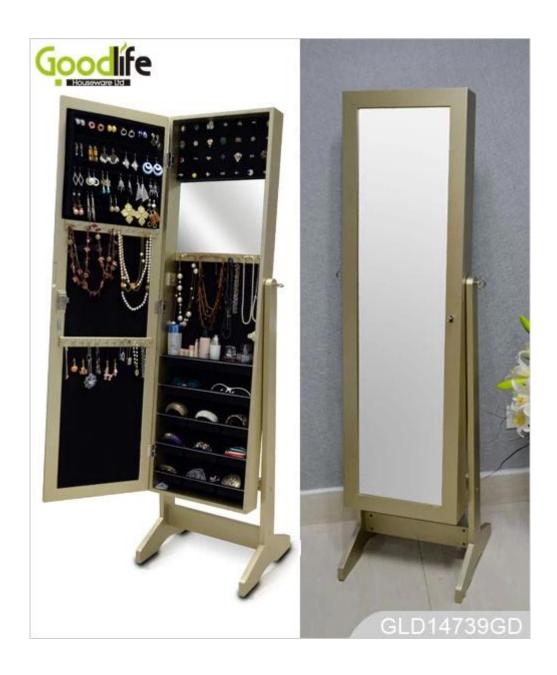

# **SOLUTIONS FOR YOUR GOODLIFE!**

- Full length dressing mirror and jewelry storage combined.
- Lots of divided space and organizers perfect for storing your favorite jewelry.
- 3 in 1 multi-function: floor standing + wall mount + over the door.
- Safe package with poly foam and strong carton.
- Printed assembling instruction included.

# **Product Features**

| <b>Production Name</b> | Floor standing wall<br>the door wood mirro<br>armoire                                                             |      | Brand  | Goodlife  |            |
|------------------------|-------------------------------------------------------------------------------------------------------------------|------|--------|-----------|------------|
| Item No.               | GLD14739                                                                                                          |      |        |           |            |
| Product size           | W40*D36*H146 CM (Inch: W15.75*D14.17*H57.48)                                                                      |      |        |           |            |
| Colors                 | White, black, brown, cherry, pink, blue, silver, golden                                                           |      |        |           |            |
| Function               | Floor standing +Wall mount+ over the door;<br>For makeup/ jewelry/keys/personal accessories organize and storage. |      |        |           |            |
| Material               | EU-standard MDF ;Eco-friendly painting                                                                            |      |        |           |            |
| Organizer details      | Earring holders; Plastic tray organizers; Necklace hooks; Finger ring holders; Inner mirror.                      |      |        |           |            |
| Package size           | 132X43.5X17.5 CM (Inch:51.97* 17.126* 6.89)                                                                       |      |        |           |            |
| Package                | KD package;<br>1piece per 1 PE bag; 1piece per 1 carton;<br>Poly foam protecting; strong master carton            |      |        |           |            |
| Carton CBM             | 132X43.5X17.5cm=0.1005m <sup>3</sup>                                                                              |      |        | N.W./G.W. | 11kgs/13kg |
| 20GP                   | 280pcs 4                                                                                                          | 10HQ | 689pcs | MOQ       | 100 pieces |