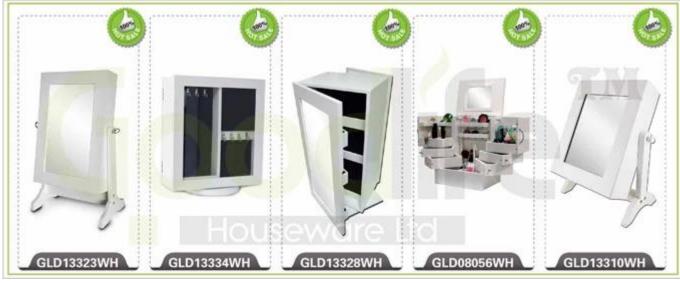

**

- 1. Your inquiry related to our products or prices will be replied in 12hours in working date.
- 2. Experience sales answer your inquiry and give you related business service.
- 3. OEM&ODM are welcome, we have over 10 years' experience working with OEM project.
- 4. We are looking for the sales exclusive of our ODM <u>wooden mirror jewelry</u> cabinet.
- 5. Sales exclusive agent sales right have been protect.

### **Package information:**

- 1. Forming polyfoam for the post package
- 2. 6-side strong polyfoam are used for safe package during transportation.
- 3. Assembled kit and User Manual are available for each cabinet.

### **Production lead time**

- 1. 25~50 days after received deposit.
- 2. Normal on production line production lead time is 15days after received deposit.