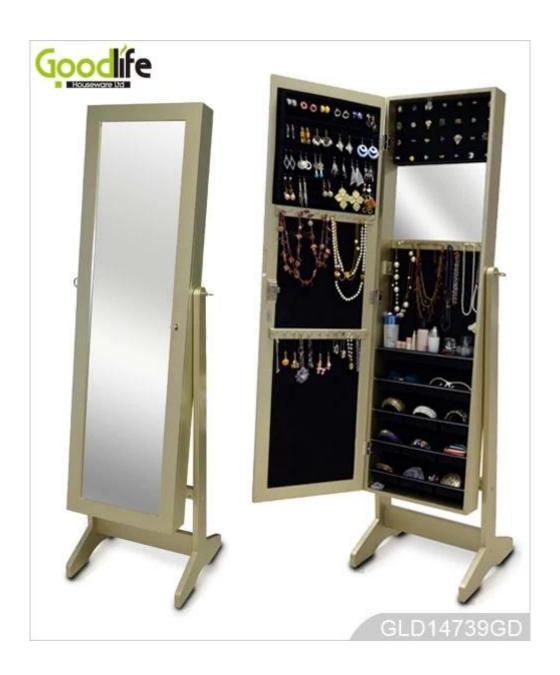

# **SOLUTIONS FOR YOUR GOODLIFE!**

- Full length dressing mirror and jewelry storage combined.
- Lots of divided space and organizers perfect for storing your favorite jewelry.
- 3 in 1 multi-function: floor standing + wall mount + over the door.
- Safe package with poly foam and strong carton.
- Printed assembling instruction included.

# **Product Features**

| <b>Production Name</b> | Floor standing wall<br>the door wood mirro<br>armoire                                                             |      | Brand  | Goodlife  |            |
|------------------------|-------------------------------------------------------------------------------------------------------------------|------|--------|-----------|------------|
| Item No.               | GLD14739                                                                                                          |      |        |           |            |
| Product size           | W40*D36*H146 CM (Inch: W15.75*D14.17*H57.48)                                                                      |      |        |           |            |
| Colors                 | White, black, brown, cherry, pink, blue, silver, golden                                                           |      |        |           |            |
| Function               | Floor standing +Wall mount+ over the door;<br>For makeup/ jewelry/keys/personal accessories organize and storage. |      |        |           |            |
| Material               | EU-standard MDF ;Eco-friendly painting                                                                            |      |        |           |            |
| Organizer details      | Earring holders; Plastic tray organizers; Necklace hooks; Finger ring holders; Inner mirror.                      |      |        |           |            |
| Package size           | 132X43.5X17.5 CM (Inch:51.97* 17.126* 6.89)                                                                       |      |        |           |            |
| Package                | KD package;<br>1piece per 1 PE bag; 1piece per 1 carton;<br>Poly foam protecting; strong master carton            |      |        |           |            |
| Carton CBM             | 132X43.5X17.5cm=0.1005m <sup>3</sup>                                                                              |      |        | N.W./G.W. | 11kgs/13kg |
| 20GP                   | 280pcs 4                                                                                                          | 10HQ | 689pcs | MOQ       | 100 pieces |