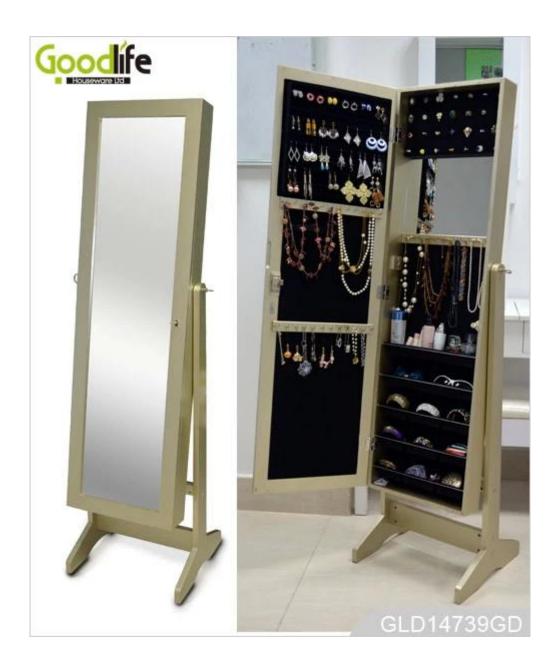

# **SOLUTIONS FOR YOUR GOODLIFE!**

- Full length dressing mirror and jewelry storage combined.
- Lots of divided space and organizers perfect for storing your favorite jewelry.
- 3 in 1 multi-function: floor standing + wall mount + over the door.
- Safe package with poly foam and strong carton.
- Printed assembling instruction included.

# **Product Features**

| <b>Production Name</b> | Floor standing wall<br>the door wood mirro<br>armoire                                                             |      | Brand  | Goodlife  |            |
|------------------------|-------------------------------------------------------------------------------------------------------------------|------|--------|-----------|------------|
| Item No.               | GLD14739                                                                                                          |      |        |           |            |
| Product size           | W40*D36*H146 CM (Inch: W15.75*D14.17*H57.48)                                                                      |      |        |           |            |
| Colors                 | White, black, brown, cherry, pink, blue, silver, golden                                                           |      |        |           |            |
| Function               | Floor standing +Wall mount+ over the door;<br>For makeup/ jewelry/keys/personal accessories organize and storage. |      |        |           |            |
| Material               | EU-standard MDF ;Eco-friendly painting                                                                            |      |        |           |            |
| Organizer details      | Earring holders; Plastic tray organizers; Necklace hooks; Finger ring holders; Inner mirror.                      |      |        |           |            |
| Package size           | 132X43.5X17.5 CM (Inch:51.97* 17.126* 6.89)                                                                       |      |        |           |            |
| Package                | KD package;<br>1piece per 1 PE bag; 1piece per 1 carton;<br>Poly foam protecting; strong master carton            |      |        |           |            |
| Carton CBM             | 132X43.5X17.5cm=0.1005m <sup>3</sup>                                                                              |      |        | N.W./G.W. | 11kgs/13kg |
| 20GP                   | 280pcs 4                                                                                                          | 10HQ | 689pcs | MOQ       | 100 pieces |