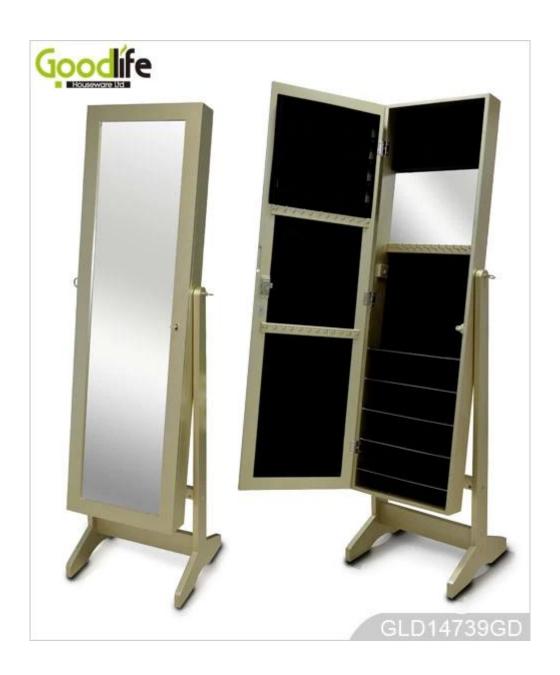

# **SOLUTIONS FOR YOUR GOODLIFE!**

- Full length dressing mirror and jewelry storage combined.
- Lots of divided space and organizers perfect for storing your favorite jewelry.
- 3 in 1 multi-function: floor standing + wall mount + over the door.
- Safe package with poly foam and strong carton.
- Printed assembling instruction included.

# **Product Features**

| <b>Production Name</b> | Floor standing wall<br>the door wood mirro<br>armoire                                                             |      | Brand  | Goodlife  |            |
|------------------------|-------------------------------------------------------------------------------------------------------------------|------|--------|-----------|------------|
| Item No.               | GLD14739                                                                                                          |      |        |           |            |
| Product size           | W40*D36*H146 CM (Inch: W15.75*D14.17*H57.48)                                                                      |      |        |           |            |
| Colors                 | White, black, brown, cherry, pink, blue, silver, golden                                                           |      |        |           |            |
| Function               | Floor standing +Wall mount+ over the door;<br>For makeup/ jewelry/keys/personal accessories organize and storage. |      |        |           |            |
| Material               | EU-standard MDF ;Eco-friendly painting                                                                            |      |        |           |            |
| Organizer details      | Earring holders; Plastic tray organizers; Necklace hooks; Finger ring holders; Inner mirror.                      |      |        |           |            |
| Package size           | 132X43.5X17.5 CM (Inch:51.97* 17.126* 6.89)                                                                       |      |        |           |            |
| Package                | KD package;<br>1piece per 1 PE bag; 1piece per 1 carton;<br>Poly foam protecting; strong master carton            |      |        |           |            |
| Carton CBM             | 132X43.5X17.5cm=0.1005m <sup>3</sup>                                                                              |      |        | N.W./G.W. | 11kgs/13kg |
| 20GP                   | 280pcs 4                                                                                                          | 10HQ | 689pcs | MOQ       | 100 pieces |