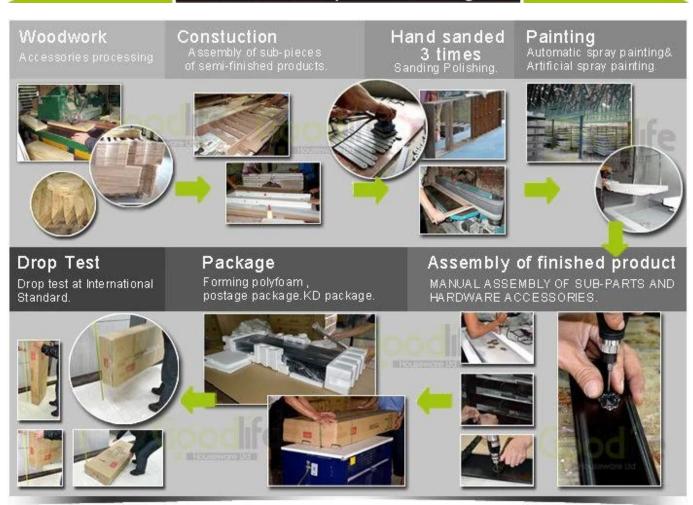

### Workmanship And Package

### **Package information:**

- 1. Forming polyfoam for the post package
- 2. 6-side strong polyfoam are used for safe package during transportation.
- 3. Assembled kit and User Manual are available for each cabinet.