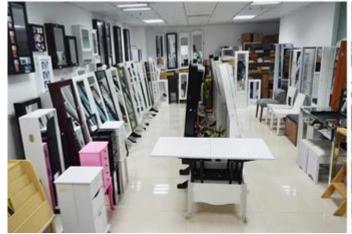

**Product size** folded: W60\*D60\*H45cm (Inch: W23.62\*D23.62\*H17.7) unfolded: W120\*D60\*H70cm (Inch: W47.24\*D23.62\*H27.56)

**Colors** White, black, brown, customized color is available

**Function** Floor standing, used for end table, dining table, coffee table, study

table

Material EU-standard MDF ;Eco-friendly painting

Structure details 3 folded panels

**Package size** carton 1: 66\*66\*19cm (Inch:25.98\*25.98\*7.48) carton 2: 62\*37\*20cm (Inch:9.48\*14.57\*7.87)

Package Knock down package, polybag, poly foam;

strong master carton;1pc per 2 cartons; drop test passed

**Carton CBM** 0.129m<sup>3</sup> **N.W./G.W.** 39kgs/43kgs

**20GP** 215cs **40HQ** 520pcs **MOQ** 150 piece

### Workmanship And Package











## Material



Certificates











## Our team













#### **Our Business services:**

- 1. Your inquiry related to our products or prices will be replied in 12hours in working date.
- 2. Experience sales answer your inquiry and give you related business service.
- 3. OEM&ODM are welcome, we have over 10 years' experience working with OEM project.
- 4. We are looking for the sales exclusive of our ODM wooden mirrored jewelry cabinet.
- 5. Sales exclusive agent sales right have been protect.

### **Package information:**

- 1. Forming polyfoam for the post package
- 2. 6-side strong polyfoam are used for safe package during transportation.
- 3. Assembled kit and User Manual are available for each cabinet.

#### **Production lead time**

- 1.  $25\sim50$  days after received deposit.
- 2. Normal on production line production lead time is