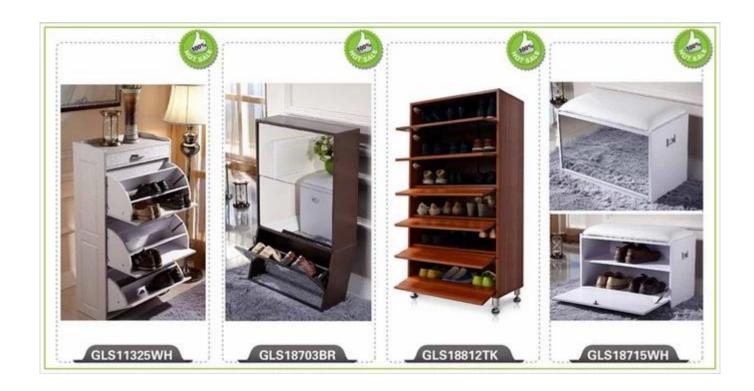

1. Your inquiry related to our products or prices will be replied in 12hours in working date.
- 2. Experience sales answer your inquiry and give you related business service.
- 3. OEM&ODM are welcome, we have over 10 years' experience working with OEM project.
- 4. We are looking for the sales exclusive of our ODM wooden mirrored jewelry cabinet.
- 5. Sales exclusive agent sales right have been protect.

### **Package information:**

- 1. Forming polyfoam for the post package
- 2. 6-side strong polyfoam are used for safe package during transportation.
- 3. Assembled kit and User Manual are available for each cabinet.

#### **Production lead time**

- 1.  $25\sim50$  days after received deposit.
- 2. Normal on production line production lead time is 15days after received deposit.