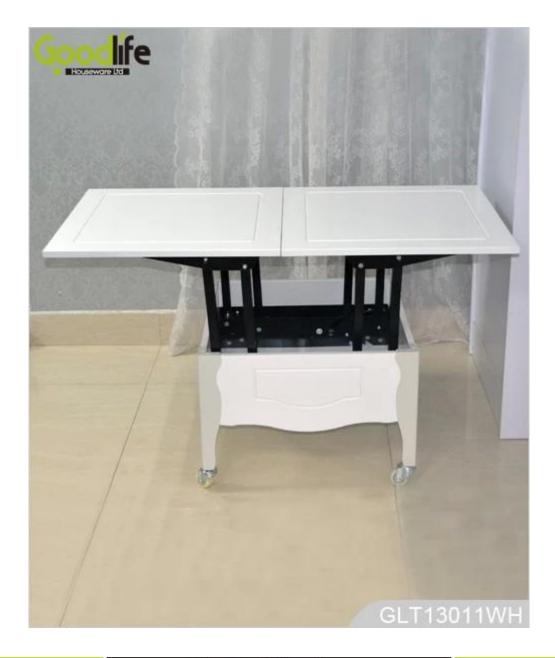

# **SOLUTIONS FOR YOUR GOODLIFE!**

- Multiple functions for convenient daily life.
- Easily movable with wheels.
- Easily open and fold with foldaway bracket.
- KD packing for saving transportation space and freight.
- Easy assembling with printed instruction manual.

### **Product Features**

Production Painted foldable end table multi-Name Brand Goodlife

**Item No.** GLT13011

**Product size** folded: W60\*D60\*H45cm (Inch: W23.62\*D23.62\*H17.7) unfolded: W120\*D60\*H70cm (Inch: W47.24\*D23.62\*H27.56)

**Colors** White, black, brown, customized color is available

**Function** Floor standing, used for end table, dining table, coffee table, study

table

Material EU-standard MDF ;Eco-friendly painting

Structure details 3 folded panels