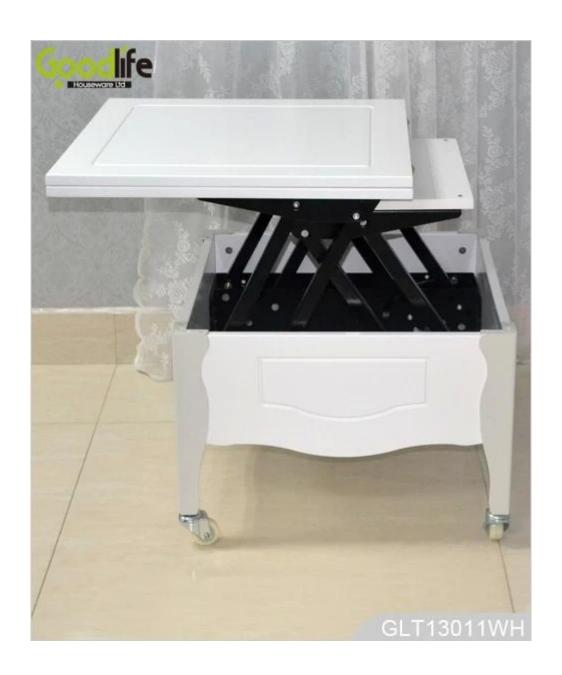

### **Product Features**

Production Painted foldable end table multi-Name Brand Goodlife

**Item No.** GLT13011

**Product size** folded: W60\*D60\*H45cm (Inch: W23.62\*D23.62\*H17.7) unfolded: W120\*D60\*H70cm (Inch: W47.24\*D23.62\*H27.56)

**Colors** White, black, brown, customized color is available

**Function** Floor standing, used for end table, dining table, coffee table, study

table

Material EU-standard MDF ;Eco-friendly painting

Structure details 3 folded panels