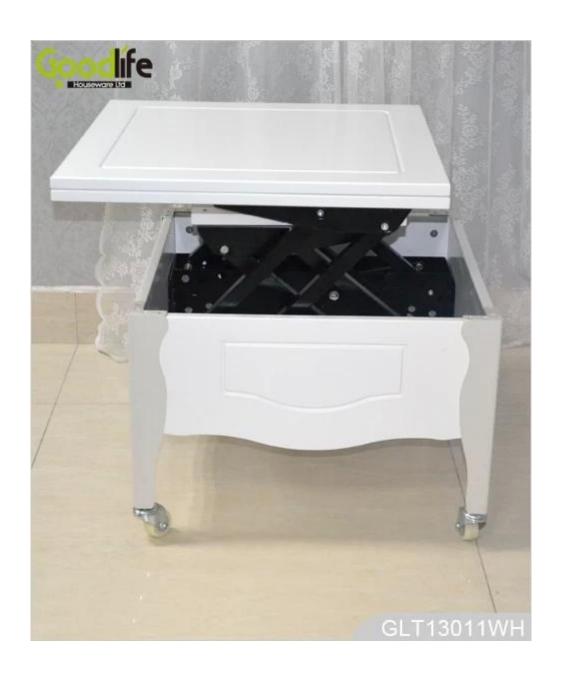

### **Product Features**

Production Painted foldable end table multi-Name Brand Goodlife

**Item No.** GLT13011

**Product size** folded: W60\*D60\*H45cm (Inch: W23.62\*D23.62\*H17.7) unfolded: W120\*D60\*H70cm (Inch: W47.24\*D23.62\*H27.56)

**Colors** White, black, brown, customized color is available

**Function** Floor standing, used for end table, dining table, coffee table, study

table

Material EU-standard MDF ;Eco-friendly painting

Structure details 3 folded panels