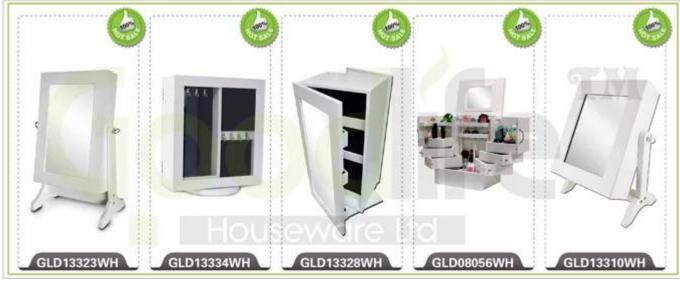

- 1. Your inquiry related to our products or prices will be replied in 12hours in working date.
- 2. Experience sales answer your inquiry and give you related business service.
- 3. OEM&ODM are welcome, we have over 10 years' experience working with OEM project.
- 4. We are looking for the sales exclusive of our ODM wooden mirrored jewelry cabinet.
- 5. Sales exclusive agent sales right have been protect.

### **Package information:**

- 1. Forming polyfoam for the post package
- 2. 6-side strong polyfoam are used for safe package during transportation.
- 3. Assembled kit and User Manual are available for each cabinet.

#### **Production lead time**

- 1.  $25\sim50$  days after received deposit.
- 2. Normal on production line production lead time is 15days after received deposit.