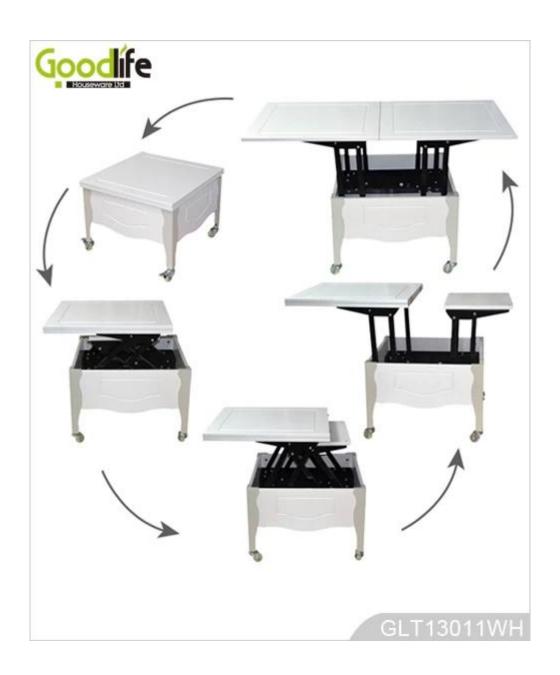

# **SOLUTIONS FOR YOUR GOODLIFE!**

- Multiple functions for convenient daily life.
- Easily movable with wheels.
- Easily open and fold with foldaway bracket.
- KD packing for saving transportation space and freight.
- Easy assembling with printed instruction manual.

### **Product Features**

Production Painted foldable end table multi-Name Brand Goodlife

**Item No.** GLT13011

**Product size** folded: W60\*D60\*H45cm (Inch: W23.62\*D23.62\*H17.7) unfolded: W120\*D60\*H70cm (Inch: W47.24\*D23.62\*H27.56)

**Colors** White, black, brown, customized color is available

**Function** Floor standing, used for end table, dining table, coffee table, study

table

Material EU-standard MDF ;Eco-friendly painting

Structure details 3 folded panels