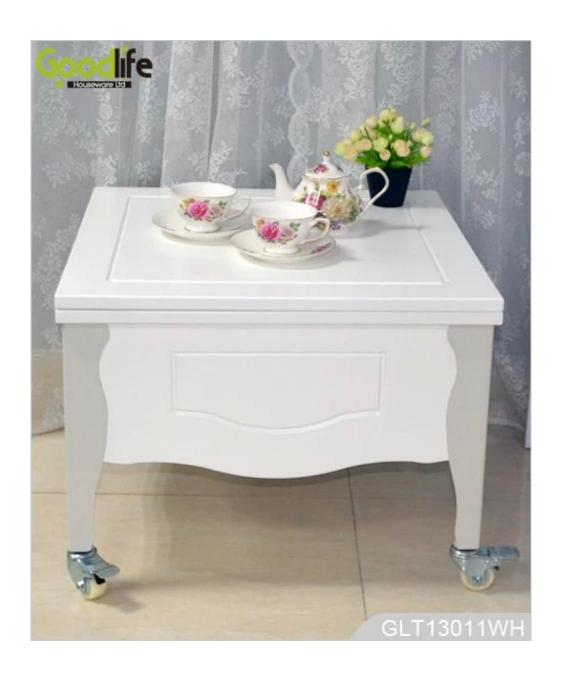

### **Product Features**

Production Painted foldable end table multi-Name Brand Goodlife

**Item No.** GLT13011

**Product size** folded: W60\*D60\*H45cm (Inch: W23.62\*D23.62\*H17.7) unfolded: W120\*D60\*H70cm (Inch: W47.24\*D23.62\*H27.56)

**Colors** White, black, brown, customized color is available

**Function** Floor standing, used for end table, dining table, coffee table, study

table

Material EU-standard MDF ;Eco-friendly painting

Structure details 3 folded panels