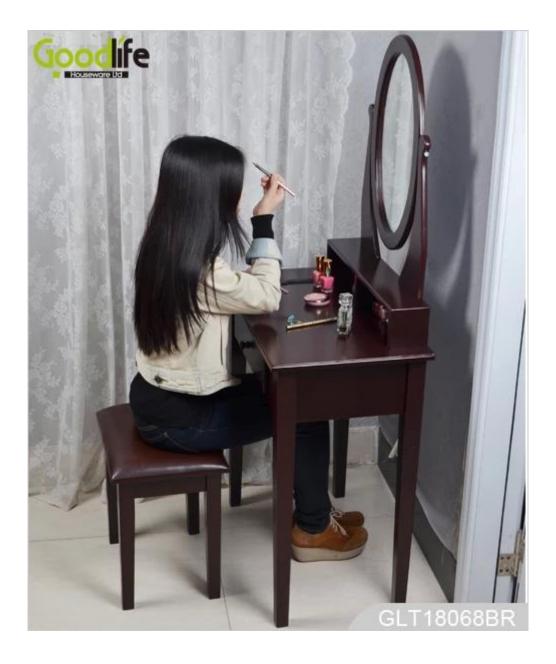

# **SOLUTIONS FOR YOUR GOODLIFE!**

- Elegant and simple design.
- Divided space on the top surface, with a drawer for storage.
- A dressing mirror, mirror angle can be adjusted.
- Knocked-down package with poly foam protected and strong carton.
- Assembling instruction included.