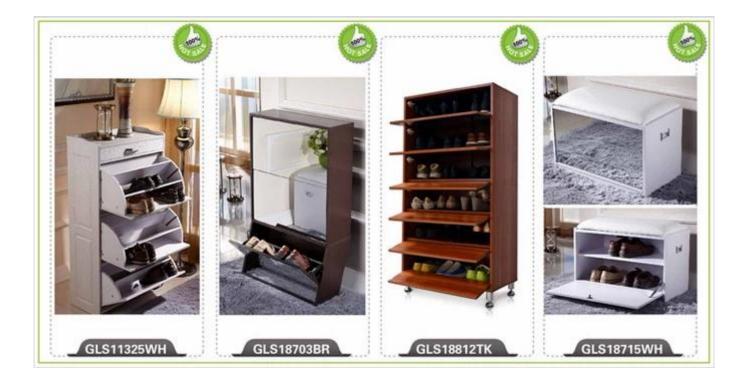

ry related to our products or prices will be replied in 12hours in working date.

2. Experience sales answer your inquiry and give you related business service.

3. OEM&ODM are welcome, we have over 10 years' experience working with OEM project.

4. We are looking for the sales exclusive of our ODM <u>wooden mirror jewelry</u> <u>cabinet</u>.

5. Sales exclusive agent sales right have been protect.

#### **Package information:**

- 1. Forming polyfoam for the post package
- 2. 6-side strong polyfoam are used for safe package during transportation.
- 3. Assembled kit and User Manual are available for each cabinet.

#### **Production lead time**

1. 25~50 days after received deposit.

2. Normal on production line production lead time is 15days after received deposit.

### Hot Selling