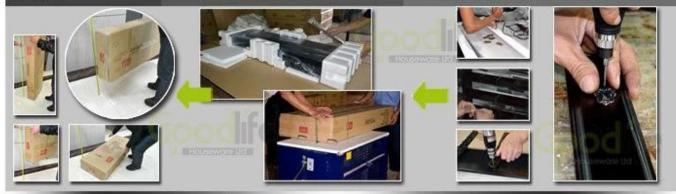

Package Forming polyfoam , postage package.KD package. Assembly of finished product MANUAL ASSEMBLY OF SUB-PARTS AND HARDWARE ACCESSORIES.

#### **Package information:**

- 1. Forming polyfoam for the post package
- 2. 6-side strong polyfoam are used for safe package during transportation.
- 3. Assembled kit and User Manual are available for each cabinet.