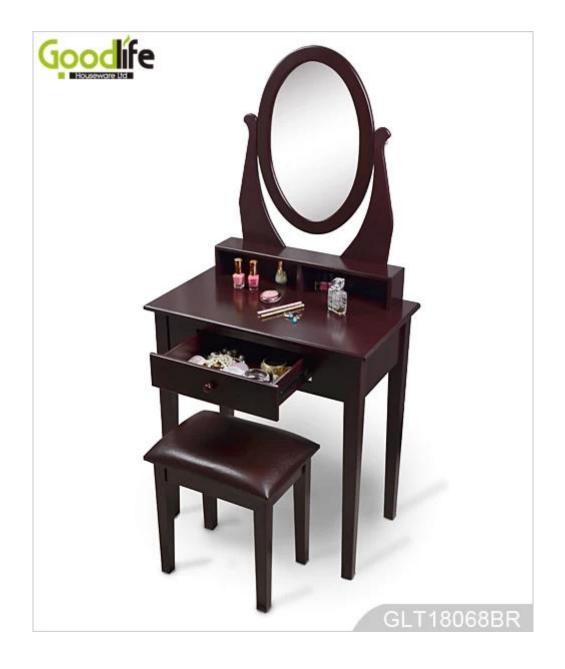

# **SOLUTIONS FOR YOUR GOODLIFE!**

- Elegant and simple design.
- Divided space on the top surface, with a drawer for storage.
- A dressing mirror, mirror angle can be adjusted.
- Knocked-down package with poly foam protected and strong carton.
- Assembling instruction included.

# **Product Features**

| Production<br>Name   | New design wooden dressing table                                                                                                                |      |          | Brand |     | Goodlife |                 |
|----------------------|-------------------------------------------------------------------------------------------------------------------------------------------------|------|----------|-------|-----|----------|-----------------|
| Item No.             | GLT13068                                                                                                                                        |      |          |       |     |          |                 |
| Product size         | stool: W40*D30*H40 cm (Inch : W15.75*D11.8*H15.75)<br>table: W70*D40*H75cm (Inch : W27.56*D15.75*H29.53)<br>Mirror: W3*H53 (Inch : 14.57*20.87) |      |          |       |     |          |                 |
| Colors               | White, black, brown and more                                                                                                                    |      |          |       |     |          |                 |
| Function             | Floor standing, for jewelry and organizer and storage                                                                                           |      |          |       |     |          |                 |
| Material             | EU-standard MDF ;Eco-friendly painting                                                                                                          |      |          |       |     |          |                 |
| Organizer<br>details | A table,<br>A dressing mirror,<br>A stool.                                                                                                      |      |          |       |     |          |                 |
| Package size         | stool: 47*39*16 cm (Inch:17.7* 13.39*5.9)<br>table: 78*55*25 cm (Inch:33.27* 17.32*10.43)                                                       |      |          |       |     |          |                 |
| Package              | KD packing;<br>1piece per PE bags; 1set per 2 cartons;<br>Poly foam protecting; strong master carton.                                           |      |          |       |     |          |                 |
| Carton CBM           | 0.137m <sup>3</sup>                                                                                                                             |      | NW. /GW. |       |     |          | 22.5kgs/24.2kgs |
| 20GP                 | 205 sets                                                                                                                                        | 40HQ | 498sets  | 1     | MOQ |          | 200 sets        |