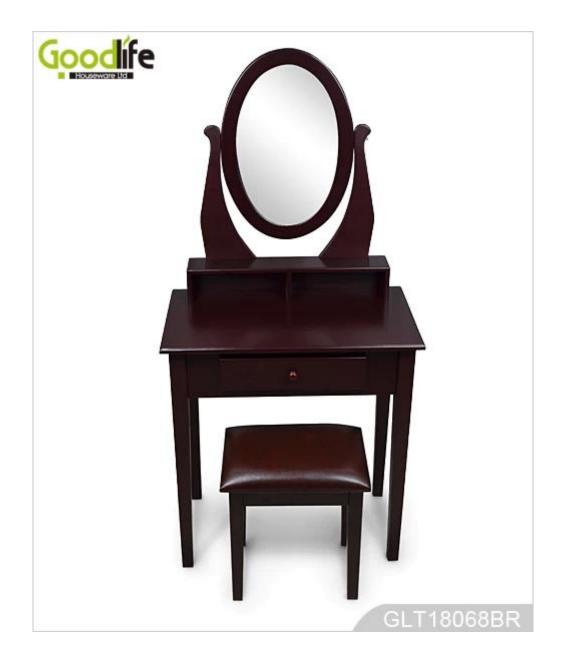

# **SOLUTIONS FOR YOUR GOODLIFE!**

- Elegant and simple design.
- Divided space on the top surface, with a drawer for storage.
- A dressing mirror, mirror angle can be adjusted.
- Knocked-down package with poly foam protected and strong carton.
- Assembling instruction included.

# **Product Features**

| Production<br>Name   | New design wooden dressing table                                                                                                                |      |          | Brand |     | Goodlife |                 |
|----------------------|-------------------------------------------------------------------------------------------------------------------------------------------------|------|----------|-------|-----|----------|-----------------|
| Item No.             | GLT13068                                                                                                                                        |      |          |       |     |          |                 |
| Product size         | stool: W40*D30*H40 cm (Inch : W15.75*D11.8*H15.75)<br>table: W70*D40*H75cm (Inch : W27.56*D15.75*H29.53)<br>Mirror: W3*H53 (Inch : 14.57*20.87) |      |          |       |     |          |                 |
| Colors               | White, black, brown and more                                                                                                                    |      |          |       |     |          |                 |
| Function             | Floor standing, for jewelry and organizer and storage                                                                                           |      |          |       |     |          |                 |
| Material             | EU-standard MDF ;Eco-friendly painting                                                                                                          |      |          |       |     |          |                 |
| Organizer<br>details | A table,<br>A dressing mirror,<br>A stool.                                                                                                      |      |          |       |     |          |                 |
| Package size         | stool: 47*39*16 cm (Inch:17.7* 13.39*5.9)<br>table: 78*55*25 cm (Inch:33.27* 17.32*10.43)                                                       |      |          |       |     |          |                 |
| Package              | KD packing;<br>1piece per PE bags; 1set per 2 cartons;<br>Poly foam protecting; strong master carton.                                           |      |          |       |     |          |                 |
| Carton CBM           | 0.137m <sup>3</sup>                                                                                                                             |      | NW. /GW. |       |     |          | 22.5kgs/24.2kgs |
| 20GP                 | 205 sets                                                                                                                                        | 40HQ | 498sets  | 1     | MOQ |          | 200 sets        |