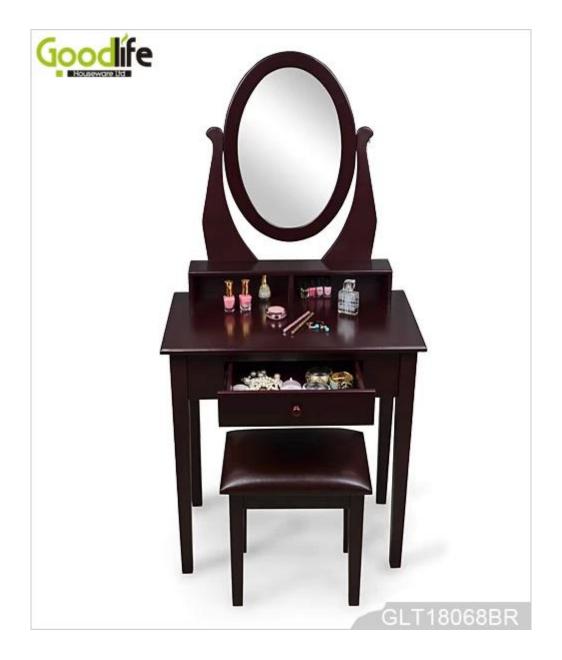

# **SOLUTIONS FOR YOUR GOODLIFE!**

- Elegant and simple design.
- Divided space on the top surface, with a drawer for storage.
- A dressing mirror, mirror angle can be adjusted.
- Knocked-down package with poly foam protected and strong carton.
- Assembling instruction included.

# **Product Features**

| Production<br>Name   | New design wooden dressing table                                                                                                                |      |          | Brand |     | Goodlife |                 |
|----------------------|-------------------------------------------------------------------------------------------------------------------------------------------------|------|----------|-------|-----|----------|-----------------|
| Item No.             | GLT13068                                                                                                                                        |      |          |       |     |          |                 |
| Product size         | stool: W40*D30*H40 cm (Inch : W15.75*D11.8*H15.75)<br>table: W70*D40*H75cm (Inch : W27.56*D15.75*H29.53)<br>Mirror: W3*H53 (Inch : 14.57*20.87) |      |          |       |     |          |                 |
| Colors               | White, black, brown and more                                                                                                                    |      |          |       |     |          |                 |
| Function             | Floor standing, for jewelry and organizer and storage                                                                                           |      |          |       |     |          |                 |
| Material             | EU-standard MDF ;Eco-friendly painting                                                                                                          |      |          |       |     |          |                 |
| Organizer<br>details | A table,<br>A dressing mirror,<br>A stool.                                                                                                      |      |          |       |     |          |                 |
| Package size         | stool: 47*39*16 cm (Inch:17.7* 13.39*5.9)<br>table: 78*55*25 cm (Inch:33.27* 17.32*10.43)                                                       |      |          |       |     |          |                 |
| Package              | KD packing;<br>1piece per PE bags; 1set per 2 cartons;<br>Poly foam protecting; strong master carton.                                           |      |          |       |     |          |                 |
| Carton CBM           | 0.137m <sup>3</sup>                                                                                                                             |      | NW. /GW. |       |     |          | 22.5kgs/24.2kgs |
| 20GP                 | 205 sets                                                                                                                                        | 40HQ | 498sets  | 1     | MOQ |          | 200 sets        |