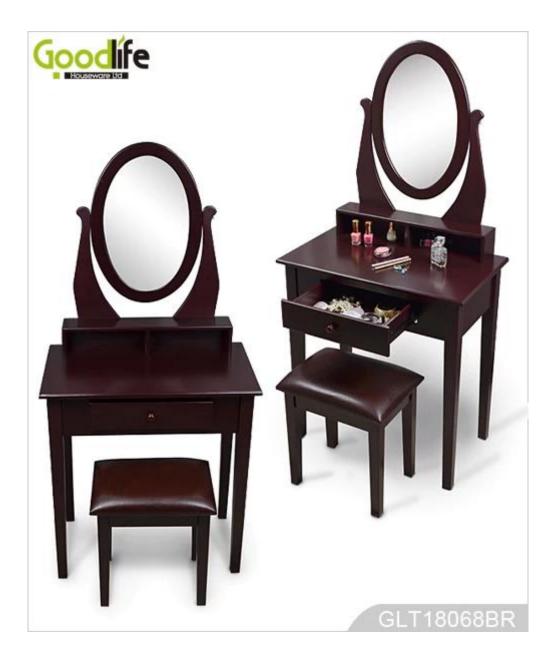

# **SOLUTIONS FOR YOUR GOODLIFE!**

- Elegant and simple design.
- Divided space on the top surface, with a drawer for storage.
- A dressing mirror, mirror angle can be adjusted.
- Knocked-down package with poly foam protected and strong carton.
- Assembling instruction included.

### **Design And Color**











# **Product Features**

| Production<br>Name   | New design wooden dressing table                                                                                                                |      |          | Brand |     | Goodlife |                 |
|----------------------|-------------------------------------------------------------------------------------------------------------------------------------------------|------|----------|-------|-----|----------|-----------------|
| Item No.             | GLT13068                                                                                                                                        |      |          |       |     |          |                 |
| Product size         | stool: W40*D30*H40 cm (Inch : W15.75*D11.8*H15.75)<