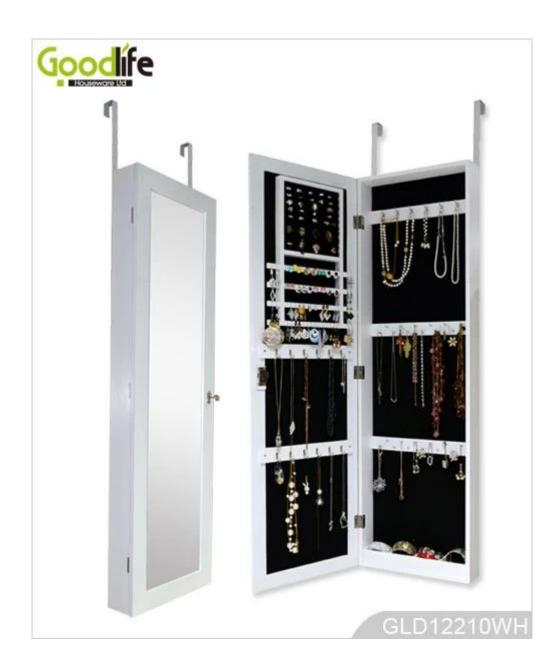

-Fashion wooden makeup cabinet with mirror China factory

-Plenty of devided space and organizers perfect for storing your favorite jewelry

- -Stainless steel key and high glass hardware included
- -Knock down package with form polyform and strong carton.
- -Color printing assembly instruction included

×

×

| Production Name | Mirrored jewelry cabinet wall mounted cabinet<br>with mirror from China factory | Brand | Goodlife |  |  |
|-----------------|---------------------------------------------------------------------------------|-------|----------|--|--|
| Item No.        | GLD12210                                                                        |       |          |  |  |
| Product size    | H122*L37*D9.5CM (Inch : H48*L14.6*D3.75 )                                       |       |          |  |  |
| Colors          | White,black,brown,cherry,pink,blue,silver,golden                                |       |          |  |  |
| Function        | Wall mount+over the door                                                        |       |          |  |  |
|                 | for jewelry,accessories storage                                                 |       |          |  |  |
| Material        | EU-standard MDF ;Eco-friendly painting                                          |       |          |  |  |