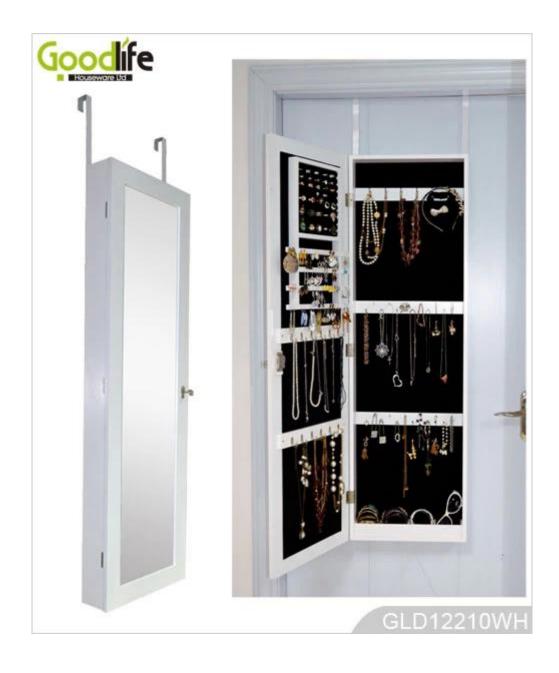

-Fashion wooden makeup cabinet with mirror China factory

-Plenty of devided space and organizers perfect for storing your favorite jewelry

- -Stainless steel key and high glass hardware included
- -Knock down package with form polyform and strong carton.
- -Color printing assembly instruction included

×

×

| Production Name | Mirrored jewelry cabinet wall mounted cabinet<br>with mirror from China factory | Brand | Goodlife |  |  |
|-----------------|---------------------------------------------------------------------------------|-------|----------|--|--|
| Item No.        | GLD12210                                                                        |       |          |  |  |
| Product size    | H122*L37*D9.5CM (Inch : H48*L14.6*D3.75 )                                       |       |          |  |  |
| Colors          | White,black,brown,cherry,pink,blue,silver,golden                                |       |          |  |  |
| Function        | Wall mount+over the door                                                        |       |          |  |  |
|                 | for jewelry,accessories storage                                                 |       |          |  |  |
| Material        | EU-standard MDF ;Eco-friendly painting                                          |       |          |  |  |