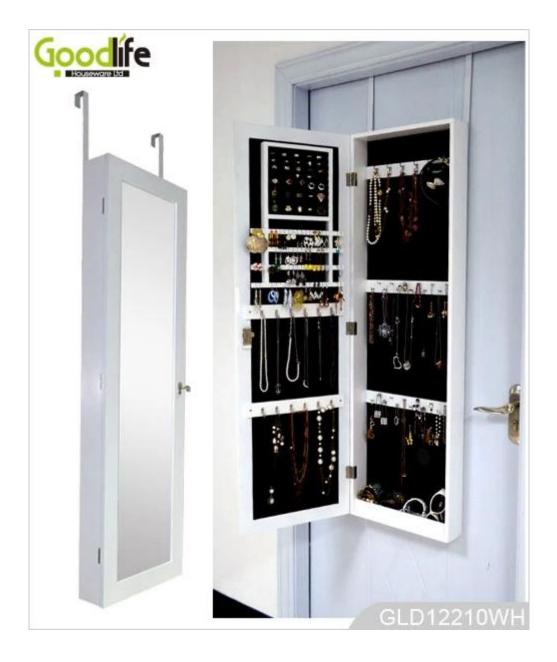

-Fashion wooden makeup cabinet with mirror China factory

-Plenty of devided space and organizers perfect for storing your favorite jewelry

- -Stainless steel key and high glass hardware included
- -Knock down package with form polyform and strong carton.
- -Color printing assembly instruction included

×

×

| Production Name | Mirrored jewelry cabinet wall mounted cabinet<br>with mirror from China factory | Brand | Goodlife |  |  |
|-----------------|---------------------------------------------------------------------------------|-------|----------|--|--|
| Item No.        | GLD12210                                                                        |       |          |  |  |
| Product size    | H122*L37*D9.5CM (Inch : H48*L14.6*D3.75 )                                       |       |          |  |  |
| Colors          | White,black,brown,cherry,pink,blue,silver,golden                                |       |          |  |  |
| Function        | Wall mount+over the door                                                        |       |          |  |  |
|                 | for jewelry,accessories storage                                                 |       |          |  |  |
| Material        | EU-standard MDF ;Eco-friendly painting                                          |       |          |  |  |