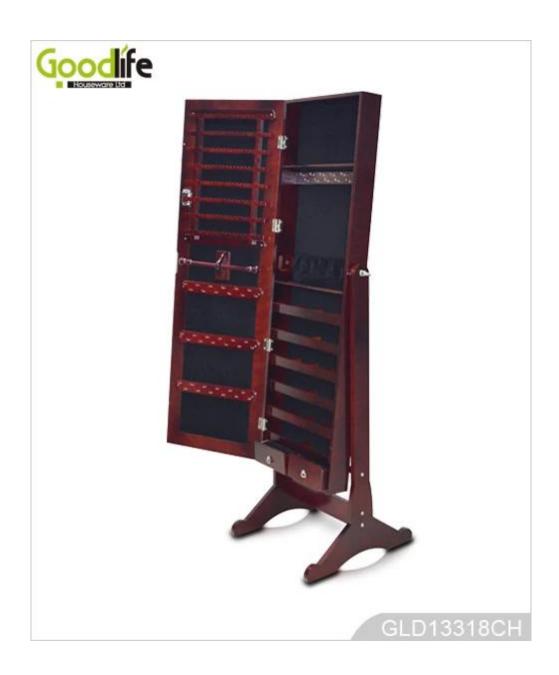

| Production Name   |        | Mirrored jewelry cabinet wholesale low price classic style cabine                                                                          | t for women accessories | Brand  | Go         | odlife  |  |
|-------------------|--------|--------------------------------------------------------------------------------------------------------------------------------------------|-------------------------|--------|------------|---------|--|
| Item No.          |        | GLD13318                                                                                                                                   |                         |        |            |         |  |
| Product size      |        | H146*W43*L47cm (INCH:H57.5*W17*L18.5)                                                                                                      |                         |        |            |         |  |
| Colors            |        | White, black, brown, cherry, pink, blue, silver, golden                                                                                    |                         |        |            |         |  |
| Function          |        | Floor standing (Wall mount/hang over the door function available )                                                                         |                         |        |            |         |  |
| Material          |        | Eu-standard MDF; Eco-friendly painting; Soft Inner velvet liner;                                                                           |                         |        |            |         |  |
| Organizer details |        | 7 lines finger ring holders; 12 long necklace hanger; 36 short necklace hangers; 6 wooden shelves; 8 lines earring hanger; 2 small drawers |                         |        |            |         |  |
| Package size      |        | 136x 51x19cm (INCH:53.5* 20* 7.5)                                                                                                          |                         |        |            |         |  |
| Package           |        | Knock down package, poly bag, foam poly foam; A=A master carton;1pc per carton; international drop test passed                             |                         |        |            |         |  |
| Carton CBM        |        | 0.132m³                                                                                                                                    | N.W/G.W                 |        | 4kgs/16kgs |         |  |
| 20GP              | 209pcs | 40]                                                                                                                                        | IQ                      | 520pcs | MOQ        | 1 piece |  |