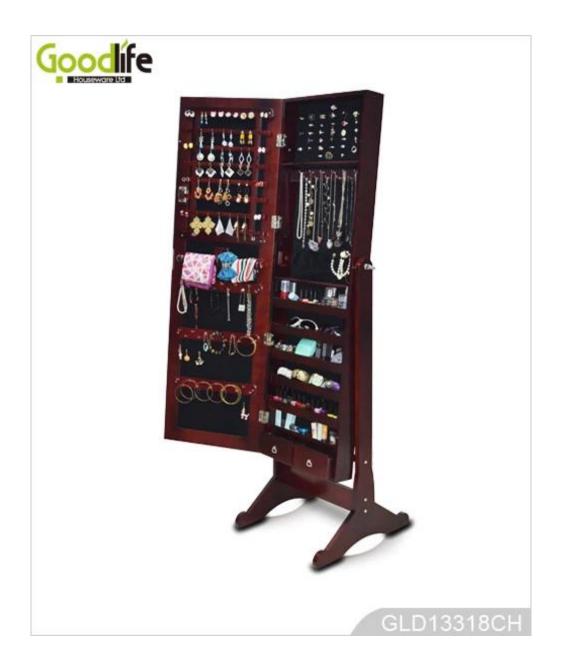

| Production Name   |        | Mirrored jewelry cabinet wholesale low price classic style cabine                                                                          | t for women accessories | Brand  | Go         | odlife  |  |
|-------------------|--------|--------------------------------------------------------------------------------------------------------------------------------------------|-------------------------|--------|------------|---------|--|
| Item No.          |        | GLD13318                                                                                                                                   |                         |        |            |         |  |
| Product size      |        | H146*W43*L47cm (INCH:H57.5*W17*L18.5)                                                                                                      |                         |        |            |         |  |
| Colors            |        | White, black, brown, cherry, pink, blue, silver, golden                                                                                    |                         |        |            |         |  |
| Function          |        | Floor standing (Wall mount/hang over the door function available )                                                                         |                         |        |            |         |  |
| Material          |        | Eu-standard MDF; Eco-friendly painting; Soft Inner velvet liner;                                                                           |                         |        |            |         |  |
| Organizer details |        | 7 lines finger ring holders; 12 long necklace hanger; 36 short necklace hangers; 6 wooden shelves; 8 lines earring hanger; 2 small drawers |                         |        |            |         |  |
| Package size      |        | 136x 51x19cm (INCH:53.5* 20* 7.5)                                                                                                          |                         |        |            |         |  |
| Package           |        | Knock down package, poly bag, foam poly foam; A=A master carton;1pc per carton; international drop test passed                             |                         |        |            |         |  |
| Carton CBM        |        | 0.132m³                                                                                                                                    | N.W/G.W                 |        | 4kgs/16kgs |         |  |
| 20GP              | 209pcs | 40]                                                                                                                                        | IQ                      | 520pcs | MOQ        | 1 piece |  |