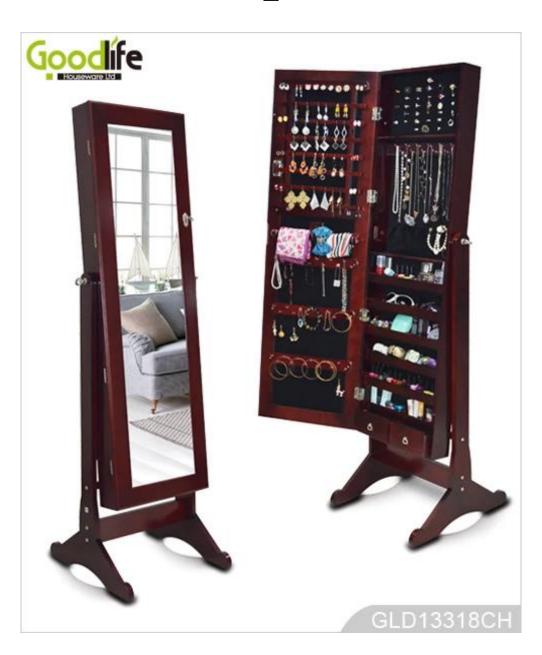

Mirrored jewelry cabinet wholesale low price classic style cabinet for women accessories Plenty of divided space and organizers perfect for storing your favorite jewelry Stainless steel key and high glass hardware included Knock down package with form poly form and strong carton. Color Assembly instruction

| Production Name   |        | Mirrored jewelry cabinet wholesale low price classic style cabine                                                                          | t for women accessories | Brand  | Go         | odlife  |  |
|-------------------|--------|--------------------------------------------------------------------------------------------------------------------------------------------|-------------------------|--------|------------|---------|--|
| Item No.          |        | GLD13318                                                                                                                                   |                         |        |            |         |  |
| Product size      |        | H146*W43*L47cm (INCH:H57.5*W17*L18.5)                                                                                                      |                         |        |            |         |  |
| Colors            |        | White, black, brown, cherry, pink, blue, silver, golden                                                                                    |                         |        |            |         |  |
| Function          |        | Floor standing (Wall mount/hang over the door function available )                                                                         |                         |        |            |         |  |
| Material          |        | Eu-standard MDF; Eco-friendly painting; Soft Inner velvet liner;                                                                           |                         |        |            |         |  |
| Organizer details |        | 7 lines finger ring holders; 12 long necklace hanger; 36 short necklace hangers; 6 wooden shelves; 8 lines earring hanger; 2 small drawers |                         |        |            |         |  |
| Package size      |        | 136x 51x19cm (INCH:53.5* 20* 7.5)                                                                                                          |                         |        |            |         |  |
| Package           |        | Knock down package, poly bag, foam poly foam; A=A master carton;1pc per carton; international drop test passed                             |                         |        |            |         |  |
| Carton CBM        |        | 0.132m³                                                                                                                                    | N.W/G.W                 |        | 4kgs/16kgs |         |  |
| 20GP              | 209pcs | 40]                                                                                                                                        | IQ                      | 520pcs | MOQ        | 1 piece |  |