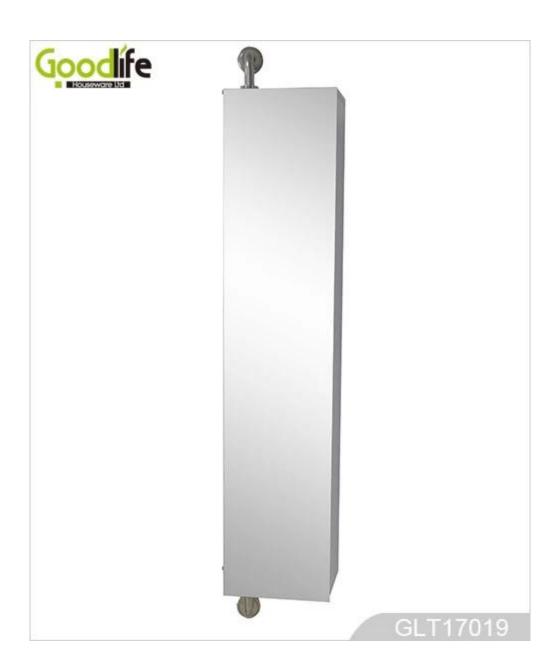

# Modern design wall-mount 360 degree rotating bathroom storage cabinet GLT17019

### Features:

- 1. Decorative Full length mirror toilet storage display cabinet made of Eu-standard wood and Eco- friendly melamine
- 2. White/Black color, customer color acceptance
- 3. Full lenght dressing mirror, decorative and practical
- 4. wall-mounted by stainless steel tube (2.5cm diameter)
- 5. 360 freely revolving saving your bathroom space.
- 6. 4 large chest for storing bathroom cleaner/Cream/Lotion and towel, with wooden fence avoid accessories sliping out when revolving.
- 7. KD package save the space, come with color printing manual instruction

### **Product Features**

| Product's name       | Modern design wal<br>bathroom storage                                  |            |             | brand  | GoodLife |
|----------------------|------------------------------------------------------------------------|------------|-------------|--------|----------|
| Item number.         | GLT17019                                                               |            |             |        |          |
| colors               | White, black, brown,color customized                                   |            |             |        |          |
| Function             | home furniture. living room ,bathroom furniture for                    |            |             |        |          |
| Material             | MDF with NC painting                                                   |            |             |        |          |
| Organizer<br>details | solid teak wood<br>Metal hardware                                      |            |             |        |          |
| <b>Product Size</b>  | H130*L28.5*W20CM(51.18"*11.22"*7.87")                                  |            |             |        |          |
| Package size         | 138*35*28cm                                                            |            |             |        |          |
| Package              | KD package;1 cartons/set.packed with polyfoam and strong master carton |            |             |        |          |
| Carton CBM           | 0.135m³ / set                                                          |            |             |        |          |
| 20GP                 | 207sets                                                                | N.W. /G.W. | 17 kgs / 19 | 9.0kgs |          |
| 40HQ                 | 503sets                                                                | MOQ        | 100 PCS     |        |          |