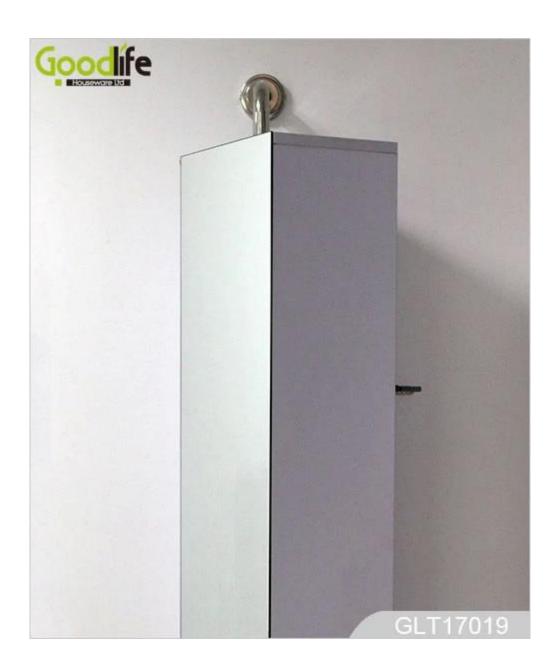

### Features:

- 1. Decorative Full length mirror toilet storage display cabinet made of Eu-standard wood and Eco- friendly melamine
- 2. White/Black color, customer color acceptance
- 3. Full lenght dressing mirror, decorative and practical
- 4. wall-mounted by stainless steel tube (2.5cm diameter)
- 5. 360 freely revolving saving your bathroom space.
- 6. 4 large chest for storing bathroom cleaner/Cream/Lotion and towel, with wooden fence avoid accessories sliping out when revolving.
- 7. KD package save the space, come with color printing manual instruction

# Design And Color

Workmanship And Package