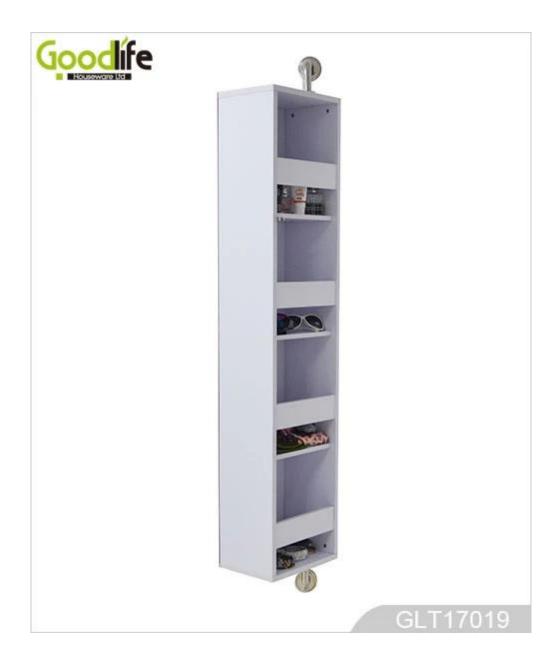

### Features:

- 1. Decorative Full length mirror toilet storage display cabinet made of Eu-standard wood and Eco- friendly melamine
- 2. White/Black color, customer color acceptance
- 3. Full lenght dressing mirror, decorative and practical
- 4. wall-mounted by stainless steel tube (2.5cm diameter)
- 5. 360 freely revolving saving your bathroom space.
- 6. 4 large chest for storing bathroom cleaner/Cream/Lotion and towel, with wooden fence avoid accessories sliping out when revolving.
- 7. KD package save the space, come with color printing manual instruction

### **Product Features**

| Product's name       | Modern design wal<br>bathroom storage                                  |            |             | brand  | GoodLife |
|----------------------|------------------------------------------------------------------------|------------|-------------|--------|----------|
| Item number.         | GLT17019                                                               |            |             |        |          |
| colors               | White, black, brown,color customized                                   |            |             |        |          |
| Function             | home furniture. living room ,bathroom furniture for                    |            |             |        |          |
| Material             | MDF with NC painting                                                   |            |             |        |          |
| Organizer<br>details | solid teak wood<br>Metal hardware                                      |            |             |        |          |
| <b>Product Size</b>  | H130*L28.5*W20CM(51.18"*11.22"*7.87")                                  |            |             |        |          |
| Package size         | 138*35*28cm                                                            |            |             |        |          |
| Package              | KD package;1 cartons/set.packed with polyfoam and strong master carton |            |             |        |          |
| Carton CBM           | 0.135m³ / set                                                          |            |             |        |          |
| 20GP                 | 207sets                                                                | N.W. /G.W. | 17 kgs / 19 | 9.0kgs |          |
| 40HQ                 | 503sets                                                                | MOQ        | 100 PCS     |        |          |