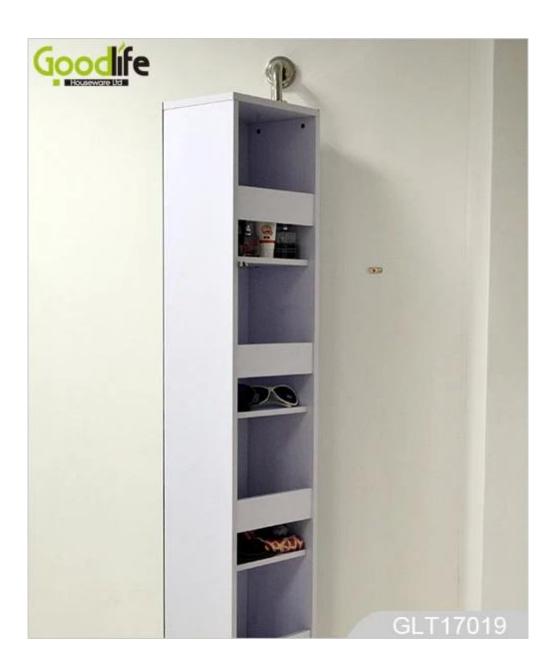

### Features:

- 1. Decorative Full length mirror toilet storage display cabinet made of Eu-standard wood and Eco- friendly melamine
- 2. White/Black color, customer color acceptance
- 3. Full lenght dressing mirror, decorative and practical
- 4. wall-mounted by stainless steel tube (2.5cm diameter)
- 5. 360 freely revolving saving your bathroom space.
- 6. 4 large chest for storing bathroom cleaner/Cream/Lotion and towel, with wooden fence avoid accessories sliping out when revolving.
- 7. KD package save the space, come with color printing manual instruction

### **Product Features**

| Product's name       | Modern design wal<br>bathroom storage                                  |            |             | brand  | GoodLife |
|----------------------|------------------------------------------------------------------------|------------|-------------|--------|----------|
| Item number.         | GLT17019                                                               |            |             |        |          |
| colors               | White, black, brown,color customized                                   |            |             |        |          |
| Function             | home furniture. living room ,bathroom furniture for                    |            |             |        |          |
| Material             | MDF with NC painting                                                   |            |             |        |          |
| Organizer<br>details | solid teak wood<br>Metal hardware                                      |            |             |        |          |
| <b>Product Size</b>  | H130*L28.5*W20CM(51.18"*11.22"*7.87")                                  |            |             |        |          |
| Package size         | 138*35*28cm                                                            |            |             |        |          |
| Package              | KD package;1 cartons/set.packed with polyfoam and strong master carton |            |             |        |          |
| Carton CBM           | 0.135m³ / set                                                          |            |             |        |          |
| 20GP                 | 207sets                                                                | N.W. /G.W. | 17 kgs / 19 | 9.0kgs |          |
| 40HQ                 | 503sets                                                                | MOQ        | 100 PCS     |        |          |