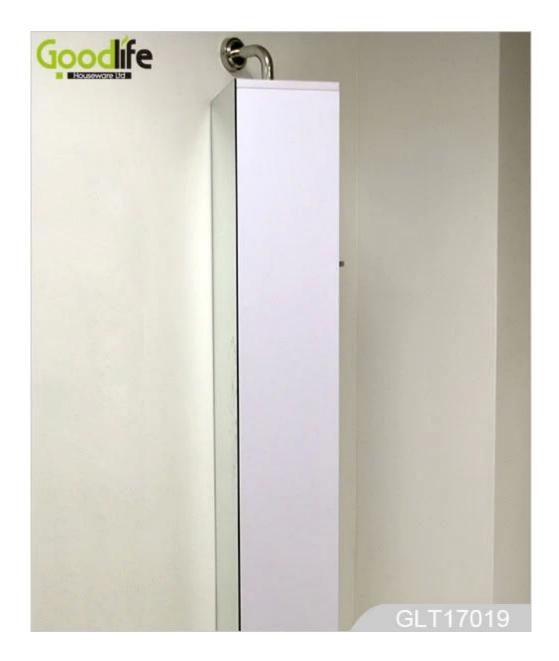

### Features:

- 1. Decorative Full length mirror toilet storage display cabinet made of Eu-standard wood and Eco- friendly melamine
- 2. White/Black color, customer color acceptance
- 3. Full lenght dressing mirror, decorative and practical
- 4. wall-mounted by stainless steel tube (2.5cm diameter)
- 5. 360 freely revolving saving your bathroom space.
- 6. 4 large chest for storing bathroom cleaner/Cream/Lotion and towel, with wooden fence avoid accessories sliping out when revolving.
- 7. KD package save the space, come with color printing manual instruction

### **Product Features**

| Product's name       | Modern design wal<br>bathroom storage                                  |            |             | brand  | GoodLife |
|----------------------|------------------------------------------------------------------------|------------|-------------|--------|----------|
| Item number.         | GLT17019                                                               |            |             |        |          |
| colors               | White, black, brown,color customized                                   |            |             |        |          |
| Function             | home furniture. living room ,bathroom furniture for                    |            |             |        |          |
| Material             | MDF with NC painting                                                   |            |             |        |          |
| Organizer<br>details | solid teak wood<br>Metal hardware                                      |            |             |        |          |
| <b>Product Size</b>  | H130*L28.5*W20CM(51.18"*11.22"*7.87")                                  |            |             |        |          |
| Package size         | 138*35*28cm                                                            |            |             |        |          |
| Package              | KD package;1 cartons/set.packed with polyfoam and strong master carton |            |             |        |          |
| Carton CBM           | 0.135m³ / set                                                          |            |             |        |          |
| 20GP                 | 207sets                                                                | N.W. /G.W. | 17 kgs / 19 | 9.0kgs |          |
| 40HQ                 | 503sets                                                                | MOQ        | 100 PCS     |        |          |