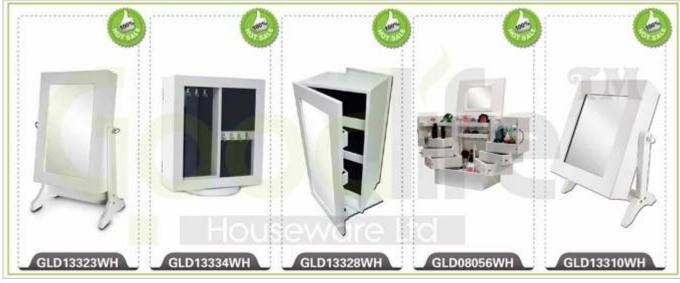

inquiry related to our products or prices will be replied in 12 hours in working date.
- 2. Experience sales answer your question and give you related business service.
- 3. OEM & amp; amp; ODM are welcome, we have over 10 years experience working with OEM project.
- 4. We are looking for exclusive sales of ODM Cabinet wooden mirror jewelry.
- 5. Sales The exclusive right agent sales have been protection.

# **Package information:**

- 1. Forming polyfoam for the post package
- 2. 6-side strong polyfoam are used for safety package during transportation.
- 3. assembled kit and user manual are available for each office.

## production lead time

- 1.  $25 \sim 50$  days after deposit received.
- 2. Normal in the production lead time production line is 15 days after deposit received.