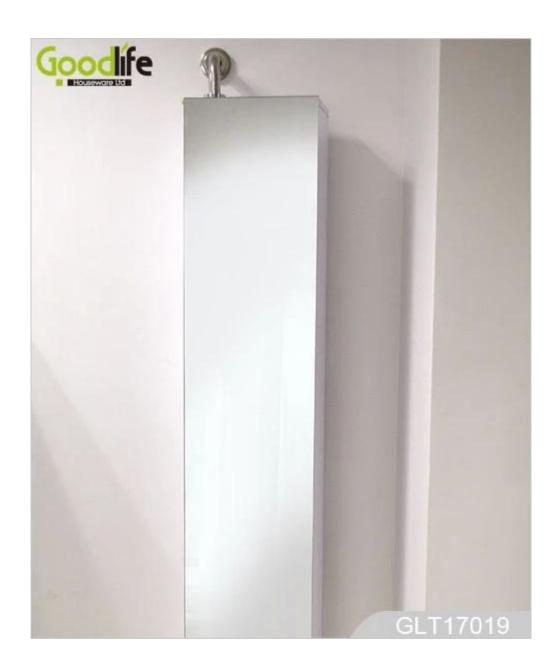

### Features:

- 1. Decorative Full length mirror toilet storage display cabinet made of Eu-standard wood and Eco- friendly melamine
- 2. White/Black color, customer color acceptance
- 3. Full lenght dressing mirror, decorative and practical
- 4. wall-mounted by stainless steel tube (2.5cm diameter)
- 5. 360 freely revolving saving your bathroom space.
- 6. 4 large chest for storing bathroom cleaner/Cream/Lotion and towel, with wooden fence avoid accessories sliping out when revolving.
- 7. KD package save the space, come with color printing manual instruction

# Design And Color

Workmanship And Package