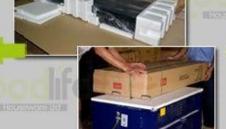

## Package

Forming polyfoam , postage package KD package.

## **Package information:**

- 1. Forming polyfoam for the post package
- 2. 6-side strong polyfoam are used for safe package during transportation.
- 3. Assembled kit and User Manual are available for each cabinet.