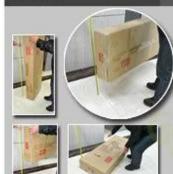

## Package

Forming polyfoam , postage package KD package.

## **Package information:**

- 1. Forming polyfoam for the post package
- 2. 6-side strong polyfoam are used for safe package during transportation.
- 3. Assembled kit and User Manual are available for each cabinet.