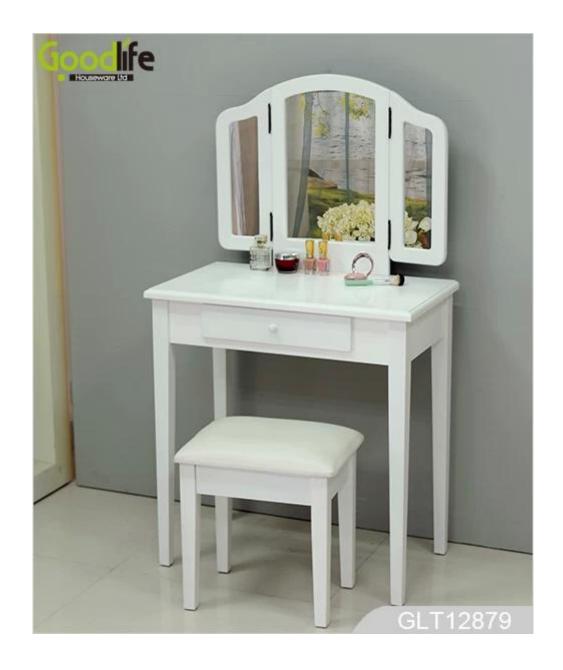

# **SOLUTIONS FOR YOUR GOODLIFE!**

- Modern and simple design.
- The table can be a dresser with the wall mounted mirror, and can be a study or work desk.
- Made of MDF wood with solid wood stand.
- Knocked-down package with poly foam protected and strong carton.
- Assembling Instruction included.

# **Product Features**

Production Name

New arrival wood dressing table with 3 foldable mirrors GLT12879

Brand

MOQ

Goodlife

Item No.

GLT12879

Product size Table: H127\*L71\*D40cm (inch: H50\*W28\*D15.7 )

Colors

Stool: H44\*L40\*W30cm (inch: H17.3\*W15.7\*D11.8 ) White, black, brown and more Floor standing, for jewelry and organizer and storage EU-standard MDF;Eco-friendly painting

Function Material

A table, three dressing mirror, A stool. Organizer details

Package size 0.153m³/set (81.5\*53.5\*35 cm)

Package

KD packing; 1piece per PE bags; 1set per 2 cartons; Poly foam protecting; strong master carton. 0.137m³