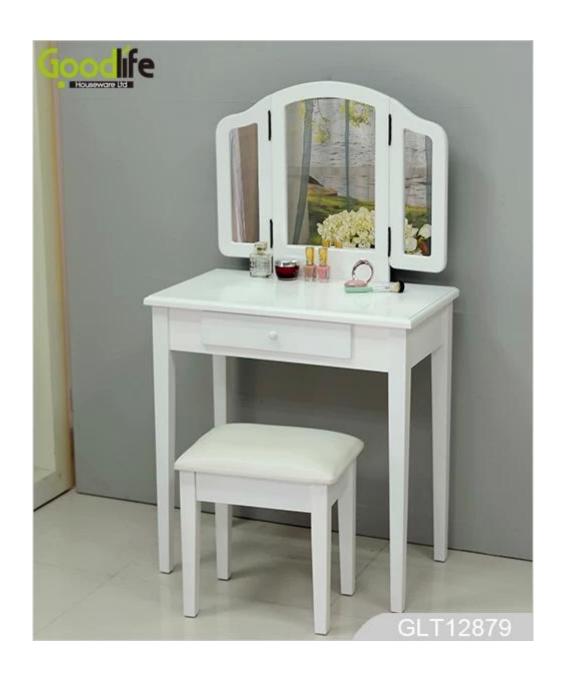

Design And Color

# **Product Features**

Production Name

New arrival wood dressing table with 3 foldable mirrors GLT12879

Brand

MOQ

Goodlife

Item No.

GLT12879

Product size Table: H127\*L71\*D40cm (inch: H50\*W28\*D15.7 )

Colors

Stool: H44\*L40\*W30cm (inch: H17.3\*W15.7\*D11.8 ) White, black, brown and more Floor standing, for jewelry and organizer and storage EU-standard MDF;Eco-friendly painting

Function Material

A table, three dressing mirror, A stool. Organizer details

Package size 0.153m³/set (81.5\*53.5\*35 cm)

Package

KD packing; 1piece per PE bags; 1set per 2 cartons; Poly foam protecting; strong master carton. 0.137m³