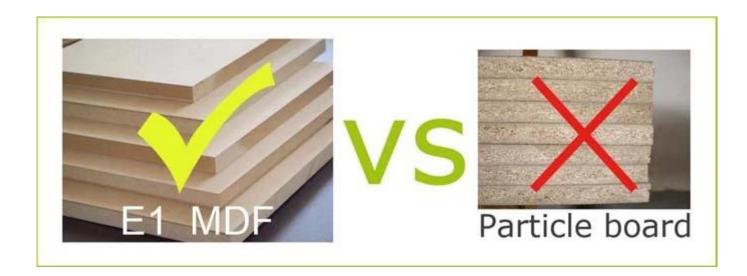

Product size Table: H127\*L71\*D40cm (inch: H50\*W28\*D15.7 )

Colors

Stool: H44\*L40\*W30cm (inch: H17.3\*W15.7\*D11.8 ) White, black, brown and more Floor standing, for jewelry and organizer and storage EU-standard MDF;Eco-friendly painting

# Material

Certificates