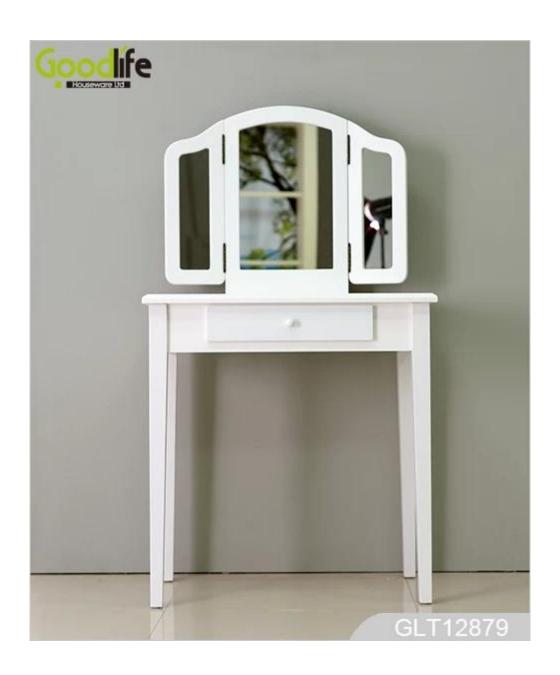

Design And Color

# **Product Features**

Production Name

New arrival wood dressing table with 3 foldable mirrors GLT12879

Brand

MOQ

Goodlife

Item No.

GLT12879

Product size Table: H127\*L71\*D40cm (inch: H50\*W28\*D15.7 )

Colors

Stool: H44\*L40\*W30cm (inch: H17.3\*W15.7\*D11.8 ) White, black, brown and more Floor standing, for jewelry and organizer and storage EU-standard MDF;Eco-friendly painting

Function Material

A table, three dressing mirror, A stool. Organizer details

Package size 0.153m³/set (81.5\*53.5\*35 cm)

Package

KD packing; 1piece per PE bags; 1set per 2 cartons; Poly foam protecting; strong master carton. 0.137m³