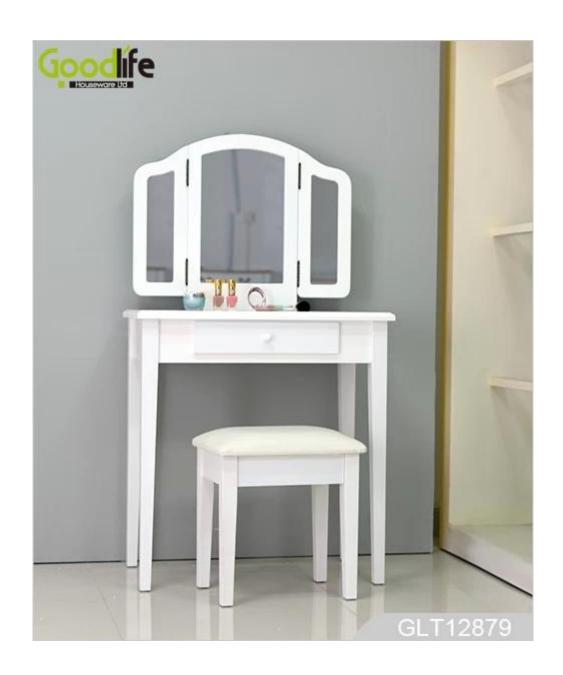

Design And Color

# **Product Features**

Production Name

New arrival wood dressing table with 3 foldable mirrors GLT12879

Brand

MOQ

Goodlife

Item No.

GLT12879

Product size Table: H127\*L71\*D40cm (inch: H50\*W28\*D15.7 )

Colors

Stool: H44\*L40\*W30cm (inch: H17.3\*W15.7\*D11.8 ) White, black, brown and more Floor standing, for jewelry and organizer and storage EU-standard MDF;Eco-friendly painting

Function Material

A table, three dressing mirror, A stool. Organizer details

Package size 0.153m³/set (81.5\*53.5\*35 cm)

Package

KD packing; 1piece per PE bags; 1set per 2 cartons; Poly foam protecting; strong master carton. 0.137m³