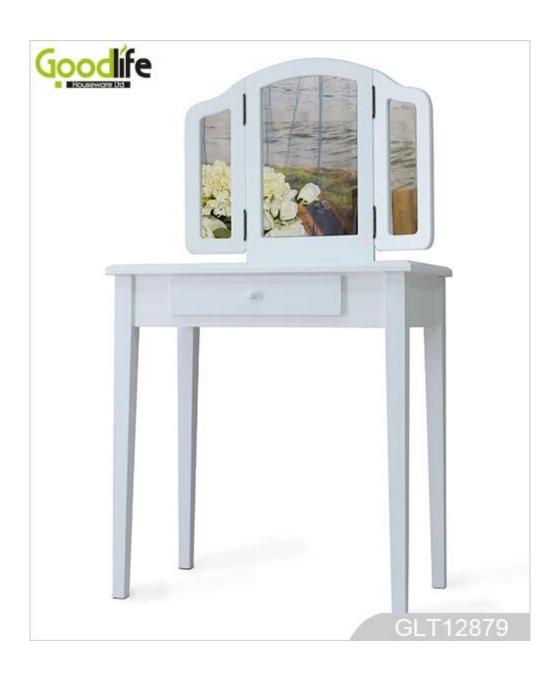

Design And Color

# **Product Features**

Production Name

New arrival wood dressing table with 3 foldable mirrors GLT12879

Brand

MOQ

Goodlife

Item No.

GLT12879

Product size Table: H127\*L71\*D40cm (inch: H50\*W28\*D15.7 )

Colors

Stool: H44\*L40\*W30cm (inch: H17.3\*W15.7\*D11.8 ) White, black, brown and more Floor standing, for jewelry and organizer and storage EU-standard MDF;Eco-friendly painting

Function Material

A table, three dressing mirror, A stool. Organizer details

Package size 0.153m³/set (81.5\*53.5\*35 cm)

Package

KD packing; 1piece per PE bags; 1set per 2 cartons; Poly foam protecting; strong master carton. 0.137m³