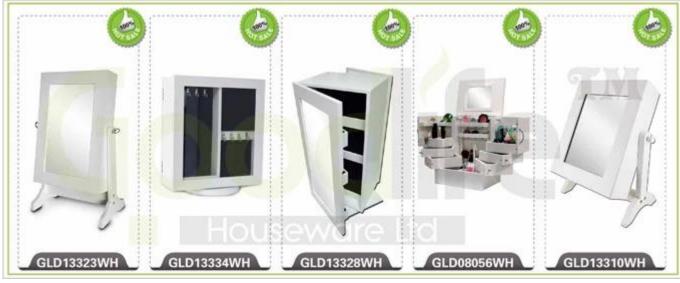

inquiry related to our products or prices will be replied in 12hours in working date.
- 2. Experience sales answer your inquiry and give you related business service.
- 3. OEM&ODM are welcome, we have over 10 years' experience working with OEM project.
- 4. We are looking for the sales exclusive of our ODM <u>wooden mirror jewelry</u> <u>cabinet</u>.
- 5. Sales exclusive agent sales right have been protect.

## **Package information:**

- 1. Forming polyfoam for the post package
- 2. 6-side strong polyfoam are used for safe package during transportation.
- 3. Assembled kit and User Manual are available for each cabinet.

#### **Production lead time**

- 1.  $25\sim50$  days after received deposit.
- 2. Normal on production line production lead time is 15days after received deposit.