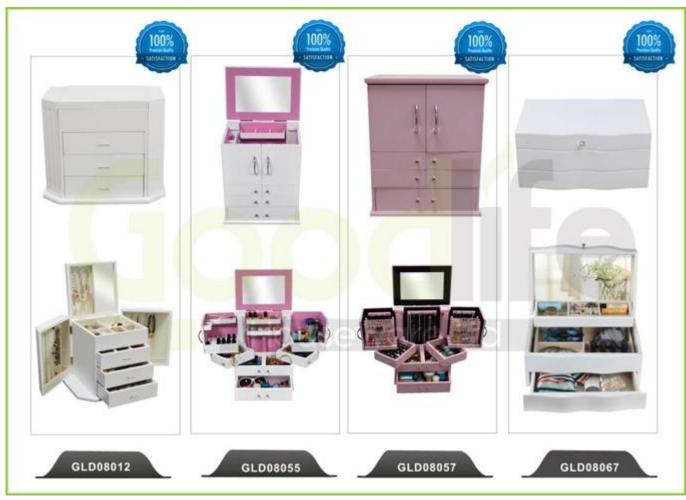

our inquiry related to our products or prices will be replied in 12hours in working date.
- 2. Experience sales answer your inquiry and give you related business service.
- 3. OEM&ODM are welcome, we have over 10 years' experience working with OEM project.
- 4. We are looking for the sales exclusive of our ODM <u>wooden mirror jewelry</u> <u>cabinet</u>.
- 5. Sales exclusive agent sales right have been protect.

## **Package information:**

- 1. Forming polyfoam for the post package
- 2. 6-side strong polyfoam are used for safe package during transportation.
- 3. Assembled kit and User Manual are available for each cabinet.

#### **Production lead time**

- 1.  $25\sim50$  days after received deposit.
- 2. Normal on production line production lead time is 15days after received deposit.