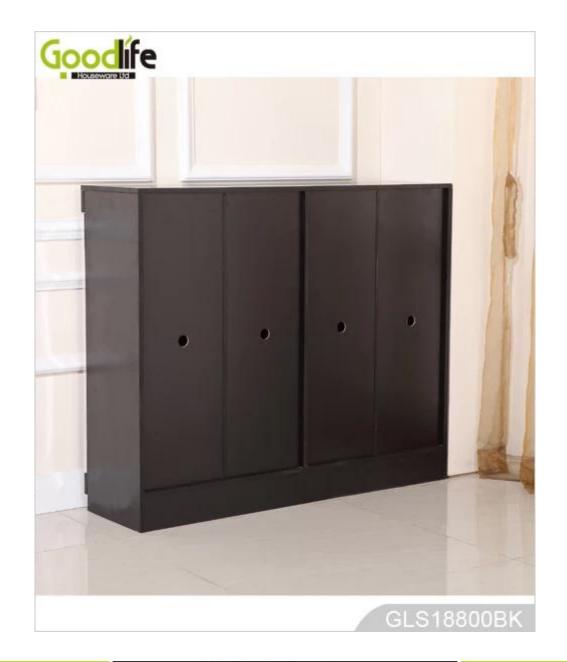

### **Design And Color**

Item No. GLS18800

**Product size** W120\*W34\*D100 (Inch : W47.2\*D13.4\*H39.4 )

**Colors** White, black, brown, wooden color

**Function** Clothes, shoes, all stuff storage and organize, for bedroom, living room, bathroom, cloakroom.