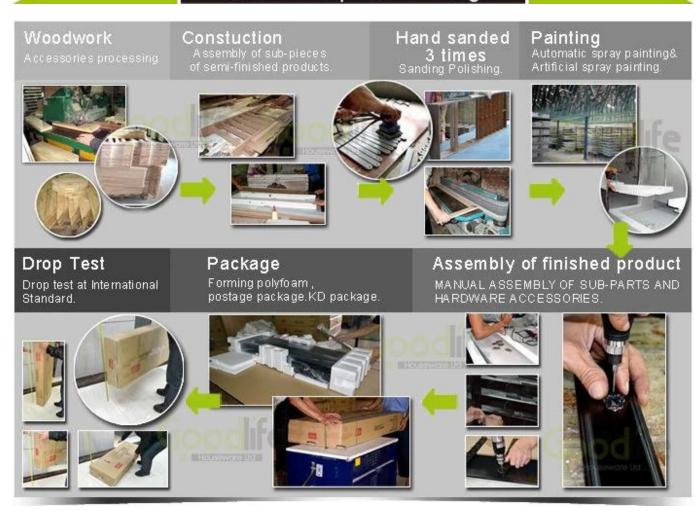

## Workmanship And Package

#### **Package information:**

- 1. Forming polyfoam for the post package
- 2. 6-side strong polyfoam are used for safe package during transportation.
- 3. Assembled kit and User Manual are available for each cabinet.