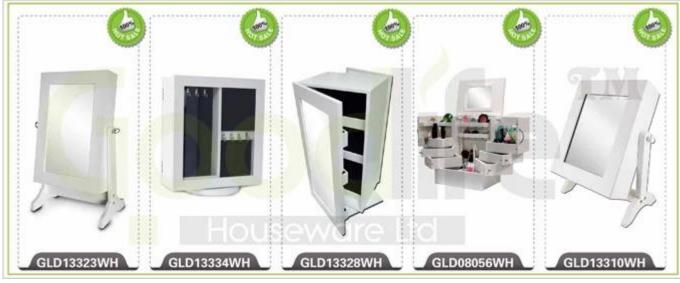

quiry related to our products or prices will be replied in 12hours in working date.
- 2. Experience sales answer your inquiry and give you related business service.
- 3. OEM&ODM are welcome, we have over 10 years' experience working with OEM project.
- 4. We are looking for the sales exclusive of our ODM <u>wooden mirror jewelry</u> <u>cabinet</u>.
- 5. Sales exclusive agent sales right have been protect.

#### **Package information:**

- 1. Forming polyfoam for the post package
- 2. 6-side strong polyfoam are used for safe package during transportation.
- 3. Assembled kit and User Manual are available for each cabinet.

#### **Production lead time**

- 1.  $25\sim50$  days after received deposit.
- 2. Normal on production line production lead time is 15days after received deposit.