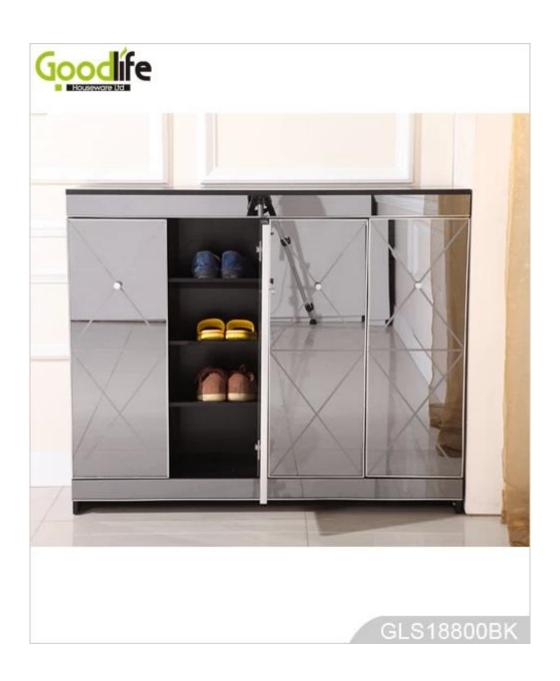

# **SOLUTIONS FOR YOUR GOODLIFE!**

- 4 doors cabinets and top platform for organizing and storage.
- 4 interlayers for storage, in which 3 layers can be removable.
- MDF wood body with mirrored front surface.
- Knock down package with strong poly foam and carton.
- Easy assembling with printed photo instruction manual.

Item No. GLS18800

**Product size** W120\*W34\*D100 (Inch : W47.2\*D13.4\*H39.4 )

**Colors** White, black, brown, wooden color

**Function** Clothes, shoes, all stuff storage and organize, for bedroom, living room, bathroom, cloakroom.