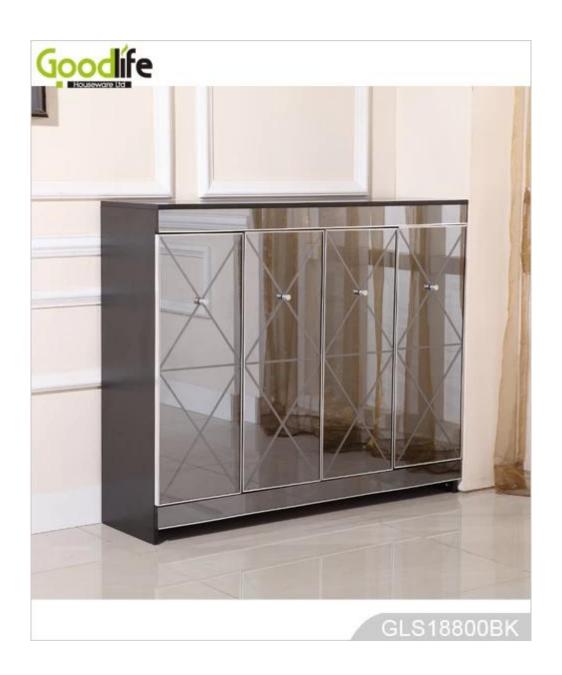

### **Design And Color**

Item No. GLS18800

**Product size** W120\*W34\*D100 (Inch : W47.2\*D13.4\*H39.4 )

**Colors** White, black, brown, wooden color

**Function** Clothes, shoes, all stuff storage and organize, for bedroom, living room, bathroom, cloakroom.