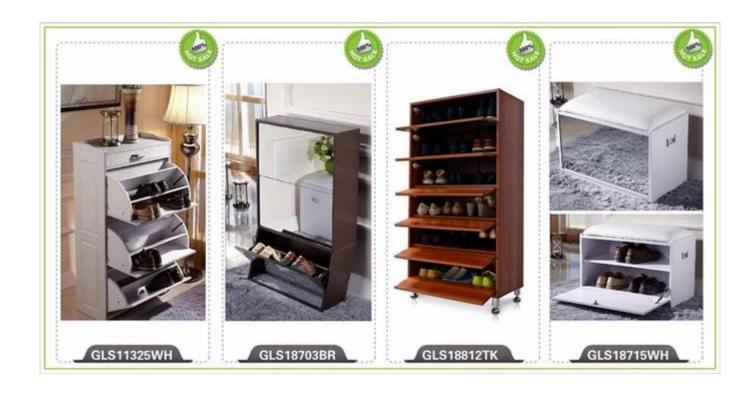

### **Design And Color**

Item No. GLS18800

**Product size** W120\*W34\*D100 (Inch : W47.2\*D13.4\*H39.4 )

**Colors** White, black, brown, wooden color

**Function** Clothes, shoes, all stuff storage and organize, for bedroom, living room, bathroom, cloakroom.