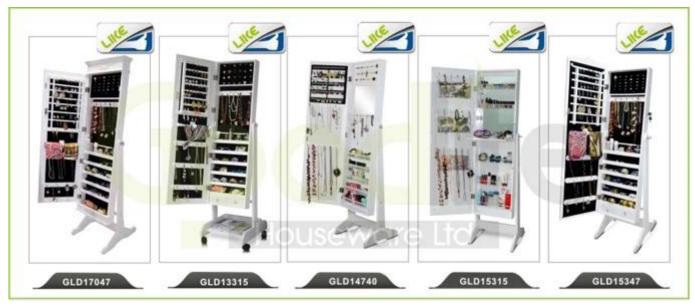

### **Design And Color**

### **Product Features**

| Production<br>Name | Wooden shoe cabinet with mirror | Brand | Goodlife |
|--------------------|---------------------------------|-------|----------|
|--------------------|---------------------------------|-------|----------|

Item No. GLS18800

**Product size** W120\*W34\*D100 (Inch : W47.2\*D13.4\*H39.4 )

**Colors** White, black, brown, wooden color

**Function** Clothes, shoes, all stuff storage and organize, for bedroom, living room, bathroom, cloakroom.