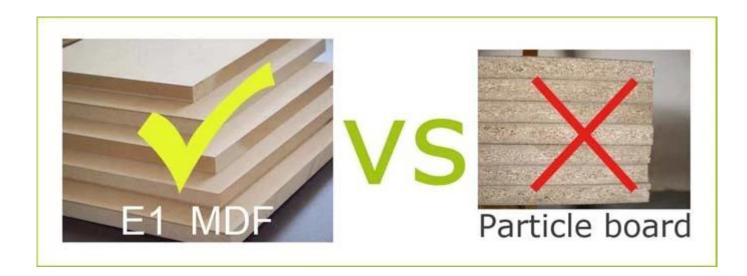

**Material** EU-standard MDF with melamine

Package size Carton A: 128\*39\*13.5cm (Inch: 50.39\*15.35\*5.20) Carton B: 107\*37\*24.5 cm (Inch: 42.13\*14.57\*9.65)

KD packing,

Package 1 piece per 2 cartons,

## Material

Certificates