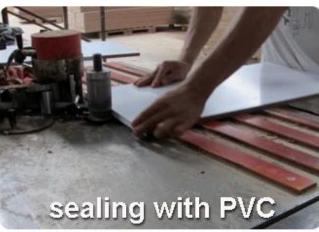

on<br>Name | Wooden shoe cabinet with mirror | Brand | Goodlife |
|--------------------|---------------------------------|-------|----------|
|--------------------|---------------------------------|-------|----------|

Item No. GLS18800

**Product size** W120\*W34\*D100 (Inch : W47.2\*D13.4\*H39.4 )

**Colors** White, black, brown, wooden color

**Function** Clothes, shoes, all stuff storage and organize, for bedroom, living room, bathroom, cloakroom.

**Material** EU-standard MDF with melamine

Package size Carton A: 128\*39\*13.5cm (Inch: 50.39\*15.35\*5.20) Carton B: 107\*37\*24.5 cm (Inch: 42.13\*14.57\*9.65)

KD packing,

Package 1 piece per 2 cartons,

Poly foam protecting, Strong master carton.

**Carton CBM** 0.163m<sup>3</sup> **N.W./G.W.** kg

## Workmanship And Package











## Material



Certificates











### Our team













#### **Our Business services:**

- 1. Your inquiry related to our products or prices will be replied in 12hours in working date.
- 2. Experience sales answer your inquiry and give you related business service.
- 3. OEM&ODM are welcome, we have over 10 years' experience working with OEM project.
- 4. We are looking for the sales exclusive of our ODM <u>wooden mirror jewelry</u> <u>cabinet</u>.
- 5. Sales exclusive agent sales right have been protect.

#### **Package information:**

- 1. Forming polyfoam for the post package
- 2. 6-side strong polyfoam are used for safe package during transportation.
- 3. Assembled kit and User Manual are available for each cabinet.

#### **Production lead time**

- 1.  $25\sim50$  days after