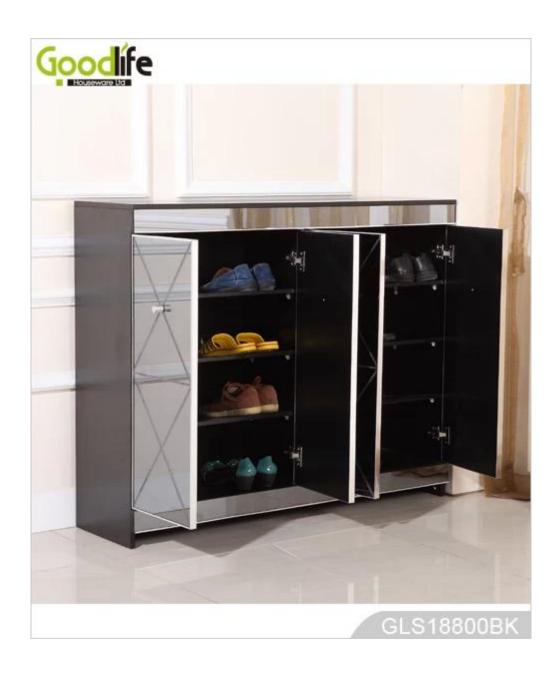

# **SOLUTIONS FOR YOUR GOODLIFE!**

- 4 doors cabinets and top platform for organizing and storage.
- 4 interlayers for storage, in which 3 layers can be removable.
- MDF wood body with mirrored front surface.
- Knock down package with strong poly foam and carton.
- Easy assembling with printed photo instruction manual.

Item No. GLS18800

**Product size** W120\*W34\*D100 (Inch : W47.2\*D13.4\*H39.4 )

**Colors** White, black, brown, wooden color

**Function** Clothes, shoes, all stuff storage and organize, for bedroom, living room, bathroom, cloakroom.