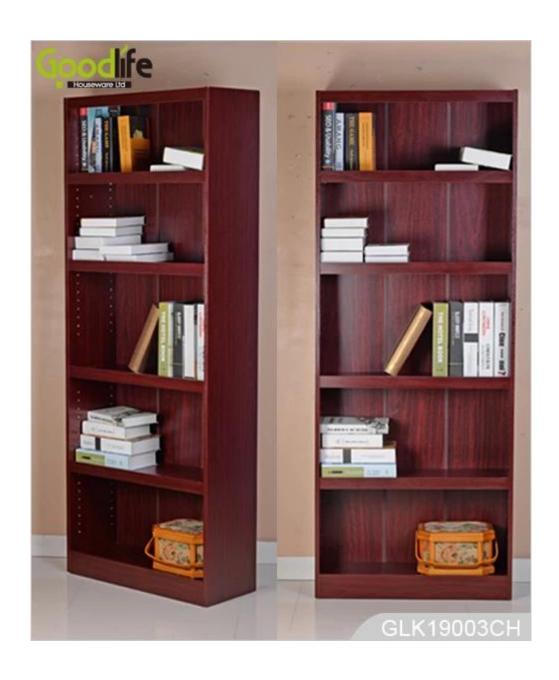

### **OVERVIEW:**

- New item kids wooden book shelf bookcase from Goodlife.
  It comes with 5 layer, 4 layer, 3 layer with plenty of space for storage.
  Knock down package with polyform and strong carton.
  Installing instruction included.

# Design And Color

Workmanship And Package