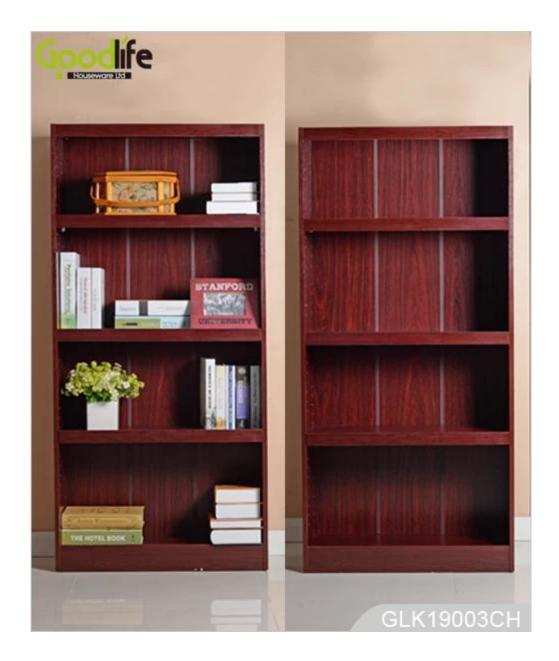

### **OVERVIEW:**

- New item kids wooden book shelf bookcase from Goodlife.
  It comes with 5 layer, 4 layer, 3 layer with plenty of space for storage.
  Knock down package with polyform and strong carton.
  Installing instruction included.

# Design And Color

Workmanship And Package