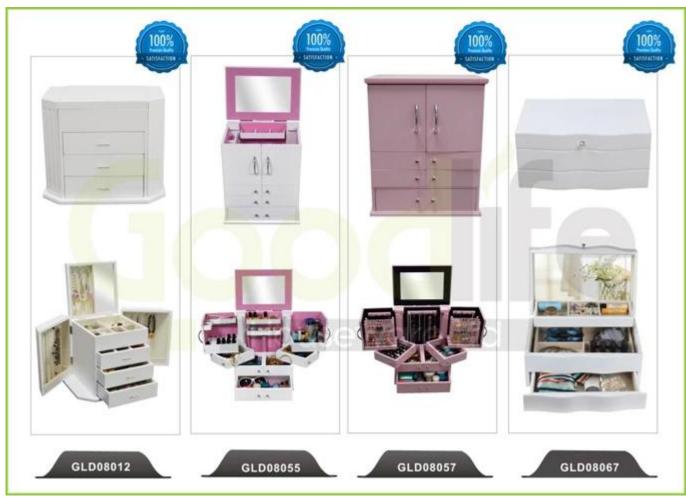

### **OVERVIEW:**

- New item kids wooden book shelf bookcase from Goodlife.
  It comes with 5 layer, 4 layer, 3 layer with plenty of space for storage.
  Knock down package with polyform and strong carton.
  Installing instruction included.