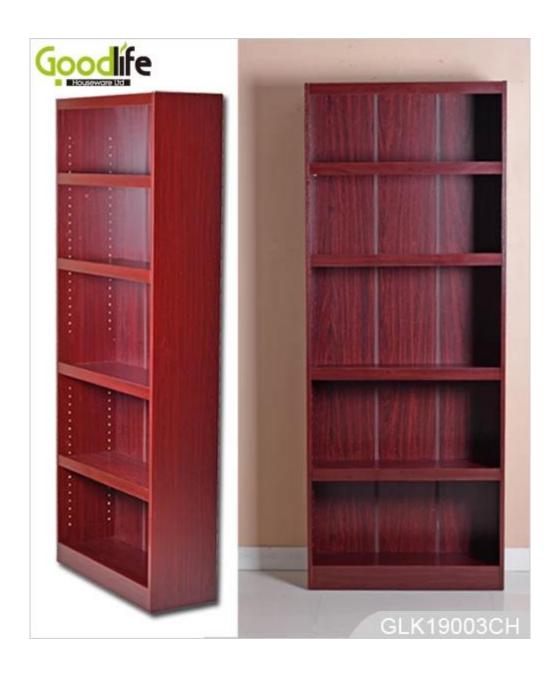

### **OVERVIEW:**

- New item kids wooden book shelf bookcase from Goodlife.
  It comes with 5 layer, 4 layer, 3 layer with plenty of space for storage.
  Knock down package with polyform and strong carton.
  Installing instruction included.