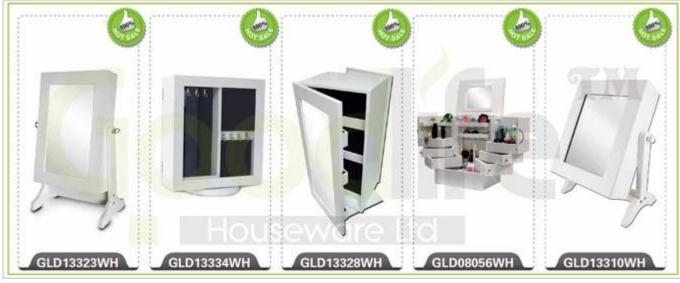

nquiry related to our products or prices will be replied in 12 hours in working date.
- 2. Experience sales answer your question and give you related business service.
- 3. OEM & amp; amp; ODM are welcome, we have over 10 years experience working with OEM project.
- 4. We are looking for exclusive sales of ODM Cabinet wooden mirror jewelry.
- 5. Sales The exclusive right agent sales have been protection.

## **Package information:**

- 1. Forming polyfoam for the post package
- 2. 6-side strong polyfoam are used for safety package during transportation.
- 3. assembled kit and user manual are available for each office.

### production lead time

- 1.  $25 \sim 50$  days after deposit received.
- 2. Normal in the production lead time production line is 15 days after deposit received.