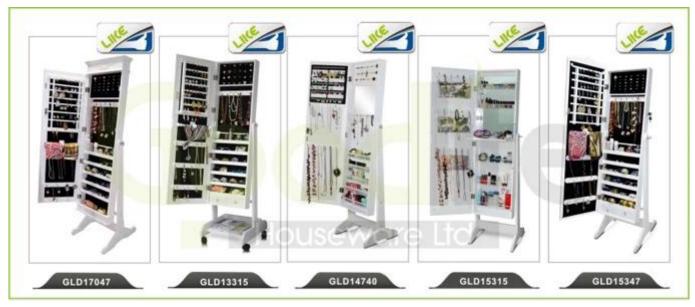

### **OVERVIEW:**

- New item kids wooden book shelf bookcase from Goodlife.
  It comes with 5 layer, 4 layer, 3 layer with plenty of space for storage.
  Knock down package with polyform and strong carton.
  Installing instruction included.