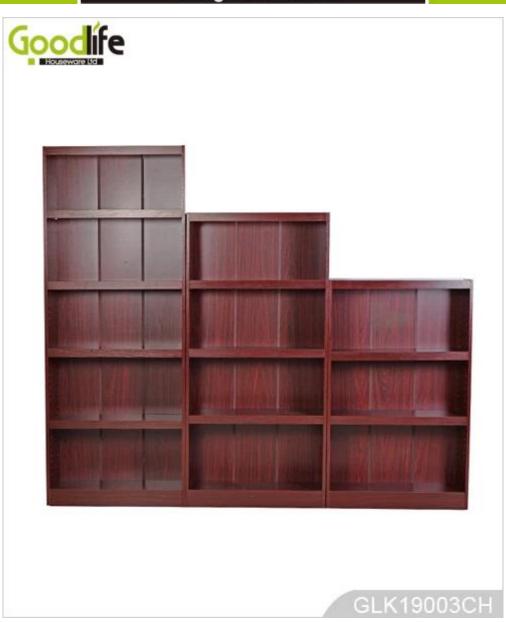

### **OVERVIEW:**

- New item kids wooden book shelf bookcase from Goodlife.
  It comes with 5 layer, 4 layer, 3 layer with plenty of space for storage.
  Knock down package with polyform and strong carton.
  Installing instruction included.