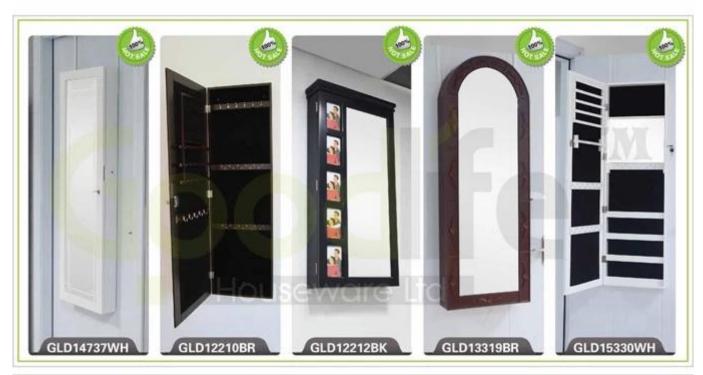

### **OVERVIEW:**

- New item kids wooden book shelf bookcase from Goodlife.
  It comes with 5 layer, 4 layer, 3 layer with plenty of space for storage.
  Knock down package with polyform and strong carton.
  Installing instruction included.