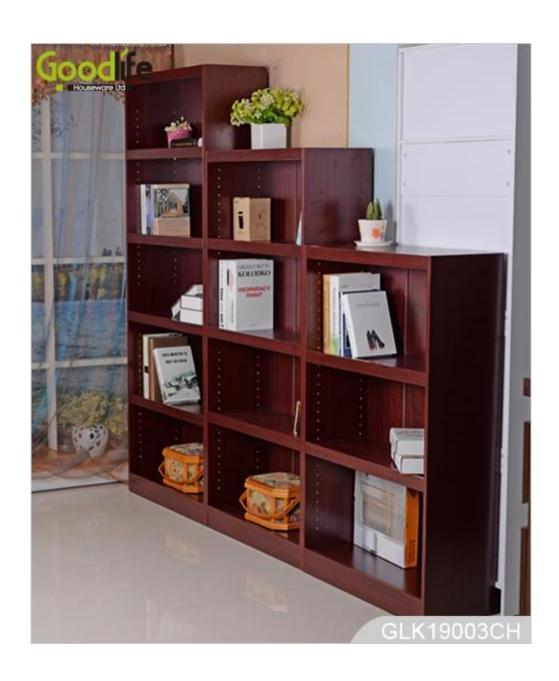

### **OVERVIEW:**

- New item kids wooden book shelf bookcase from Goodlife.
  It comes with 5 layer, 4 layer, 3 layer with plenty of space for storage.
  Knock down package with polyform and strong carton.
  Installing instruction included.

# Design And Color

Workmanship And Package