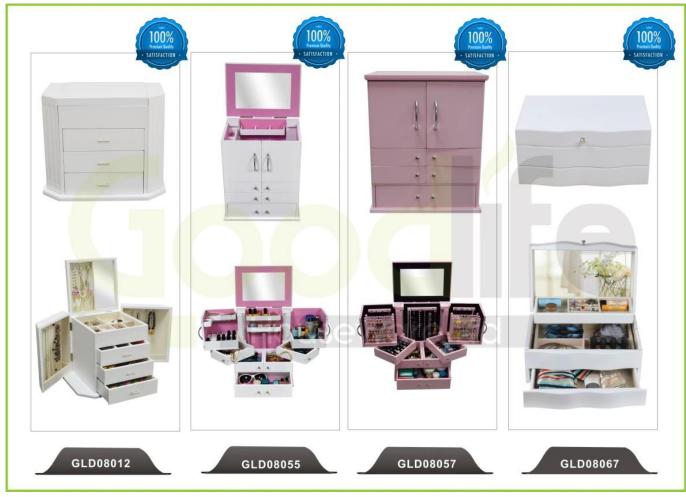

s:**

- 1. Your inquiry related to our products or prices will be replied in 12hours in working date .
- 2. Experience sales answer your inquiry and give you related business service .
- 3. OEM&ODM are welcome, we have over 10 years experience working with OEM project.
- 4. We are looking for the sales exclusive of the our ODM wooden mirror jewelry cabinet.
- 5. Sales exclusive agent sales right have been protect.

### **Package information:**

- 1. Forming polyfoam for the post package
- 2. 6 sides strong polyfoam for safety package during transportation.
- 3. Assembley kit and User manu are available for each cabinet.

### **Production lead time**

- 1. 25~50 days after received deposite
- 2. Normal on production line prodution lead time is 15days after received deposit.

Hot Selling