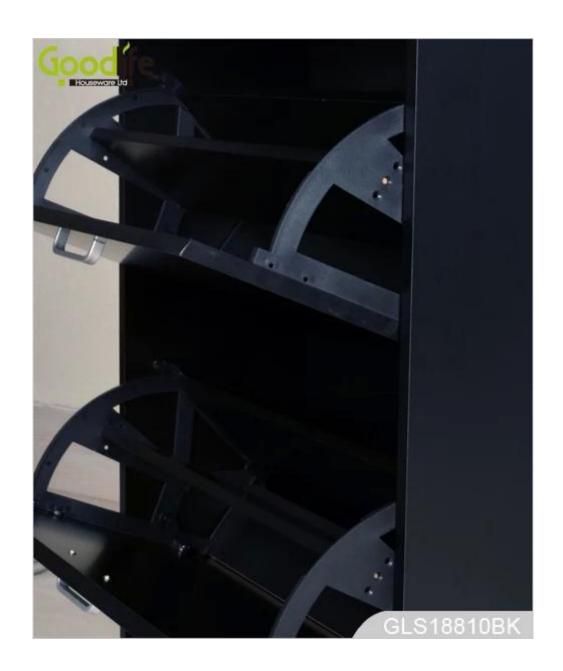

**Design And Color** 

GLS18810BK

# Product Features

| Production Name                                                                     |                                                                | Wooden shoe cabinet                       |                     | Brand             | Goodlife                                    |  |
|-------------------------------------------------------------------------------------|----------------------------------------------------------------|-------------------------------------------|---------------------|-------------------|---------------------------------------------|--|
| Item No                                                                             |                                                                | GLS18810                                  |                     |                   |                                             |  |
| Colors                                                                              |                                                                | White,black,brown.                        |                     |                   |                                             |  |
| Material                                                                            | MDF with melamine                                              |                                           |                     |                   |                                             |  |
| Hardware fitting                                                                    | ardware fitting Hardware fitting, falling prevention screw etc |                                           |                     |                   |                                             |  |
| Compartment                                                                         |                                                                | Each shoe rack can hold3-4 pairs of shoes |                     |                   |                                             |  |
| Whole size                                                                          | H80*W63*D24                                                    |                                           | H31.5"*W24.8"*D9.4" |                   |                                             |  |
| Packing siz carton /one set                                                         |                                                                | L89xW54.5xH16cm                           |                     | L35"*W21.5"*H6.3" |                                             |  |
| Package KD package with PE bag, polyfoam and strong master carton.Forming styrofoam |                                                                |                                           |                     |                   | naster carton.Forming styrofoam package for |  |
| _                                                                                   |                                                                | mirror,25kgs forming polyfoam.            |                     |                   |                                             |  |
| 20GP                                                                                | 358pcs                                                         |                                           | 40HQ                |                   | 870pcs                                      |  |