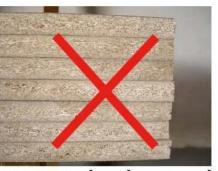

|                                           |                     |                   | naster carton.Forming styrofoam package for |  |
| _                                                                                   |                                                                | mirror,25kgs forming polyfoam.            |                     |                   |                                             |  |
| 20GP                                                                                | 358pcs                                                         |                                           | 40HQ                |                   | 870pcs                                      |  |

Workmanship And Package













## Material



VS



Particle board

Certificates











### Our team













### **Our Business services:**

- 1. Your inquiry related to our products or prices will be replied in 12hours in working date .
- 2. Experience sales answer your inquiry and give you related business service .
- 3. OEM&ODM are welcome, we have over 10 years experience working with OEM project.
- 4. We are looking for the sales exclusive of the our ODM wooden mirror jewelry cabinet.
- 5. Sales exclusive agent sales right have been protect.

### **Package information:**

- 1. Forming polyfoam for the post package
- 2. 6 sides strong polyfoam for safety package during transportation.
- 3. Assembley kit and User manu are available for each cabinet.

### **Production lead time**

- 1. 25~50 days after received deposite
- 2. No