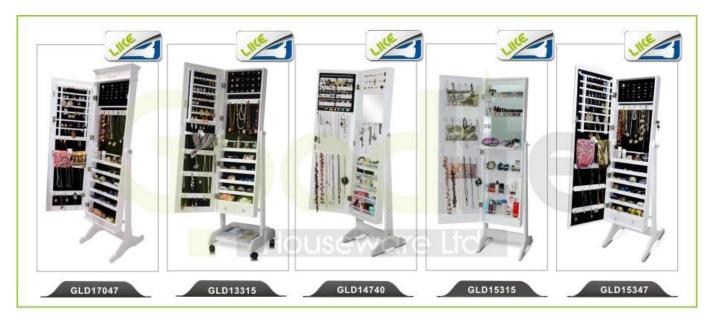

ces:**

- 1. Your inquiry related to our products or prices will be replied in 12hours in working date .
- 2. Experience sales answer your inquiry and give you related business service .
- 3. OEM&ODM are welcome, we have over 10 years experience working with OEM project.
- 4. We are looking for the sales exclusive of the our ODM wooden mirror jewelry cabinet.
- 5. Sales exclusive agent sales right have been protect.

### **Package information:**

- 1. Forming polyfoam for the post package
- 2. 6 sides strong polyfoam for safety package during transportation.
- 3. Assembley kit and User manu are available for each cabinet.

### **Production lead time**

- 1. 25~50 days after received deposite
- 2. Normal on production line prodution lead time is 15days after received deposit.

Hot Selling