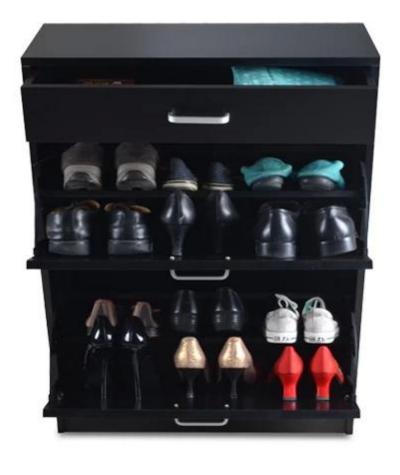

#### **Features:**

- 1) Wooden shoe cabinet with drawers, available white, black, brown color.
- 2) It can storage 12 pairs shoes at least , with 4pcs movable MDF panel.
- 3)You can adjust the height between panels according to your shoes.
- 3) Two doors for shoes storage with one drawer elegant design , and good looking .
- 4) Inside and outside high quality melamine MDF wood.
- 6) KD package save freight and avoid damage of the mirror.
- 7) Easy assemble with clear color maun instruction.

# Product Features

| Production Name                                                                     |                                                                | Wooden shoe cabinet                       |                     | Brand             | Goodlife                                    |  |
|-------------------------------------------------------------------------------------|----------------------------------------------------------------|-------------------------------------------|---------------------|-------------------|---------------------------------------------|--|
| Item No                                                                             |                                                                | GLS18810                                  |                     |                   |                                             |  |
| Colors                                                                              |                                                                | White,black,brown.                        |                     |                   |                                             |  |
| Material                                                                            | MDF with melamine                                              |                                           |                     |                   |                                             |  |
| Hardware fitting                                                                    | ardware fitting Hardware fitting, falling prevention screw etc |                                           |                     |                   |                                             |  |
| Compartment                                                                         |                                                                | Each shoe rack can hold3-4 pairs of shoes |                     |                   |                                             |  |
| Whole size                                                                          | H80*W63*D24                                                    |                                           | H31.5"*W24.8"*D9.4" |                   |                                             |  |
| Packing siz carton /one set                                                         |                                                                | L89xW54.5xH16cm                           |                     | L35"*W21.5"*H6.3" |                                             |  |
| Package KD package with PE bag, polyfoam and strong master carton.Forming styrofoam |                                                                |                                           |                     |                   | naster carton.Forming styrofoam package for |  |
| _                                                                                   |                                                                | mirror,25kgs forming polyfoam.            |                     |                   |                                             |  |
| 20GP                                                                                | 358pcs                                                         |                                           | 40HQ                |                   | 870pcs                                      |  |