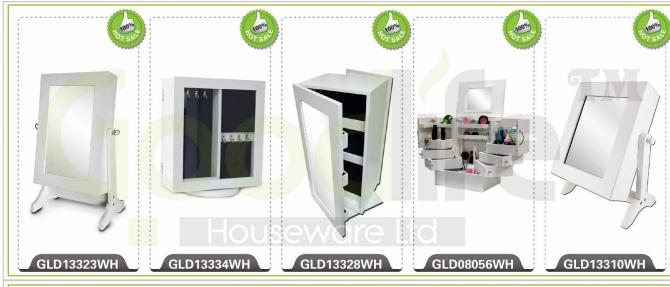

- 1. Your inquiry related to our products or prices will be replied in 12hours in working date .
- 2. Experience sales answer your inquiry and give you related business service .
- 3. OEM&ODM are welcome, we have over 10 years experience working with OEM project.
- 4. We are looking for the sales exclusive of the our ODM wooden mirror jewelry cabinet.
- 5. Sales exclusive agent sales right have been protect.

### **Package information:**

- 1. Forming polyfoam for the post package
- 2. 6 sides strong polyfoam for safety package during transportation.
- 3. Assembley kit and User manu are available for each cabinet.

### **Production lead time**

- 1. 25~50 days after received deposite
- 2. Normal on production line prodution lead time is 15days after received deposit.

Hot Selling