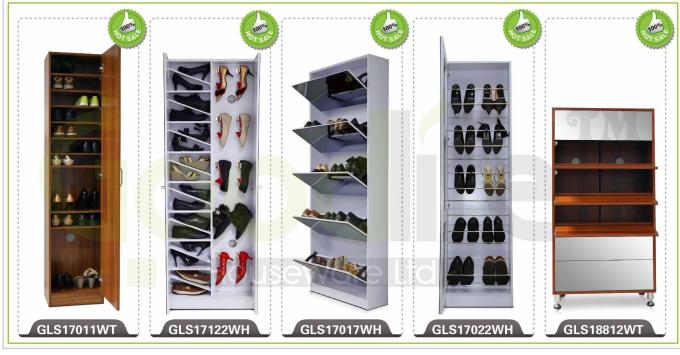

- 1. Your inquiry related to our products or prices will be replied in 12hours in working date .
- 2. Experience sales answer your inquiry and give you related business service .
- 3. OEM&ODM are welcome, we have over 10 years experience working with OEM project.
- 4. We are looking for the sales exclusive of the our ODM wooden mirror jewelry cabinet.
- 5. Sales exclusive agent sales right have been protect.

### **Package information:**

- 1. Forming polyfoam for the post package
- 2. 6 sides strong polyfoam for safety package during transportation.
- 3. Assembley kit and User manu are available for each cabinet.

### **Production lead time**

- 1. 25~50 days after received deposite
- 2. Normal on production line prodution lead time is 15days after received deposit.

Hot Selling