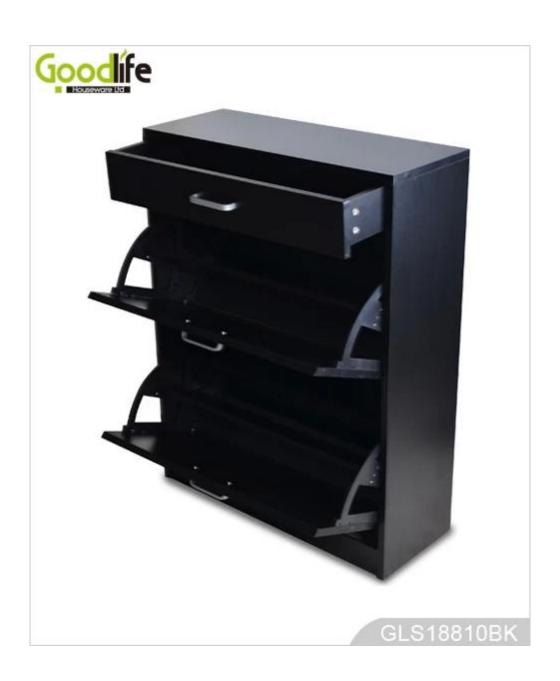

#### **Features:**

- 1) Wooden shoe cabinet with drawers, available white, black, brown color.
- 2) It can storage 12 pairs shoes at least , with 4pcs movable MDF panel.
- 3)You can adjust the height between panels according to your shoes.
- 3) Two doors for shoes storage with one drawer elegant design , and good looking .
- 4) Inside and outside high quality melamine MDF wood.
- 6) KD package save freight and avoid damage of the mirror.
- 7) Easy assemble with clear color maun instruction.

# Product Features

| Production Name                                                                     |                                                                | Wooden shoe cabinet                       |                     | Brand             | Goodlife                                    |  |
|-------------------------------------------------------------------------------------|----------------------------------------------------------------|-------------------------------------------|---------------------|-------------------|---------------------------------------------|--|
| Item No                                                                             |                                                                | GLS18810                                  |                     |                   |                                             |  |
| Colors                                                                              |                                                                | White,black,brown.                        |                     |                   |                                             |  |
| Material                                                                            | MDF with melamine                                              |                                           |                     |                   |                                             |  |
| Hardware fitting                                                                    | ardware fitting Hardware fitting, falling prevention screw etc |                                           |                     |                   |                                             |  |
| Compartment                                                                         |                                                                | Each shoe rack can hold3-4 pairs of shoes |                     |                   |                                             |  |
| Whole size                                                                          | H80*W63*D24                                                    |                                           | H31.5"*W24.8"*D9.4" |                   |                                             |  |
| Packing siz carton /one set                                                         |                                                                | L89xW54.5xH16cm                           |                     | L35"*W21.5"*H6.3" |                                             |  |
| Package KD package with PE bag, polyfoam and strong master carton.Forming styrofoam |                                                                |                                           |                     |                   | naster carton.Forming styrofoam package for |  |
| _                                                                                   |                                                                | mirror,25kgs forming polyfoam.            |                     |                   |                                             |  |
| 20GP                                                                                | 358pcs                                                         |                                           | 40HQ                |                   | 870pcs                                      |  |