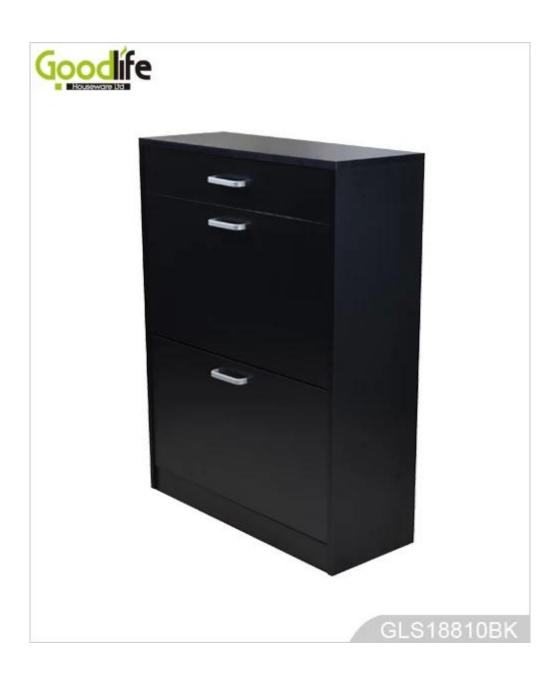

**Design And Color** 

GLS18810BK

#### **Features:**

- 1) Wooden shoe cabinet with drawers, available white, black, brown color.
- 2) It can storage 12 pairs shoes at least , with 4pcs movable MDF panel.
- 3)You can adjust the height between panels according to your shoes.
- 3) Two doors for shoes storage with one drawer elegant design , and good looking .
- 4) Inside and outside high quality melamine MDF wood.
- 6) KD package save freight and avoid damage of the mirror.
- 7) Easy assemble with clear color maun instruction.