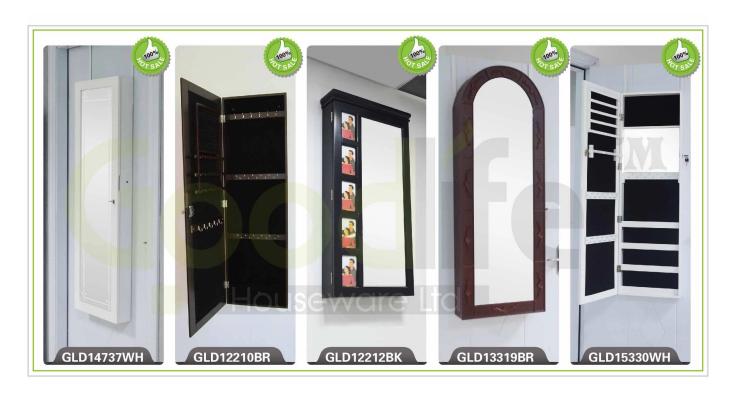

### Design And Color

# Product Features

**Production Name** Oval shape designs of room almirahs for jewelry Brand Goodlife

GLD13320 Item No

H147\*L43.5\*W47cm (INCH:H57.9''\*L17.1''\*W18.5'') **Product Size** 

Function Floor standing

Colors White, black, brown, cherry, pink, blue, silver, golden

EU standard NC painting; Material

Solid wood stand;
Metal Key with chrome
Soft Inner velvet liner
7 lines finger ring holders;12 long necklace hanger;24 short necklace hangers;
6 wooden shelves ;8 lines earring hanger;3 small drawers Organizer details