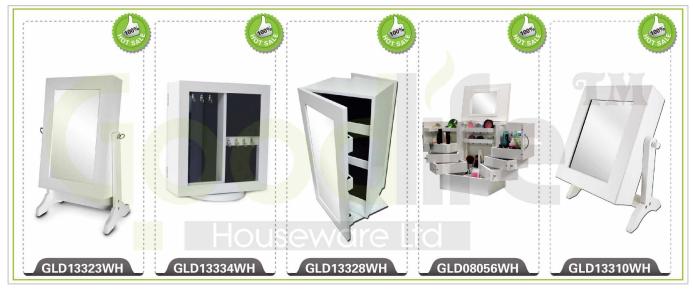

### Design And Color

# Product Features

**Production Name** Oval shape designs of room almirahs for jewelry Brand Goodlife

GLD13320 Item No

H147\*L43.5\*W47cm (INCH:H57.9''\*L17.1''\*W18.5'') **Product Size** 

Function Floor standing

Colors White, black, brown, cherry, pink, blue, silver, golden

EU standard NC painting; Material

Solid wood stand;
Metal Key with chrome
Soft Inner velvet liner
7 lines finger ring holders;12 long necklace hanger;24 short necklace hangers;
6 wooden shelves ;8 lines earring hanger;3 small drawers Organizer details