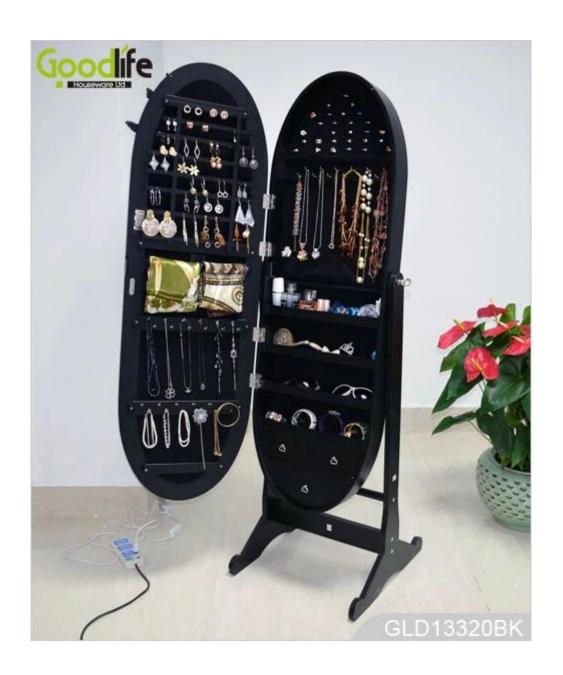

#### **OVERVIEW**

Full length dressing mirror and jewelry storage combined Plenty of devided space and organizers perfect for storing your favorite jewelry Stainless steel key and high glass hardware included Knock down package with form poly form and strong carton. Color Assembly instruction

Colors White, black, brown, cherry, pink, blue, silver, golden

EU standard NC painting; Material

Solid wood stand;
Metal Key with chrome
Soft Inner velvet liner
7 lines finger ring holders;12 long necklace hanger;24 short necklace hangers;
6 wooden shelves ;8 lines earring hanger;3 small drawers Organizer details