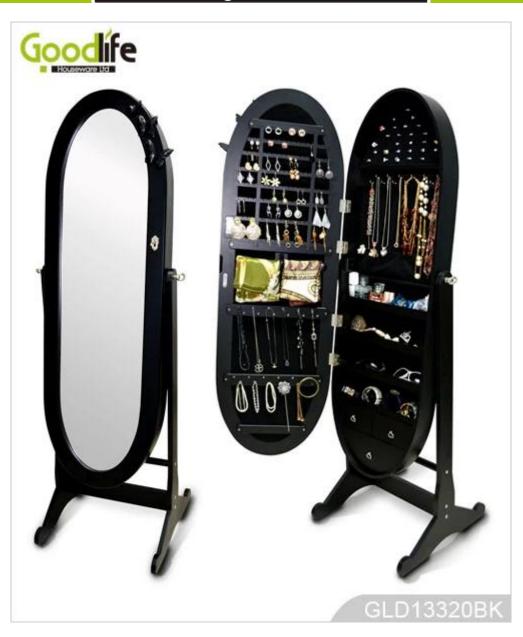

#### **OVERVIEW**

Full length dressing mirror and jewelry storage combined Plenty of devided space and organizers perfect for storing your favorite jewelry Stainless steel key and high glass hardware included Knock down package with form poly form and strong carton. Color Assembly instruction

Colors White, black, brown, cherry, pink, blue, silver, golden

EU standard NC painting; Material

Solid wood stand;
Metal Key with chrome
Soft Inner velvet liner
7 lines finger ring holders;12 long necklace hanger;24 short necklace hangers;
6 wooden shelves ;8 lines earring hanger;3 small drawers Organizer details