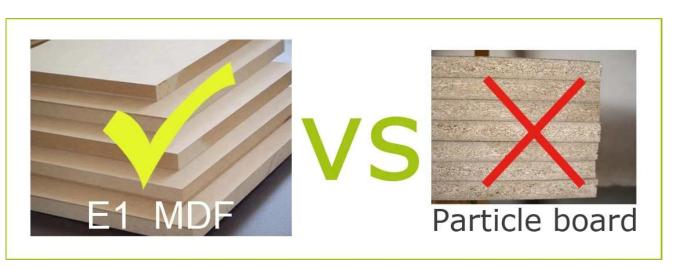

s of room almirahs for jewelry Brand Goodlife

GLD13320 Item No

H147\*L43.5\*W47cm (INCH:H57.9''\*L17.1''\*W18.5'') **Product Size** 

Function Floor standing

Colors White, black, brown, cherry, pink, blue, silver, golden

EU standard NC painting; Material

Solid wood stand;
Metal Key with chrome
Soft Inner velvet liner
7 lines finger ring holders;12 long necklace hanger;24 short necklace hangers;
6 wooden shelves ;8 lines earring hanger;3 small drawers Organizer details

H133\*L52\*W18.50cm (INCH:H52.3''\* L20.5''\*W7.3'') Package Size

Package Knock down package, poly bag, foam poly foam[A=A master carton;1pc per carton; international drop test passed

Carton CBM  $0.128 \ m^{3}$ N.W./G.W. 14/16 kgs

**40HQ** 20GP 218pcs 530pcs MOQ 1 piece





Workmanship And Package



### Material



Certificates











# Our team













#### **Our Business services:**

- 1. Your inquiry related to our products or prices will be replied in 12hours in working date .
- 2. Experience sales answer your inquiry and give you related business service .
- 3. OEM&ODM are welcome, we have over 10 years experience working with OEM project.
- 4. We are looking for the sales exclusive of the our ODM wooden mirror jewelry cabinet.
- 5. Sales exclusive agent sales right have been protect.

#### **Package information:**

- 1. Forming polyfoam for the post package
- 2. 6 sides strong polyfoam for safety package during transportation.
- 3. Assembley kit and User manu are available for each cabinet.

#### **Production lead time**

- 1. 25~50 days after received deposite
- 2. Normal on product