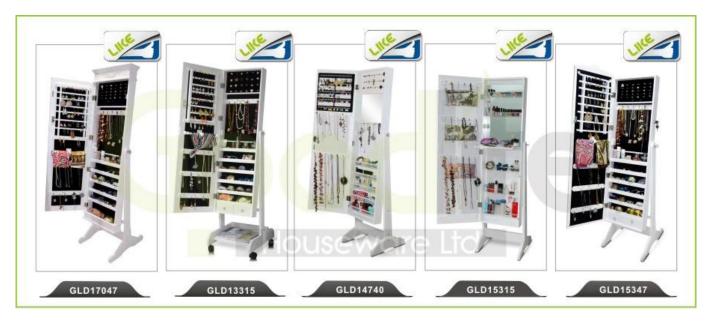

### Design And Color

# Product Features

**Production Name** Oval shape designs of room almirahs for jewelry Brand Goodlife

GLD13320 Item No

H147\*L43.5\*W47cm (INCH:H57.9''\*L17.1''\*W18.5'') **Product Size** 

Function Floor standing