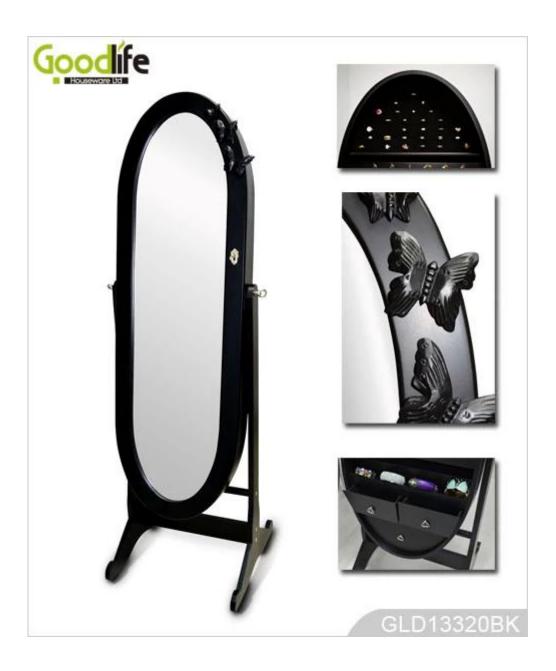

### Design And Color

# Product Features

**Production Name** Oval shape designs of room almirahs for jewelry Brand Goodlife

GLD13320 Item No

H147\*L43.5\*W47cm (INCH:H57.9''\*L17.1''\*W18.5'') **Product Size** 

Function Floor standing

Colors White, black, brown, cherry, pink, blue, silver, golden

EU standard NC painting; Material

Solid wood stand;
Metal Key with chrome
Soft Inner velvet liner
7 lines finger ring holders;12 long necklace hanger;24 short necklace hangers;
6 wooden shelves ;8 lines earring hanger;3 small drawers Organizer details