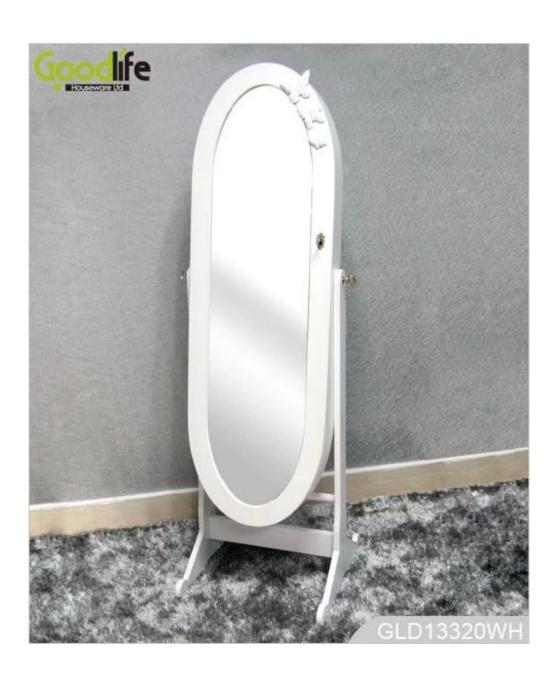

### Design And Color

Colors White, black, brown, cherry, pink, blue, silver, golden

EU standard NC painting; Material

Solid wood stand;
Metal Key with chrome
Soft Inner velvet liner
7 lines finger ring holders;12 long necklace hanger;24 short necklace hangers;
6 wooden shelves ;8 lines earring hanger;3 small drawers Organizer details