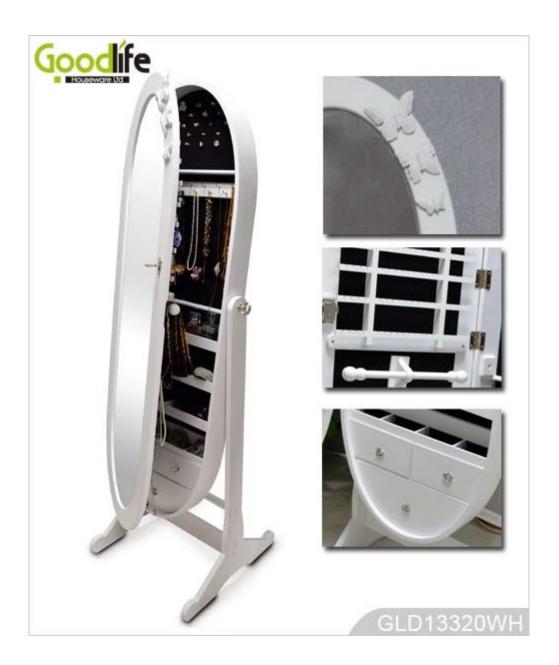

### Design And Color

Colors White, black, brown, cherry, pink, blue, silver, golden

EU standard NC painting; Material

Solid wood stand;
Metal Key with chrome
Soft Inner velvet liner
7 lines finger ring holders;12 long necklace hanger;24 short necklace hangers;
6 wooden shelves ;8 lines earring hanger;3 small drawers Organizer details