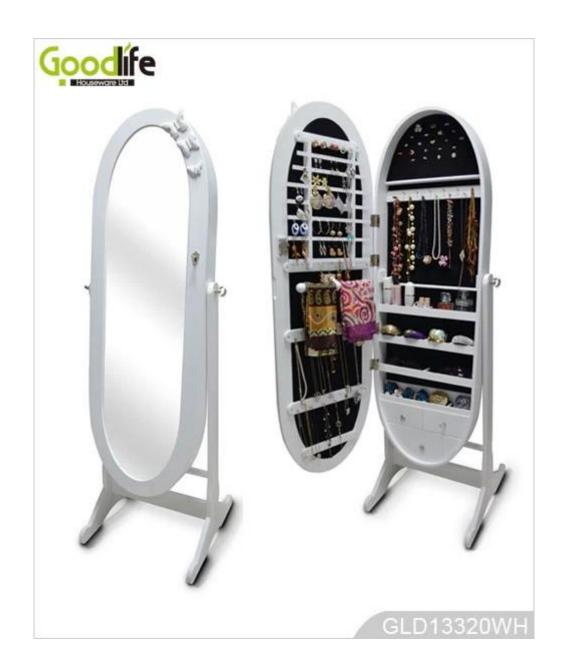

#### **OVERVIEW**

Full length dressing mirror and jewelry storage combined Plenty of devided space and organizers perfect for storing your favorite jewelry Stainless steel key and high glass hardware included Knock down package with form poly form and strong carton. Color Assembly instruction

Colors White, black, brown, cherry, pink, blue, silver, golden

EU standard NC painting; Material

Solid wood stand;
Metal Key with chrome
Soft Inner velvet liner
7 lines finger ring holders;12 long necklace hanger;24 short necklace hangers;
6 wooden shelves ;8 lines earring hanger;3 small drawers Organizer details