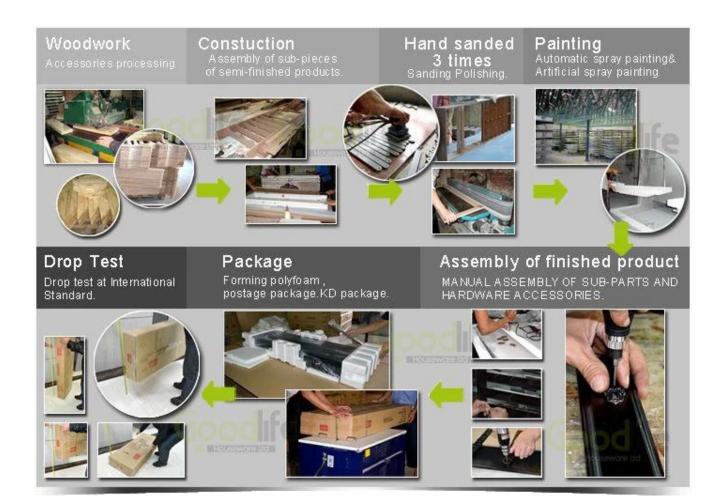

val shape designs of room almirahs for jewelry Brand Goodlife

GLD13320 Item No

H147\*L43.5\*W47cm (INCH:H57.9''\*L17.1''\*W18.5'') **Product Size** 

Function Floor standing

Colors White, black, brown, cherry, pink, blue, silver, golden

EU standard NC painting; Material

Solid wood stand;
Metal Key with chrome
Soft Inner velvet liner
7 lines finger ring holders;12 long necklace hanger;24 short necklace hangers;
6 wooden shelves ;8 lines earring hanger;3 small drawers Organizer details

H133\*L52\*W18.50cm (INCH:H52.3''\* L20.5''\*W7.3'') Package Size

Package Knock down package, poly bag, foam poly foam[A=A master carton;1pc per carton; international drop test passed

Carton CBM  $0.128 \ m^{3}$ N.W./G.W. 14/16 kgs

**40HQ** 20GP 218pcs 530pcs MOQ 1 piece





Workmanship And Package



### Material



Certificates











# Our team













#### **Our Business services:**

- 1. Your inquiry related to our products or prices will be replied in 12hours in working date .
- 2. Experience sales answer your inquiry and give you related business service .
- 3. OEM&ODM are welcome, we have over 10 years experience working with OEM project.
- 4. We are looking for the sales exclusive of the our ODM wooden mirror jewelry cabinet.
- 5. Sales exclusive agent sales right have been protect.

#### **Package information:**

- 1. Forming polyfoam for the post package
- 2. 6 sides strong polyfoam for safety package during transportation.
- 3. Assembley kit and User manu are available for each cabinet.

#### **Production lead time**

- 1. 25~50 days after received deposite
- 2. N