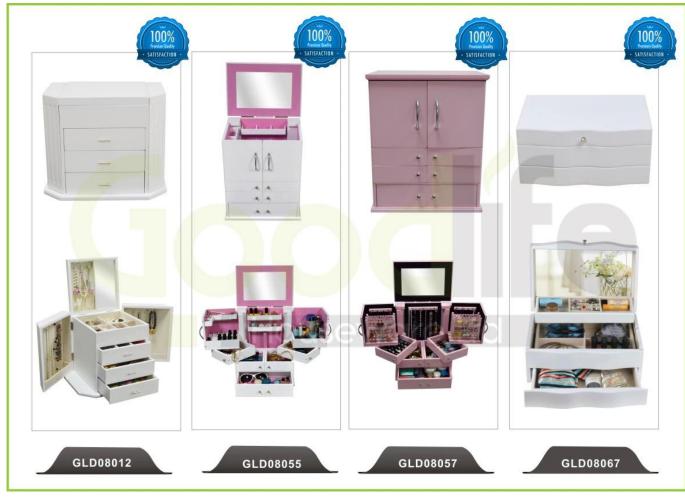

#### **Production lead time**

- 1. 25~50 days after received deposite
- 2. Normal on production line prodution lead time is 15days after received deposit.

**Hot Selling** 