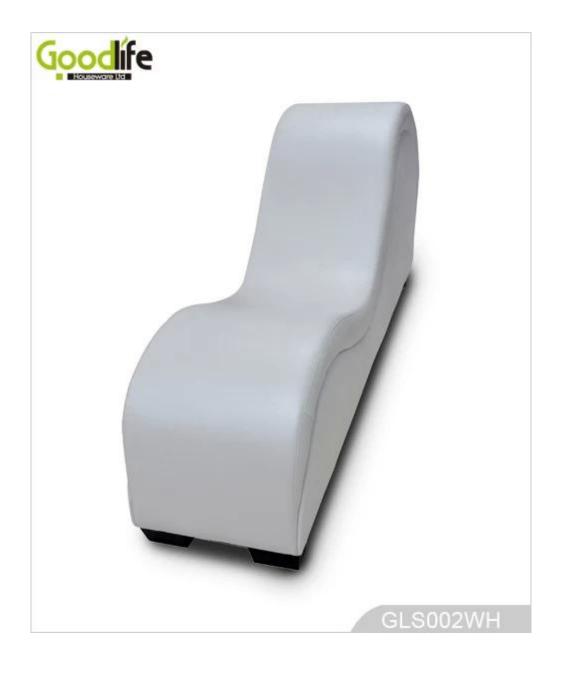

|      |           |          |
| Carton CBM                                | 0.76m <sup>3</sup>                                                                                                                                                                                                                                                                             |      | MOQ       | 1 pieces |
| 20GP                                      | 37 pieces                                                                                                                                                                                                                                                                                      | 40HQ | 90 pieces |          |

#### **Design And Color**









### Workmanship And Package



### Material



## Certificates



Our team



#### **Our Business services:**

1. Your inquiry related to our products or prices will be replied in 12hours in working date.

2. Experience sales answer your inquiry and give you related business service.

3. OEM&ODM are welcome, we have over 10 years' experience working with OEM project.

4. We are looking for the sales exclusive of our ODM <u>wooden mirror jewelry</u> <u>cabinet</u>.

5. Sales exclusive agent sales right have been protect.

### Package information:

- 1. Forming polyfoam for the post package
- 2. 6-side strong polyfoam are used for safe package during transportation.
- 3. Assembled kit and User Manual are available for each cabinet.

### **Production lead time**

1. 25~50 days after rec