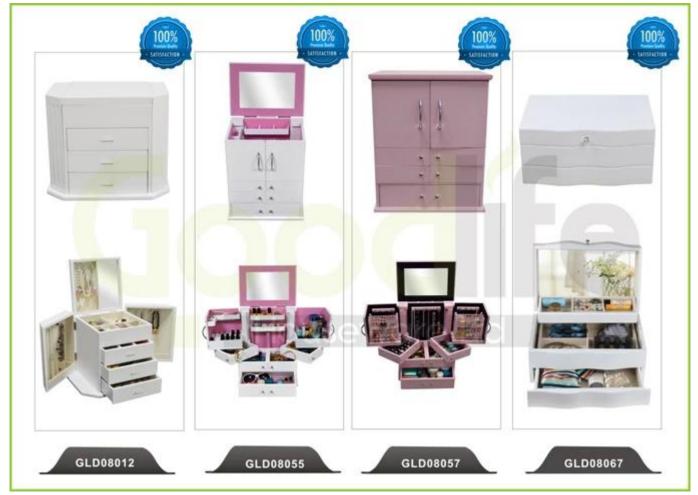

Your inquiry related to our products or prices will be replied in 12hours in working date.

2. Experience sales answer your inquiry and give you related business service.

3. OEM&ODM are welcome, we have over 10 years' experience working with OEM project.

4. We are looking for the sales exclusive of our ODM <u>wooden mirror jewelry</u> <u>cabinet</u>.

5. Sales exclusive agent sales right have been protect.

### Package information:

- 1. Forming polyfoam for the post package
- 2. 6-side strong polyfoam are used for safe package during transportation.
- 3. Assembled kit and User Manual are available for each cabinet.

### **Production lead time**

1. 25~50 days after received deposit.

2. Normal on production line production lead time is 15days after received deposit.

### Hot Selling