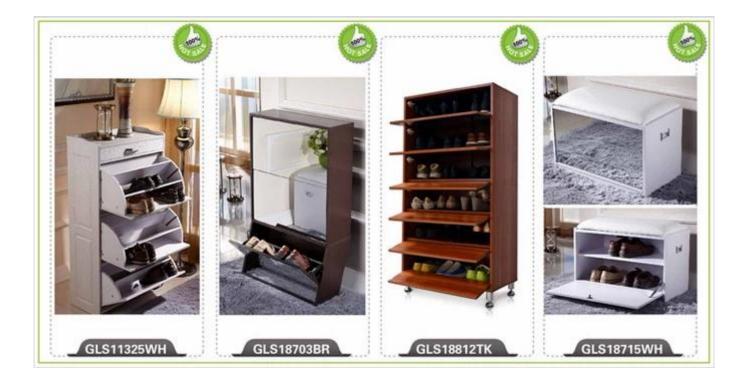

inquiry related to our products or prices will be replied in 12hours in working date.

2. Experience sales answer your inquiry and give you related business service.

3. OEM&ODM are welcome, we have over 10 years' experience working with OEM project.

4. We are looking for the sales exclusive of our ODM <u>wooden mirror jewelry</u> <u>cabinet</u>.

5. Sales exclusive agent sales right have been protect.

### Package information:

- 1. Forming polyfoam for the post package
- 2. 6-side strong polyfoam are used for safe package during transportation.
- 3. Assembled kit and User Manual are available for each cabinet.

### **Production lead time**

1. 25~50 days after received deposit.

2. Normal on production line production lead time is 15days after received deposit.

### Hot Selling