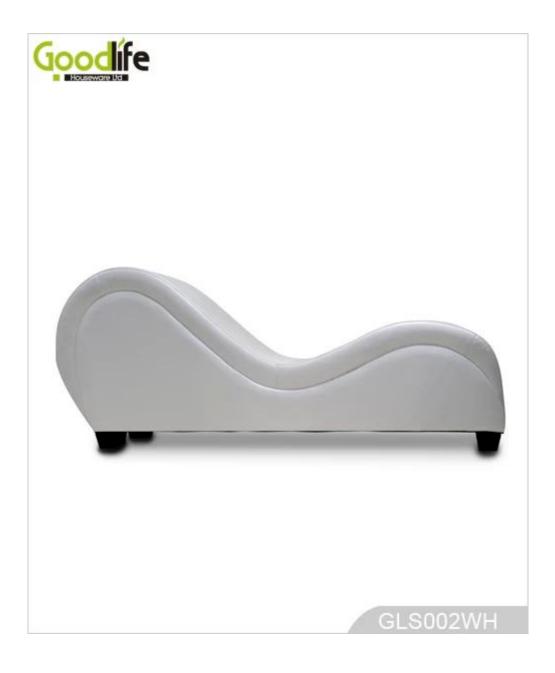

### **Product Features**

| Production Name PU leather sex sofa chair |                                                                                                                                                                                                                                                                                                |      |           |          |
|-------------------------------------------|------------------------------------------------------------------------------------------------------------------------------------------------------------------------------------------------------------------------------------------------------------------------------------------------|------|-----------|----------|
| Item No.                                  | GLS002                                                                                                                                                                                                                                                                                         |      |           |          |
| Product size                              | About 170x73x43 cm                                                                                                                                                                                                                                                                             |      |           |          |
| Colors                                    | white, grey, black, red, coffee, beige, brown and more                                                                                                                                                                                                                                         |      |           |          |
| Material                                  | PU leather + Wooden frame<br>Filler: high quality sponge                                                                                                                                                                                                                                       |      |           |          |
| Features                                  | <ol> <li>High quality adult sex chair, fine workmanship.</li> <li>Good quality PU leather and selected colors.</li> <li>No-sagging metal spring, soft and comfortable.</li> <li>Reasonable price with quality guarantee.</li> <li>Considerate service, prompt and reliable delivery</li> </ol> |      |           |          |
| Package size                              | about 190X80X50CM                                                                                                                                                                                                                                                                              |      |           |          |
| Package                                   | 1 piece per 1 carton, in strong carton.                                                                                                                                                                                                                                                        |      |           |          |
| Carton CBM                                | 0.76m <sup>3</sup>                                                                                                                                                                                                                                                                             |      | MOQ       | 1 pieces |
| 20GP                                      | 37 pieces                                                                                                                                                                                                                                                                                      | 40HQ | 90 pieces |          |

#### **Design And Color**