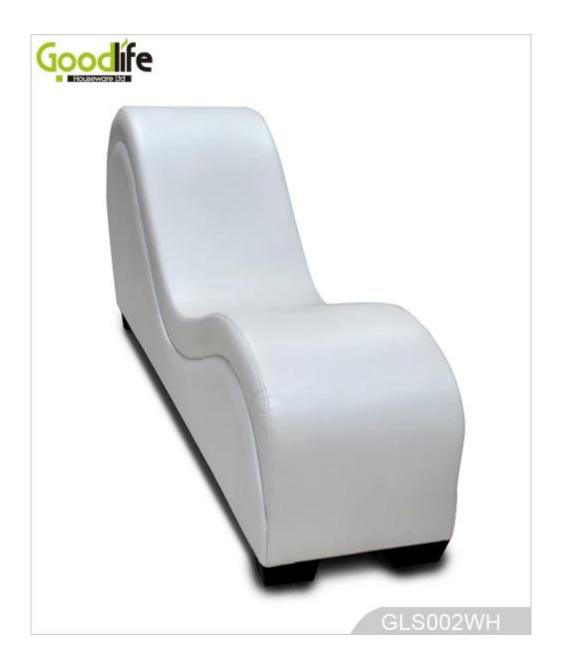

|      |           |          |
| Carton CBM                                | 0.76m <sup>3</sup>                                                                                                                                                                                                                                                                             |      | MOQ       | 1 pieces |
| 20GP                                      | 37 pieces                                                                                                                                                                                                                                                                                      | 40HQ | 90 pieces |          |

#### **Design And Color**









### Workmanship And Package



### Material



## Certificates



Our team



#### **Our Business services:**

1. Your inquiry related to our products or prices will be replied in 12hours in working date.

2. Experience sales answer your inquiry and give you related business service.

3. OEM&ODM are welcome, we have over 10 years' experience working with OEM project.

4. We are looking for the sales exclusive of our ODM <u>wooden mirror jewelry</u> <u>cabinet</u>.

5. Sales exclusive agent sales right have been protect.

### Package information:

- 1. Forming polyfoam for the post package
- 2. 6-side strong polyfoam are used for safe package during transportation.
- 3. Assembled kit and User Manual are available for each cabinet.

### **Production lead time**

1. 25~50 days after receive