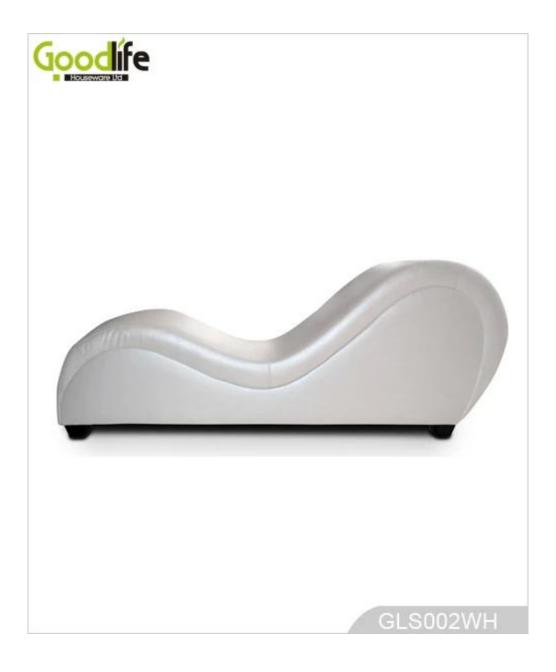

### **Product Features**

| Production Name PU leather sex sofa chair |                                                                                                                                                                                                                                                                                                |      |           |          |
|-------------------------------------------|------------------------------------------------------------------------------------------------------------------------------------------------------------------------------------------------------------------------------------------------------------------------------------------------|------|-----------|----------|
| Item No.                                  | GLS002                                                                                                                                                                                                                                                                                         |      |           |          |
| Product size                              | About 170x73x43 cm                                                                                                                                                                                                                                                                             |      |           |          |
| Colors                                    | white, grey, black, red, coffee, beige, brown and more                                                                                                                                                                                                                                         |      |           |          |
| Material                                  | PU leather + Wooden frame<br>Filler: high quality sponge                                                                                                                                                                                                                                       |      |           |          |
| Features                                  | <ol> <li>High quality adult sex chair, fine workmanship.</li> <li>Good quality PU leather and selected colors.</li> <li>No-sagging metal spring, soft and comfortable.</li> <li>Reasonable price with quality guarantee.</li> <li>Considerate service, prompt and reliable delivery</li> </ol> |      |           |          |
| Package size                              | about 190X80X50CM                                                                                                                                                                                                                                                                              |      |           |          |
| Package                                   | 1 piece per 1 carton, in strong carton.                                                                                                                                                                                                                                                        |      |           |          |
| Carton CBM                                | 0.76m <sup>3</sup>                                                                                                                                                                                                                                                                             |      | MOQ       | 1 pieces |
| 20GP                                      | 37 pieces                                                                                                                                                                                                                                                                                      | 40HQ | 90 pieces |          |

#### **Design And Color**