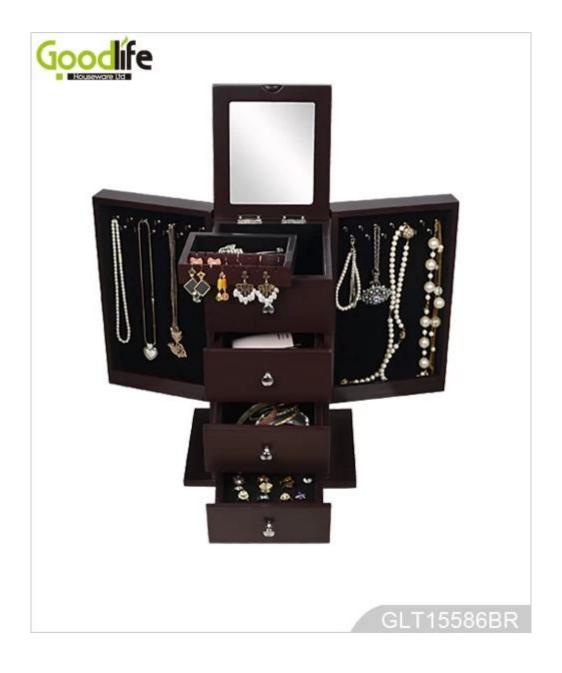

### **Product Features**

| <b>Production Name</b> | Mirrored jewelry storage b                                                                                                                                                                                                                    |      | DOX     | Brand     | Goodlife    |
|------------------------|-----------------------------------------------------------------------------------------------------------------------------------------------------------------------------------------------------------------------------------------------|------|---------|-----------|-------------|
| Item No.               | GLD15586                                                                                                                                                                                                                                      |      |         |           |             |
| Product size           | H35*L25.5*W22cm (Inch : H13.8*L10*W8.7)                                                                                                                                                                                                       |      |         |           |             |
| Colors                 | White, black, brown, natural wood                                                                                                                                                                                                             |      |         |           |             |
| Function               | Tabletop, for jewelry and makeup organizer and storage                                                                                                                                                                                        |      |         |           |             |
| Material               | EU-standard MDF ;Eco-friendly painting                                                                                                                                                                                                        |      |         |           |             |
| Organizer details      | Top section under lip divided to 2 small compartments;<br>3 lines for 9 pairs earring;<br>26 gold mental hook for long necklace and bracelet;<br>3 front drawers,<br>10 lines for 60 finger rings and two for jewelry or make up accessories. |      |         |           |             |
| Package size           | H41*L31.5*W28cm(Inch H16.1*L12.4*W11)                                                                                                                                                                                                         |      |         |           |             |
| Package                | Assembled package; 1piece per 1 PE bag; 1piece per 1 carton;<br>poly foam protecting; strong master carton.                                                                                                                                   |      |         |           |             |
| Carton CBM             | H41*L31.5*W28cm =0.036m <sup>3</sup>                                                                                                                                                                                                          |      |         | N.W./G.W. | 5.3kgs/6kgs |
| 20GP                   | 720pcs                                                                                                                                                                                                                                        | 40HQ | 1880pcs | MOQ       | 300 pieces  |

### **Design And Color**