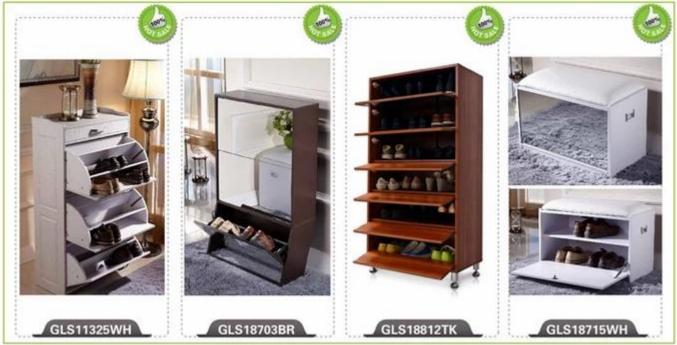

services:**

1. Your inquiry related to our products or prices will be replied in 12hours in working date.

2. Experience sales answer your inquiry and give you related business service.

3. OEM&ODM are welcome, we have over 10 years' experience working with

OEM project.

4. We are looking for the sales exclusive of our ODM wooden mirrored jewelry cabinet.

5. Sales exclusive agent sales right have been protect.

#### **Package information:**

- 1. Forming polyfoam for the post package
- 2. 6-side strong polyfoam are used for safe package during transportation.
- 3. Assembled kit and User Manual are available for each cabinet.

### **Production lead time**

1. 25~50 days after received deposit.

2. Normal on production line production lead time is 15days after received deposit.