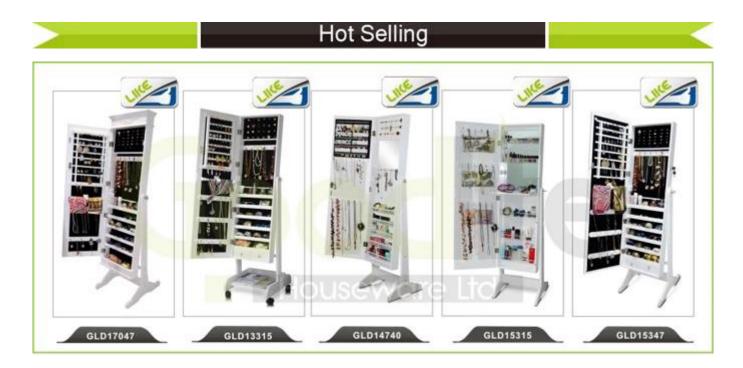

Business services:**

1. Your inquiry related to our products or prices will be replied in 12hours in working date.

2. Experience sales answer your inquiry and give you related business service.

3. OEM&ODM are welcome, we have over 10 years' experience working with

OEM project.

4. We are looking for the sales exclusive of our ODM wooden mirrored jewelry cabinet.

5. Sales exclusive agent sales right have been protect.

#### **Package information:**

- 1. Forming polyfoam for the post package
- 2. 6-side strong polyfoam are used for safe package during transportation.
- 3. Assembled kit and User Manual are available for each cabinet.

### **Production lead time**

1. 25~50 days after received deposit.

2. Normal on production line production lead time is 15days after received deposit.