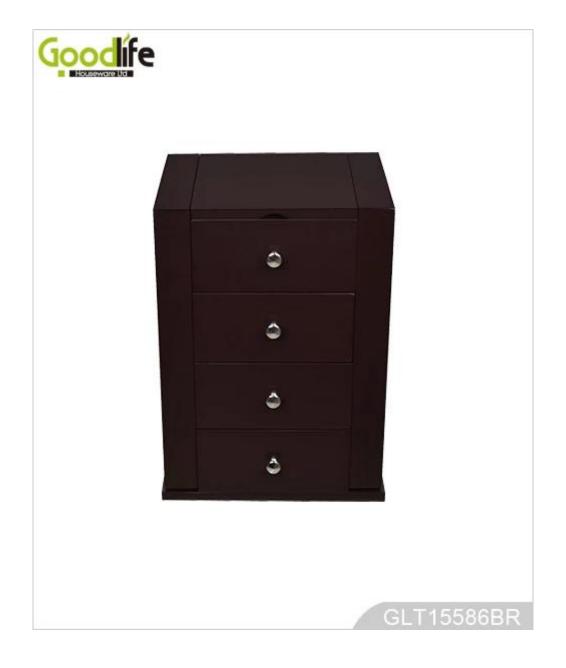

|      |         |           |             |
| Carton CBM             | H41*L31.5*W28cm =0.036m <sup>3</sup>                                                                                                                                                                                                          |      |         | N.W./G.W. | 5.3kgs/6kgs |
| 20GP                   | 720pcs                                                                                                                                                                                                                                        | 40HQ | 1880pcs | MOQ       | 300 pieces  |

### **Design And Color**











### Material



## Certificates



Our team



#### **Our Business services:**

1. Your inquiry related to our products or prices will be replied in 12hours in working date.

2. Experience sales answer your inquiry and give you related business service.

3. OEM&ODM are welcome, we have over 10 years' experience working with

OEM project.

4. We are looking for the sales exclusive of our ODM wooden mirrored jewelry cabinet.

5. Sales exclusive agent sales right have been protect.

#### **Package information:**

- 1. Forming polyfoam for the post package
- 2. 6-side strong polyfoam are used for safe package during transportation.
- 3. Assembled kit and User Manual are available for each cabinet.

### **Production lead time**

1. 25~50 days after received deposit.

2. Normal on prod