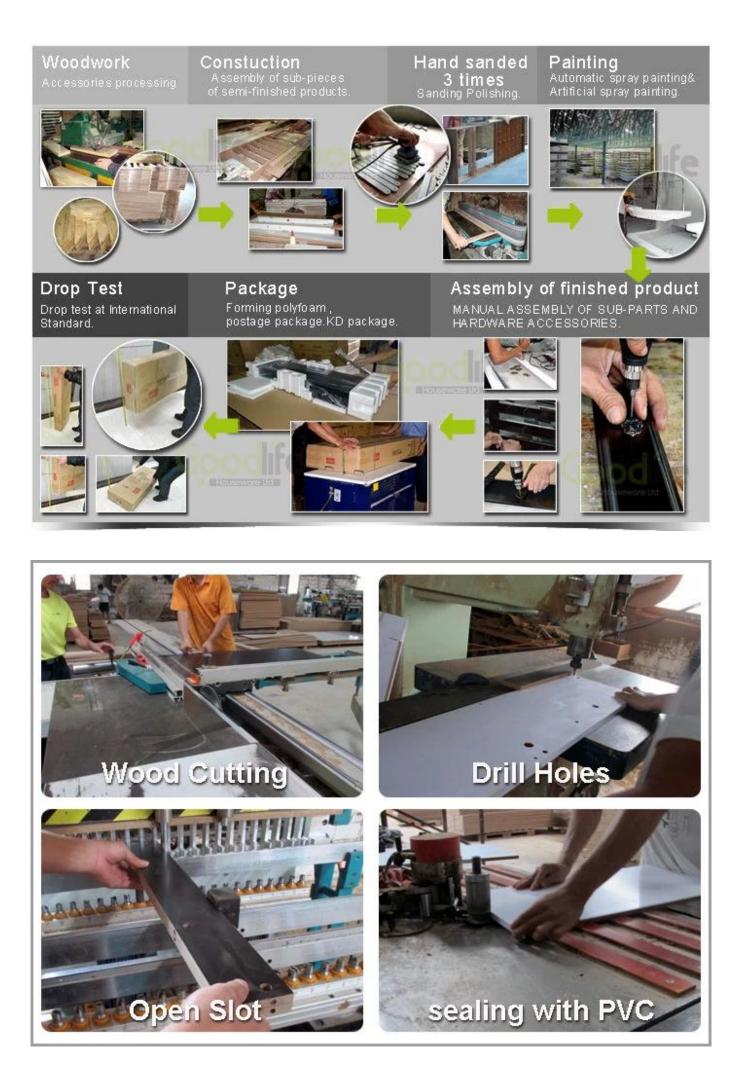

#### **Package information:**

- 1. Forming polyfoam for the post package
- 2. 6-side strong polyfoam are used for safe package during transportation.
- 3. Assembled kit and User Manual are available for each cabinet.