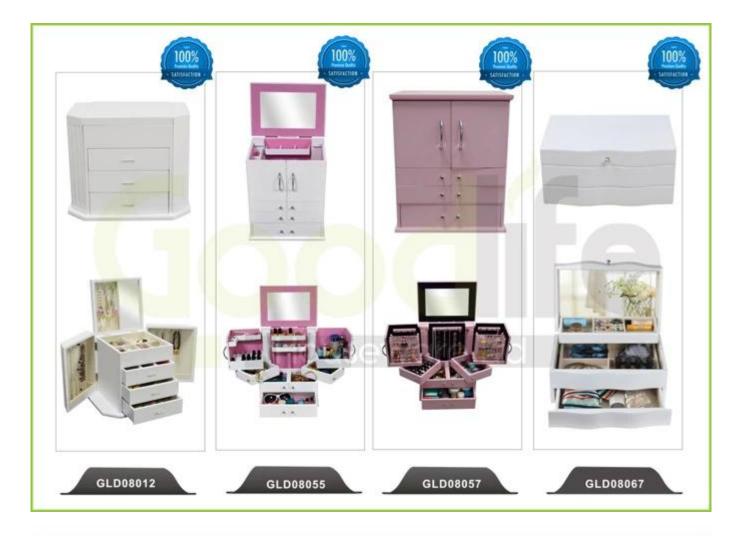

siness services:**

1. Your inquiry related to our products or prices will be replied in 12hours in working date.

2. Experience sales answer your inquiry and give you related business service.

3. OEM&ODM are welcome, we have over 10 years' experience working with

OEM project.

4. We are looking for the sales exclusive of our ODM wooden mirrored jewelry cabinet.

5. Sales exclusive agent sales right have been protect.

#### **Package information:**

- 1. Forming polyfoam for the post package
- 2. 6-side strong polyfoam are used for safe package during transportation.
- 3. Assembled kit and User Manual are available for each cabinet.

### **Production lead time**

1. 25~50 days after received deposit.

2. Normal on production line production lead time is 15days after received deposit.