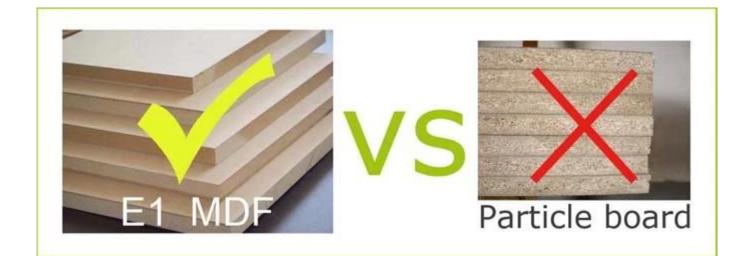

|      |         |           |             |
| Carton CBM             | H41*L31.5*W28cm =0.036m <sup>3</sup>                                                                                                                                                                                                          |      |         | N.W./G.W. | 5.3kgs/6kgs |
| 20GP                   | 720pcs                                                                                                                                                                                                                                        | 40HQ | 1880pcs | MOQ       | 300 pieces  |

### **Design And Color**











### Material



## Certificates



Our team



#### **Our Business services:**

1. Your inquiry related to our products or prices will be replied in 12hours in working date.

2. Experience sales answer your inquiry and give you related business service.

3. OEM&ODM are welcome, we have over 10 years' experience working with

OEM project.

4. We are looking for the sales exclusive of our ODM wooden mirrored jewelry cabinet.

5. Sales exclusive agent sales right have been protect.

#### **Package information:**

- 1. Forming polyfoam for the post package
- 2. 6-side strong polyfoam are used for safe package during transportation.
- 3. Assembled kit and User Manual are available for each cabinet.

### **Production lead time**

1. 25~50 days after received deposit.

2. Normal on production line production l