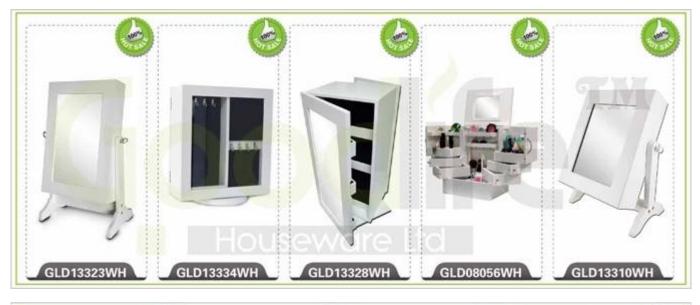

ss services:**

1. Your inquiry related to our products or prices will be replied in 12hours in working date.

2. Experience sales answer your inquiry and give you related business service.

3. OEM&ODM are welcome, we have over 10 years' experience working with

OEM project.

4. We are looking for the sales exclusive of our ODM wooden mirrored jewelry cabinet.

5. Sales exclusive agent sales right have been protect.

#### **Package information:**

- 1. Forming polyfoam for the post package
- 2. 6-side strong polyfoam are used for safe package during transportation.
- 3. Assembled kit and User Manual are available for each cabinet.

### **Production lead time**

1. 25~50 days after received deposit.

2. Normal on production line production lead time is 15days after received deposit.