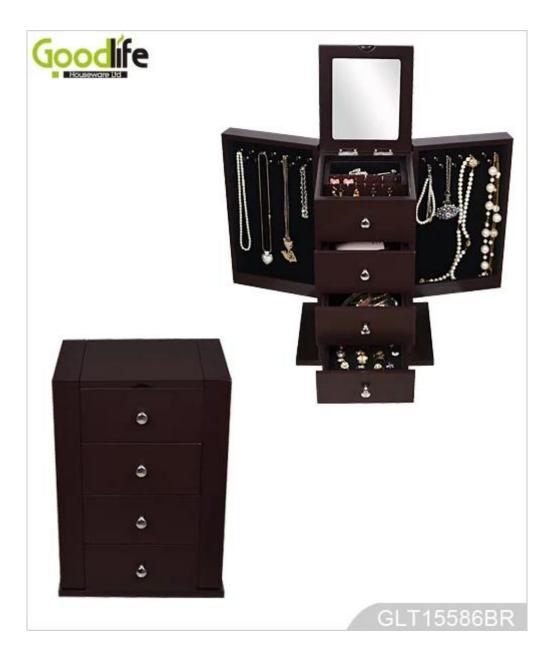

### **Product Features**

| <b>Production Name</b> | Mirrored jewelry storage b                                                                                                                                                                                                                    |      | DOX     | Brand     | Goodlife    |
|------------------------|-----------------------------------------------------------------------------------------------------------------------------------------------------------------------------------------------------------------------------------------------|------|---------|-----------|-------------|
| Item No.               | GLD15586                                                                                                                                                                                                                                      |      |         |           |             |
| Product size           | H35*L25.5*W22cm (Inch : H13.8*L10*W8.7)                                                                                                                                                                                                       |      |         |           |             |
| Colors                 | White, black, brown, natural wood                                                                                                                                                                                                             |      |         |           |             |
| Function               | Tabletop, for jewelry and makeup organizer and storage                                                                                                                                                                                        |      |         |           |             |
| Material               | EU-standard MDF ;Eco-friendly painting                                                                                                                                                                                                        |      |         |           |             |
| Organizer details      | Top section under lip divided to 2 small compartments;<br>3 lines for 9 pairs earring;<br>26 gold mental hook for long necklace and bracelet;<br>3 front drawers,<br>10 lines for 60 finger rings and two for jewelry or make up accessories. |      |         |           |             |
| Package size           | H41*L31.5*W28cm(Inch H16.1*L12.4*W11)                                                                                                                                                                                                         |      |         |           |             |
| Package                | Assembled package; 1piece per 1 PE bag; 1piece per 1 carton;<br>poly foam protecting; strong master carton.                                                                                                                                   |      |         |           |             |
| Carton CBM             | H41*L31.5*W28cm =0.036m <sup>3</sup>                                                                                                                                                                                                          |      |         | N.W./G.W. | 5.3kgs/6kgs |
| 20GP                   | 720pcs                                                                                                                                                                                                                                        | 40HQ | 1880pcs | MOQ       | 300 pieces  |

### **Design And Color**