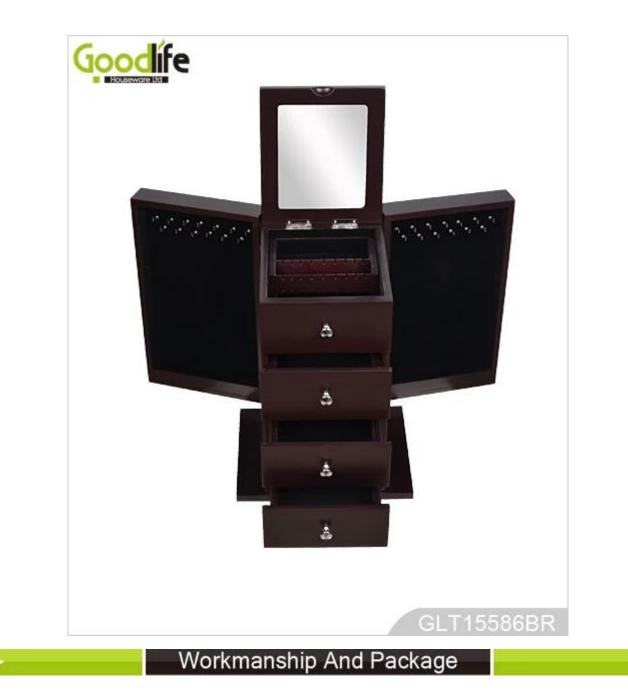

#### **Package information:**

- 1. Forming polyfoam for the post package
- 2. 6-side strong polyfoam are used for safe package during transportation.
- 3. Assembled kit and User Manual are available for each cabinet.