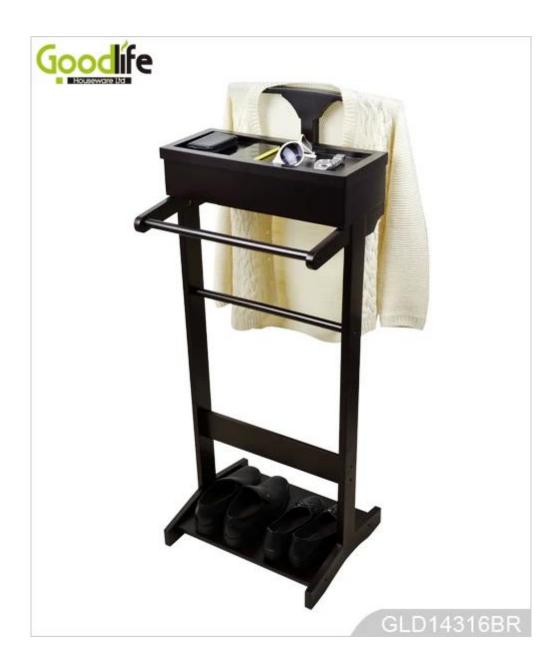

#### **Features:**

- 1. Wooden Clothes Rack is made of MDF panel with solid wood vaneer.
- 2. Can be made in white ,black and brown color.
- 3. Wooden clothes rack with jewelry hold, shoe display and clothes hanging.
- 4. It is convenient for the living room or the entrance of the door .
- 5. KD package, save space.
- 6. The top box can be open for jewelry and accessories displaying.

### **Product Features**

**Production Name** Wooden Clothes Rack

BrandGoodlifeItem NoGLD14316FunctionFloor standingColorsWhite,black,brownMaterialEU standard NC painting

 Metal part
 Screw set

 Whole size
 43\*40\*116cm
 17'\*15.7'\*45.7'