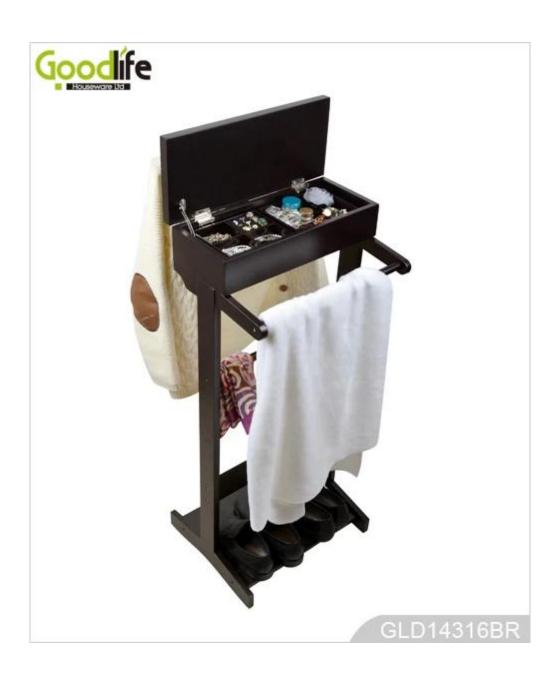

#### **Features:**

- 1. Wooden Clothes Rack is made of MDF panel with solid wood vaneer.
- 2. Can be made in white ,black and brown color.
- 3. Wooden clothes rack with jewelry hold, shoe display and clothes hanging.
- 4. It is convenient for the living room or the entrance of the door .
- 5. KD package, save space.
- 6. The top box can be open for jewelry and accessories displaying.

# **Black**