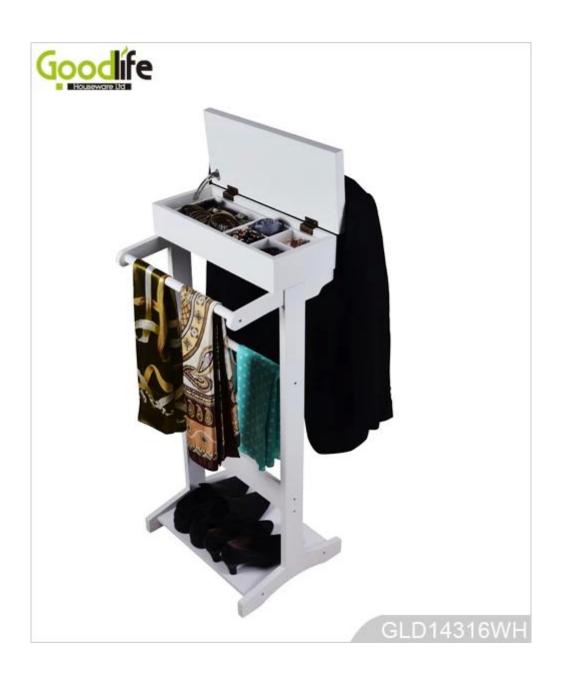

#### **Features:**

- 1. Wooden Clothes Rack is made of MDF panel with solid wood vaneer.
- 2. Can be made in white ,black and brown color.
- 3. Wooden clothes rack with jewelry hold, shoe display and clothes hanging.
- 4. It is convenient for the living room or the entrance of the door .
- 5. KD package, save space.
- 6. The top box can be open for jewelry and accessories displaying.

### **Design And Color**

## **White**