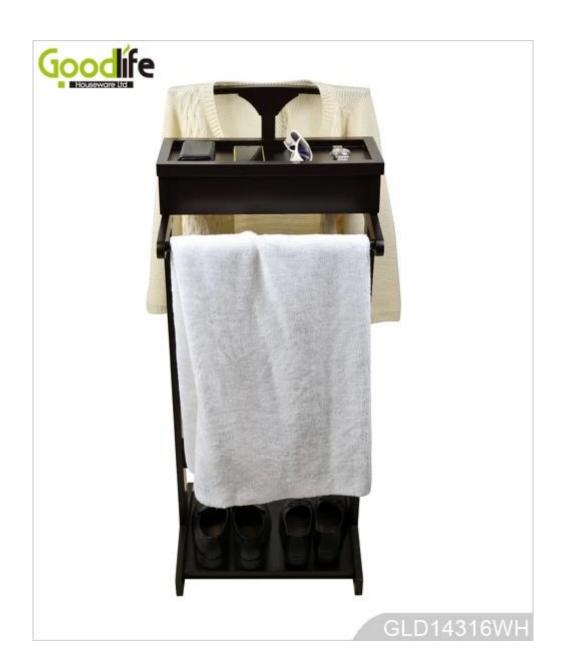

#### **Features:**

- 1. Wooden Clothes Rack is made of MDF panel with solid wood vaneer.
- 2. Can be made in white ,black and brown color.
- 3. Wooden clothes rack with jewelry hold, shoe display and clothes hanging.
- 4. It is convenient for the living room or the entrance of the door .
- 5. KD package, save space.
- 6. The top box can be open for jewelry and accessories displaying.

## **White**