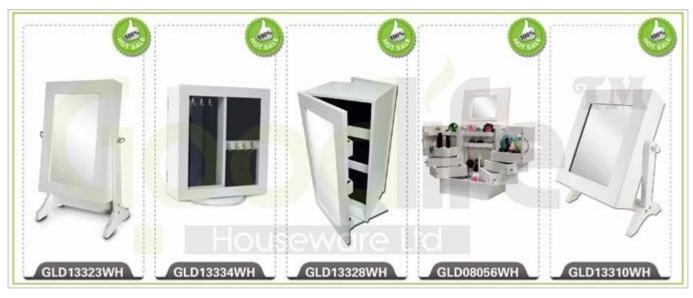

1. Your inquiry related to our products or prices will be replied in 12hours in working date .
- 2. Experience sales answer your inquiry and give you related business service .
- 3. OEM&ODM are welcome, we have over 10 years experience working with OEM project.
- 4. We are looking for the sales exclusive of the our ODM wooden mirror jewelry cabinet.
- 5. Sales exclusive agent sales right have been protect.

#### **Package information:**

- 1. Forming polyfoam for the post package
- 2. 6 sides strong polyfoam for safety package during transportation.
- 3. Assembley kit and User manu are available for each cabinet .

#### **Production lead time**

- 1. 25~50 days after received deposite
- 2. Normal on production line prodution lead time is 15days after received deposit.

Hot Selling