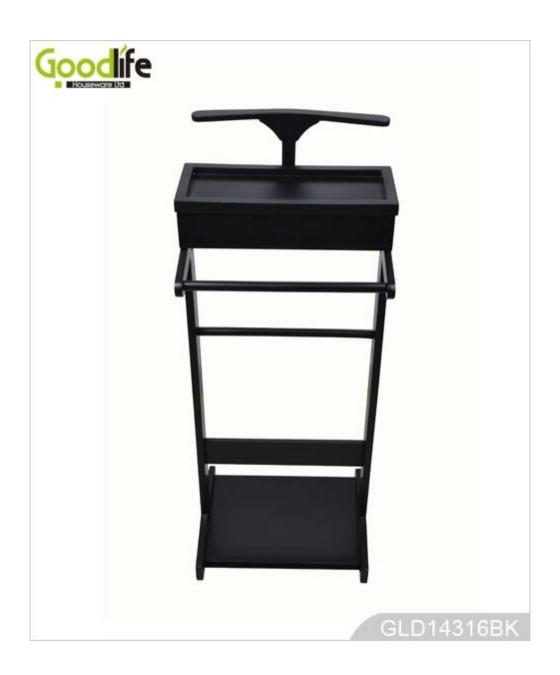

# **Black**

### **Product Features**

**Production Name** Wooden Clothes Rack

BrandGoodlifeItem NoGLD14316FunctionFloor standingColorsWhite,black,brownMaterialEU standard NC painting

 Metal part
 Screw set

 Whole size
 43\*40\*116cm
 17'\*15.7'\*45.7'