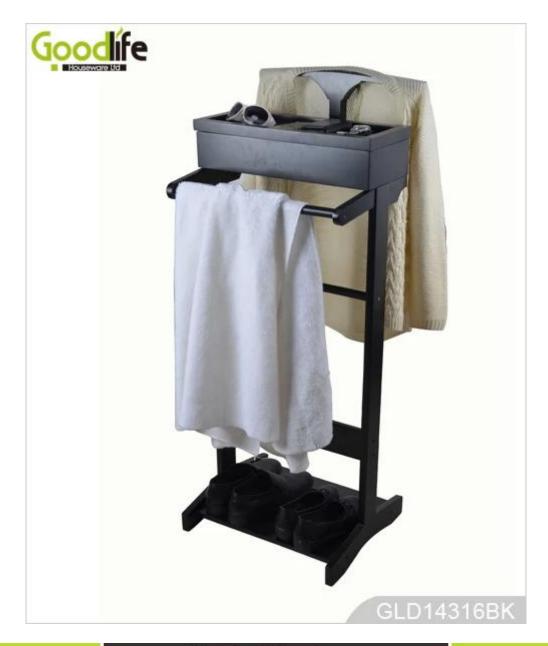

#### **Features:**

- 1. Wooden Clothes Rack is made of MDF panel with solid wood vaneer.
- 2. Can be made in white ,black and brown color.
- 3. Wooden clothes rack with jewelry hold, shoe display and clothes hanging.
- 4. It is convenient for the living room or the entrance of the door .
- 5. KD package, save space.
- 6. The top box can be open for jewelry and accessories displaying.

### **Product Features**

**Production Name** Wooden Clothes Rack

BrandGoodlifeItem NoGLD14316FunctionFloor standingColorsWhite,black,brownMaterialEU standard NC painting

 Metal part
 Screw set

 Whole size
 43\*40\*116cm
 17'\*15.7'\*45.7'