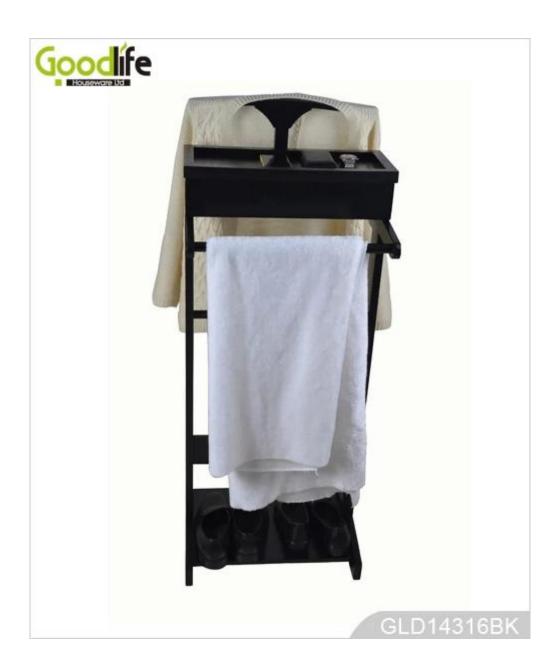

#### **Features:**

- 1. Wooden Clothes Rack is made of MDF panel with solid wood vaneer.
- 2. Can be made in white ,black and brown color.
- 3. Wooden clothes rack with jewelry hold, shoe display and clothes hanging.
- 4. It is convenient for the living room or the entrance of the door .
- 5. KD package, save space.
- 6. The top box can be open for jewelry and accessories displaying.

### **Product Features**

**Production Name** Wooden Clothes Rack

BrandGoodlifeItem NoGLD14316FunctionFloor standingColorsWhite,black,brownMaterialEU standard NC painting

 Metal part
 Screw set

 Whole size
 43\*40\*116cm
 17'\*15.7'\*45.7'