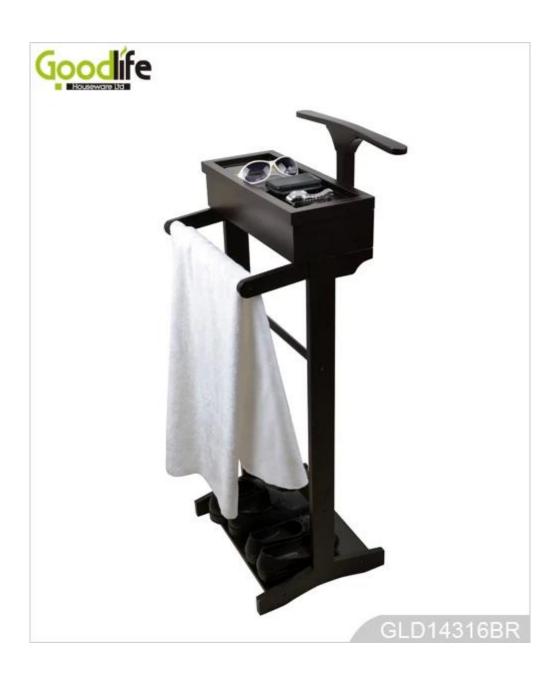

#### **Features:**

- 1. Wooden Clothes Rack is made of MDF panel with solid wood vaneer.
- 2. Can be made in white ,black and brown color.
- 3. Wooden clothes rack with jewelry hold, shoe display and clothes hanging.
- 4. It is convenient for the living room or the entrance of the door .
- 5. KD package, save space.
- 6. The top box can be open for jewelry and accessories displaying.

# **Black**