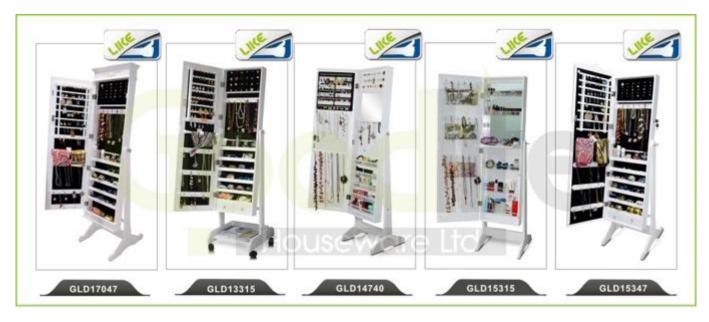

:**

- 1. Your inquiry related to our products or prices will be replied in 12hours in working date .
- 2. Experience sales answer your inquiry and give you related business service .
- 3. OEM&ODM are welcome, we have over 10 years experience working with OEM project.
- 4. We are looking for the sales exclusive of the our ODM wooden mirror jewelry cabinet.
- 5. Sales exclusive agent sales right have been protect.

#### **Package information:**

- 1. Forming polyfoam for the post package
- 2. 6 sides strong polyfoam for safety package during transportation.
- 3. Assembley kit and User manu are available for each cabinet .

#### **Production lead time**

- 1. 25~50 days after received deposite
- 2. Normal on production line prodution lead time is 15days after received deposit.

Hot Selling