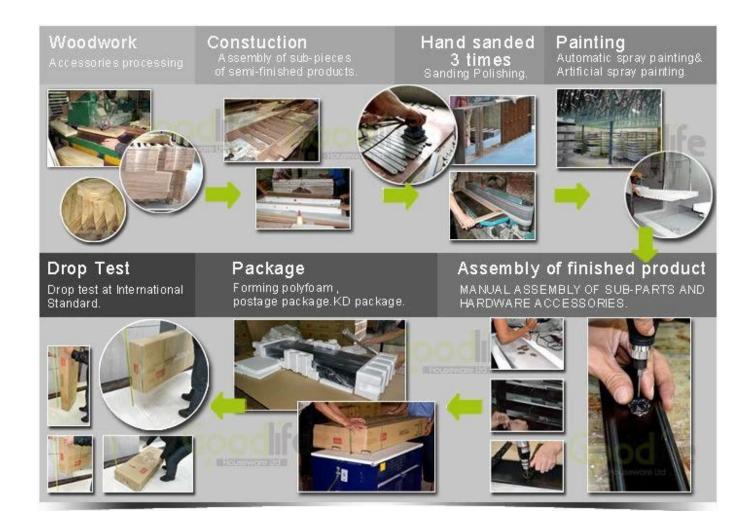

7

Assembly package with polyfoam and strong master carton, come with color printing manual instruction.

#### **Package information:**

- 1. Forming polyfoam for the post package
- 2. 6 sides strong polyfoam for safety package during transportation.
- 3. Assembley kit and User manu are available for each cabinet .