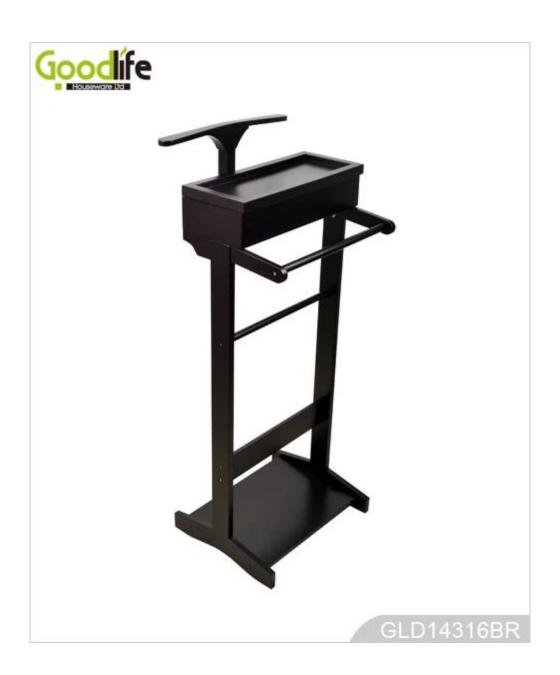

#### **Features:**

- 1. Wooden Clothes Rack is made of MDF panel with solid wood vaneer.
- 2. Can be made in white ,black and brown color.
- 3. Wooden clothes rack with jewelry hold, shoe display and clothes hanging.
- 4. It is convenient for the living room or the entrance of the door .
- 5. KD package, save space.
- 6. The top box can be open for jewelry and accessories displaying.

### **Product Features**

**Production Name** Wooden Clothes Rack

BrandGoodlifeItem NoGLD14316FunctionFloor standingColorsWhite,black,brownMaterialEU standard NC painting

 Metal part
 Screw set

 Whole size
 43\*40\*116cm
 17'\*15.7'\*45.7'