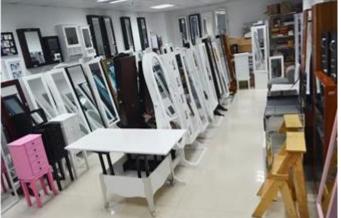

KD package, save space.
- 6. The top box can be open for jewelry and accessories displaying.

7

Assembly package with polyfoam and strong master carton, come with color printing manual instruction.

### **Design And Color**

## **White**









# **Brown**











# **Black**









### **Product Features**

**Production Name** Wooden Clothes Rack

BrandGoodlifeItem NoGLD14316FunctionFloor standingColorsWhite,black,brownMaterialEU standard NC painting

 Metal part
 Screw set

 Whole size
 43\*40\*116cm
 17'\*15.7'\*45.7'

 Packing size
 100\*47\*13cm
 39.4'\* 18.5'\*5.1'

Package Assembly package with PE bag / Polyfoam/Strong master carton

Carton CBM 0.0611 N.W./G.W. 5.25/6.5 20GP 14000pcs 40HQ 34000pcs

MOQ 1 piece



### Material



Certificates











### Our team













#### **Our Business services:**

- 1. Your inquiry related to our products or prices will be replied in 12hours in working date .
- 2. Experience sales answer your inquiry and give you related business service .
- 3. OEM&ODM are welcome, we have over 10 years experience working with OEM project.
- 4. We are looking for the sales exclusive of the our ODM wooden mirror jewelry cabinet.
- 5. Sales exclusive agent sales right have been protect.

#### **Package information:**

- 1. Forming polyfoam for the post package
- 2. 6 sides strong polyfoam for safety package during transportation.
- 3. Assembley kit and User manu are available for each cabinet .

#### **Production lead time**

- 1. 25~50 days after received deposite
- 2. Normal on production line prodution lead time is 15days after