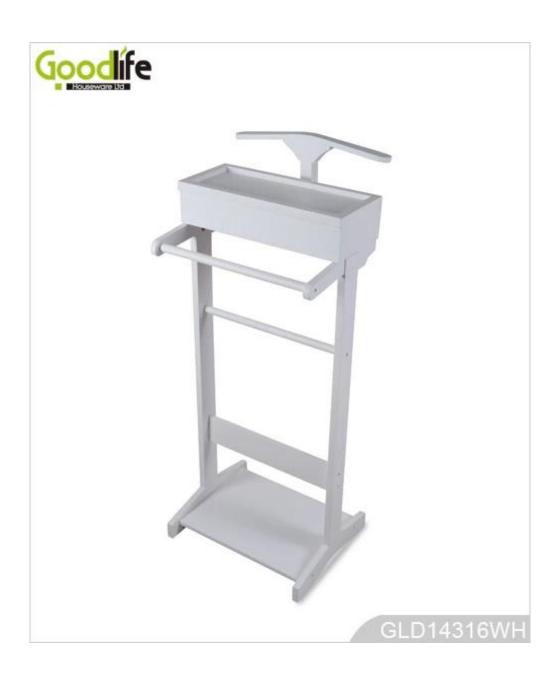

#### **Features:**

- 1. Wooden Clothes Rack is made of MDF panel with solid wood vaneer.
- 2. Can be made in white ,black and brown color.
- 3. Wooden clothes rack with jewelry hold, shoe display and clothes hanging.
- 4. It is convenient for the living room or the entrance of the door .
- 5. KD package, save space.
- 6. The top box can be open for jewelry and accessories displaying.

### **Product Features**

**Production Name** Wooden Clothes Rack

BrandGoodlifeItem NoGLD14316FunctionFloor standingColorsWhite,black,brownMaterialEU standard NC painting

 Metal part
 Screw set

 Whole size
 43\*40\*116cm
 17'\*15.7'\*45.7'