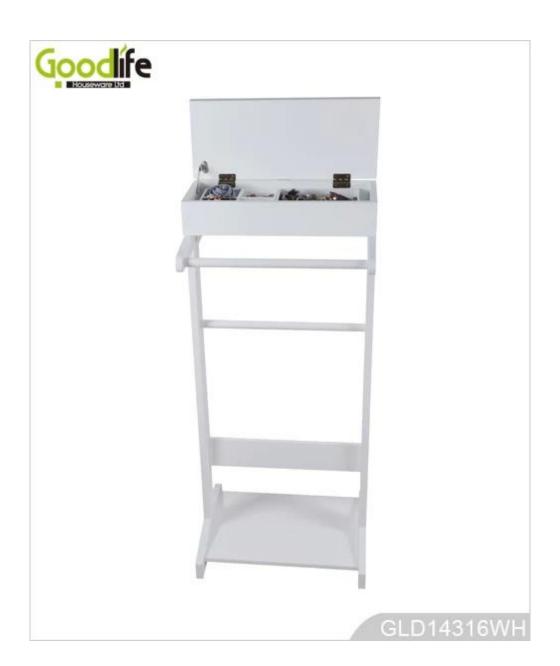

#### **Features:**

- 1. Wooden Clothes Rack is made of MDF panel with solid wood vaneer.
- 2. Can be made in white ,black and brown color.
- 3. Wooden clothes rack with jewelry hold, shoe display and clothes hanging.
- 4. It is convenient for the living room or the entrance of the door .
- 5. KD package, save space.
- 6. The top box can be open for jewelry and accessories displaying.

# **Black**