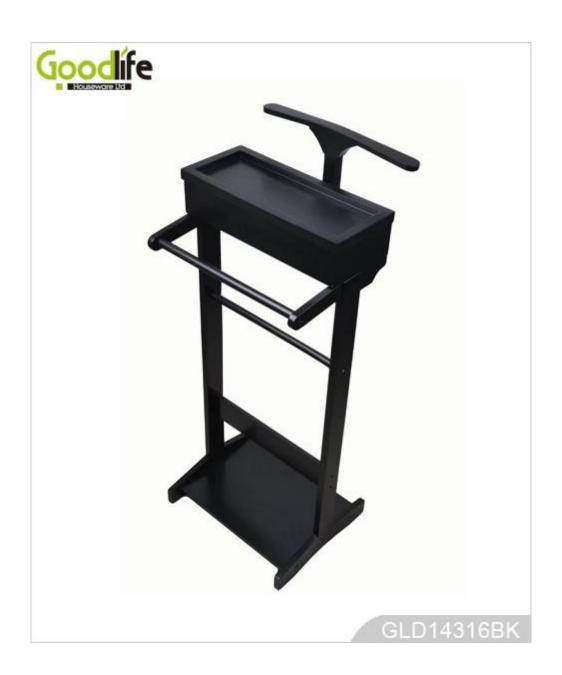

# **Black**

### **Product Features**

**Production Name** Wooden Clothes Rack

BrandGoodlifeItem NoGLD14316FunctionFloor standingColorsWhite,black,brownMaterialEU standard NC painting

 Metal part
 Screw set

 Whole size
 43\*40\*116cm
 17'\*15.7'\*45.7'