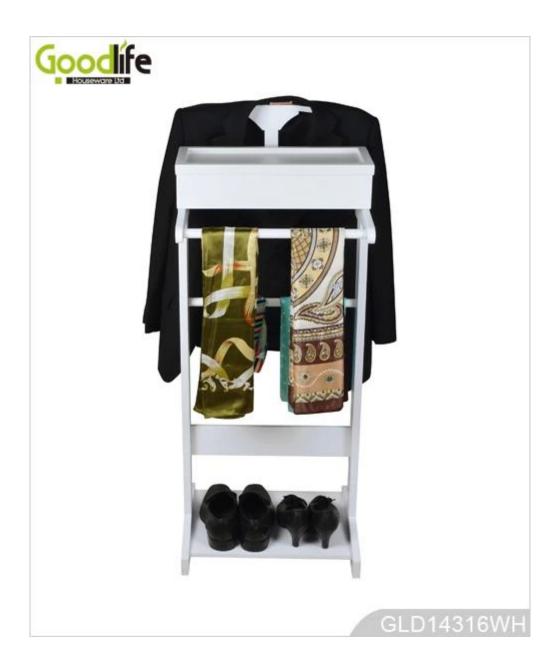

#### **Features:**

- 1. Wooden Clothes Rack is made of MDF panel with solid wood vaneer.
- 2. Can be made in white ,black and brown color.
- 3. Wooden clothes rack with jewelry hold, shoe display and clothes hanging.
- 4. It is convenient for the living room or the entrance of the door .
- 5. KD package, save space.
- 6. The top box can be open for jewelry and accessories displaying.

## **White**