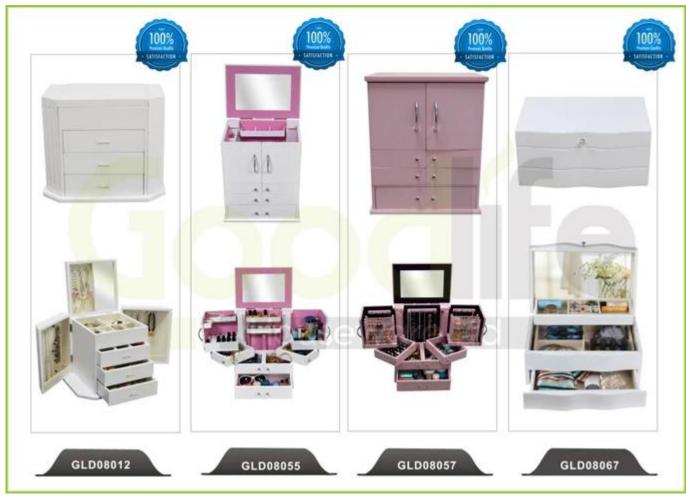

*

- 1. Your inquiry related to our products or prices will be replied in 12hours in working date .
- 2. Experience sales answer your inquiry and give you related business service .
- 3. OEM&ODM are welcome, we have over 10 years experience working with OEM project.
- 4. We are looking for the sales exclusive of the our ODM wooden mirror jewelry cabinet.
- 5. Sales exclusive agent sales right have been protect.

#### **Package information:**

- 1. Forming polyfoam for the post package
- 2. 6 sides strong polyfoam for safety package during transportation.
- 3. Assembley kit and User manu are available for each cabinet .

#### **Production lead time**

- 1. 25~50 days after received deposite
- 2. Normal on production line prodution lead time is 15days after received deposit.

Hot Selling