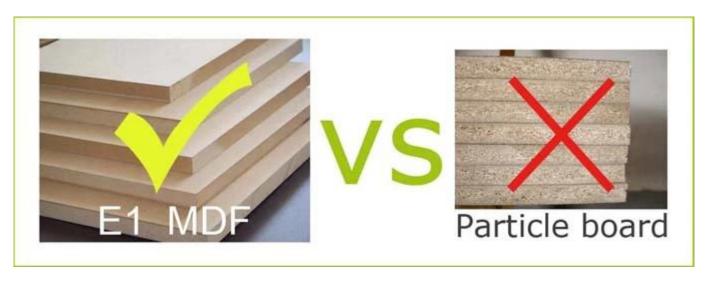

living room or the entrance of the door .
- 5. KD package, save space.
- 6. The top box can be open for jewelry and accessories displaying.

7

Assembly package with polyfoam and strong master carton, come with color printing manual instruction.

### **Design And Color**

## **White**









# **Brown**











# **Black**









### **Product Features**

**Production Name** Wooden Clothes Rack

BrandGoodlifeItem NoGLD14316FunctionFloor standingColorsWhite,black,brownMaterialEU standard NC painting

 Metal part
 Screw set

 Whole size
 43\*40\*116cm
 17'\*15.7'\*45.7'

 Packing size
 100\*47\*13cm
 39.4'\* 18.5'\*5.1'

Package Assembly package with PE bag / Polyfoam/Strong master carton

Carton CBM 0.0611 N.W./G.W. 5.25/6.5 20GP 14000pcs 40HQ 34000pcs

MOQ 1 piece



### Material



Certificates











### Our team













#### **Our Business services:**

- 1. Your inquiry related to our products or prices will be replied in 12hours in working date .
- 2. Experience sales answer your inquiry and give you related business service .
- 3. OEM&ODM are welcome, we have over 10 years experience working with OEM project.
- 4. We are looking for the sales exclusive of the our ODM wooden mirror jewelry cabinet.
- 5. Sales exclusive agent sales right have been protect.

#### **Package information:**

- 1. Forming polyfoam for the post package
- 2. 6 sides strong polyfoam for safety package during transportation.
- 3. Assembley kit and User manu are available for each cabinet .

#### **Production lead time**

- 1. 25~50 days after received deposite
- 2. Normal on prod