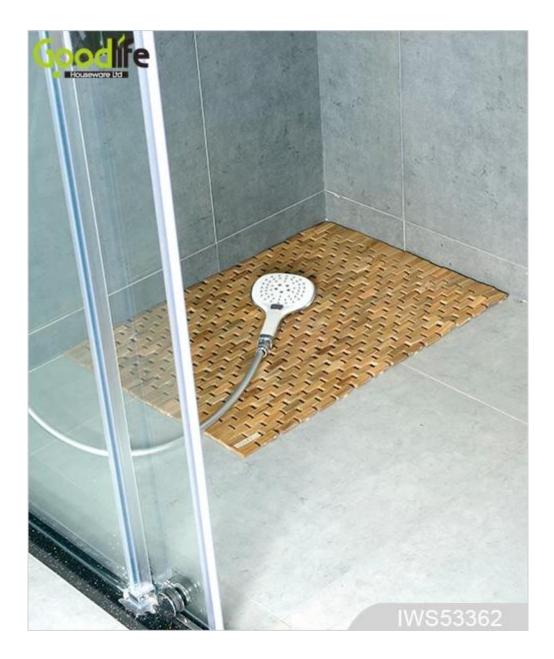

### New pattern Teak wooden mat to protect bathing IWS53362

#### Features:

- 1.Provide safety assurance while taking a shower.
- 2.Provide adequate balance by using many stripe.
- 3.Catch the ground with supporting point.
- 4. Supply waterproof for long time.
- 5.The Anticorrosive Warrior.

| Product Features  |                                 |                            |         |       |          |
|-------------------|---------------------------------|----------------------------|---------|-------|----------|
| Product's<br>name | New pattern Te<br>bathing IWS53 | eak wooden mat to p<br>362 | rotect  | brand | GoodLife |
| Item number.      | IWS53362                        |                            |         |       |          |
| colors            | Walnut                          |                            |         |       |          |
| Function          | Bathing furniture.non-slip      |                            |         |       |          |
| Material          | SOLID TEAK WOOD                 |                            |         |       |          |
| Material function | Waterproof,<br>Anticorrosive    |                            |         |       |          |
| Product Size      | 74*46*0.8cm                     |                            |         |       |          |
| Package size      | 47*13*6cm                       |                            |         |       |          |
| Package           | Mail Order package for reship   |                            |         |       |          |
| Carton CBM        | 0.004m <sup>3</sup> / set       |                            |         |       |          |
| 20GP              | 5000sets                        | N.W. /G.W.                 |         |       |          |
| 40HQ              | 10000sets                       | MOQ                        | 200 PCS |       |          |