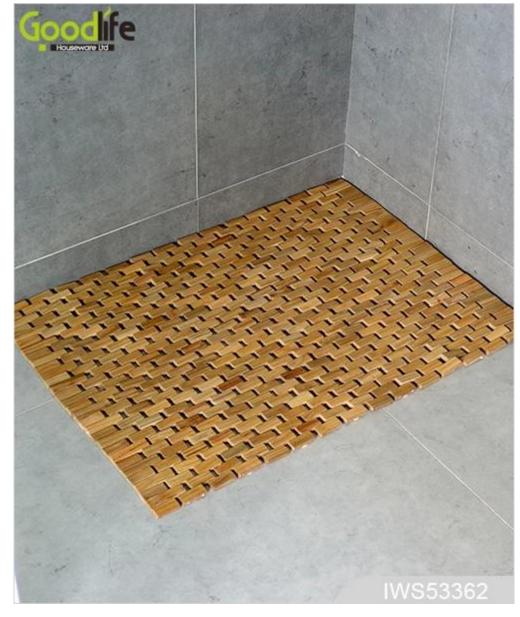

### New pattern Teak wooden mat to protect bathing IWS53362

| Product Features  |                                 |                            |         |       |          |
|-------------------|---------------------------------|----------------------------|---------|-------|----------|
| Product's<br>name | New pattern Te<br>bathing IWS53 | eak wooden mat to p<br>362 | rotect  | brand | GoodLife |
| Item number.      | IWS53362                        |                            |         |       |          |
| colors            | Walnut                          |                            |         |       |          |
| Function          | Bathing furniture.non-slip      |                            |         |       |          |
| Material          | SOLID TEAK WOOD                 |                            |         |       |          |
| Material function | Waterproof,<br>Anticorrosive    |                            |         |       |          |
| Product Size      | 74*46*0.8cm                     |                            |         |       |          |
| Package size      | 47*13*6cm                       |                            |         |       |          |
| Package           | Mail Order package for reship   |                            |         |       |          |
| Carton CBM        | 0.004m <sup>3</sup> / set       |                            |         |       |          |
| 20GP              | 5000sets                        | N.W. /G.W.                 |         |       |          |
| 40HQ              | 10000sets                       | MOQ                        | 200 PCS |       |          |

Design And Color