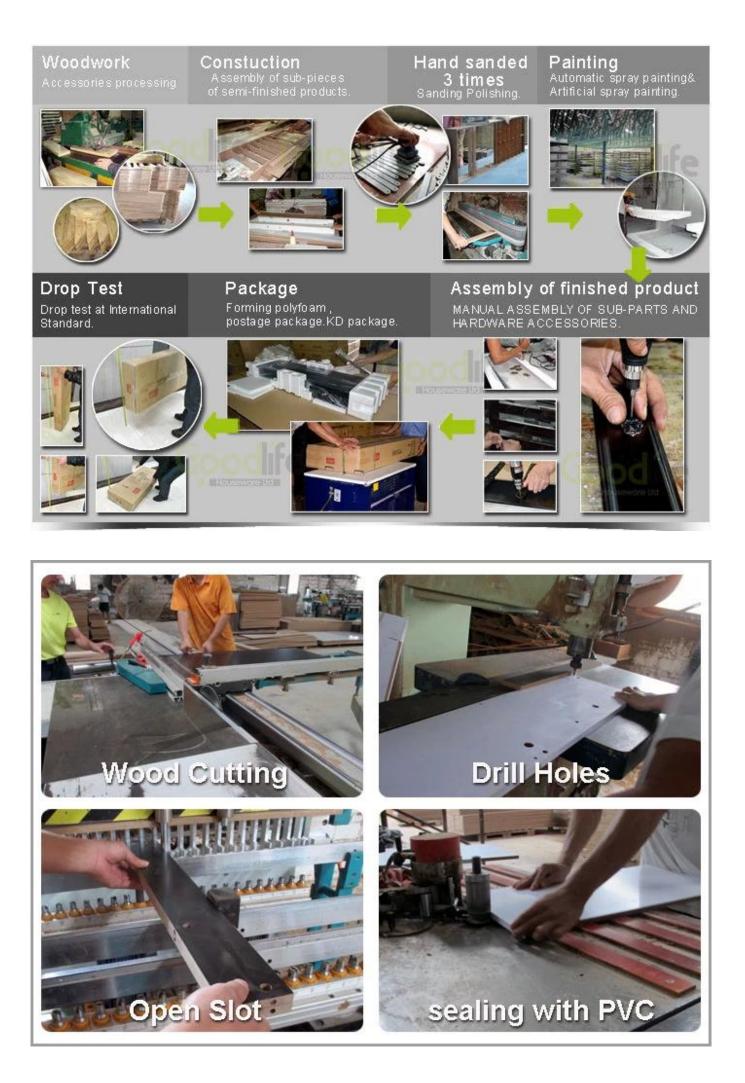

ve    |                            |         |       |          |
| Product Size      | 74*46*0.8cm                     |                            |         |       |          |
| Package size      | 47*13*6cm                       |                            |         |       |          |
| Package           | Mail Order package for reship   |                            |         |       |          |
| Carton CBM        | 0.004m <sup>3</sup> / set       |                            |         |       |          |
| 20GP              | 5000sets                        | N.W. /G.W.                 |         |       |          |
| 40HQ              | 10000sets                       | MOQ                        | 200 PCS |       |          |

Design And Color





# Workmanship And Package



### Material



## Certificates



Our team



#### **Our Business services:**

1. Your inquiry related to our products or prices will be replied in 12 hours in working date.

2. Experience sales answer your question and give you related business service.

3. OEM & amp; amp; ODM are welcome, we have over 10 years experience working with OEM project.

4. We are looking for exclusive sales of ODM <u>Cabinet wooden mirror jewelry</u>.

5. Sales The exclusive right agent sales have been protection.

### **Package information:**

- 1. Forming polyfoam for the post package
- 2. 6-side strong polyfoam are used for safety package during transportation.
- 3. assembled kit and user manual are available for each office.

#### production lead time

1. 25 ~ 50 days after deposit received.

2. Normal