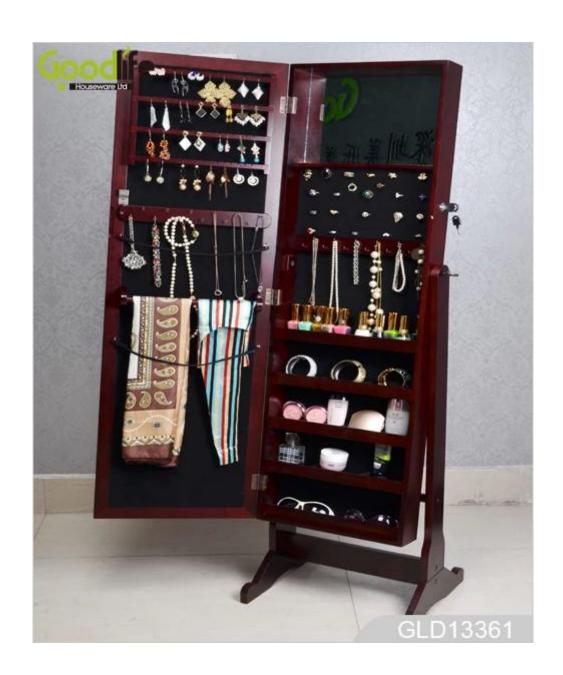

# Professional factory handcraft jewelry rack GLD13361

- Full length dressing mirror and jewelry storage combined.

Lots of divided space and organizers perfect for organizing your favorite jewelry and makeu p.

### W41\*D40\*H147cm

| Production Name       | Necklace storage rack jewelry of mirror GLD13361                                                             | cabinet with lor | g <b>Brand</b> | C         | Goodlife      |
|-----------------------|--------------------------------------------------------------------------------------------------------------|------------------|----------------|-----------|---------------|
| Item No.              | GLD13361                                                                                                     |                  |                |           |               |
| Product size          |                                                                                                              |                  |                |           |               |
| (16.14*15.75*57.87INC | H)                                                                                                           |                  |                |           |               |
| Colors                | White, black, brown, gray                                                                                    |                  |                |           |               |
| Function              | floor standing +Wall mount +over the door, for jewelry, accessories storage                                  |                  |                |           |               |
| Material              | MDF+NC paiting Soft Inner velvet liner                                                                       |                  |                |           |               |
| Organizer details     | Earring holders;<br>Plastic tray organizers;<br>Necklace hooks;<br>Finger ring holders;<br>Inner mirror.     |                  |                |           |               |
| Package size          | W41*D40*H147cm /(INCH:51.18"* 17.32"* 5.71")                                                                 |                  |                |           |               |
| Package               | Knock down package, poly bag, poly foam;<br>A=A master carton;1pc per carton; international drop test passed |                  |                |           |               |
| Carton CBM            | 0.1m³                                                                                                        |                  |                | N.W./G.W. | 12.2kgs/14kgs |
| 20GP                  | 280pcs                                                                                                       | 40HQ (           | 80pcs          | MOQ       | 700 pieces    |