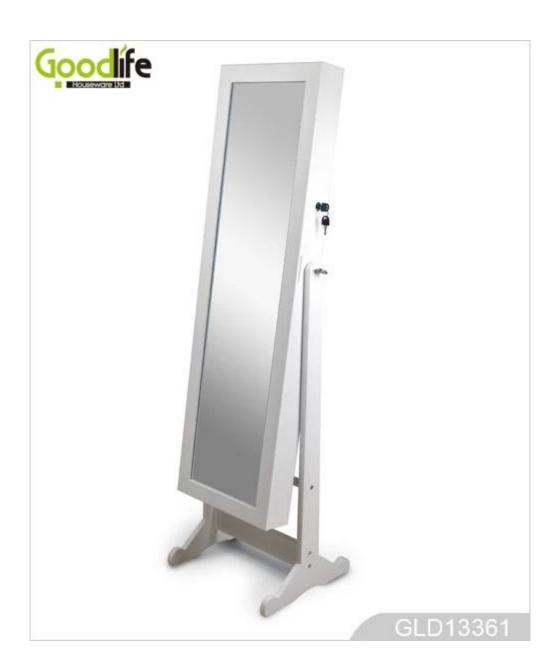

# Professional factory handcraft jewelry rack GLD13361

- Full length dressing mirror and jewelry storage combined.

Lots of divided space and organizers perfect for organizing your favorite jewelry and makeu p.

### W41\*D40\*H147cm

| Production Name       | Necklace storage rack jewelry of mirror GLD13361                                                             | cabinet with lor | g <b>Brand</b> | C         | Goodlife      |
|-----------------------|--------------------------------------------------------------------------------------------------------------|------------------|----------------|-----------|---------------|
| Item No.              | GLD13361                                                                                                     |                  |                |           |               |
| Product size          |                                                                                                              |                  |                |           |               |
| (16.14*15.75*57.87INC | H)                                                                                                           |                  |                |           |               |
| Colors                | White, black, brown, gray                                                                                    |                  |                |           |               |
| Function              | floor standing +Wall mount +over the door, for jewelry, accessories storage                                  |                  |                |           |               |
| Material              | MDF+NC paiting Soft Inner velvet liner                                                                       |                  |                |           |               |
| Organizer details     | Earring holders;<br>Plastic tray organizers;<br>Necklace hooks;<br>Finger ring holders;<br>Inner mirror.     |                  |                |           |               |
| Package size          | W41*D40*H147cm /(INCH:51.18"* 17.32"* 5.71")                                                                 |                  |                |           |               |
| Package               | Knock down package, poly bag, poly foam;<br>A=A master carton;1pc per carton; international drop test passed |                  |                |           |               |
| Carton CBM            | 0.1m³                                                                                                        |                  |                | N.W./G.W. | 12.2kgs/14kgs |
| 20GP                  | 280pcs                                                                                                       | 40HQ (           | 80pcs          | MOQ       | 700 pieces    |