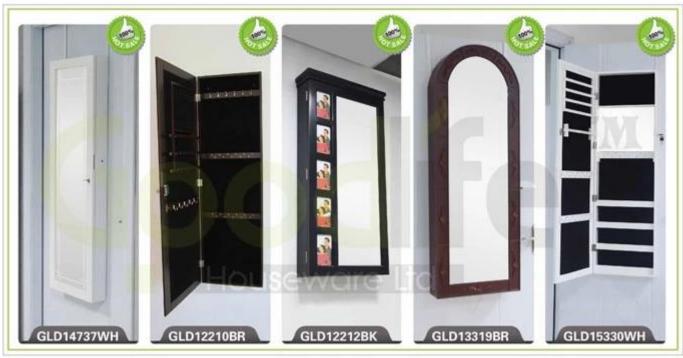

### W41\*D40\*H147cm

| Production Name       | Necklace storage rack jewelry of mirror GLD13361                                                             | cabinet with lor | g <b>Brand</b> | C         | Goodlife      |
|-----------------------|--------------------------------------------------------------------------------------------------------------|------------------|----------------|-----------|---------------|
| Item No.              | GLD13361                                                                                                     |                  |                |           |               |
| Product size          |                                                                                                              |                  |                |           |               |
| (16.14*15.75*57.87INC | H)                                                                                                           |                  |                |           |               |
| Colors                | White, black, brown, gray                                                                                    |                  |                |           |               |
| Function              | floor standing +Wall mount +over the door, for jewelry, accessories storage                                  |                  |                |           |               |
| Material              | MDF+NC paiting Soft Inner velvet liner                                                                       |                  |                |           |               |
| Organizer details     | Earring holders;<br>Plastic tray organizers;<br>Necklace hooks;<br>Finger ring holders;<br>Inner mirror.     |                  |                |           |               |
| Package size          | W41*D40*H147cm /(INCH:51.18"* 17.32"* 5.71")                                                                 |                  |                |           |               |
| Package               | Knock down package, poly bag, poly foam;<br>A=A master carton;1pc per carton; international drop test passed |                  |                |           |               |
| Carton CBM            | 0.1m³                                                                                                        |                  |                | N.W./G.W. | 12.2kgs/14kgs |
| 20GP                  | 280pcs                                                                                                       | 40HQ (           | 80pcs          | MOQ       | 700 pieces    |