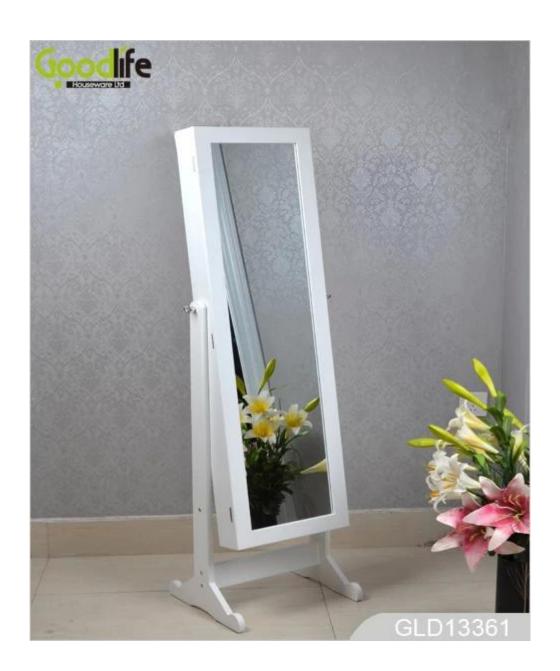

# Professional factory handcraft jewelry rack GLD13361

- Full length dressing mirror and jewelry storage combined.

Lots of divided space and organizers perfect for organizing your favorite jewelry and makeu p.

### W41\*D40\*H147cm

| Production Name       | Necklace storage rack jewelry of mirror GLD13361                                                             | cabinet with lor | g <b>Brand</b> | C         | Goodlife      |
|-----------------------|--------------------------------------------------------------------------------------------------------------|------------------|----------------|-----------|---------------|
| Item No.              | GLD13361                                                                                                     |                  |                |           |               |
| Product size          |                                                                                                              |                  |                |           |               |
| (16.14*15.75*57.87INC | H)                                                                                                           |                  |                |           |               |
| Colors                | White, black, brown, gray                                                                                    |                  |                |           |               |
| Function              | floor standing +Wall mount +over the door, for jewelry, accessories storage                                  |                  |                |           |               |
| Material              | MDF+NC paiting Soft Inner velvet liner                                                                       |                  |                |           |               |
| Organizer details     | Earring holders;<br>Plastic tray organizers;<br>Necklace hooks;<br>Finger ring holders;<br>Inner mirror.     |                  |                |           |               |
| Package size          | W41*D40*H147cm /(INCH:51.18"* 17.32"* 5.71")                                                                 |                  |                |           |               |
| Package               | Knock down package, poly bag, poly foam;<br>A=A master carton;1pc per carton; international drop test passed |                  |                |           |               |
| Carton CBM            | 0.1m³                                                                                                        |                  |                | N.W./G.W. | 12.2kgs/14kgs |
| 20GP                  | 280pcs                                                                                                       | 40HQ (           | 80pcs          | MOQ       | 700 pieces    |