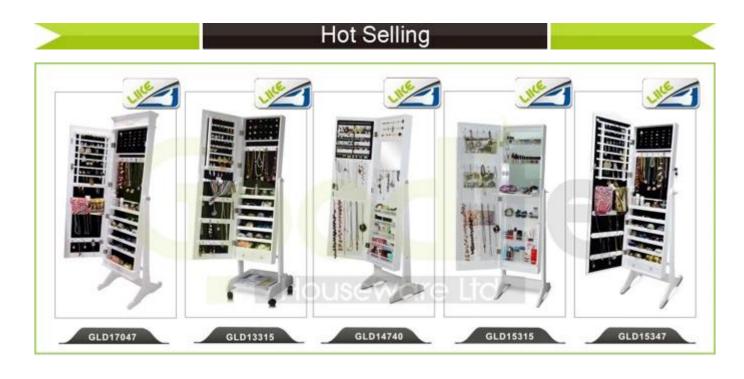

# Professional factory handcraft jewelry rack GLD13361

- Full length dressing mirror and jewelry storage combined.

Lots of divided space and organizers perfect for organizing your favorite jewelry and makeu p.

### W41\*D40\*H147cm

| Production Name       | Necklace storage rack jewelry of mirror GLD13361                                                             | cabinet with lor | g <b>Brand</b> | C         | Goodlife      |
|-----------------------|--------------------------------------------------------------------------------------------------------------|------------------|----------------|-----------|---------------|
| Item No.              | GLD13361                                                                                                     |                  |                |           |               |
| Product size          |                                                                                                              |                  |                |           |               |
| (16.14*15.75*57.87INC | H)                                                                                                           |                  |                |           |               |
| Colors                | White, black, brown, gray                                                                                    |                  |                |           |               |
| Function              | floor standing +Wall mount +over the door, for jewelry, accessories storage                                  |                  |                |           |               |
| Material              | MDF+NC paiting Soft Inner velvet liner                                                                       |                  |                |           |               |
| Organizer details     | Earring holders;<br>Plastic tray organizers;<br>Necklace hooks;<br>Finger ring holders;<br>Inner mirror.     |                  |                |           |               |
| Package size          | W41*D40*H147cm /(INCH:51.18"* 17.32"* 5.71")                                                                 |                  |                |           |               |
| Package               | Knock down package, poly bag, poly foam;<br>A=A master carton;1pc per carton; international drop test passed |                  |                |           |               |
| Carton CBM            | 0.1m³                                                                                                        |                  |                | N.W./G.W. | 12.2kgs/14kgs |
| 20GP                  | 280pcs                                                                                                       | 40HQ (           | 80pcs          | MOQ       | 700 pieces    |