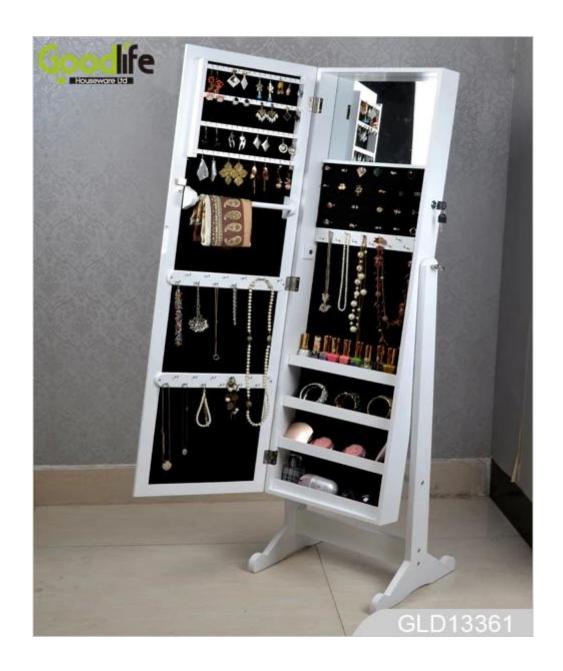

# Professional factory handcraft jewelry rack GLD13361

- Full length dressing mirror and jewelry storage combined.

Lots of divided space and organizers perfect for organizing your favorite jewelry and makeu p.

### W41\*D40\*H147cm

| Production Name       | Necklace storage rack jewelry of mirror GLD13361                                                             | cabinet with lor | g <b>Brand</b> | C         | Goodlife      |
|-----------------------|--------------------------------------------------------------------------------------------------------------|------------------|----------------|-----------|---------------|
| Item No.              | GLD13361                                                                                                     |                  |                |           |               |
| Product size          |                                                                                                              |                  |                |           |               |
| (16.14*15.75*57.87INC | H)                                                                                                           |                  |                |           |               |
| Colors                | White, black, brown, gray                                                                                    |                  |                |           |               |
| Function              | floor standing +Wall mount +over the door, for jewelry, accessories storage                                  |                  |                |           |               |
| Material              | MDF+NC paiting Soft Inner velvet liner                                                                       |                  |                |           |               |
| Organizer details     | Earring holders;<br>Plastic tray organizers;<br>Necklace hooks;<br>Finger ring holders;<br>Inner mirror.     |                  |                |           |               |
| Package size          | W41*D40*H147cm /(INCH:51.18"* 17.32"* 5.71")                                                                 |                  |                |           |               |
| Package               | Knock down package, poly bag, poly foam;<br>A=A master carton;1pc per carton; international drop test passed |                  |                |           |               |
| Carton CBM            | 0.1m³                                                                                                        |                  |                | N.W./G.W. | 12.2kgs/14kgs |
| 20GP                  | 280pcs                                                                                                       | 40HQ (           | 80pcs          | MOQ       | 700 pieces    |