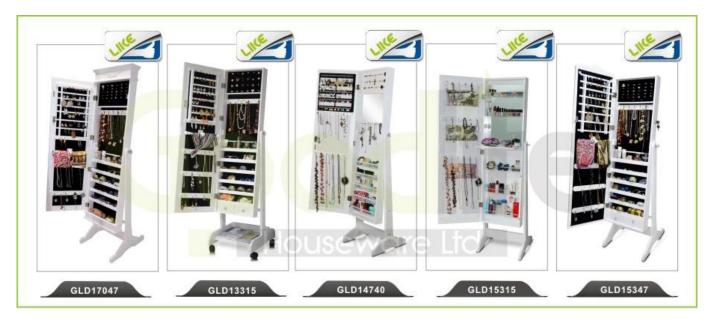

siness services:**

- 1. Your inquiry related to our products or prices will be replied in 12hours in working date .
- 2. Experience sales answer your inquiry and give you related business service .
- 3. OEM&ODM are welcome, we have over 10 years experience working with OEM project.
- 4. We are looking for the sales exclusive of the our ODM wooden mirror jewelry cabinet.
- 5. Sales exclusive agent sales right have been protect.

### **Package information:**

- 1. Forming polyfoam for the post package
- 2. 6 sides strong polyfoam for safety package during transportation.
- 3. Assemblev kit and User manu are available for each cabinet.

#### **Production lead time**

- 1. 25~50 days after received deposite
- 2. Normal on production line prodution lead time is 15days after received deposit.