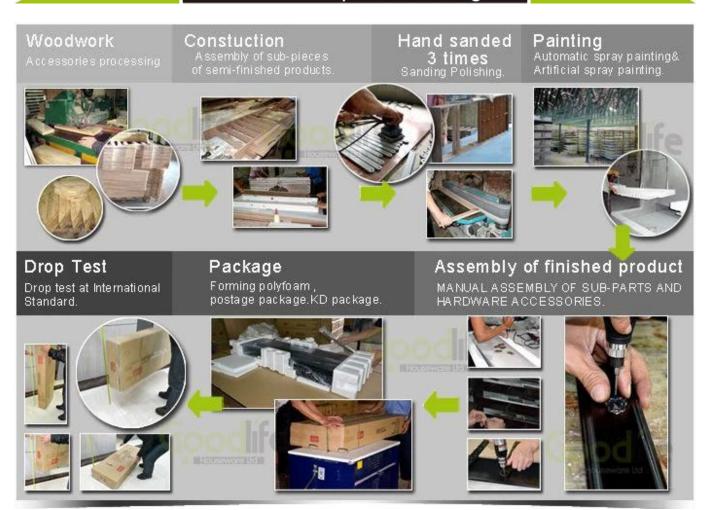

t closure                                                     |  |  |  |  |
| Package size         | 33x23x18.5cm (Inch:13* 9.06* 7.28)                                                                                                                         |  |  |  |  |
| Package              | Mail order package: Assembled package; 1piece per 1 PE bag; 1piece per 1 carton; polyfoam protecting; strong master carton; international drop test passed |  |  |  |  |

| Carton CBM | $33x23x18.5 \text{ CM} = 0.014\text{m}^3$ |      |         | N.W./G.W. | 2kgs/2.7kgs |
|------------|-------------------------------------------|------|---------|-----------|-------------|
| 20GP       | 1866pcs                                   | 40HQ | 4533pcs | MOQ       | 1 piece     |

## Workmanship And Package



### Material













## Our team













#### **Our Business services:**

- 1. Your inquiry related to our products or prices will be replied in 12hours in working date .
- 2. Experience sales answer your inquiry and give you related business service .
- 3. OEM&ODM are welcome, we have over 10 years experience working with OEM project.
- 4. We are looking for the sales exclusive of the our ODM wooden mirror jewelry cabinet.
- 5. Sales exclusive agent sales right have been protect.

### **Package information:**

- 1. Forming polyfoam for the post package
- 2. 6 sides strong polyfoam for safety package during transportation.
- 3. Assemblev kit and User manu are available for each cabinet.

#### **Production lead time**

- 1. 25~50 days after received deposite
- 2. Normal on produ