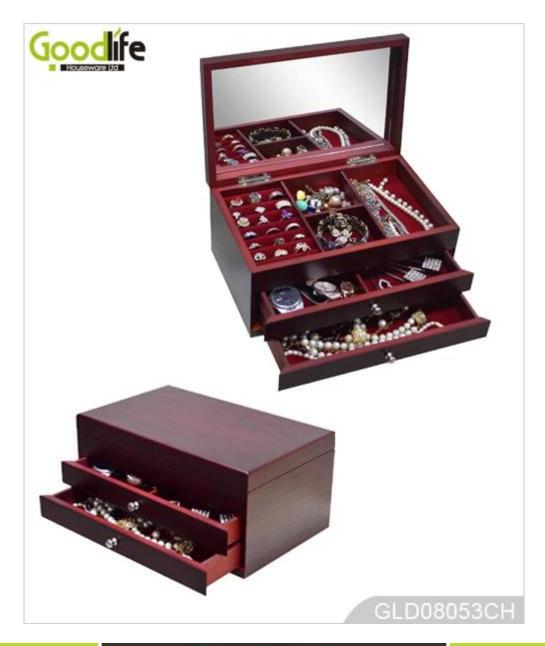

# Product Features

| Production<br>Name   | Girl's dressing jewelry boxes wholesale Brand Goodlife                                                                                                     |  |  |  |  |
|----------------------|------------------------------------------------------------------------------------------------------------------------------------------------------------|--|--|--|--|
| Item No.             | GLD08053                                                                                                                                                   |  |  |  |  |
| Product size         | W26.5*D16.5*H12.5 CM (Inch: W10.43*D6.5*H4.92)                                                                                                             |  |  |  |  |
| Colors               | White,black,brown,pink,blue,natural wood                                                                                                                   |  |  |  |  |
| Function             | Tabletop, for jewelry and makeup organizer and storage                                                                                                     |  |  |  |  |
| Material             | Eu-standard MDF ;Eco-friendly painting                                                                                                                     |  |  |  |  |
| Organizer<br>details | - finger ring holder, - ear ring holder , - inside mirror, - organizer drawers - hidden magnet closure                                                     |  |  |  |  |
| Package size         | 33x23x18.5cm (Inch:13* 9.06* 7.28)                                                                                                                         |  |  |  |  |
| Package              | Mail order package: Assembled package; 1piece per 1 PE bag; 1piece per 1 carton; polyfoam protecting; strong master carton; international drop test passed |  |  |  |  |