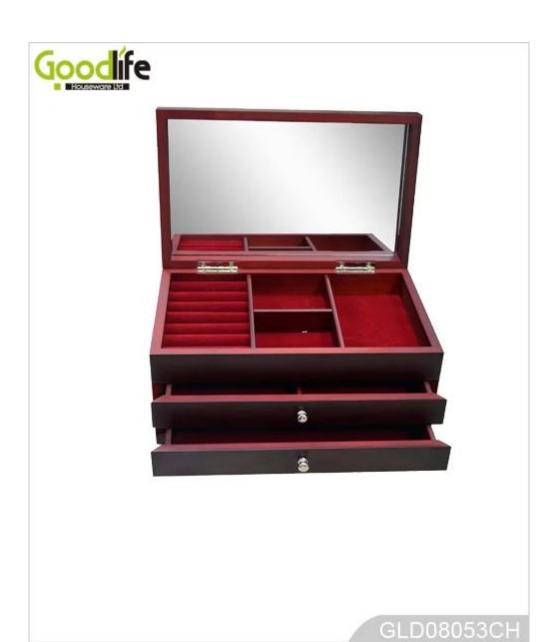

# Product Features

| Production<br>Name   | Girl's dressing jewelry boxes wholesale Brand Goodlife                                                                                                     |  |  |  |  |
|----------------------|------------------------------------------------------------------------------------------------------------------------------------------------------------|--|--|--|--|
| Item No.             | GLD08053                                                                                                                                                   |  |  |  |  |
| Product size         | W26.5*D16.5*H12.5 CM (Inch: W10.43*D6.5*H4.92)                                                                                                             |  |  |  |  |
| Colors               | White,black,brown,pink,blue,natural wood                                                                                                                   |  |  |  |  |
| Function             | Tabletop, for jewelry and makeup organizer and storage                                                                                                     |  |  |  |  |
| Material             | Eu-standard MDF ;Eco-friendly painting                                                                                                                     |  |  |  |  |
| Organizer<br>details | - finger ring holder, - ear ring holder , - inside mirror, - organizer drawers - hidden magnet closure                                                     |  |  |  |  |
| Package size         | 33x23x18.5cm (Inch:13* 9.06* 7.28)                                                                                                                         |  |  |  |  |
| Package              | Mail order package: Assembled package; 1piece per 1 PE bag; 1piece per 1 carton; polyfoam protecting; strong master carton; international drop test passed |  |  |  |  |