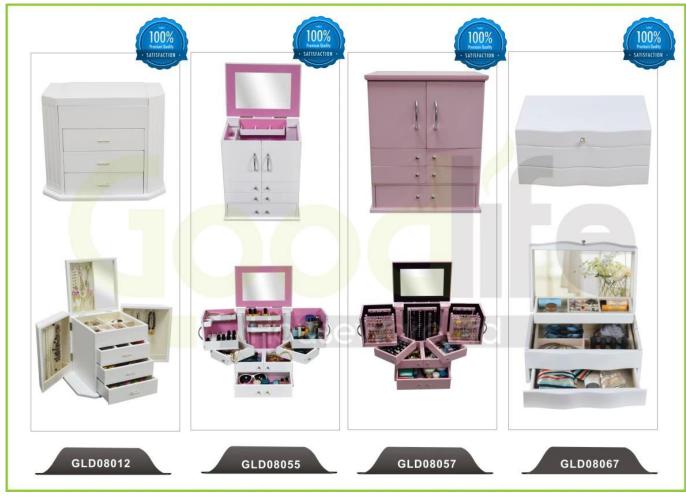

### Design And Color

# Product Features

| Production<br>Name   | Girl's dressing jewelry boxes wholesale Brand Goodlife                                                                                                     |  |  |  |  |
|----------------------|------------------------------------------------------------------------------------------------------------------------------------------------------------|--|--|--|--|
| Item No.             | GLD08053                                                                                                                                                   |  |  |  |  |
| Product size         | W26.5*D16.5*H12.5 CM (Inch: W10.43*D6.5*H4.92)                                                                                                             |  |  |  |  |
| Colors               | White,black,brown,pink,blue,natural wood                                                                                                                   |  |  |  |  |
| Function             | Tabletop, for jewelry and makeup organizer and storage                                                                                                     |  |  |  |  |
| Material             | Eu-standard MDF ;Eco-friendly painting                                                                                                                     |  |  |  |  |
| Organizer<br>details | - finger ring holder, - ear ring holder , - inside mirror, - organizer drawers - hidden magnet closure                                                     |  |  |  |  |
| Package size         | 33x23x18.5cm (Inch:13* 9.06* 7.28)                                                                                                                         |  |  |  |  |
| Package              | Mail order package: Assembled package; 1piece per 1 PE bag; 1piece per 1 carton; polyfoam protecting; strong master carton; international drop test passed |  |  |  |  |