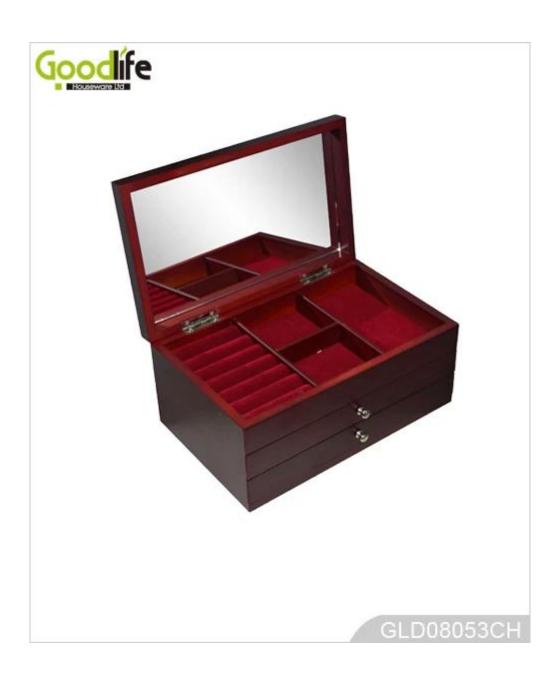

# Product Features

| Production<br>Name   | Girl's dressing jewelry boxes wholesale Brand Goodlife                                                                                                     |  |  |  |  |
|----------------------|------------------------------------------------------------------------------------------------------------------------------------------------------------|--|--|--|--|
| Item No.             | GLD08053                                                                                                                                                   |  |  |  |  |
| Product size         | W26.5*D16.5*H12.5 CM (Inch: W10.43*D6.5*H4.92)                                                                                                             |  |  |  |  |
| Colors               | White,black,brown,pink,blue,natural wood                                                                                                                   |  |  |  |  |
| Function             | Tabletop, for jewelry and makeup organizer and storage                                                                                                     |  |  |  |  |
| Material             | Eu-standard MDF ;Eco-friendly painting                                                                                                                     |  |  |  |  |
| Organizer<br>details | - finger ring holder, - ear ring holder , - inside mirror, - organizer drawers - hidden magnet closure                                                     |  |  |  |  |
| Package size         | 33x23x18.5cm (Inch:13* 9.06* 7.28)                                                                                                                         |  |  |  |  |
| Package              | Mail order package: Assembled package; 1piece per 1 PE bag; 1piece per 1 carton; polyfoam protecting; strong master carton; international drop test passed |  |  |  |  |