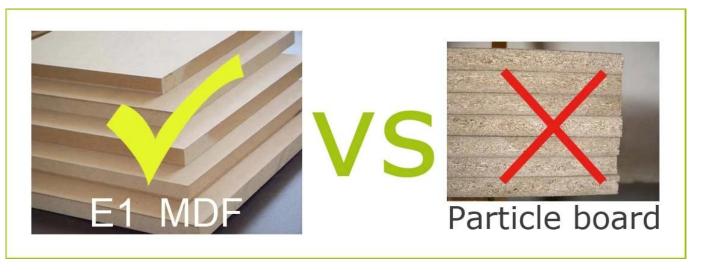

|  |  |  |  |
| Package size         | 33x23x18.5cm (Inch:13* 9.06* 7.28)                                                                                                                         |  |  |  |  |
| Package              | Mail order package: Assembled package; 1piece per 1 PE bag; 1piece per 1 carton; polyfoam protecting; strong master carton; international drop test passed |  |  |  |  |

| Carton CBM | $33x23x18.5 \text{ CM} = 0.014\text{m}^3$ |      |         | N.W./G.W. | 2kgs/2.7kgs |
|------------|-------------------------------------------|------|---------|-----------|-------------|
| 20GP       | 1866pcs                                   | 40HQ | 4533pcs | MOQ       | 1 piece     |

## Workmanship And Package



### Material













## Our team













#### **Our Business services:**

- 1. Your inquiry related to our products or prices will be replied in 12hours in working date .
- 2. Experience sales answer your inquiry and give you related business service .
- 3. OEM&ODM are welcome, we have over 10 years experience working with OEM project.
- 4. We are looking for the sales exclusive of the our ODM wooden mirror jewelry cabinet.
- 5. Sales exclusive agent sales right have been protect.

### **Package information:**

- 1. Forming polyfoam for the post package
- 2. 6 sides strong polyfoam for safety package during transportation.
- 3. Assemblev kit and User manu are available for each cabinet.

#### **Production lead time**

- 1. 25~50 days after received deposite
- 2. Normal on production line produ