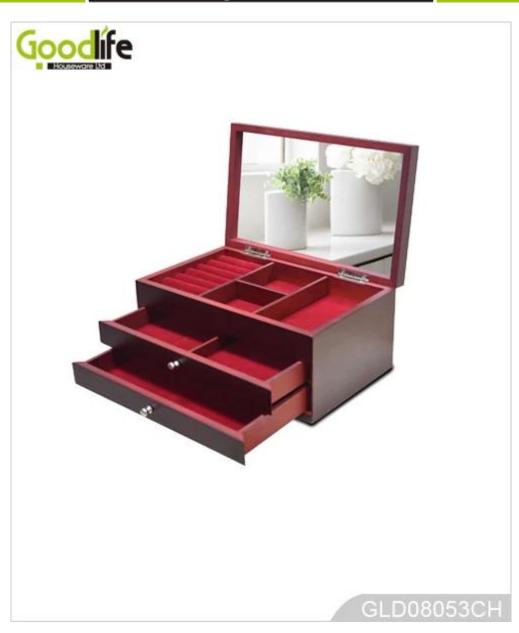

# **SOLUTIONS FOR YOUR GOODLIFE!**

- - Jewelry makeup case, jewelry box, cosmetic box, beauty case
- -Plenty of devided space and organizers perfect for storing jewelry and cosmetics
- -Magnet closure
- -Assembled package with form polyform and strong carton.
- -Fantastic inner transformative structure

### Design And Color

# Product Features

| Production<br>Name   | Girl's dressing jewelry boxes wholesale Brand Goodlife                                                                                                     |  |  |  |  |
|----------------------|------------------------------------------------------------------------------------------------------------------------------------------------------------|--|--|--|--|
| Item No.             | GLD08053                                                                                                                                                   |  |  |  |  |
| Product size         | W26.5*D16.5*H12.5 CM (Inch: W10.43*D6.5*H4.92)                                                                                                             |  |  |  |  |
| Colors               | White,black,brown,pink,blue,natural wood                                                                                                                   |  |  |  |  |
| Function             | Tabletop, for jewelry and makeup organizer and storage                                                                                                     |  |  |  |  |
| Material             | Eu-standard MDF ;Eco-friendly painting                                                                                                                     |  |  |  |  |
| Organizer<br>details | - finger ring holder, - ear ring holder , - inside mirror, - organizer drawers - hidden magnet closure                                                     |  |  |  |  |
| Package size         | 33x23x18.5cm (Inch:13* 9.06* 7.28)                                                                                                                         |  |  |  |  |
| Package              | Mail order package: Assembled package; 1piece per 1 PE bag; 1piece per 1 carton; polyfoam protecting; strong master carton; international drop test passed |  |  |  |  |