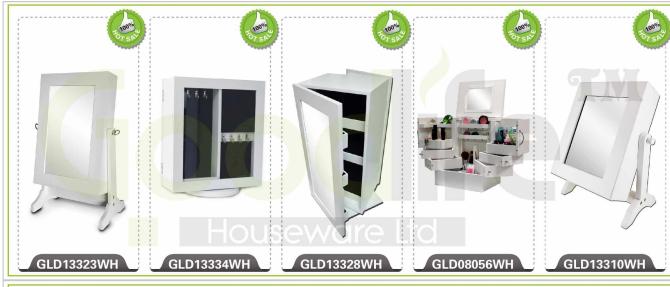

services:**

- 1. Your inquiry related to our products or prices will be replied in 12hours in working date .
- 2. Experience sales answer your inquiry and give you related business service .
- 3. OEM&ODM are welcome, we have over 10 years experience working with OEM project.
- 4. We are looking for the sales exclusive of the our ODM wooden mirror jewelry cabinet.
- 5. Sales exclusive agent sales right have been protect.

### **Package information:**

- 1. Forming polyfoam for the post package
- 2. 6 sides strong polyfoam for safety package during transportation.
- 3. Assemblev kit and User manu are available for each cabinet.

#### **Production lead time**

- 1. 25~50 days after received deposite
- 2. Normal on production line prodution lead time is 15days after received deposit.