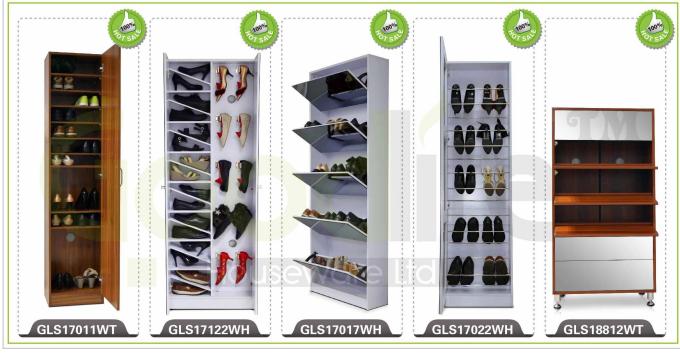

ervices:**

- 1. Your inquiry related to our products or prices will be replied in 12hours in working date .
- 2. Experience sales answer your inquiry and give you related business service .
- 3. OEM&ODM are welcome, we have over 10 years experience working with OEM project.
- 4. We are looking for the sales exclusive of the our ODM wooden mirror jewelry cabinet.
- 5. Sales exclusive agent sales right have been protect.

### **Package information:**

- 1. Forming polyfoam for the post package
- 2. 6 sides strong polyfoam for safety package during transportation.
- 3. Assemblev kit and User manu are available for each cabinet.

#### **Production lead time**

- 1. 25~50 days after received deposite
- 2. Normal on production line prodution lead time is 15days after received deposit.