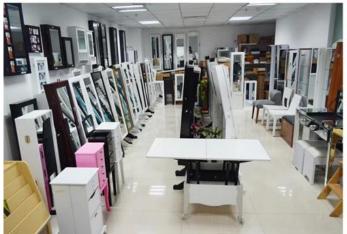

|  |  |  |  |
| Package size         | 33x23x18.5cm (Inch:13* 9.06* 7.28)                                                                                                                         |  |  |  |  |
| Package              | Mail order package: Assembled package; 1piece per 1 PE bag; 1piece per 1 carton; polyfoam protecting; strong master carton; international drop test passed |  |  |  |  |

| Carton CBM | $33x23x18.5 \text{ CM} = 0.014\text{m}^3$ |      |         | N.W./G.W. | 2kgs/2.7kgs |
|------------|-------------------------------------------|------|---------|-----------|-------------|
| 20GP       | 1866pcs                                   | 40HQ | 4533pcs | MOQ       | 1 piece     |

## Workmanship And Package



### Material













## Our team













#### **Our Business services:**

- 1. Your inquiry related to our products or prices will be replied in 12hours in working date .
- 2. Experience sales answer your inquiry and give you related business service .
- 3. OEM&ODM are welcome, we have over 10 years experience working with OEM project.
- 4. We are looking for the sales exclusive of the our ODM wooden mirror jewelry cabinet.
- 5. Sales exclusive agent sales right have been protect.

### **Package information:**

- 1. Forming polyfoam for the post package
- 2. 6 sides strong polyfoam for safety package during transportation.
- 3. Assemblev kit and User manu are available for each cabinet.

#### **Production lead time**

- 1. 25~50 days after received deposite
- 2. Normal on production line prodution lead time is 15days after