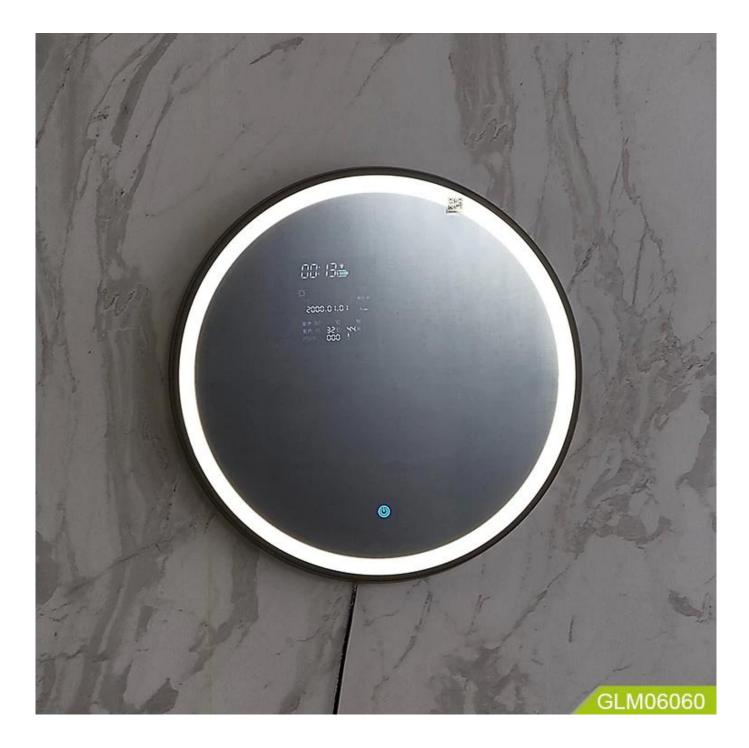

### **Product Features**

1) Lens: 4mm environmental protection mirror, mirror surface explosion-proof treatment.

2) Frame: black border

3) Configuration: weather data, perpetual calendar, LED anti-fog light, energy-saving LED light, Bluetooth audio

4) Input voltage: 110-220V

5) Mirror size: 60\*60\*5

6) Packing: K=A5 layer neutral carton + foam + corner