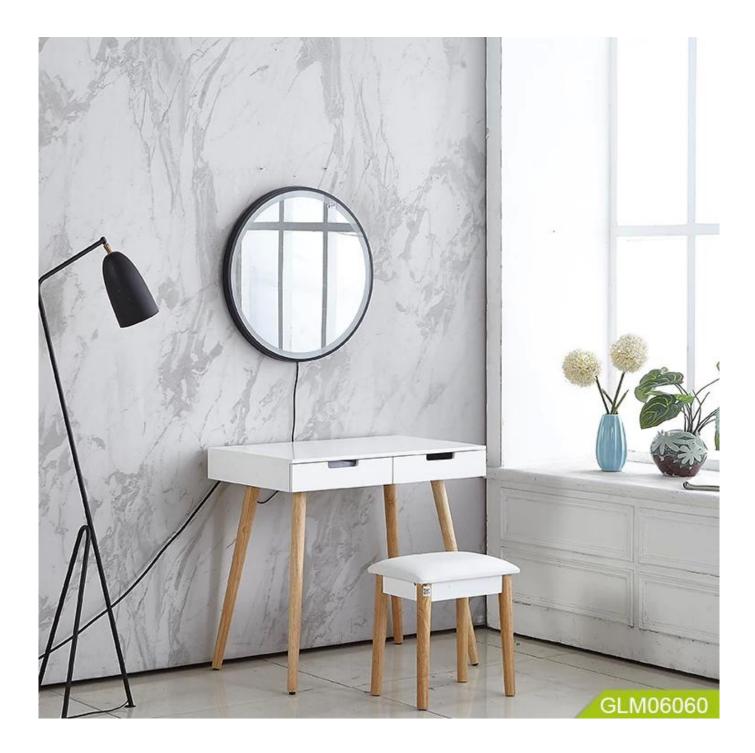

Smart display module mirror with touch switch and anti-fog function living room dressing mirror

Design And Color