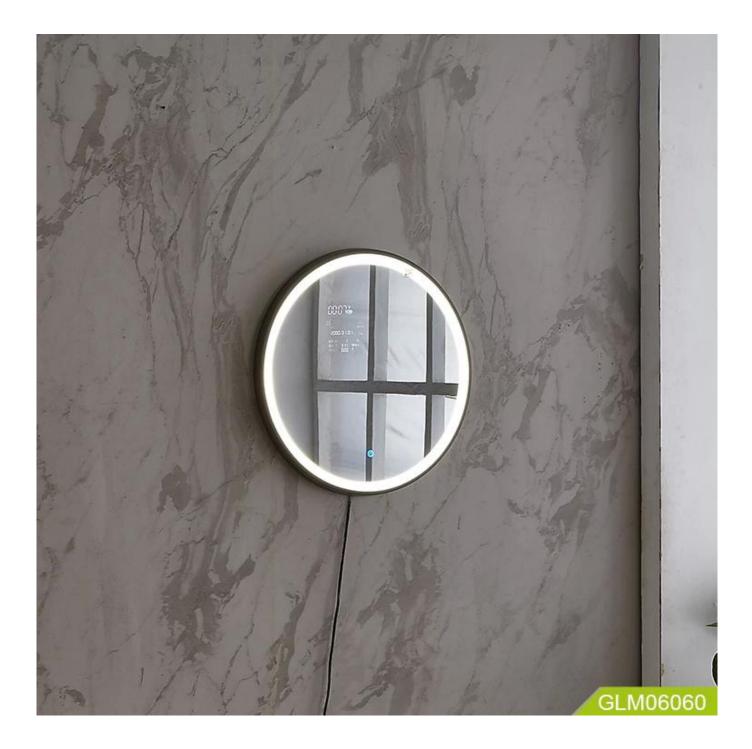

### **Product Features**

1) Lens: 4mm environmental protection mirror, mirror surface explosion-proof treatment.

2) Frame: black border

3) Configuration: weather data, perpetual calendar, LED anti-fog light, energy-saving LED light, Bluetooth audio

4) Input voltage: 110-220V

5) Mirror size: 60\*60\*5

6) Packing: K=A5 layer neutral carton + foam + corner