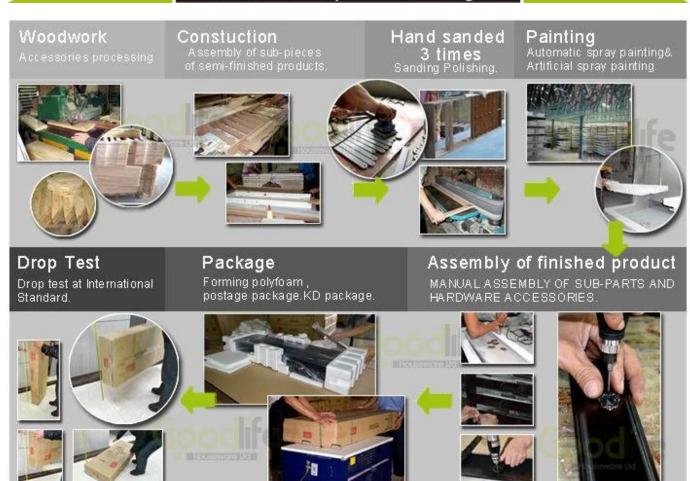

### Workmanship And Package

**N.W./G.W.** 8.05/ 10.00kg

#### **Package information:**

- 1. Forming polyfoam for the post package
- 2. 6-side strong polyfoam are used for safe package during transportation.
- 3. Assembled kit and User Manual are available for each cabinet.