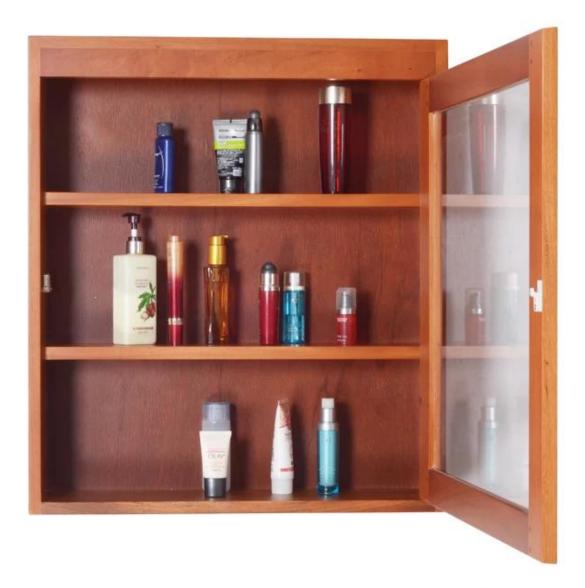

# **SOLUTIONS FOR YOUR GOODLIFE!**

Solid wood cabinet furniture for bathroom storage toilet requisites

- Mahogony wood wall mounted bathroom cabinet
- Cabinet is assemble.
- NC painting

Design And Color

GLD10010

### **Product Features**

Production Home furniture wooden storage cabinet

Namefor bathroomItem No.GLD10010AProduct sizeW60\*D14\*H68cm

ColorsWhite, black, brown, wooden colorFunctionall stuff storage and organize

Materialmahogonay woodPackage size78\*67.5\*20.5cm

KD packing,

Package 1 piece per 1 carton, Poly foam protecting, Strong master carton.

Brand

Goodlife

Carton CBM 0.108m<sup>3</sup>

**20GP** 259pieces **40HQ** 629pieces **MOQ** 100 pieces