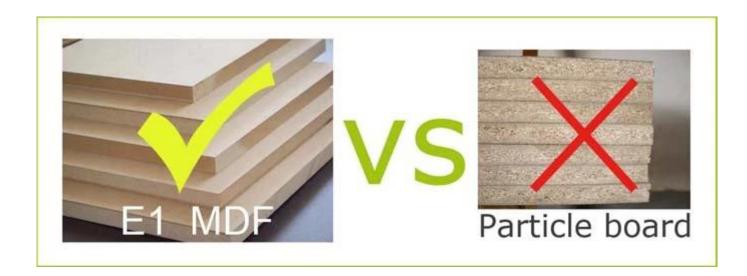

# **SOLUTIONS FOR YOUR GOODLIFE!**

Solid wood cabinet furniture for bathroom storage toilet requisites

- Mahogony wood wall mounted bathroom cabinet
- Cabinet is assemble.
- NC painting

Design And Color





GLD10010





GLD10010





GLD10010



### **Product Features**

Production Home furniture wooden storage cabinet

Namefor bathroomItem No.GLD10010AProduct sizeW60\*D14\*H68cm

ColorsWhite, black, brown, wooden colorFunctionall stuff storage and organize

Materialmahogonay woodPackage size78\*67.5\*20.5cm

KD packing,

Package 1 piece per 1 carton, Poly foam protecting, Strong master carton.

Brand

Goodlife

Carton CBM 0.108m<sup>3</sup>

**20GP** 259pieces **40HQ** 629pieces **MOQ** 100 pieces

### Workmanship And Package

**N.W./G.W.** 8.05/ 10.00kg











## Material



Certificates











### Our team













#### **Our Business services:**

- 1. Your inquiry related to our products or prices will be replied in 12hours in working date.
- 2. Experience sales answer your inquiry and give you related business service.
- 3. OEM&ODM are welcome, we have over 10 years' experience working with OEM project.
- 4. We are looking for the sales exclusive of our ODM wooden mirror jewelry cabinet.
- 5. Sales exclusive agent sales right have been protect.

#### **Package information:**

- 1. Forming polyfoam for the post package
- 2. 6-side strong polyfoam are used for safe package during transportation.
- 3. Assembled kit and User Manual are available for each cabinet.

#### **Production lead time**

- 1. 25~50 days after received deposit.
- 2. Normal on pr