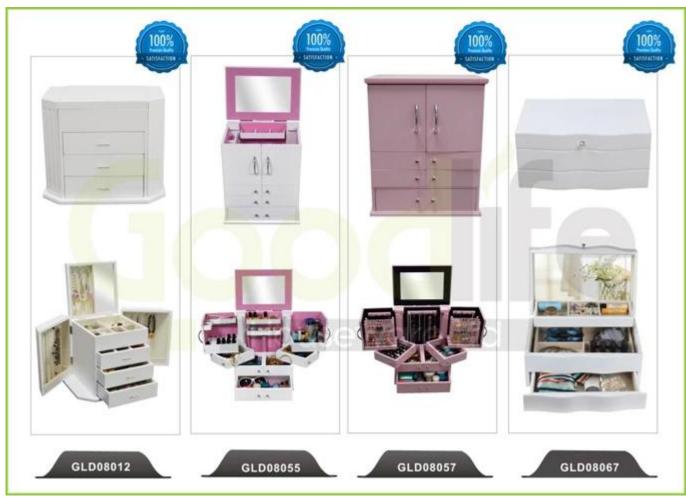

# **SOLUTIONS FOR YOUR GOODLIFE!**

Solid wood cabinet furniture for bathroom storage toilet requisites

- Mahogony wood wall mounted bathroom cabinet
- Cabinet is assemble.
- NC painting

Design And Color

GLD10010

### **Product Features**

Production Home furniture wooden storage cabinet

Namefor bathroomItem No.GLD10010AProduct sizeW60\*D14\*H68cm

ColorsWhite, black, brown, wooden colorFunctionall stuff storage and organize

Materialmahogonay woodPackage size78\*67.5\*20.5cm

KD packing,

Package 1 piece per 1 carton, Poly foam protecting, Strong master carton.

Brand

Goodlife

Carton CBM 0.108m<sup>3</sup>

**20GP** 259pieces **40HQ** 629pieces **MOQ** 100 pieces