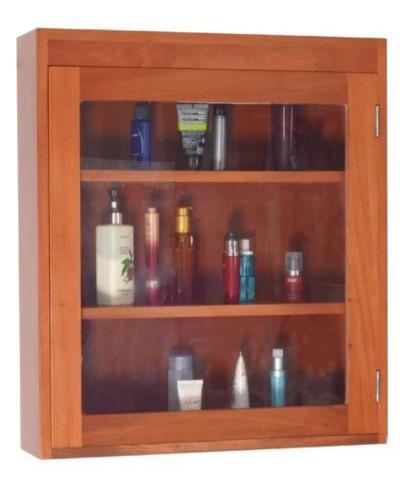

# **SOLUTIONS FOR YOUR GOODLIFE!**

Solid wood cabinet furniture for bathroom storage toilet requisites

- Mahogony wood wall mounted bathroom cabinet
- Cabinet is assemble.
- NC painting

Design And Color

GLD10010

### **Product Features**

Production Home furniture wooden storage cabinet

Namefor bathroomItem No.GLD10010AProduct sizeW60\*D14\*H68cm

ColorsWhite, black, brown, wooden colorFunctionall stuff storage and organize

Materialmahogonay woodPackage size78\*67.5\*20.5cm

KD packing,

Package 1 piece per 1 carton, Poly foam protecting, Strong master carton.

Brand

Goodlife

Carton CBM 0.108m<sup>3</sup>

**20GP** 259pieces **40HQ** 629pieces **MOQ** 100 pieces