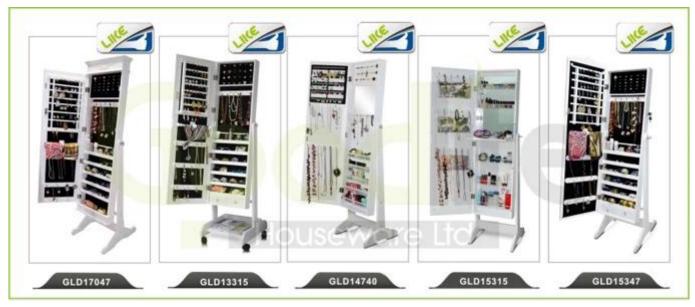

# **SOLUTIONS FOR YOUR GOODLIFE!**

Solid wood cabinet furniture for bathroom storage toilet requisites

- Mahogony wood wall mounted bathroom cabinet
- Cabinet is assemble.
- NC painting

Design And Color

GLD10010

GLD10010

GLD10010

### **Product Features**

Production Home furniture wooden storage cabinet

Namefor bathroomItem No.GLD10010AProduct sizeW60\*D14\*H68cm

ColorsWhite, black, brown, wooden colorFunctionall stuff storage and organize

Materialmahogonay woodPackage size78\*67.5\*20.5cm

KD packing,

Package 1 piece per 1 carton, Poly foam protecting, Strong master carton.

Brand

Goodlife

Carton CBM 0.108m<sup>3</sup>

**20GP** 259pieces **40HQ** 629pieces **MOQ** 100 pieces