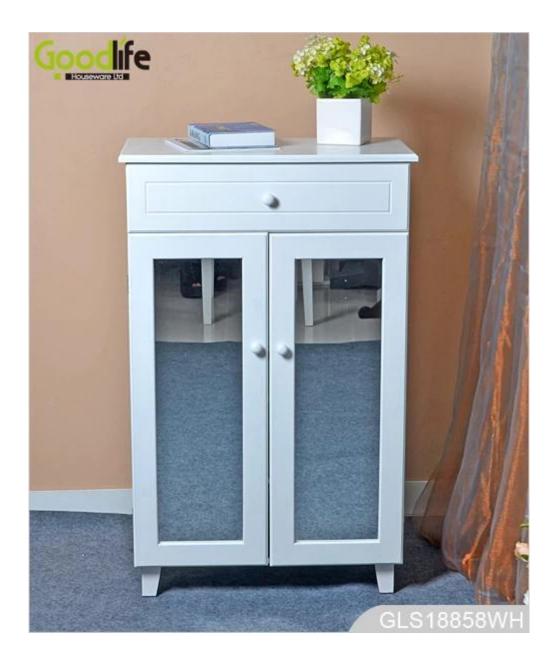

# **SOLUTIONS FOR YOUR GOODLIFE!**

- Elegant design with a top storage drawer with knob.
- 4 layers shoe storage shelves inside, the shelves height is adjustable.
- Shoe storage capacity: 12-16 pairs.
- Knock down package with strong poly foam and carton.
- Easy assembling with printed photo instruction manual.

### **Product Features**

| <b>Production Name</b> | Wooden shoe storage cabinet with paint <b>Brand</b> Goodlife                     |      |         |           |              |
|------------------------|----------------------------------------------------------------------------------|------|---------|-----------|--------------|
| Item No.               | GLS18858                                                                         |      |         |           |              |
| Product size           | W63*D35*H100 cm (Inch : W24.8*D13.8*H39.4 )                                      |      |         |           |              |
| Colors                 | White, black, brown, wooden color and more                                       |      |         |           |              |
| Function               | Shoes storage and daily life house wares                                         |      |         |           |              |
| Material               | EU-standard MDF with paint                                                       |      |         |           |              |
| Package size           | 98*42*18.5 cm (Inch : W38.58*D16.54*H7.28 )                                      |      |         |           |              |
| Package                | KD packing, 1 piece per 1 carton,<br>Poly foam protecting, Strong master carton. |      |         |           |              |
| Carton CBM             | 0.076m <sup>3</sup>                                                              |      |         | N.W./G.W. | 38 / 39.5 kg |
| 20GP                   | 370 pcs                                                                          | 40HQ | 900 pcs | MOQ       | 1 pcs        |

### **Design And Color**