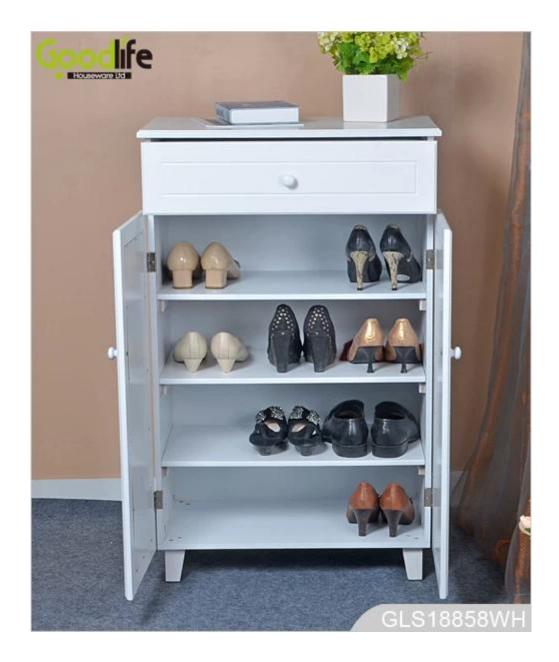

# **SOLUTIONS FOR YOUR GOODLIFE!**

- Elegant design with a top storage drawer with knob.
- 4 layers shoe storage shelves inside, the shelves height is adjustable.
- Shoe storage capacity: 12-16 pairs.
- Knock down package with strong poly foam and carton.
- Easy assembling with printed photo instruction manual.

### **Product Features**

| <b>Production Name</b> | Wooden shoe storage cabinet with paint <b>Brand</b> Goodlife                     |      |         |           |              |
|------------------------|----------------------------------------------------------------------------------|------|---------|-----------|--------------|
| Item No.               | GLS18858                                                                         |      |         |           |              |
| Product size           | W63*D35*H100 cm (Inch : W24.8*D13.8*H39.4 )                                      |      |         |           |              |
| Colors                 | White, black, brown, wooden color and more                                       |      |         |           |              |
| Function               | Shoes storage and daily life house wares                                         |      |         |           |              |
| Material               | EU-standard MDF with paint                                                       |      |         |           |              |
| Package size           | 98*42*18.5 cm (Inch : W38.58*D16.54*H7.28 )                                      |      |         |           |              |
| Package                | KD packing, 1 piece per 1 carton,<br>Poly foam protecting, Strong master carton. |      |         |           |              |
| Carton CBM             | 0.076m <sup>3</sup>                                                              |      |         | N.W./G.W. | 38 / 39.5 kg |
| 20GP                   | 370 pcs                                                                          | 40HQ | 900 pcs | MOQ       | 1 pcs        |

### **Design And Color**