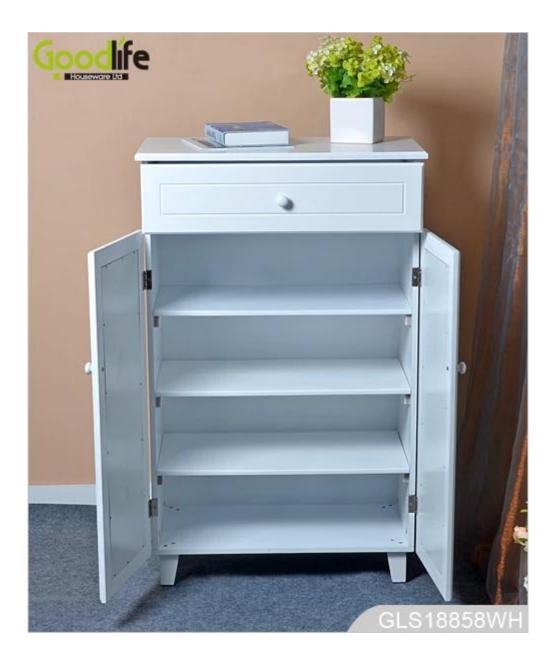

# **SOLUTIONS FOR YOUR GOODLIFE!**

- Elegant design with a top storage drawer with knob.
- 4 layers shoe storage shelves inside, the shelves height is adjustable.
- Shoe storage capacity: 12-16 pairs.
- Knock down package with strong poly foam and carton.
- Easy assembling with printed photo instruction manual.

### **Product Features**

| <b>Production Name</b> | Wooden shoe storage cabinet with paint <b>Brand</b> Goodlife                     |      |         |           |              |
|------------------------|----------------------------------------------------------------------------------|------|---------|-----------|--------------|
| Item No.               | GLS18858                                                                         |      |         |           |              |
| Product size           | W63*D35*H100 cm (Inch : W24.8*D13.8*H39.4 )                                      |      |         |           |              |
| Colors                 | White, black, brown, wooden color and more                                       |      |         |           |              |
| Function               | Shoes storage and daily life house wares                                         |      |         |           |              |
| Material               | EU-standard MDF with paint                                                       |      |         |           |              |
| Package size           | 98*42*18.5 cm (Inch : W38.58*D16.54*H7.28 )                                      |      |         |           |              |
| Package                | KD packing, 1 piece per 1 carton,<br>Poly foam protecting, Strong master carton. |      |         |           |              |
| Carton CBM             | 0.076m <sup>3</sup>                                                              |      |         | N.W./G.W. | 38 / 39.5 kg |
| 20GP                   | 370 pcs                                                                          | 40HQ | 900 pcs | MOQ       | 1 pcs        |

### **Design And Color**