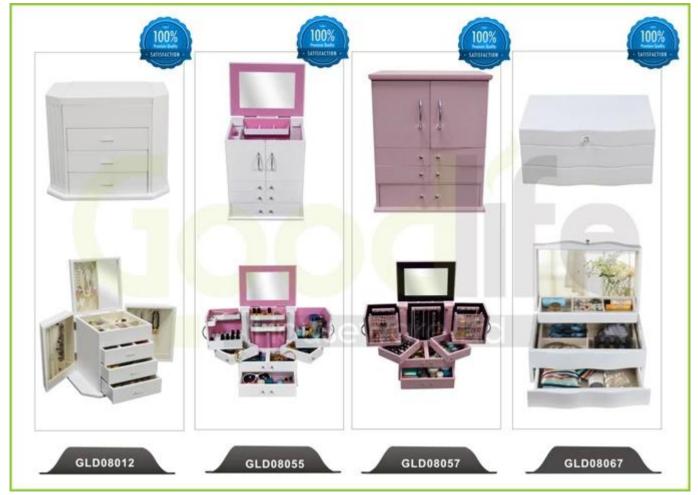

inquiry related to our products or prices will be replied in 12hours in working date.

2. Experience sales answer your inquiry and give you related business service.

3. OEM&ODM are welcome, we have over 10 years' experience working with OEM project.

4. We are looking for the sales exclusive of our ODM <u>wooden mirror jewelry</u> <u>cabinet</u>.

5. Sales exclusive agent sales right have been protect.

### **Package information:**

- 1. Forming polyfoam for the post package
- 2. 6-side strong polyfoam are used for safe package during transportation.
- 3. Assembled kit and User Manual are available for each cabinet.

### **Production lead time**

1. 25~50 days after received deposit.

2. Normal on production line production lead time is 15days after received deposit.

### Hot Selling