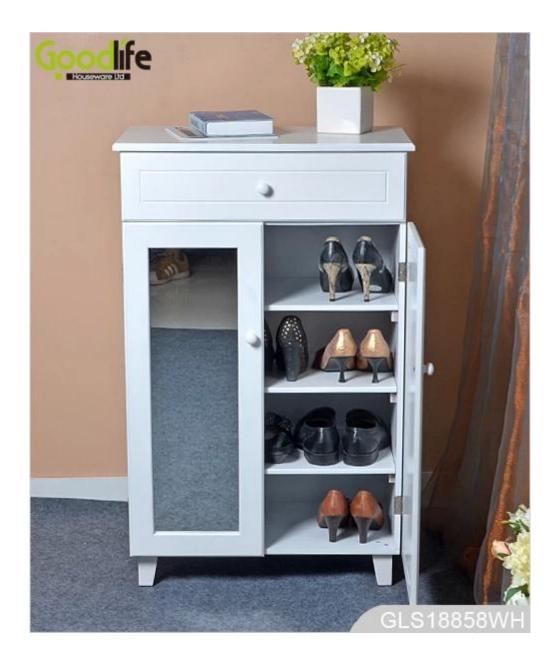

# **SOLUTIONS FOR YOUR GOODLIFE!**

- Elegant design with a top storage drawer with knob.
- 4 layers shoe storage shelves inside, the shelves height is adjustable.
- Shoe storage capacity: 12-16 pairs.
- Knock down package with strong poly foam and carton.
- Easy assembling with printed photo instruction manual.

### **Product Features**

| <b>Production Name</b> | Wooden shoe storage cabinet with paint <b>Brand</b> Goodlife                     |      |         |           |              |
|------------------------|----------------------------------------------------------------------------------|------|---------|-----------|--------------|
| Item No.               | GLS18858                                                                         |      |         |           |              |
| Product size           | W63*D35*H100 cm (Inch : W24.8*D13.8*H39.4 )                                      |      |         |           |              |
| Colors                 | White, black, brown, wooden color and more                                       |      |         |           |              |
| Function               | Shoes storage and daily life house wares                                         |      |         |           |              |
| Material               | EU-standard MDF with paint                                                       |      |         |           |              |
| Package size           | 98*42*18.5 cm (Inch : W38.58*D16.54*H7.28 )                                      |      |         |           |              |
| Package                | KD packing, 1 piece per 1 carton,<br>Poly foam protecting, Strong master carton. |      |         |           |              |
| Carton CBM             | 0.076m <sup>3</sup>                                                              |      |         | N.W./G.W. | 38 / 39.5 kg |
| 20GP                   | 370 pcs                                                                          | 40HQ | 900 pcs | MOQ       | 1 pcs        |

### **Design And Color**