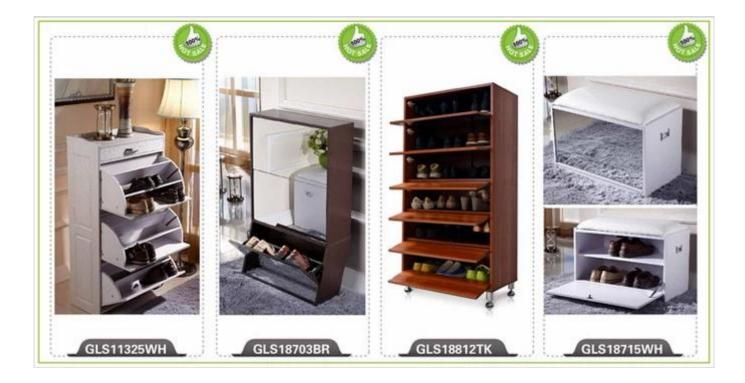

uiry related to our products or prices will be replied in 12hours in working date.

2. Experience sales answer your inquiry and give you related business service.

3. OEM&ODM are welcome, we have over 10 years' experience working with OEM project.

4. We are looking for the sales exclusive of our ODM <u>wooden mirror jewelry</u> <u>cabinet</u>.

5. Sales exclusive agent sales right have been protect.

### **Package information:**

- 1. Forming polyfoam for the post package
- 2. 6-side strong polyfoam are used for safe package during transportation.
- 3. Assembled kit and User Manual are available for each cabinet.

### **Production lead time**

1. 25~50 days after received deposit.

2. Normal on production line production lead time is 15days after received deposit.

### Hot Selling