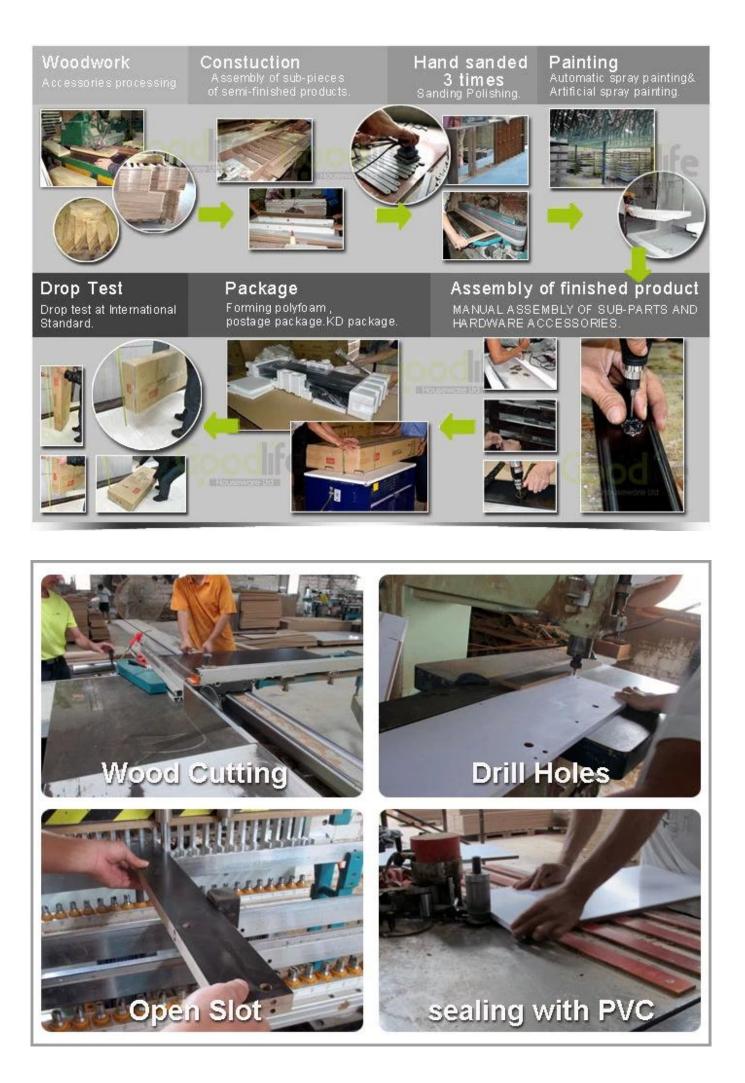

ndard MDF with paint                                                       |      |         |           |              |
| Package size           | 98*42*18.5 cm (Inch : W38.58*D16.54*H7.28 )                                      |      |         |           |              |
| Package                | KD packing, 1 piece per 1 carton,<br>Poly foam protecting, Strong master carton. |      |         |           |              |
| Carton CBM             | 0.076m <sup>3</sup>                                                              |      |         | N.W./G.W. | 38 / 39.5 kg |
| 20GP                   | 370 pcs                                                                          | 40HQ | 900 pcs | MOQ       | 1 pcs        |

### **Design And Color**









## Workmanship And Package



## Material



# Certificates



Our team



#### **Our Business services:**

1. Your inquiry related to our products or prices will be replied in 12hours in working date.

2. Experience sales answer your inquiry and give you related business service.

3. OEM&ODM are welcome, we have over 10 years' experience working with OEM project.

4. We are looking for the sales exclusive of our ODM <u>wooden mirror jewelry</u> <u>cabinet</u>.

5. Sales exclusive agent sales right have been protect.

### **Package information:**

- 1. Forming polyfoam for the post package
- 2. 6-side strong polyfoam are used for safe package during transportation.
- 3. Assembled kit and User Manual are available for each cabinet.

### **Production lead time**

1. 25~50 days after received deposit.

2. Normal on prod