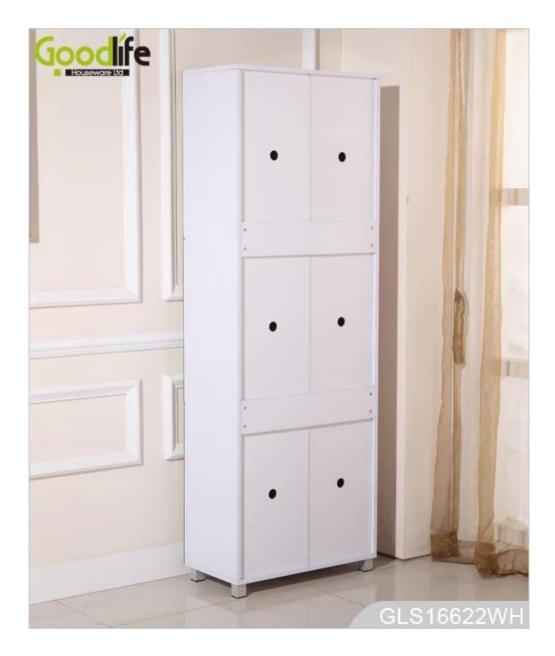

- With 8 moveable board for shoe organizer and storage.
- 6 mirror door for dressing.
- Inside and outside high quality melamine MDF wood
- Knock down package with poly foam and strong carton protecting.
- Easy installing with photo instruction manual.

Production Name Space saving storage shoe rack mirror with 8 tiers Brand Goodlife

Item No. GLS16622

**Product size** H182\*W63\*D31.5cm (Inch: H71.7\*W24.8\*D12.4)

**Colors** White, black, brown, wooden color

6 mirror door

**Function** shoe storage and organizer

 $8\ moveable\ board$ 

Material EU-standard MDF with melamine

69\*41.5\*21 cm (Inch:27.2\*16.3\*8.27)

Package size 181\*36\*14.5 cm (Inch:71.3\*14.2\*5.7)