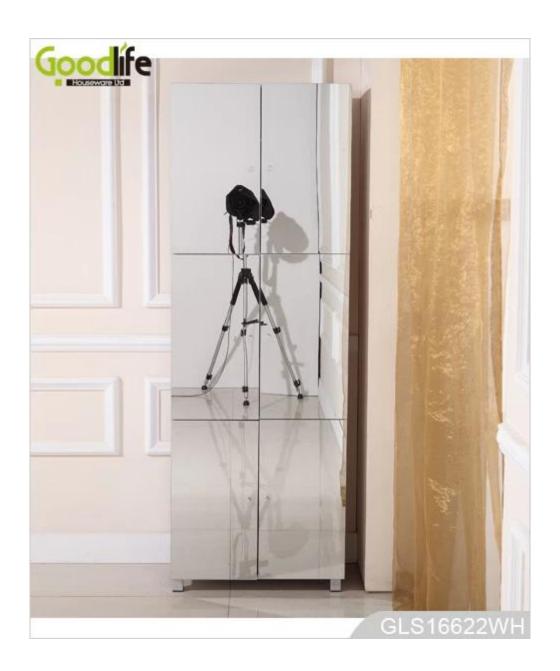

- With 8 moveable board for shoe organizer and storage.
- 6 mirror door for dressing.
- Inside and outside high quality melamine MDF wood
- Knock down package with poly foam and strong carton protecting.
- Easy installing with photo instruction manual.

6 mirror door

**Function** shoe storage and organizer

 $8\ moveable\ board$ 

Material EU-standard MDF with melamine

69\*41.5\*21 cm (Inch:27.2\*16.3\*8.27)

Package size 181\*36\*14.5 cm (Inch:71.3\*14.2\*5.7)