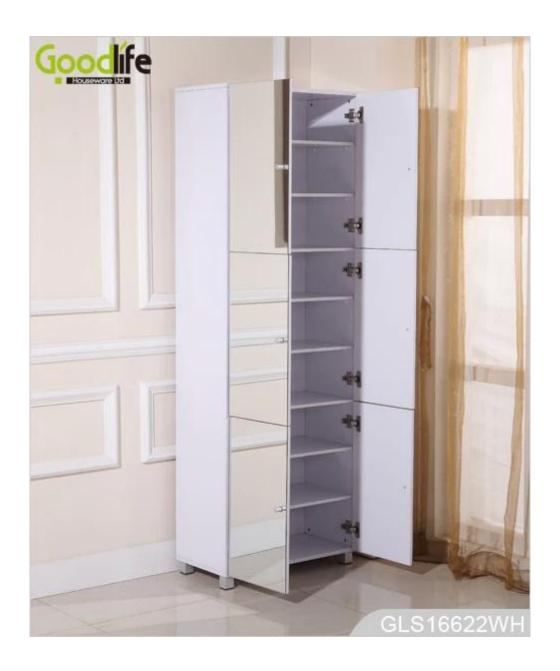

- With 8 moveable board for shoe organizer and storage.
- 6 mirror door for dressing.
- Inside and outside high quality melamine MDF wood
- Knock down package with poly foam and strong carton protecting.
- Easy installing with photo instruction manual.

6 mirror door

**Function** shoe storage and organizer

 $8\ moveable\ board$ 

Material EU-standard MDF with melamine

69\*41.5\*21 cm (Inch:27.2\*16.3\*8.27)

Package size 181\*36\*14.5 cm (Inch:71.3\*14.2\*5.7)