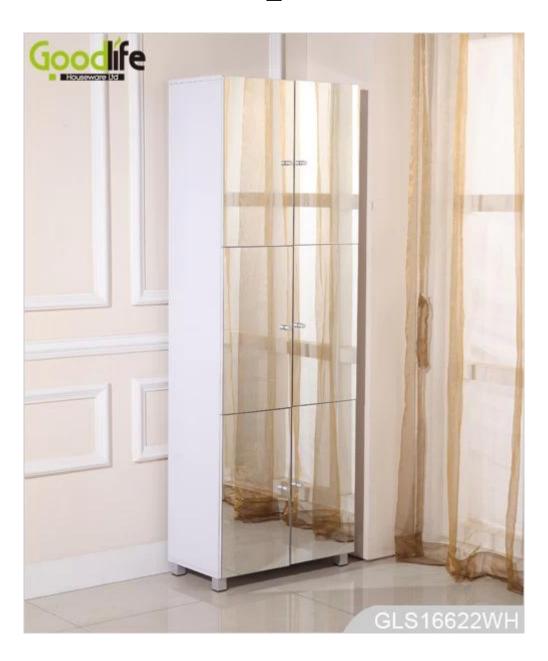

- With 8 moveable board for shoe organizer and storage.
- 6 mirror door for dressing.
- Inside and outside high quality melamine MDF wood
- Knock down package with poly foam and strong carton protecting.
- Easy installing with photo instruction manual.

Production Name Space saving storage shoe rack mirror with 8 tiers Brand Goodlife

Item No. GLS16622

**Product size** H182\*W63\*D31.5cm (Inch: H71.7\*W24.8\*D12.4)

**Colors** White, black, brown, wooden color

6 mirror door

**Function** shoe storage and organizer

 $8\ moveable\ board$ 

Material EU-standard MDF with melamine

69\*41.5\*21 cm (Inch:27.2\*16.3\*8.27)

Package size 181\*36\*14.5 cm (Inch:71.3\*14.2\*5.7)