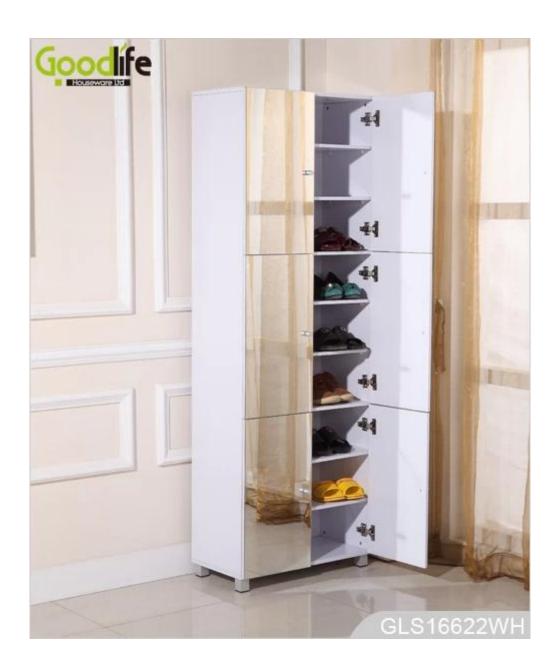

- With 8 moveable board for shoe organizer and storage.
- 6 mirror door for dressing.
- Inside and outside high quality melamine MDF wood
- Knock down package with poly foam and strong carton protecting.
- Easy installing with photo instruction manual.

6 mirror door

**Function** shoe storage and organizer

 $8\ moveable\ board$ 

Material EU-standard MDF with melamine

69\*41.5\*21 cm (Inch:27.2\*16.3\*8.27)

Package size 181\*36\*14.5 cm (Inch:71.3\*14.2\*5.7)