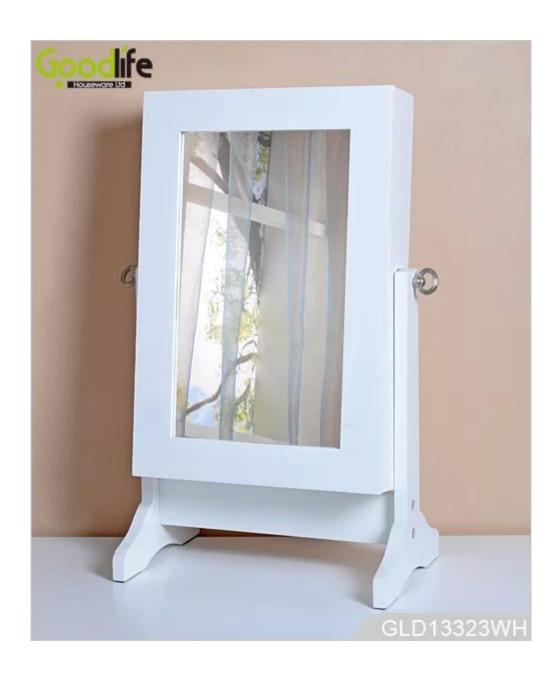

# **SOLUTIONS FOR YOUR GOODLIFE!**

- Tabletop jewelry storage cabinet and dressing mirror combined.
- Plenty of space and organizers perfect for jewelry and makeup storage.
- Magnet door closure, easy for open and closure.
- Knocked-down package with poly foam protected and strong carton.

# **Product Features**

| <b>Production Name</b> | Tabletop stand mirror with jewelry storage Brand Goodlife cabinet                               |             |         |           | Goodlife      |
|------------------------|-------------------------------------------------------------------------------------------------|-------------|---------|-----------|---------------|
| Item No.               | GLD13323                                                                                        |             |         |           |               |
| Product size           | H59*W35*D23 CM (Inch: H23.22*W13.78*D9.06)                                                      |             |         |           |               |
| Colors                 | White, black, brown, pink, blue and more                                                        |             |         |           |               |
| Function               | Table top or wall mounted, for jewelry and makeup storage                                       |             |         |           |               |
| Material               | EU-standard MDF ;Eco-friendly painting                                                          |             |         |           |               |
| Details                | ear ring hanger, finger ring holder,<br>necklace holder, hidden magnet closure                  |             |         |           |               |
| Package size           | 55x37.5x15cm (Inch:21.65*14.76*5.91)                                                            |             |         |           |               |
| Package                | Knock down package, poly bag, poly foam protecting;<br>A=A master carton; 1 piece per 1 carton. |             |         |           |               |
| Carton CBM             | $0.031 \mathrm{m}^3$                                                                            |             |         | N.W./G.W. | 4.15 / 5.5 kg |
| 20GP                   | 900pcs                                                                                          | <b>40HQ</b> | 1870pcs | MOQ       | 300 pcs       |