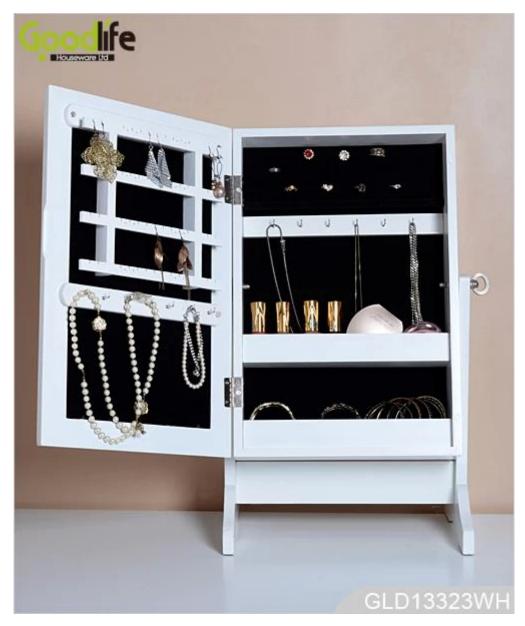

# **SOLUTIONS FOR YOUR GOODLIFE!**

- Tabletop jewelry storage cabinet and dressing mirror combined.
- Plenty of space and organizers perfect for jewelry and makeup storage.
- Magnet door closure, easy for open and closure.
- Knocked-down package with poly foam protected and strong carton.

# **Product Features**

| <b>Production Name</b> | Tabletop stand mirror with jewelry storage Brand Goodlife cabinet                               |             |         |           | Goodlife      |
|------------------------|-------------------------------------------------------------------------------------------------|-------------|---------|-----------|---------------|
| Item No.               | GLD13323                                                                                        |             |         |           |               |
| Product size           | H59*W35*D23 CM (Inch: H23.22*W13.78*D9.06)                                                      |             |         |           |               |
| Colors                 | White, black, brown, pink, blue and more                                                        |             |         |           |               |
| Function               | Table top or wall mounted, for jewelry and makeup storage                                       |             |         |           |               |
| Material               | EU-standard MDF ;Eco-friendly painting                                                          |             |         |           |               |
| Details                | ear ring hanger, finger ring holder,<br>necklace holder, hidden magnet closure                  |             |         |           |               |
| Package size           | 55x37.5x15cm (Inch:21.65*14.76*5.91)                                                            |             |         |           |               |
| Package                | Knock down package, poly bag, poly foam protecting;<br>A=A master carton; 1 piece per 1 carton. |             |         |           |               |
| Carton CBM             | $0.031 \mathrm{m}^3$                                                                            |             |         | N.W./G.W. | 4.15 / 5.5 kg |
| 20GP                   | 900pcs                                                                                          | <b>40HQ</b> | 1870pcs | MOQ       | 300 pcs       |