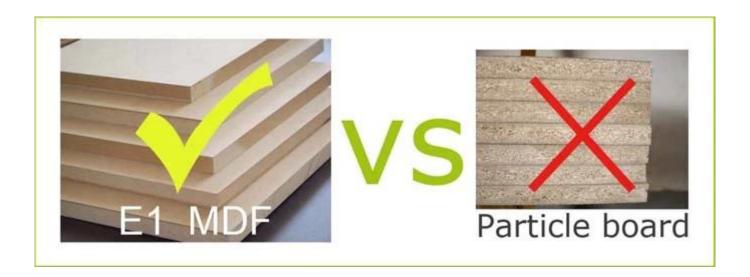

# Material

# **Product Features**

| <b>Production Name</b> | Tabletop stand mirror with jewelry storage Brand Goodlife cabinet                               |             |         |           | Goodlife      |
|------------------------|-------------------------------------------------------------------------------------------------|-------------|---------|-----------|---------------|
| Item No.               | GLD13323                                                                                        |             |         |           |               |
| Product size           | H59*W35*D23 CM (Inch: H23.22*W13.78*D9.06)                                                      |             |         |           |               |
| Colors                 | White, black, brown, pink, blue and more                                                        |             |         |           |               |
| Function               | Table top or wall mounted, for jewelry and makeup storage                                       |             |         |           |               |
| Material               | EU-standard MDF ;Eco-friendly painting                                                          |             |         |           |               |
| Details                | ear ring hanger, finger ring holder,<br>necklace holder, hidden magnet closure                  |             |         |           |               |
| Package size           | 55x37.5x15cm (Inch:21.65*14.76*5.91)                                                            |             |         |           |               |
| Package                | Knock down package, poly bag, poly foam protecting;<br>A=A master carton; 1 piece per 1 carton. |             |         |           |               |
| Carton CBM             | $0.031 \mathrm{m}^3$                                                                            |             |         | N.W./G.W. | 4.15 / 5.5 kg |
| 20GP                   | 900pcs                                                                                          | <b>40HQ</b> | 1870pcs | MOQ       | 300 pcs       |