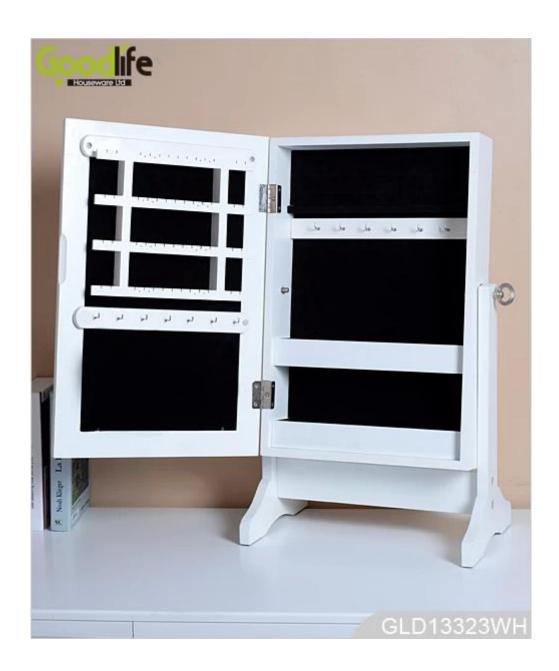

# **SOLUTIONS FOR YOUR GOODLIFE!**

- Tabletop jewelry storage cabinet and dressing mirror combined.
- Plenty of space and organizers perfect for jewelry and makeup storage.
- Magnet door closure, easy for open and closure.
- Knocked-down package with poly foam protected and strong carton.

# **Product Features**

| <b>Production Name</b> | Tabletop stand mirror with jewelry storage Brand Goodlife cabinet                               |             |         |           | Goodlife      |
|------------------------|-------------------------------------------------------------------------------------------------|-------------|---------|-----------|---------------|
| Item No.               | GLD13323                                                                                        |             |         |           |               |
| Product size           | H59*W35*D23 CM (Inch: H23.22*W13.78*D9.06)                                                      |             |         |           |               |
| Colors                 | White, black, brown, pink, blue and more                                                        |             |         |           |               |
| Function               | Table top or wall mounted, for jewelry and makeup storage                                       |             |         |           |               |
| Material               | EU-standard MDF ;Eco-friendly painting                                                          |             |         |           |               |
| Details                | ear ring hanger, finger ring holder,<br>necklace holder, hidden magnet closure                  |             |         |           |               |
| Package size           | 55x37.5x15cm (Inch:21.65*14.76*5.91)                                                            |             |         |           |               |
| Package                | Knock down package, poly bag, poly foam protecting;<br>A=A master carton; 1 piece per 1 carton. |             |         |           |               |
| Carton CBM             | $0.031 \mathrm{m}^3$                                                                            |             |         | N.W./G.W. | 4.15 / 5.5 kg |
| 20GP                   | 900pcs                                                                                          | <b>40HQ</b> | 1870pcs | MOQ       | 300 pcs       |