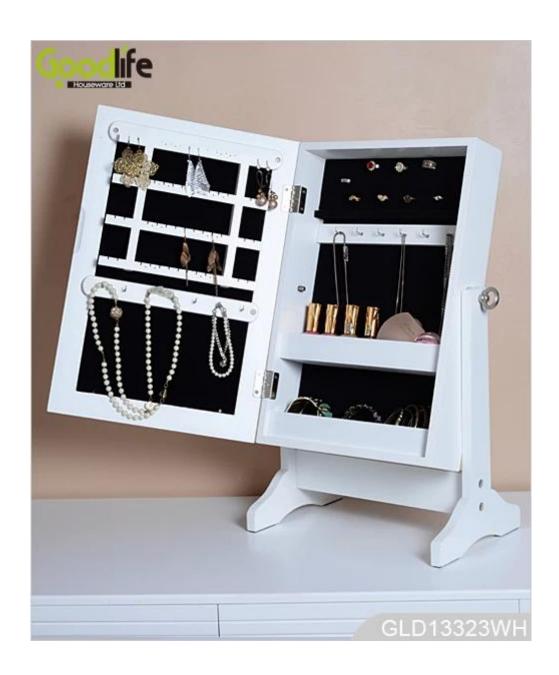

# **SOLUTIONS FOR YOUR GOODLIFE!**

- Tabletop jewelry storage cabinet and dressing mirror combined.
- Plenty of space and organizers perfect for jewelry and makeup storage.
- Magnet door closure, easy for open and closure.
- Knocked-down package with poly foam protected and strong carton.

# **Product Features**

| <b>Production Name</b> | Tabletop stand mirror with jewelry storage Brand Goodlife cabinet                               |             |         |           | Goodlife      |
|------------------------|-------------------------------------------------------------------------------------------------|-------------|---------|-----------|---------------|
| Item No.               | GLD13323                                                                                        |             |         |           |               |
| Product size           | H59*W35*D23 CM (Inch: H23.22*W13.78*D9.06)                                                      |             |         |           |               |
| Colors                 | White, black, brown, pink, blue and more                                                        |             |         |           |               |
| Function               | Table top or wall mounted, for jewelry and makeup storage                                       |             |         |           |               |
| Material               | EU-standard MDF ;Eco-friendly painting                                                          |             |         |           |               |
| Details                | ear ring hanger, finger ring holder,<br>necklace holder, hidden magnet closure                  |             |         |           |               |
| Package size           | 55x37.5x15cm (Inch:21.65*14.76*5.91)                                                            |             |         |           |               |
| Package                | Knock down package, poly bag, poly foam protecting;<br>A=A master carton; 1 piece per 1 carton. |             |         |           |               |
| Carton CBM             | $0.031 \mathrm{m}^3$                                                                            |             |         | N.W./G.W. | 4.15 / 5.5 kg |
| 20GP                   | 900pcs                                                                                          | <b>40HQ</b> | 1870pcs | MOQ       | 300 pcs       |