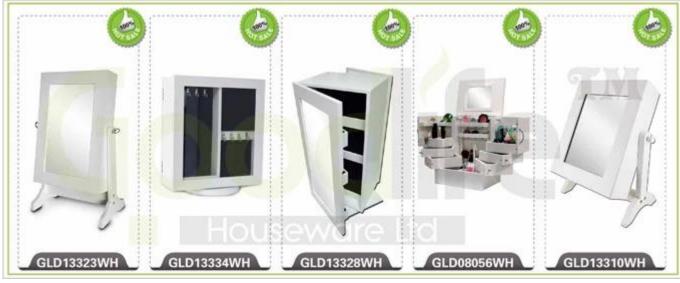

# **SOLUTIONS FOR YOUR GOODLIFE!**

- Tabletop jewelry storage cabinet and dressing mirror combined.
- Plenty of space and organizers perfect for jewelry and makeup storage.
- Magnet door closure, easy for open and closure.
- Knocked-down package with poly foam protected and strong carton.

# **Product Features**

| <b>Production Name</b> | Tabletop stand mirror with jewelry storage Brand Goodlife cabinet                               |             |         |           | Goodlife      |
|------------------------|-------------------------------------------------------------------------------------------------|-------------|---------|-----------|---------------|
| Item No.               | GLD13323                                                                                        |             |         |           |               |
| Product size           | H59*W35*D23 CM (Inch: H23.22*W13.78*D9.06)                                                      |             |         |           |               |
| Colors                 | White, black, brown, pink, blue and more                                                        |             |         |           |               |
| Function               | Table top or wall mounted, for jewelry and makeup storage                                       |             |         |           |               |
| Material               | EU-standard MDF ;Eco-friendly painting                                                          |             |         |           |               |
| Details                | ear ring hanger, finger ring holder,<br>necklace holder, hidden magnet closure                  |             |         |           |               |
| Package size           | 55x37.5x15cm (Inch:21.65*14.76*5.91)                                                            |             |         |           |               |
| Package                | Knock down package, poly bag, poly foam protecting;<br>A=A master carton; 1 piece per 1 carton. |             |         |           |               |
| Carton CBM             | $0.031 \mathrm{m}^3$                                                                            |             |         | N.W./G.W. | 4.15 / 5.5 kg |
| 20GP                   | 900pcs                                                                                          | <b>40HQ</b> | 1870pcs | MOQ       | 300 pcs       |