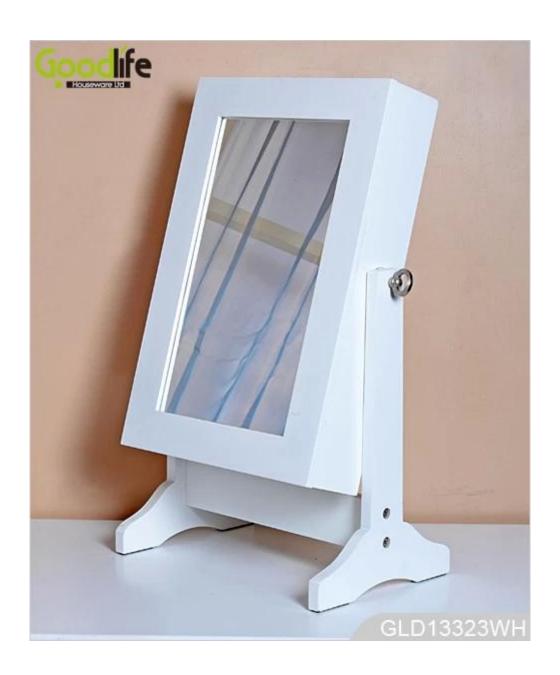

# **SOLUTIONS FOR YOUR GOODLIFE!**

- Tabletop jewelry storage cabinet and dressing mirror combined.
- Plenty of space and organizers perfect for jewelry and makeup storage.
- Magnet door closure, easy for open and closure.
- Knocked-down package with poly foam protected and strong carton.

# **Product Features**

| <b>Production Name</b> | Tabletop stand mirror with jewelry storage Brand Goodlife cabinet                               |             |         |           | Goodlife      |
|------------------------|-------------------------------------------------------------------------------------------------|-------------|---------|-----------|---------------|
| Item No.               | GLD13323                                                                                        |             |         |           |               |
| Product size           | H59*W35*D23 CM (Inch: H23.22*W13.78*D9.06)                                                      |             |         |           |               |
| Colors                 | White, black, brown, pink, blue and more                                                        |             |         |           |               |
| Function               | Table top or wall mounted, for jewelry and makeup storage                                       |             |         |           |               |
| Material               | EU-standard MDF ;Eco-friendly painting                                                          |             |         |           |               |
| Details                | ear ring hanger, finger ring holder,<br>necklace holder, hidden magnet closure                  |             |         |           |               |
| Package size           | 55x37.5x15cm (Inch:21.65*14.76*5.91)                                                            |             |         |           |               |
| Package                | Knock down package, poly bag, poly foam protecting;<br>A=A master carton; 1 piece per 1 carton. |             |         |           |               |
| Carton CBM             | $0.031 \mathrm{m}^3$                                                                            |             |         | N.W./G.W. | 4.15 / 5.5 kg |
| 20GP                   | 900pcs                                                                                          | <b>40HQ</b> | 1870pcs | MOQ       | 300 pcs       |