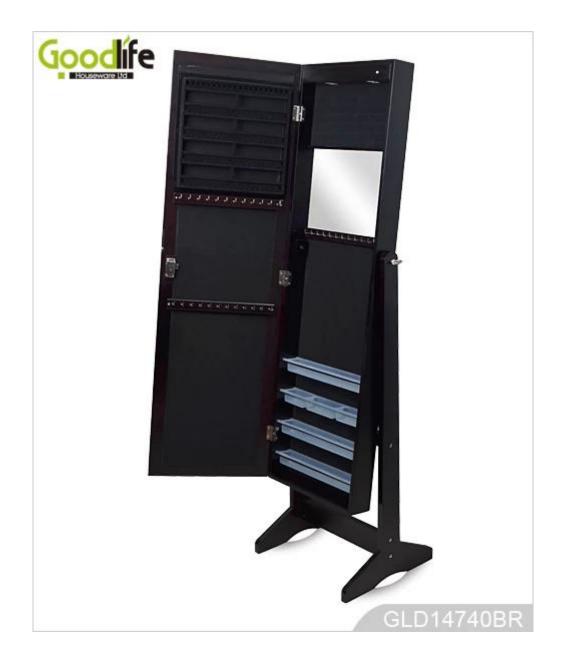

## **Product Features**

| Production Name   | Knock down KD furni<br>over the door jewelry<br>armoire                                                      |      | Brand  | Good      | life        |
|-------------------|--------------------------------------------------------------------------------------------------------------|------|--------|-----------|-------------|
| Item No.          | GLD14740                                                                                                     |      |        |           |             |
| Product size      | W40*D36*H146 CM (Inch : W15.75*D14.17*H57.48 )                                                               |      |        |           |             |
| Colors            | White, black, brown, cherry, pink, blue, silver, golden                                                      |      |        |           |             |
| Function          | floor standing +Wall mount +over the door,<br>for jewelry, accessories storage                               |      |        |           |             |
| Material          | EU-standard MDF ;Eco-friendly painting                                                                       |      |        |           |             |
| Organizer details | Earring holders;<br>Plastic tray organizers;<br>Necklace hooks;<br>Finger ring holders;<br>Inner mirror.     |      |        |           |             |
| Package size      | 132X43.5X17.5 CM (Inch:51.97* 17.126* 6.89)                                                                  |      |        |           |             |
| Package           | Knock down package, poly bag, poly foam;<br>A=A master carton;1pc per carton; international drop test passed |      |        |           |             |
| Carton CBM        | 132X43.5X17.5cm=0.1005m <sup>3</sup>                                                                         |      |        | N.W./G.W. | 14kgs/16kgs |
| 20GP              | 280pcs                                                                                                       | 40HQ | 680pcs | MOQ       | 100 pieces  |