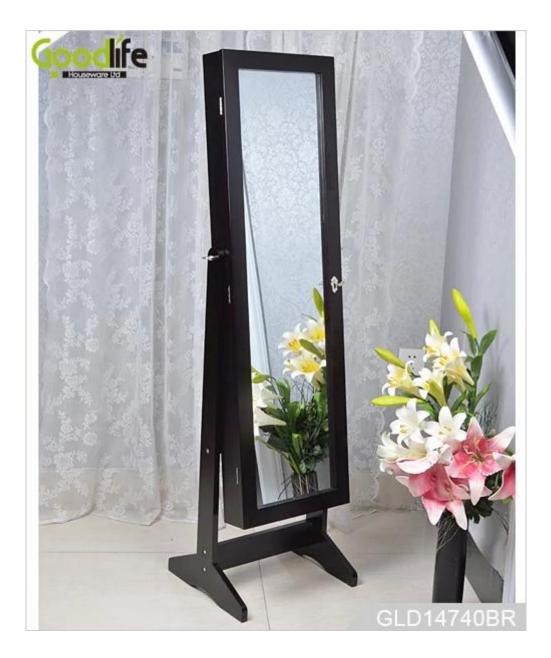

;<br>Inner mirror.     |      |        |           |             |
| Package size      | 132X43.5X17.5 CM (Inch:51.97* 17.126* 6.89)                                                                  |      |        |           |             |
| Package           | Knock down package, poly bag, poly foam;<br>A=A master carton;1pc per carton; international drop test passed |      |        |           |             |
| Carton CBM        | 132X43.5X17.5cm=0.1005m <sup>3</sup>                                                                         |      |        | N.W./G.W. | 14kgs/16kgs |
| 20GP              | 280pcs                                                                                                       | 40HQ | 680pcs | MOQ       | 100 pieces  |

### **Design And Color**









# Workmanship And Package



## Material



## Certificates



Our team



#### **Our Business services:**

1. Your inquiry related to our products or prices will be replied in 12hours in working date.

2. Experience sales answer your inquiry and give you related business service.

3. OEM&ODM are welcome, we have over 10 years' experience working with

OEM project.

4. We are looking for the sales exclusive of our ODM wooden mirrored jewelry cabinet.

5. Sales exclusive agent sales right have been protect.

## **Package information:**

- 1. Forming polyfoam for the post package
- 2. 6-side strong polyfoam are used for safe package during transportation.
- 3. Assembled kit and User Manual are available for each cabinet.

## **Production lead time**

1. 25~50 days after received deposit.