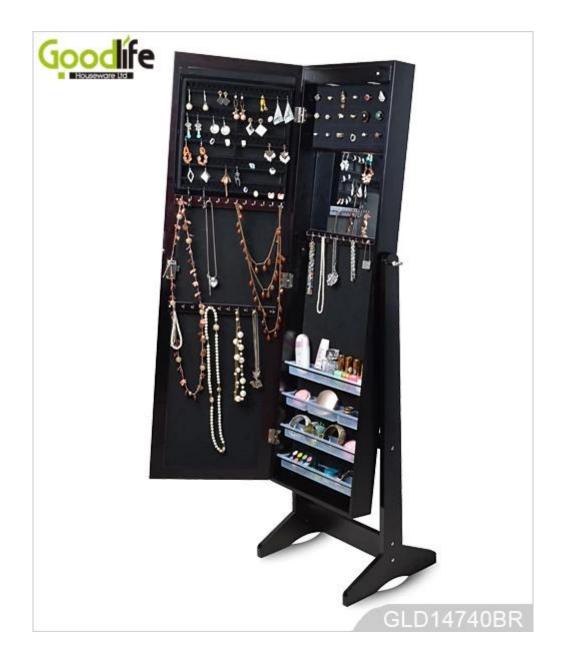

# **SOLUTIONS FOR YOUR GOODLIFE!**

- Full length dressing mirror and jewelry storage combined.

Lots of divided space and organizers perfect for organizing your favorite jewelry and makeu p.

- KD package with poly foam and strong master cartons.

## **Product Features**

| Production Name   | Knock down KD furni<br>over the door jewelry<br>armoire                                                      |      | Brand  | Good      | life        |
|-------------------|--------------------------------------------------------------------------------------------------------------|------|--------|-----------|-------------|
| Item No.          | GLD14740                                                                                                     |      |        |           |             |
| Product size      | W40*D36*H146 CM (Inch : W15.75*D14.17*H57.48 )                                                               |      |        |           |             |
| Colors            | White, black, brown, cherry, pink, blue, silver, golden                                                      |      |        |           |             |
| Function          | floor standing +Wall mount +over the door,<br>for jewelry, accessories storage                               |      |        |           |             |
| Material          | EU-standard MDF ;Eco-friendly painting                                                                       |      |        |           |             |
| Organizer details | Earring holders;<br>Plastic tray organizers;<br>Necklace hooks;<br>Finger ring holders;<br>Inner mirror.     |      |        |           |             |
| Package size      | 132X43.5X17.5 CM (Inch:51.97* 17.126* 6.89)                                                                  |      |        |           |             |
| Package           | Knock down package, poly bag, poly foam;<br>A=A master carton;1pc per carton; international drop test passed |      |        |           |             |
| Carton CBM        | 132X43.5X17.5cm=0.1005m <sup>3</sup>                                                                         |      |        | N.W./G.W. | 14kgs/16kgs |
| 20GP              | 280pcs                                                                                                       | 40HQ | 680pcs | MOQ       | 100 pieces  |