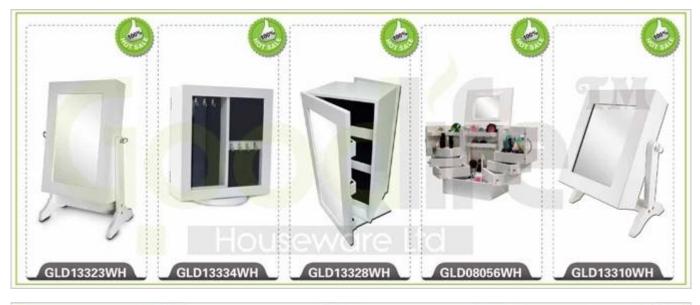

iness services:**

1. Your inquiry related to our products or prices will be replied in 12hours in working date.

2. Experience sales answer your inquiry and give you related business service.

3. OEM&ODM are welcome, we have over 10 years' experience working with

OEM project.

4. We are looking for the sales exclusive of our ODM wooden mirrored jewelry cabinet.

5. Sales exclusive agent sales right have been protect.

## **Package information:**

- 1. Forming polyfoam for the post package
- 2. 6-side strong polyfoam are used for safe package during transportation.
- 3. Assembled kit and User Manual are available for each cabinet.

## **Production lead time**

1. 25~50 days after received deposit.

2. Normal on production line production lead time is 15days after received deposit.