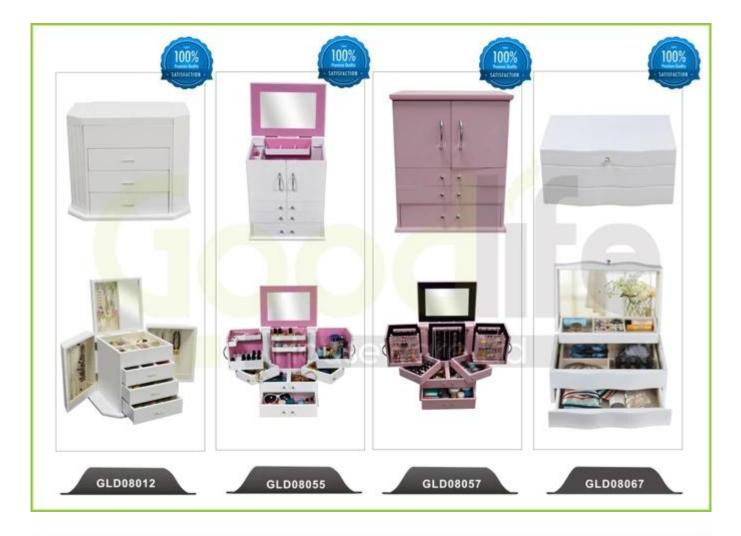

Business services:**

1. Your inquiry related to our products or prices will be replied in 12hours in working date.

2. Experience sales answer your inquiry and give you related business service.

3. OEM&ODM are welcome, we have over 10 years' experience working with

OEM project.

4. We are looking for the sales exclusive of our ODM wooden mirrored jewelry cabinet.

5. Sales exclusive agent sales right have been protect.

## **Package information:**

- 1. Forming polyfoam for the post package
- 2. 6-side strong polyfoam are used for safe package during transportation.
- 3. Assembled kit and User Manual are available for each cabinet.

## **Production lead time**

1. 25~50 days after received deposit.

2. Normal on production line production lead time is 15days after received deposit.