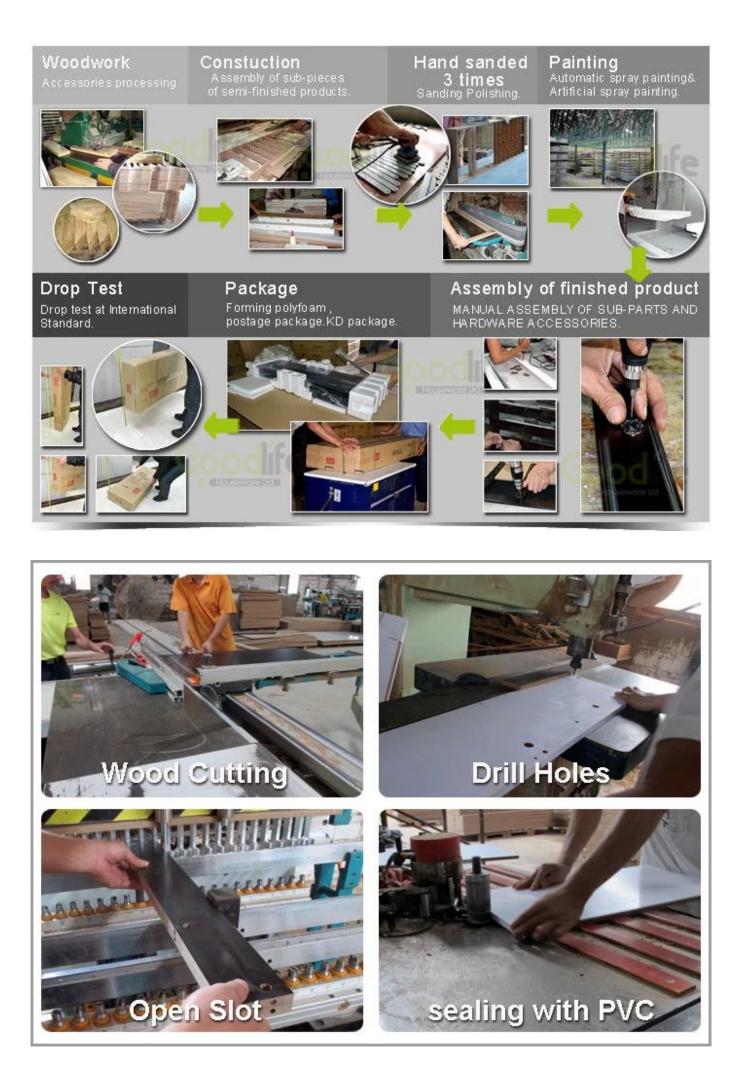

|        |           |             |
| Package size      | 132X43.5X17.5 CM (Inch:51.97* 17.126* 6.89)                                                                  |      |        |           |             |
| Package           | Knock down package, poly bag, poly foam;<br>A=A master carton;1pc per carton; international drop test passed |      |        |           |             |
| Carton CBM        | 132X43.5X17.5cm=0.1005m <sup>3</sup>                                                                         |      |        | N.W./G.W. | 14kgs/16kgs |
| 20GP              | 280pcs                                                                                                       | 40HQ | 680pcs | MOQ       | 100 pieces  |

### **Design And Color**









# Workmanship And Package



## Material



## Certificates



Our team



#### **Our Business services:**

1. Your inquiry related to our products or prices will be replied in 12hours in working date.

2. Experience sales answer your inquiry and give you related business service.

3. OEM&ODM are welcome, we have over 10 years' experience working with

OEM project.

4. We are looking for the sales exclusive of our ODM wooden mirrored jewelry cabinet.

5. Sales exclusive agent sales right have been protect.

## **Package information:**

- 1. Forming polyfoam for the post package
- 2. 6-side strong polyfoam are used for safe package during transportation.
- 3. Assembled kit and User Manual are available for each cabinet.

## **Production lead time**

1. 25~50 days after received deposit.

2. Normal on production line