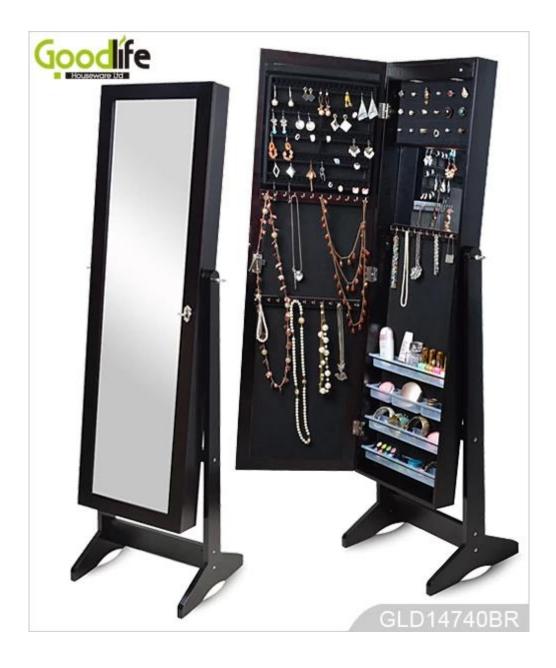

# **SOLUTIONS FOR YOUR GOODLIFE!**

- Full length dressing mirror and jewelry storage combined.

Lots of divided space and organizers perfect for organizing your favorite jewelry and makeu p.

- KD package with poly foam and strong master cartons.

## **Product Features**

| Production Name   | Knock down KD furni<br>over the door jewelry<br>armoire                                                      |      | Brand  | Good      | life        |
|-------------------|--------------------------------------------------------------------------------------------------------------|------|--------|-----------|-------------|
| Item No.          | GLD14740                                                                                                     |      |        |           |             |
| Product size      | W40*D36*H146 CM (Inch : W15.75*D14.17*H57.48 )                                                               |      |        |           |             |
| Colors            | White, black, brown, cherry, pink, blue, silver, golden                                                      |      |        |           |             |
| Function          | floor standing +Wall mount +over the door,<br>for jewelry, accessories storage                               |      |        |           |             |
| Material          | EU-standard MDF ;Eco-friendly painting                                                                       |      |        |           |             |
| Organizer details | Earring holders;<br>Plastic tray organizers;<br>Necklace hooks;<br>Finger ring holders;<br>Inner mirror.     |      |        |           |             |
| Package size      | 132X43.5X17.5 CM (Inch:51.97* 17.126* 6.89)                                                                  |      |        |           |             |
| Package           | Knock down package, poly bag, poly foam;<br>A=A master carton;1pc per carton; international drop test passed |      |        |           |             |
| Carton CBM        | 132X43.5X17.5cm=0.1005m <sup>3</sup>                                                                         |      |        | N.W./G.W. | 14kgs/16kgs |
| 20GP              | 280pcs                                                                                                       | 40HQ | 680pcs | MOQ       | 100 pieces  |