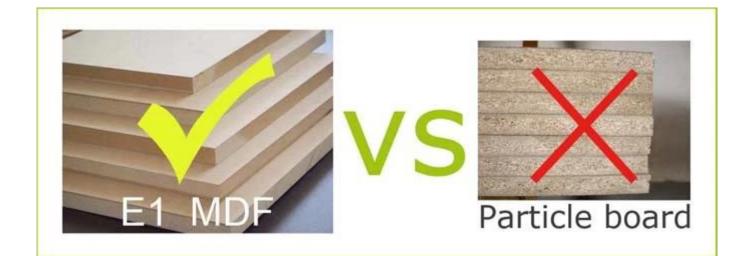

|             |
| Package size      | 132X43.5X17.5 CM (Inch:51.97* 17.126* 6.89)                                                                  |      |        |           |             |
| Package           | Knock down package, poly bag, poly foam;<br>A=A master carton;1pc per carton; international drop test passed |      |        |           |             |
| Carton CBM        | 132X43.5X17.5cm=0.1005m <sup>3</sup>                                                                         |      |        | N.W./G.W. | 14kgs/16kgs |
| 20GP              | 280pcs                                                                                                       | 40HQ | 680pcs | MOQ       | 100 pieces  |

### **Design And Color**









# Workmanship And Package



## Material



## Certificates



Our team



#### **Our Business services:**

1. Your inquiry related to our products or prices will be replied in 12hours in working date.

2. Experience sales answer your inquiry and give you related business service.

3. OEM&ODM are welcome, we have over 10 years' experience working with

OEM project.

4. We are looking for the sales exclusive of our ODM wooden mirrored jewelry cabinet.

5. Sales exclusive agent sales right have been protect.

## **Package information:**

- 1. Forming polyfoam for the post package
- 2. 6-side strong polyfoam are used for safe package during transportation.
- 3. Assembled kit and User Manual are available for each cabinet.

## **Production lead time**

1. 25~50 days after received deposit.

2. Normal on production line production lead