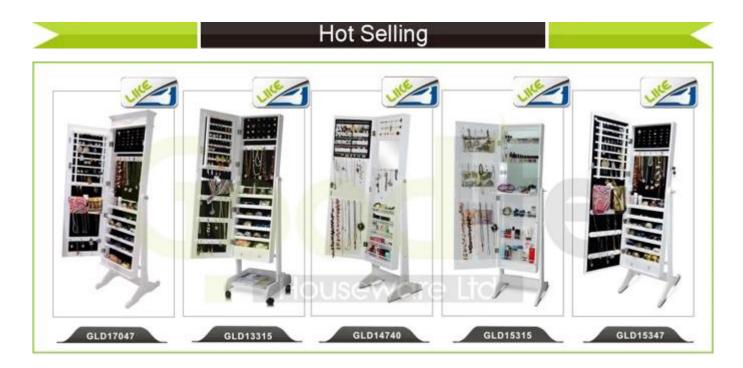

## **Product Features**

| Production Name   | Knock down KD furni<br>over the door jewelry<br>armoire                                                      |      | Brand  | Good      | life        |
|-------------------|--------------------------------------------------------------------------------------------------------------|------|--------|-----------|-------------|
| Item No.          | GLD14740                                                                                                     |      |        |           |             |
| Product size      | W40*D36*H146 CM (Inch : W15.75*D14.17*H57.48 )                                                               |      |        |           |             |
| Colors            | White, black, brown, cherry, pink, blue, silver, golden                                                      |      |        |           |             |
| Function          | floor standing +Wall mount +over the door,<br>for jewelry, accessories storage                               |      |        |           |             |
| Material          | EU-standard MDF ;Eco-friendly painting                                                                       |      |        |           |             |
| Organizer details | Earring holders;<br>Plastic tray organizers;<br>Necklace hooks;<br>Finger ring holders;<br>Inner mirror.     |      |        |           |             |
| Package size      | 132X43.5X17.5 CM (Inch:51.97* 17.126* 6.89)                                                                  |      |        |           |             |
| Package           | Knock down package, poly bag, poly foam;<br>A=A master carton;1pc per carton; international drop test passed |      |        |           |             |
| Carton CBM        | 132X43.5X17.5cm=0.1005m <sup>3</sup>                                                                         |      |        | N.W./G.W. | 14kgs/16kgs |
| 20GP              | 280pcs                                                                                                       | 40HQ | 680pcs | MOQ       | 100 pieces  |

### **Design And Color**