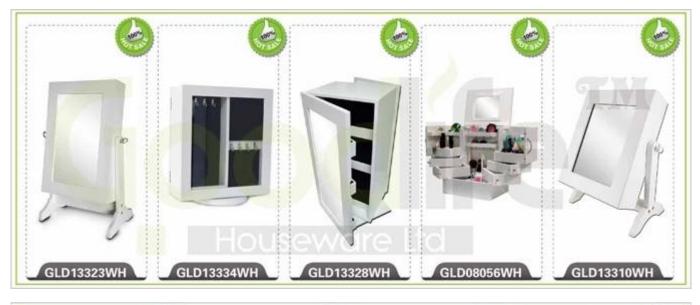

#### GOODLIFE Black mirror jewelry cabinet bedroom furniture set GLD10007

- Full length dressing mirror and jewelry storage combined.

Lots of divided space and organizers perfect for organizing your favorite jewelry and makeu p.

## **Product Features**

| W41*D40*H147cm             |                                                                                                              |                          |        |           |               |  |
|----------------------------|--------------------------------------------------------------------------------------------------------------|--------------------------|--------|-----------|---------------|--|
| Makeup mirror              |                                                                                                              |                          |        |           |               |  |
| Hanging wall               |                                                                                                              |                          |        |           |               |  |
| With lights.               |                                                                                                              |                          |        |           |               |  |
| bedroom                    |                                                                                                              |                          |        |           |               |  |
| Production Name            | GOODLIFE Black mirror jewelry ca<br>furniture set GLD10007                                                   | binet bedroom            | Brand  | Go        | odlife        |  |
| Item No.                   | GLD10007                                                                                                     |                          |        |           |               |  |
| Product size               |                                                                                                              |                          |        |           |               |  |
| 60*3*90cm[]23.62*1.18*35.4 | 43INCH                                                                                                       |                          |        |           |               |  |
| Colors                     | White, black, brown,gray                                                                                     | White, black, brown,gray |        |           |               |  |
| Function                   | Wall, teak, make-up, bedroom, bathroom                                                                       |                          |        |           |               |  |
| Material                   | MDF+NC painting Soft Inner velvet liner                                                                      |                          |        |           |               |  |
| Organizer details          |                                                                                                              |                          |        |           |               |  |
| Package size               | 60*3*90cm /(INCH:27.54"* 3.74"* 39.37")                                                                      |                          |        |           |               |  |
| Package                    | Knock down package, poly bag, poly foam;<br>A=A master carton;1pc per carton; international drop test passed |                          |        |           |               |  |
| Carton CBM                 | 0.1m <sup>3</sup>                                                                                            |                          |        | N.W./G.W. | 12.2kgs/14kgs |  |
| 20GP                       | 280pcs 4                                                                                                     | OHQ                      | 680pcs | MOQ       | 300 pieces    |  |