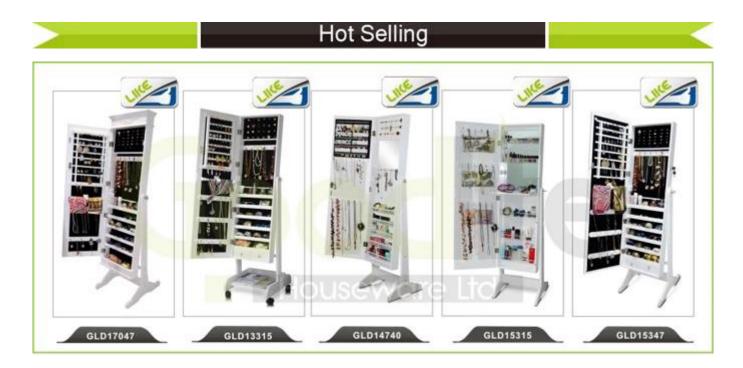

Business services:**

1. Your inquiry related to our products or prices will be replied in 12hours in working date.

2. Experience sales answer your inquiry and give you related business service.

3. OEM&ODM are welcome, we have over 10 years' experience working with

OEM project.

4. We are looking for the sales exclusive of our ODM wooden mirrored jewelry cabinet.

5. Sales exclusive agent sales right have been protect.

#### **Package information:**

- 1. Forming polyfoam for the post package
- 2. 6-side strong polyfoam are used for safe package during transportation.
- 3. Assembled kit and User Manual are available for each cabinet.

## **Production lead time**

1. 25~50 days after received deposit.

2. Normal on production line production lead time is 15days after received deposit.