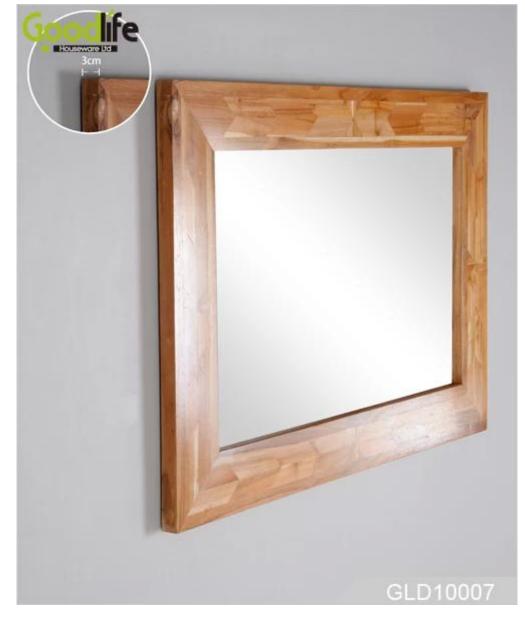

## **Product Features**

| W41*D40*H147cm             |                                                                                                              |                          |        |           |               |  |
|----------------------------|--------------------------------------------------------------------------------------------------------------|--------------------------|--------|-----------|---------------|--|
| Makeup mirror              |                                                                                                              |                          |        |           |               |  |
| Hanging wall               |                                                                                                              |                          |        |           |               |  |
| With lights.               |                                                                                                              |                          |        |           |               |  |
| bedroom                    |                                                                                                              |                          |        |           |               |  |
| Production Name            | GOODLIFE Black mirror jewelry ca<br>furniture set GLD10007                                                   | binet bedroom            | Brand  | Go        | odlife        |  |
| Item No.                   | GLD10007                                                                                                     |                          |        |           |               |  |
| Product size               |                                                                                                              |                          |        |           |               |  |
| 60*3*90cm[]23.62*1.18*35.4 | 43INCH                                                                                                       |                          |        |           |               |  |
| Colors                     | White, black, brown,gray                                                                                     | White, black, brown,gray |        |           |               |  |
| Function                   | Wall, teak, make-up, bedroom, bathroom                                                                       |                          |        |           |               |  |
| Material                   | MDF+NC painting Soft Inner velvet liner                                                                      |                          |        |           |               |  |
| Organizer details          |                                                                                                              |                          |        |           |               |  |
| Package size               | 60*3*90cm /(INCH:27.54"* 3.74"* 39.37")                                                                      |                          |        |           |               |  |
| Package                    | Knock down package, poly bag, poly foam;<br>A=A master carton;1pc per carton; international drop test passed |                          |        |           |               |  |
| Carton CBM                 | 0.1m <sup>3</sup>                                                                                            |                          |        | N.W./G.W. | 12.2kgs/14kgs |  |
| 20GP                       | 280pcs 4                                                                                                     | OHQ                      | 680pcs | MOQ       | 300 pieces    |  |