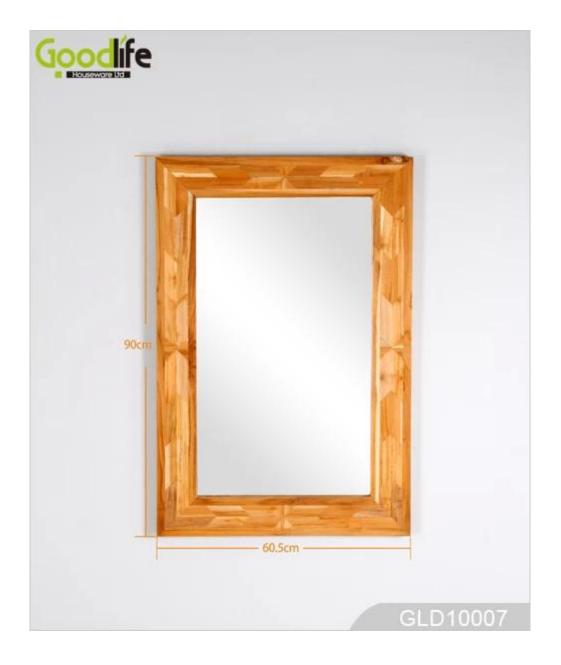

## **Product Features**

| W41*D40*H147cm             |                                                                                                              |                          |        |           |               |  |
|----------------------------|--------------------------------------------------------------------------------------------------------------|--------------------------|--------|-----------|---------------|--|
| Makeup mirror              |                                                                                                              |                          |        |           |               |  |
| Hanging wall               |                                                                                                              |                          |        |           |               |  |
| With lights.               |                                                                                                              |                          |        |           |               |  |
| bedroom                    |                                                                                                              |                          |        |           |               |  |
| Production Name            | GOODLIFE Black mirror jewelry ca<br>furniture set GLD10007                                                   | binet bedroom            | Brand  | Go        | odlife        |  |
| Item No.                   | GLD10007                                                                                                     |                          |        |           |               |  |
| Product size               |                                                                                                              |                          |        |           |               |  |
| 60*3*90cm[]23.62*1.18*35.4 | 43INCH                                                                                                       |                          |        |           |               |  |
| Colors                     | White, black, brown,gray                                                                                     | White, black, brown,gray |        |           |               |  |
| Function                   | Wall, teak, make-up, bedroom, bathroom                                                                       |                          |        |           |               |  |
| Material                   | MDF+NC painting Soft Inner velvet liner                                                                      |                          |        |           |               |  |
| Organizer details          |                                                                                                              |                          |        |           |               |  |
| Package size               | 60*3*90cm /(INCH:27.54"* 3.74"* 39.37")                                                                      |                          |        |           |               |  |
| Package                    | Knock down package, poly bag, poly foam;<br>A=A master carton;1pc per carton; international drop test passed |                          |        |           |               |  |
| Carton CBM                 | 0.1m <sup>3</sup>                                                                                            |                          |        | N.W./G.W. | 12.2kgs/14kgs |  |
| 20GP                       | 280pcs 4                                                                                                     | OHQ                      | 680pcs | MOQ       | 300 pieces    |  |