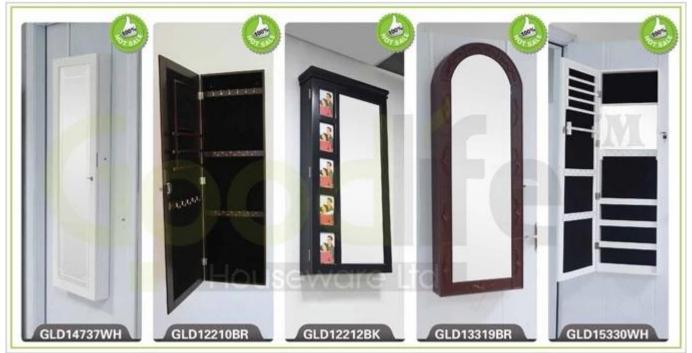

#### GOODLIFE Black mirror jewelry cabinet bedroom furniture set GLD10007

- Full length dressing mirror and jewelry storage combined.

Lots of divided space and organizers perfect for organizing your favorite jewelry and makeu p.

## **Product Features**

| W41*D40*H147cm             |                                                                                                              |                          |        |           |               |  |
|----------------------------|--------------------------------------------------------------------------------------------------------------|--------------------------|--------|-----------|---------------|--|
| Makeup mirror              |                                                                                                              |                          |        |           |               |  |
| Hanging wall               |                                                                                                              |                          |        |           |               |  |
| With lights.               |                                                                                                              |                          |        |           |               |  |
| bedroom                    |                                                                                                              |                          |        |           |               |  |
| Production Name            | GOODLIFE Black mirror jewelry ca<br>furniture set GLD10007                                                   | binet bedroom            | Brand  | Go        | odlife        |  |
| Item No.                   | GLD10007                                                                                                     |                          |        |           |               |  |
| Product size               |                                                                                                              |                          |        |           |               |  |
| 60*3*90cm[]23.62*1.18*35.4 | 43INCH                                                                                                       |                          |        |           |               |  |
| Colors                     | White, black, brown,gray                                                                                     | White, black, brown,gray |        |           |               |  |
| Function                   | Wall, teak, make-up, bedroom, bathroom                                                                       |                          |        |           |               |  |
| Material                   | MDF+NC painting Soft Inner velvet liner                                                                      |                          |        |           |               |  |
| Organizer details          |                                                                                                              |                          |        |           |               |  |
| Package size               | 60*3*90cm /(INCH:27.54"* 3.74"* 39.37")                                                                      |                          |        |           |               |  |
| Package                    | Knock down package, poly bag, poly foam;<br>A=A master carton;1pc per carton; international drop test passed |                          |        |           |               |  |
| Carton CBM                 | 0.1m <sup>3</sup>                                                                                            |                          |        | N.W./G.W. | 12.2kgs/14kgs |  |
| 20GP                       | 280pcs 4                                                                                                     | OHQ                      | 680pcs | MOQ       | 300 pieces    |  |