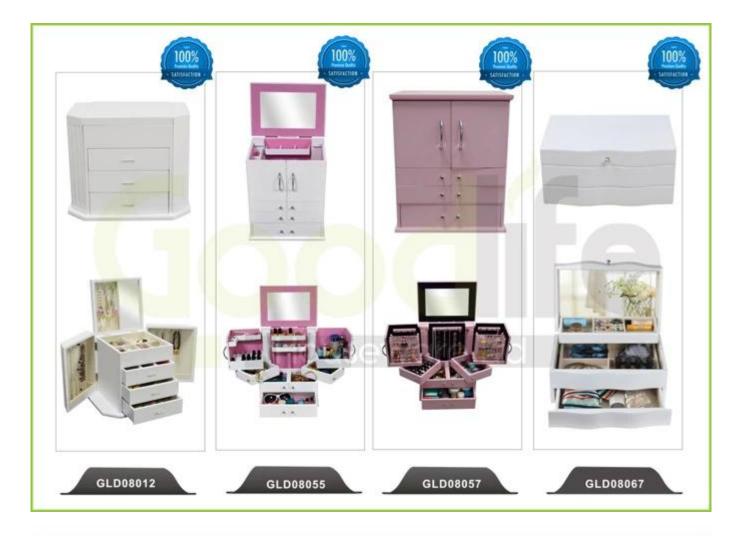

#### GOODLIFE Black mirror jewelry cabinet bedroom furniture set GLD10007

- Full length dressing mirror and jewelry storage combined.

Lots of divided space and organizers perfect for organizing your favorite jewelry and makeu p.

## **Product Features**

| W41*D40*H147cm             |                                                                                                              |                          |        |           |               |  |
|----------------------------|--------------------------------------------------------------------------------------------------------------|--------------------------|--------|-----------|---------------|--|
| Makeup mirror              |                                                                                                              |                          |        |           |               |  |
| Hanging wall               |                                                                                                              |                          |        |           |               |  |
| With lights.               |                                                                                                              |                          |        |           |               |  |
| bedroom                    |                                                                                                              |                          |        |           |               |  |
| Production Name            | GOODLIFE Black mirror jewelry ca<br>furniture set GLD10007                                                   | binet bedroom            | Brand  | Go        | odlife        |  |
| Item No.                   | GLD10007                                                                                                     |                          |        |           |               |  |
| Product size               |                                                                                                              |                          |        |           |               |  |
| 60*3*90cm[]23.62*1.18*35.4 | 43INCH                                                                                                       |                          |        |           |               |  |
| Colors                     | White, black, brown,gray                                                                                     | White, black, brown,gray |        |           |               |  |
| Function                   | Wall, teak, make-up, bedroom, bathroom                                                                       |                          |        |           |               |  |
| Material                   | MDF+NC painting Soft Inner velvet liner                                                                      |                          |        |           |               |  |
| Organizer details          |                                                                                                              |                          |        |           |               |  |
| Package size               | 60*3*90cm /(INCH:27.54"* 3.74"* 39.37")                                                                      |                          |        |           |               |  |
| Package                    | Knock down package, poly bag, poly foam;<br>A=A master carton;1pc per carton; international drop test passed |                          |        |           |               |  |
| Carton CBM                 | 0.1m <sup>3</sup>                                                                                            |                          |        | N.W./G.W. | 12.2kgs/14kgs |  |
| 20GP                       | 280pcs 4                                                                                                     | OHQ                      | 680pcs | MOQ       | 300 pieces    |  |