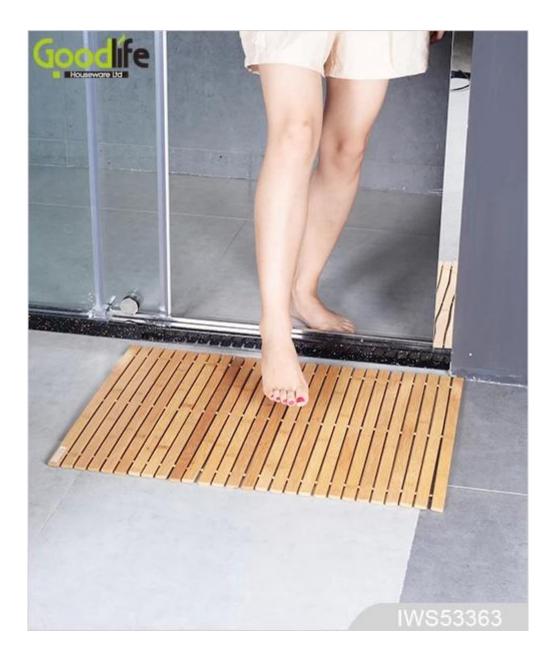

### Teak wood door design mat for bathing safety IWS53363

#### Features:

- 1.Provide safety assurance while taking a shower.
- 2.Provide adequate balance by using many stripe.
- 3.Catch the ground with six supporting point.
- 4. Supply waterproof for long time.
- 5.The Anticorrosive Warrior.