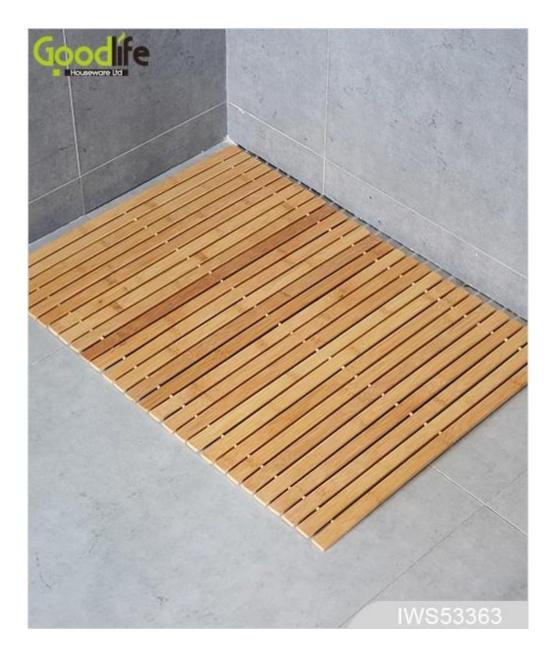

### Teak wood door design mat for bathing safety IWS53363

#### Features:

- 1.Provide safety assurance while taking a shower.
- 2.Provide adequate balance by using many stripe.
- 3.Catch the ground with six supporting point.
- 4. Supply waterproof for long time.
- 5.The Anticorrosive Warrior.