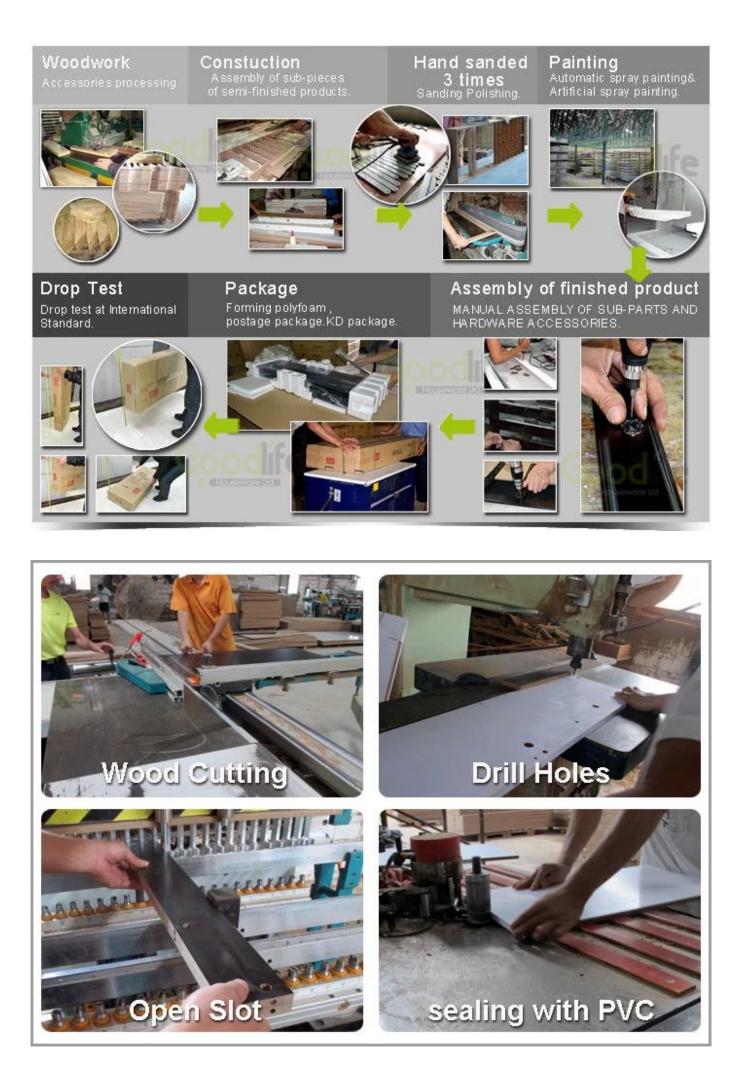

|          |
| Material function | Waterproof,<br>Anticorrosive          |                      |        |          |
| Product Size      |                                       |                      |        |          |
| Package size      | 50*0.7*70cm[]19.69*0.28*27.56INCH[]   |                      |        |          |
| Package           | Mail Order package for reship         |                      |        |          |
| Carton CBM        | 0.014m <sup>3</sup> / set             |                      |        |          |
| 20GP              | 1500sets                              | N.W. /G.W.           |        |          |
| 40HQ              | 3540sets                              | MOQ                  | 200 PC | S        |

Design And Color







# Workmanship And Package



### Material



## Certificates



Our team



#### **Our Business services:**

1. Your inquiry related to our products or prices will be replied in 12 hours in working date.

2. Experience sales answer your question and give you related business service.

3. OEM & amp; amp; ODM are welcome, we have over 10 years experience working with OEM project.

4. We are looking for exclusive sales of ODM <u>Cabinet wooden mirror jewelry</u>.

5. Sales The exclusive right agent sales have been protection.

### **Package information:**

- 1. Forming polyfoam for the post package
- 2. 6-side strong polyfoam are used for safety package during transportation.
- 3. assembled kit and user manual are available for each office.

#### production lead time

1. 25 ~ 50 days after deposit received.

2. Normal