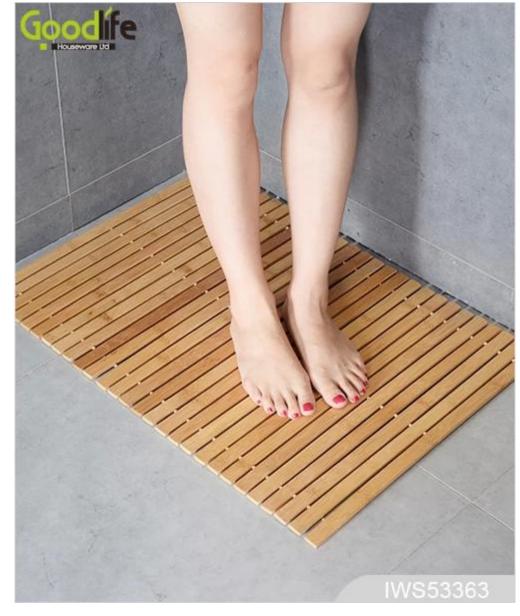

### Teak wood door design mat for bathing safety IWS53363

#### Features:

- 1.Provide safety assurance while taking a shower.
- 2.Provide adequate balance by using many stripe.
- 3.Catch the ground with six supporting point.
- 4. Supply waterproof for long time.
- 5.The Anticorrosive Warrior.