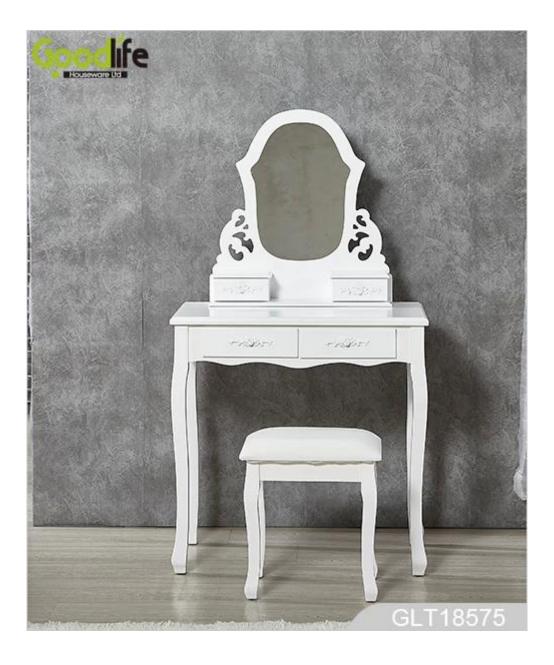

# **SOLUTIONS FOR YOUR GOODLIFE!**

- Elegant and simple design.
- Divided space on the top surface, with a drawer for storage.
- A dressing mirror, mirror angle can be adjusted.
- Knocked-down package with poly foam protected and strong carton.
- Assembling instruction included.

### Design And Color

# Product Features

| Production<br>Name   | Vanity Table Set with Mirror 4 Drawe<br>Cushioned Stool, white GLT18575                                                                                                                                                                                                            | ers, Makeup Dressing Table with | Brand | Goodlife |                 |
|----------------------|------------------------------------------------------------------------------------------------------------------------------------------------------------------------------------------------------------------------------------------------------------------------------------|---------------------------------|-------|----------|-----------------|
| Item No.             | GLT18575                                                                                                                                                                                                                                                                           |                                 |       |          |                 |
| Product size         | stool: W40 <sup>4</sup> D30 <sup>4</sup> FH40 cm (Inch : W15,75 <sup>4</sup> D11.8 <sup>4</sup> H15,75)<br>table: W70 <sup>4</sup> D40 <sup>4</sup> H75cm (Inch : W27.56 <sup>4</sup> D15.75 <sup>4</sup> H29.53)<br>Mirror: W3 <sup>7</sup> H53 (Inch : 14.57 <sup>4</sup> 20.87) |                                 |       |          |                 |
| Colors               | White, black, brown and more                                                                                                                                                                                                                                                       |                                 |       |          |                 |
| Function             | Floor standing, for jewelry and organizer and storage                                                                                                                                                                                                                              |                                 |       |          |                 |
| Material             | EU-standard MDF ;Eco-friendly painting                                                                                                                                                                                                                                             |                                 |       |          |                 |
| Organizer<br>details | A table,<br>A dressing mirror,<br>A stool.                                                                                                                                                                                                                                         |                                 |       |          |                 |
| Package size         | stool: 47*39*16 cm (Inch:17.7* 13.39*5.9)<br>table: 78*55*25 cm (Inch:33.27* 17.32*10.43)                                                                                                                                                                                          |                                 |       |          |                 |
| Package              | KD packing;<br>1piece per PE bags; 1set per 2 cartons;<br>Poly foam protecting; strong master carton.                                                                                                                                                                              |                                 |       |          |                 |
| Carton CBM           | 0.137m <sup>3</sup>                                                                                                                                                                                                                                                                | NW. /GW.                        |       |          | 22.5kgs/24.2kgs |
| 20GP                 | 205 sets 40HQ                                                                                                                                                                                                                                                                      | 498sets                         | MOQ   |          | 200 sets        |
|                      |                                                                                                                                                                                                                                                                                    |                                 |       |          |                 |