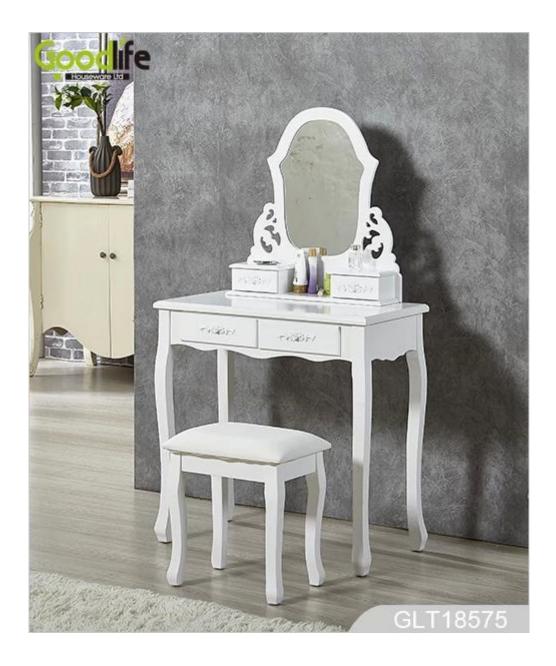

# **SOLUTIONS FOR YOUR GOODLIFE!**

- Elegant and simple design.
- Divided space on the top surface, with a drawer for storage.
- A dressing mirror, mirror angle can be adjusted.
- Knocked-down package with poly foam protected and strong carton.
- Assembling instruction included.

### Design And Color

# Product Features

| Production<br>Name   | Vanity Table Set with Mirror 4 Drawe<br>Cushioned Stool, white GLT18575                                                                                                                                                                                                            | ers, Makeup Dressing Table with | Brand | Goodlife |                 |
|----------------------|------------------------------------------------------------------------------------------------------------------------------------------------------------------------------------------------------------------------------------------------------------------------------------|---------------------------------|-------|----------|-----------------|
| Item No.             | GLT18575                                                                                                                                                                                                                                                                           |                                 |       |          |                 |
| Product size         | stool: W40 <sup>4</sup> D30 <sup>4</sup> FH40 cm (Inch : W15,75 <sup>4</sup> D11.8 <sup>4</sup> H15,75)<br>table: W70 <sup>4</sup> D40 <sup>4</sup> H75cm (Inch : W27.56 <sup>4</sup> D15.75 <sup>4</sup> H29.53)<br>Mirror: W3 <sup>7</sup> H53 (Inch : 14.57 <sup>4</sup> 20.87) |                                 |       |          |                 |
| Colors               | White, black, brown and more                                                                                                                                                                                                                                                       |                                 |       |          |                 |
| Function             | Floor standing, for jewelry and organizer and storage                                                                                                                                                                                                                              |                                 |       |          |                 |
| Material             | EU-standard MDF ;Eco-friendly painting                                                                                                                                                                                                                                             |                                 |       |          |                 |
| Organizer<br>details | A table,<br>A dressing mirror,<br>A stool.                                                                                                                                                                                                                                         |                                 |       |          |                 |
| Package size         | stool: 47*39*16 cm (Inch:17.7* 13.39*5.9)<br>table: 78*55*25 cm (Inch:33.27* 17.32*10.43)                                                                                                                                                                                          |                                 |       |          |                 |
| Package              | KD packing;<br>1piece per PE bags; 1set per 2 cartons;<br>Poly foam protecting; strong master carton.                                                                                                                                                                              |                                 |       |          |                 |
| Carton CBM           | 0.137m <sup>3</sup>                                                                                                                                                                                                                                                                | NW. /GW.                        |       |          | 22.5kgs/24.2kgs |
| 20GP                 | 205 sets 40HQ                                                                                                                                                                                                                                                                      | 498sets                         | MOQ   |          | 200 sets        |
|                      |                                                                                                                                                                                                                                                                                    |                                 |       |          |                 |