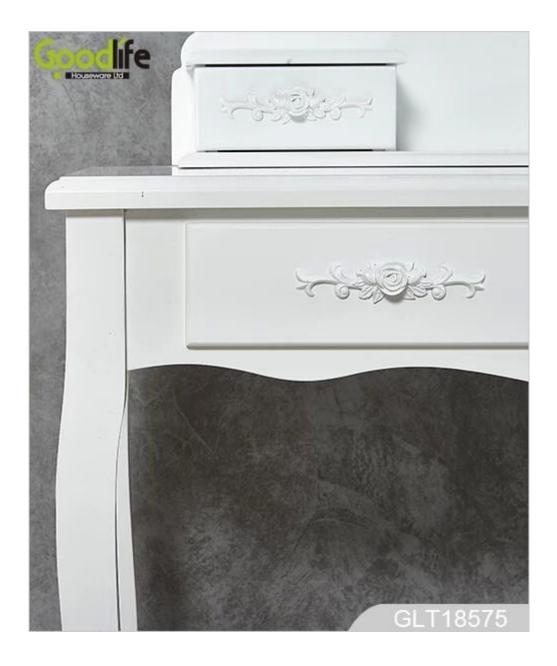

# Workmanship And Package

Constuction Assembly of sub-pieces of semi-finished products.

Hand sanded 3 times Sanding Polishing.

Painting Automatic spray painting& Artificial spray painting

Drop Test Drop test at International Standard.

Package Forming polyfoam , postage package.KD package. Assembly of finished product MANUAL ASSEMBLY OF SUB-PARTS AND HARDWARE ACCESSORIES.