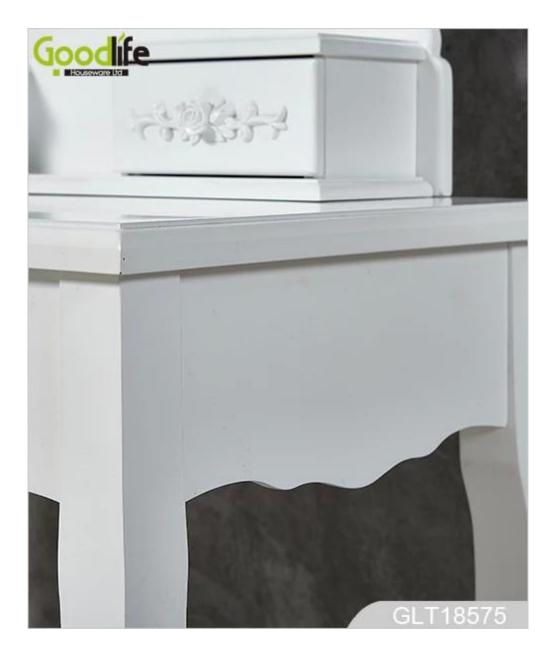

# **SOLUTIONS FOR YOUR GOODLIFE!**

- Elegant and simple design.
- Divided space on the top surface, with a drawer for storage.
- A dressing mirror, mirror angle can be adjusted.
- Knocked-down package with poly foam protected and strong carton.
- Assembling instruction included.

# Product Features

| Production<br>Name   | Vanity Table Set with Mirror 4 Drawe<br>Cushioned Stool, white GLT18575                                                                                                                                                                                                            | ers, Makeup Dressing Table with | Brand | Goodlife |                 |
|----------------------|------------------------------------------------------------------------------------------------------------------------------------------------------------------------------------------------------------------------------------------------------------------------------------|---------------------------------|-------|----------|-----------------|
| Item No.             | GLT18575                                                                                                                                                                                                                                                                           |                                 |       |          |                 |
| Product size         | stool: W40 <sup>4</sup> D30 <sup>4</sup> FH40 cm (Inch : W15,75 <sup>4</sup> D11.8 <sup>4</sup> H15,75)<br>table: W70 <sup>4</sup> D40 <sup>4</sup> H75cm (Inch : W27.56 <sup>4</sup> D15.75 <sup>4</sup> H29.53)<br>Mirror: W3 <sup>7</sup> H53 (Inch : 14.57 <sup>4</sup> 20.87) |                                 |       |          |                 |
| Colors               | White, black, brown and more                                                                                                                                                                                                                                                       |                                 |       |          |                 |
| Function             | Floor standing, for jewelry and organizer and storage                                                                                                                                                                                                                              |                                 |       |          |                 |
| Material             | EU-standard MDF ;Eco-friendly painting                                                                                                                                                                                                                                             |                                 |       |          |                 |
| Organizer<br>details | A table,<br>A dressing mirror,<br>A stool.                                                                                                                                                                                                                                         |                                 |       |          |                 |
| Package size         | stool: 47*39*16 cm (Inch:17.7* 13.39*5.9)<br>table: 78*55*25 cm (Inch:33.27* 17.32*10.43)                                                                                                                                                                                          |                                 |       |          |                 |
| Package              | KD packing;<br>1piece per PE bags; 1set per 2 cartons;<br>Poly foam protecting; strong master carton.                                                                                                                                                                              |                                 |       |          |                 |
| Carton CBM           | 0.137m <sup>3</sup>                                                                                                                                                                                                                                                                | NW. /GW.                        |       |          | 22.5kgs/24.2kgs |
| 20GP                 | 205 sets 40HQ                                                                                                                                                                                                                                                                      | 498sets                         | MOQ   |          | 200 sets        |
|                      |                                                                                                                                                                                                                                                                                    |                                 |       |          |                 |