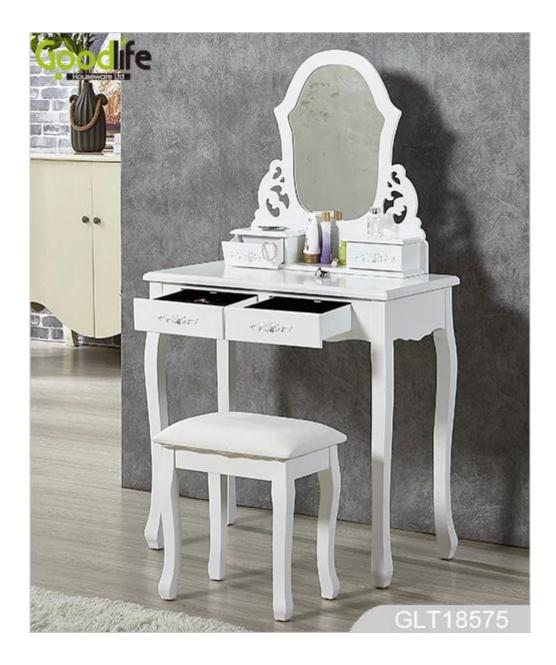

# **SOLUTIONS FOR YOUR GOODLIFE!**

- Elegant and simple design.
- Divided space on the top surface, with a drawer for storage.
- A dressing mirror, mirror angle can be adjusted.
- Knocked-down package with poly foam protected and strong carton.
- Assembling instruction included.

### Design And Color

# Product Features

| Production<br>Name   | Vanity Table Set with Mirror 4 Drawe<br>Cushioned Stool, white GLT18575                                                                                                                                                                                                            | ers, Makeup Dressing Table with | Brand | Goodlife |                 |
|----------------------|------------------------------------------------------------------------------------------------------------------------------------------------------------------------------------------------------------------------------------------------------------------------------------|---------------------------------|-------|----------|-----------------|
| Item No.             | GLT18575                                                                                                                                                                                                                                                                           |                                 |       |          |                 |
| Product size         | stool: W40 <sup>4</sup> D30 <sup>4</sup> FH40 cm (Inch : W15,75 <sup>4</sup> D11.8 <sup>4</sup> H15,75)<br>table: W70 <sup>4</sup> D40 <sup>4</sup> H75cm (Inch : W27.56 <sup>4</sup> D15.75 <sup>4</sup> H29.53)<br>Mirror: W3 <sup>7</sup> H53 (Inch : 14.57 <sup>4</sup> 20.87) |                                 |       |          |                 |
| Colors               | White, black, brown and more                                                                                                                                                                                                                                                       |                                 |       |          |                 |
| Function             | Floor standing, for jewelry and organizer and storage                                                                                                                                                                                                                              |                                 |       |          |                 |
| Material             | EU-standard MDF ;Eco-friendly painting                                                                                                                                                                                                                                             |                                 |       |          |                 |
| Organizer<br>details | A table,<br>A dressing mirror,<br>A stool.                                                                                                                                                                                                                                         |                                 |       |          |                 |
| Package size         | stool: 47*39*16 cm (Inch:17.7* 13.39*5.9)<br>table: 78*55*25 cm (Inch:33.27* 17.32*10.43)                                                                                                                                                                                          |                                 |       |          |                 |
| Package              | KD packing;<br>1piece per PE bags; 1set per 2 cartons;<br>Poly foam protecting; strong master carton.                                                                                                                                                                              |                                 |       |          |                 |
| Carton CBM           | 0.137m <sup>3</sup>                                                                                                                                                                                                                                                                | NW. /GW.                        |       |          | 22.5kgs/24.2kgs |
| 20GP                 | 205 sets 40HQ                                                                                                                                                                                                                                                                      | 498sets                         | MOQ   |          | 200 sets        |
|                      |                                                                                                                                                                                                                                                                                    |                                 |       |          |                 |