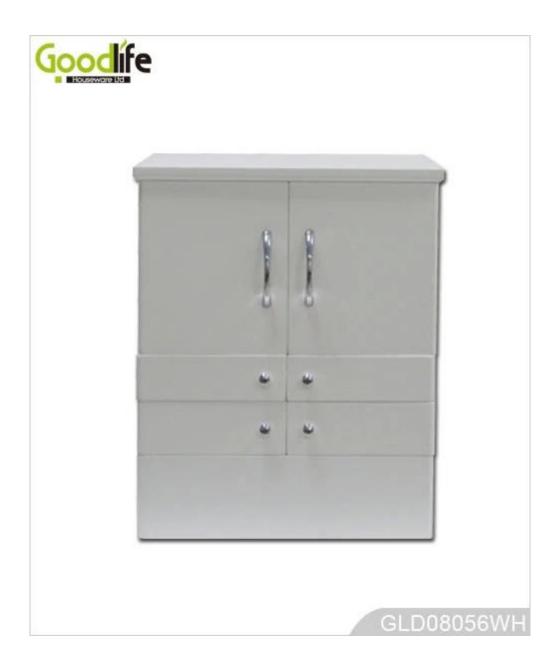

## **Product Features**

| <b>Production Name</b> | Wooden drawers fash                                                                                                                                   | ion makeup storage | box     | Brand     | Goodlife |
|------------------------|-------------------------------------------------------------------------------------------------------------------------------------------------------|--------------------|---------|-----------|----------|
| Item No.               | GLD08056                                                                                                                                              |                    |         |           |          |
| Product size           | H35.5*W29.5*D21 CM (Inch: H13.98*W11.61*D8.27)                                                                                                        |                    |         |           |          |
| Colors                 | White, black, brown, pink, blue, natural wood and more                                                                                                |                    |         |           |          |
| Function               | Tabletop, for jewelry and makeup organizer and storage                                                                                                |                    |         |           |          |
| Material               | EU-standard MDF; Eco-friendly paint                                                                                                                   |                    |         |           |          |
| Organizer details      | <ul> <li>finger ring holder,</li> <li>ear ring holder,</li> <li>inside mirror,</li> <li>organizer drawers,</li> <li>hidden magnet closure.</li> </ul> |                    |         |           |          |
| Package size           | 42X34X27.5 CM (Inch:16.54* 13.39* 2.71)                                                                                                               |                    |         |           |          |
| Package                | Mail order package: Assembled package; 1 piece per 1 PE bag;<br>1 piece per 1 carton; poly foam protecting; strong master carton.                     |                    |         |           |          |
| Carton CBM             | $42X34X27.5 \text{ CM} = 0.04\text{m}^3$                                                                                                              |                    |         | N.W./G.W. | 5 / 6 kg |
| 20GP                   | 717pcs                                                                                                                                                | <b>40HQ</b>        | 1743pcs | MOQ       | 300pcs   |

# Design And Color

Workmanship And Package