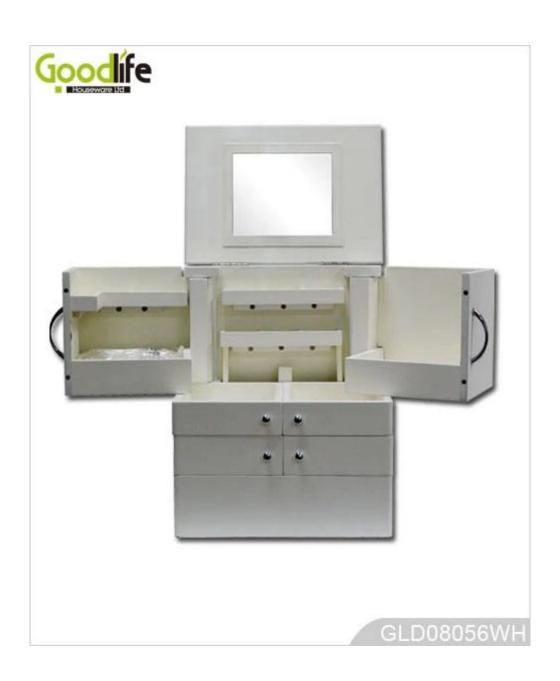

# **SOLUTIONS FOR YOUR GOODLIFE!**

- -Jewelry makeup case, jewelry box, cosmetic box, beauty case
- -Plenty of devided space and organizers perfect for storing jewelry and cosmetics
- -Magnet closure
- -Assembled package with form polyform and strong carton.
- -Fantastic inner transformative structure

## **Product Features**

| <b>Production Name</b> | Wooden drawers fash                                                                                                                                   | ion makeup storage | box     | Brand     | Goodlife |
|------------------------|-------------------------------------------------------------------------------------------------------------------------------------------------------|--------------------|---------|-----------|----------|
| Item No.               | GLD08056                                                                                                                                              |                    |         |           |          |
| Product size           | H35.5*W29.5*D21 CM (Inch: H13.98*W11.61*D8.27)                                                                                                        |                    |         |           |          |
| Colors                 | White, black, brown, pink, blue, natural wood and more                                                                                                |                    |         |           |          |
| Function               | Tabletop, for jewelry and makeup organizer and storage                                                                                                |                    |         |           |          |
| Material               | EU-standard MDF; Eco-friendly paint                                                                                                                   |                    |         |           |          |
| Organizer details      | <ul> <li>finger ring holder,</li> <li>ear ring holder,</li> <li>inside mirror,</li> <li>organizer drawers,</li> <li>hidden magnet closure.</li> </ul> |                    |         |           |          |
| Package size           | 42X34X27.5 CM (Inch:16.54* 13.39* 2.71)                                                                                                               |                    |         |           |          |
| Package                | Mail order package: Assembled package; 1 piece per 1 PE bag;<br>1 piece per 1 carton; poly foam protecting; strong master carton.                     |                    |         |           |          |
| Carton CBM             | $42X34X27.5 \text{ CM} = 0.04\text{m}^3$                                                                                                              |                    |         | N.W./G.W. | 5 / 6 kg |
| 20GP                   | 717pcs                                                                                                                                                | <b>40HQ</b>        | 1743pcs | MOQ       | 300pcs   |