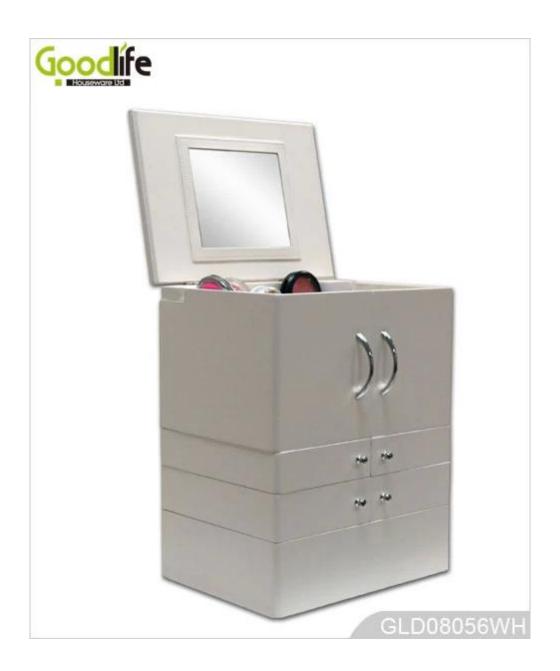

# **SOLUTIONS FOR YOUR GOODLIFE!**

- -Jewelry makeup case, jewelry box, cosmetic box, beauty case
- -Plenty of devided space and organizers perfect for storing jewelry and cosmetics
- -Magnet closure
- -Assembled package with form polyform and strong carton.
- -Fantastic inner transformative structure

## **Product Features**

| <b>Production Name</b> | Wooden drawers fash                                                                                                                                   | ion makeup storage | box     | Brand     | Goodlife |
|------------------------|-------------------------------------------------------------------------------------------------------------------------------------------------------|--------------------|---------|-----------|----------|
| Item No.               | GLD08056                                                                                                                                              |                    |         |           |          |
| Product size           | H35.5*W29.5*D21 CM (Inch: H13.98*W11.61*D8.27)                                                                                                        |                    |         |           |          |
| Colors                 | White, black, brown, pink, blue, natural wood and more                                                                                                |                    |         |           |          |
| Function               | Tabletop, for jewelry and makeup organizer and storage                                                                                                |                    |         |           |          |
| Material               | EU-standard MDF; Eco-friendly paint                                                                                                                   |                    |         |           |          |
| Organizer details      | <ul> <li>finger ring holder,</li> <li>ear ring holder,</li> <li>inside mirror,</li> <li>organizer drawers,</li> <li>hidden magnet closure.</li> </ul> |                    |         |           |          |
| Package size           | 42X34X27.5 CM (Inch:16.54* 13.39* 2.71)                                                                                                               |                    |         |           |          |
| Package                | Mail order package: Assembled package; 1 piece per 1 PE bag;<br>1 piece per 1 carton; poly foam protecting; strong master carton.                     |                    |         |           |          |
| Carton CBM             | $42X34X27.5 \text{ CM} = 0.04\text{m}^3$                                                                                                              |                    |         | N.W./G.W. | 5 / 6 kg |
| 20GP                   | 717pcs                                                                                                                                                | <b>40HQ</b>        | 1743pcs | MOQ       | 300pcs   |