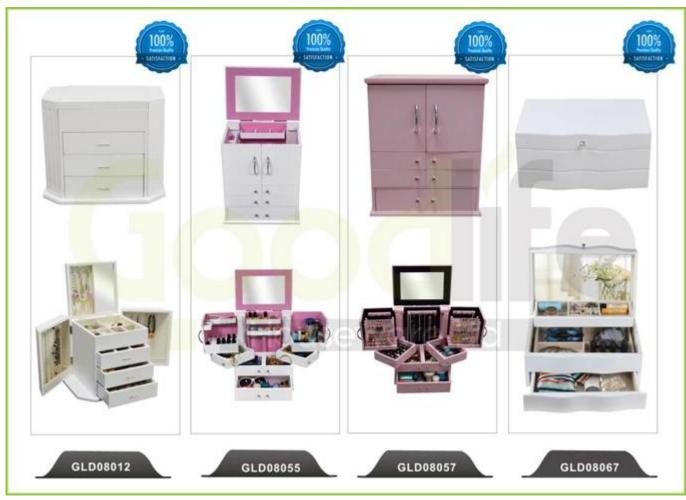

# **SOLUTIONS FOR YOUR GOODLIFE!**

- -Jewelry makeup case, jewelry box, cosmetic box, beauty case
- -Plenty of devided space and organizers perfect for storing jewelry and cosmetics
- -Magnet closure
- -Assembled package with form polyform and strong carton.
- -Fantastic inner transformative structure

## **Product Features**

| <b>Production Name</b> | Wooden drawers fash                                                                                                                                   | ion makeup storage | box     | Brand     | Goodlife |
|------------------------|-------------------------------------------------------------------------------------------------------------------------------------------------------|--------------------|---------|-----------|----------|
| Item No.               | GLD08056                                                                                                                                              |                    |         |           |          |
| Product size           | H35.5*W29.5*D21 CM (Inch: H13.98*W11.61*D8.27)                                                                                                        |                    |         |           |          |
| Colors                 | White, black, brown, pink, blue, natural wood and more                                                                                                |                    |         |           |          |
| Function               | Tabletop, for jewelry and makeup organizer and storage                                                                                                |                    |         |           |          |
| Material               | EU-standard MDF; Eco-friendly paint                                                                                                                   |                    |         |           |          |
| Organizer details      | <ul> <li>finger ring holder,</li> <li>ear ring holder,</li> <li>inside mirror,</li> <li>organizer drawers,</li> <li>hidden magnet closure.</li> </ul> |                    |         |           |          |
| Package size           | 42X34X27.5 CM (Inch:16.54* 13.39* 2.71)                                                                                                               |                    |         |           |          |
| Package                | Mail order package: Assembled package; 1 piece per 1 PE bag;<br>1 piece per 1 carton; poly foam protecting; strong master carton.                     |                    |         |           |          |
| Carton CBM             | $42X34X27.5 \text{ CM} = 0.04\text{m}^3$                                                                                                              |                    |         | N.W./G.W. | 5 / 6 kg |
| 20GP                   | 717pcs                                                                                                                                                | <b>40HQ</b>        | 1743pcs | MOQ       | 300pcs   |

# Design And Color

Workmanship And Package