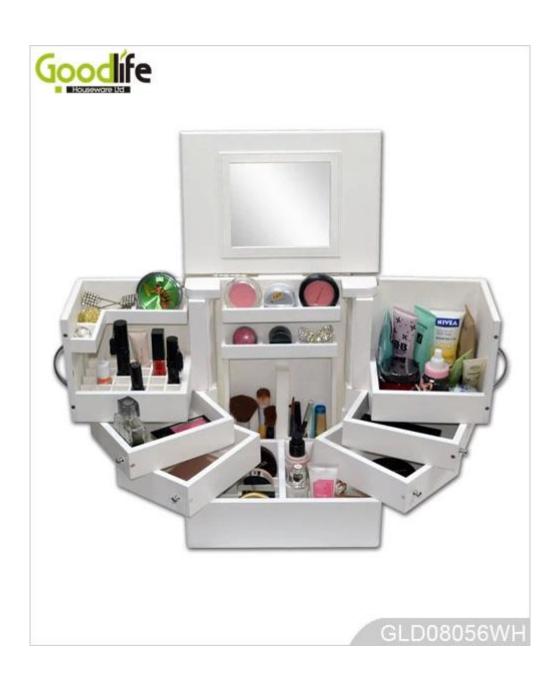

# **SOLUTIONS FOR YOUR GOODLIFE!**

- -Jewelry makeup case, jewelry box, cosmetic box, beauty case
- -Plenty of devided space and organizers perfect for storing jewelry and cosmetics
- -Magnet closure
- -Assembled package with form polyform and strong carton.
- -Fantastic inner transformative structure

## **Product Features**

| <b>Production Name</b> | Wooden drawers fash                                                                                                                                   | ion makeup storage | box     | Brand     | Goodlife |
|------------------------|-------------------------------------------------------------------------------------------------------------------------------------------------------|--------------------|---------|-----------|----------|
| Item No.               | GLD08056                                                                                                                                              |                    |         |           |          |
| Product size           | H35.5*W29.5*D21 CM (Inch: H13.98*W11.61*D8.27)                                                                                                        |                    |         |           |          |
| Colors                 | White, black, brown, pink, blue, natural wood and more                                                                                                |                    |         |           |          |
| Function               | Tabletop, for jewelry and makeup organizer and storage                                                                                                |                    |         |           |          |
| Material               | EU-standard MDF; Eco-friendly paint                                                                                                                   |                    |         |           |          |
| Organizer details      | <ul> <li>finger ring holder,</li> <li>ear ring holder,</li> <li>inside mirror,</li> <li>organizer drawers,</li> <li>hidden magnet closure.</li> </ul> |                    |         |           |          |
| Package size           | 42X34X27.5 CM (Inch:16.54* 13.39* 2.71)                                                                                                               |                    |         |           |          |
| Package                | Mail order package: Assembled package; 1 piece per 1 PE bag;<br>1 piece per 1 carton; poly foam protecting; strong master carton.                     |                    |         |           |          |
| Carton CBM             | $42X34X27.5 \text{ CM} = 0.04\text{m}^3$                                                                                                              |                    |         | N.W./G.W. | 5 / 6 kg |
| 20GP                   | 717pcs                                                                                                                                                | <b>40HQ</b>        | 1743pcs | MOQ       | 300pcs   |