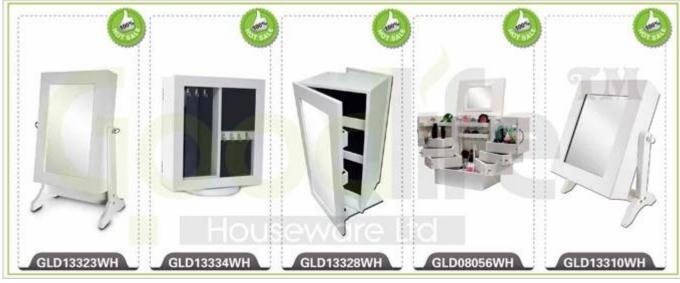

# **SOLUTIONS FOR YOUR GOODLIFE!**

- -Jewelry makeup case, jewelry box, cosmetic box, beauty case
- -Plenty of devided space and organizers perfect for storing jewelry and cosmetics
- -Magnet closure
- -Assembled package with form polyform and strong carton.
- -Fantastic inner transformative structure

## **Product Features**

| <b>Production Name</b> | Wooden drawers fash                                                                                                                                   | ion makeup storage | box     | Brand     | Goodlife |
|------------------------|-------------------------------------------------------------------------------------------------------------------------------------------------------|--------------------|---------|-----------|----------|
| Item No.               | GLD08056                                                                                                                                              |                    |         |           |          |
| Product size           | H35.5*W29.5*D21 CM (Inch: H13.98*W11.61*D8.27)                                                                                                        |                    |         |           |          |
| Colors                 | White, black, brown, pink, blue, natural wood and more                                                                                                |                    |         |           |          |
| Function               | Tabletop, for jewelry and makeup organizer and storage                                                                                                |                    |         |           |          |
| Material               | EU-standard MDF; Eco-friendly paint                                                                                                                   |                    |         |           |          |
| Organizer details      | <ul> <li>finger ring holder,</li> <li>ear ring holder,</li> <li>inside mirror,</li> <li>organizer drawers,</li> <li>hidden magnet closure.</li> </ul> |                    |         |           |          |
| Package size           | 42X34X27.5 CM (Inch:16.54* 13.39* 2.71)                                                                                                               |                    |         |           |          |
| Package                | Mail order package: Assembled package; 1 piece per 1 PE bag;<br>1 piece per 1 carton; poly foam protecting; strong master carton.                     |                    |         |           |          |
| Carton CBM             | $42X34X27.5 \text{ CM} = 0.04\text{m}^3$                                                                                                              |                    |         | N.W./G.W. | 5 / 6 kg |
| 20GP                   | 717pcs                                                                                                                                                | <b>40HQ</b>        | 1743pcs | MOQ       | 300pcs   |