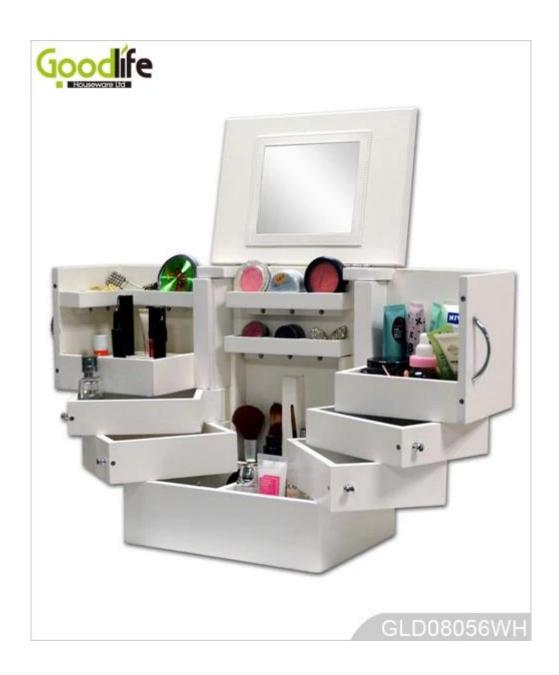

# **SOLUTIONS FOR YOUR GOODLIFE!**

- -Jewelry makeup case, jewelry box, cosmetic box, beauty case
- -Plenty of devided space and organizers perfect for storing jewelry and cosmetics
- -Magnet closure
- -Assembled package with form polyform and strong carton.
- -Fantastic inner transformative structure

## **Product Features**

| <b>Production Name</b> | Wooden drawers fash                                                                                                                                   | ion makeup storage | box     | Brand     | Goodlife |
|------------------------|-------------------------------------------------------------------------------------------------------------------------------------------------------|--------------------|---------|-----------|----------|
| Item No.               | GLD08056                                                                                                                                              |                    |         |           |          |
| Product size           | H35.5*W29.5*D21 CM (Inch: H13.98*W11.61*D8.27)                                                                                                        |                    |         |           |          |
| Colors                 | White, black, brown, pink, blue, natural wood and more                                                                                                |                    |         |           |          |
| Function               | Tabletop, for jewelry and makeup organizer and storage                                                                                                |                    |         |           |          |
| Material               | EU-standard MDF; Eco-friendly paint                                                                                                                   |                    |         |           |          |
| Organizer details      | <ul> <li>finger ring holder,</li> <li>ear ring holder,</li> <li>inside mirror,</li> <li>organizer drawers,</li> <li>hidden magnet closure.</li> </ul> |                    |         |           |          |
| Package size           | 42X34X27.5 CM (Inch:16.54* 13.39* 2.71)                                                                                                               |                    |         |           |          |
| Package                | Mail order package: Assembled package; 1 piece per 1 PE bag;<br>1 piece per 1 carton; poly foam protecting; strong master carton.                     |                    |         |           |          |
| Carton CBM             | $42X34X27.5 \text{ CM} = 0.04\text{m}^3$                                                                                                              |                    |         | N.W./G.W. | 5 / 6 kg |
| 20GP                   | 717pcs                                                                                                                                                | <b>40HQ</b>        | 1743pcs | MOQ       | 300pcs   |