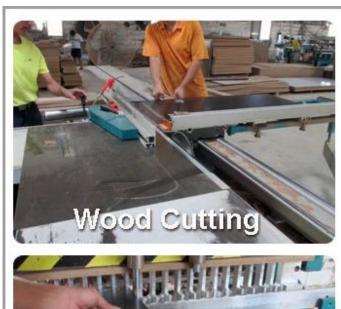

-----------------------------------------------------|-------|----------|

Item No. GLD17047

**Product size** H170\*W34\*D32 CM (Inch : H66.9\*W18.1\*D18.5 ) **Colors** White, black, brown, cherry, pink, blue, silver, golden

Function Floor standing;

For makeup/ jewelry/keys/personal accessories organize and storage.

Material EU-standard MDF ;Eco-friendly painting

Organizer details earing holder; necklace hooks;

finger ring holder; divided organizers;
Package size finger ring holder; divided organizers;
143\*53\*19CM (Inch: 56.30\*20.87\*7.48)

KD package;

1piece per 1 PE bag; 1piece per 1 carton; **Package** 

Poly foam protecting; strong master carton

**Carton CBM**  $0.144m^{3}$ 

N.W./G.W. 17kgs/19kg **20GP** 194pcs **40HQ** 472pcs **MOQ** 300 pcs

## Workmanship And Package











## Material



Certificates











## Our team













#### **Our Business services:**

- 1. Your inquiry related to our products or prices will be replied in 12hours in working date.
- 2. Experience sales answer your inquiry and give you related business service.
- 3. OEM&ODM are welcome, we have over 10 years' experience working with OEM project.
- 4. We are looking for the sales exclusive of our ODM <u>wooden mirror jewelry</u> <u>cabinet</u>.
- 5. Sales exclusive agent sales right have been protect.

### **Package information:**

- 1. Forming polyfoam for the post package
- 2. 6-side strong polyfoam are used for safe package during transportation.
- 3. Assembled kit and User Manual are available for each cabinet.

#### **Production lead time**

- 1.  $25\sim50$  days a