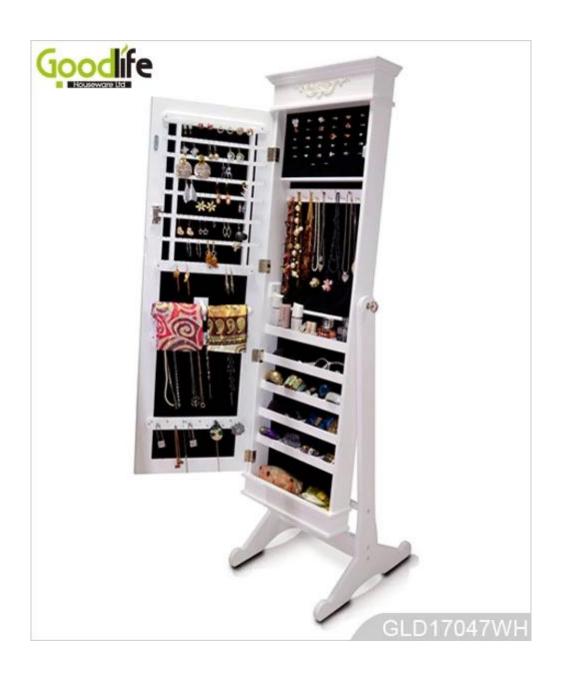

# **SOLUTIONS FOR YOUR GOODLIFE!**

- Full length dressing mirror and jewelry storage cabinet combined.
- Lots of divided space and organizers perfect for storing jewelry.
- Floor standing.
- Safe package with poly foam and strong carton.
- Printed assembly instruction manual included.

Material EU-standard MDF ;Eco-friendly painting

Organizer details earing holder; necklace hooks;

finger ring holder; divided organizers;
Package size finger ring holder; divided organizers;
143\*53\*19CM (Inch: 56.30\*20.87\*7.48)