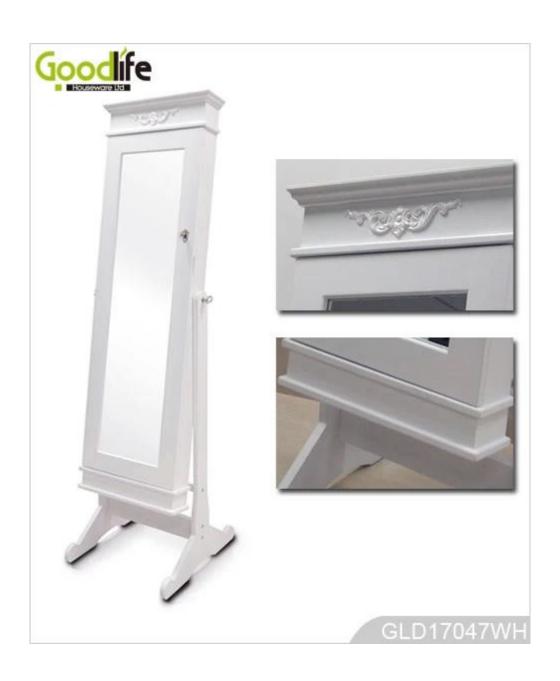

### **Design And Color**

Item No. GLD17047

**Product size** H170\*W34\*D32 CM (Inch : H66.9\*W18.1\*D18.5 ) **Colors** White, black, brown, cherry, pink, blue, silver, golden

Function Floor standing;

For makeup/ jewelry/keys/personal accessories organize and storage.