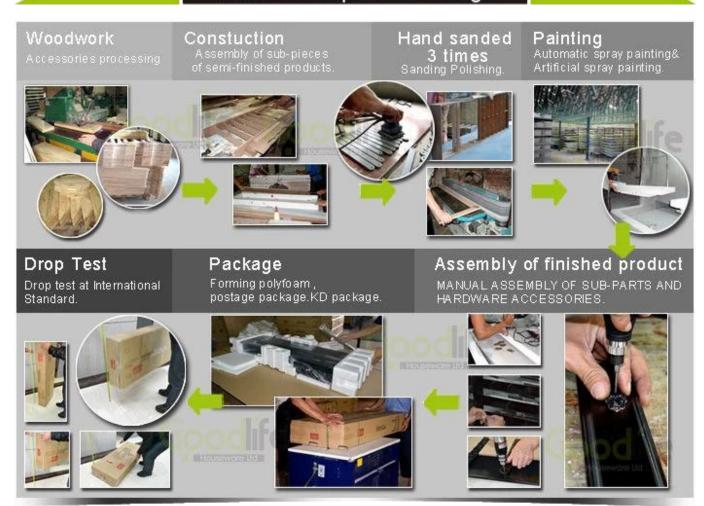

## Workmanship And Package

### **Package information:**

- 1. Forming polyfoam for the post package
- 2. 6-side strong polyfoam are used for safe package during transportation.
- 3. Assembled kit and User Manual are available for each cabinet.