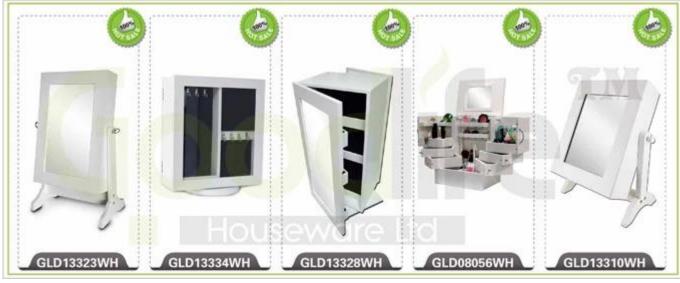

nquiry related to our products or prices will be replied in 12hours in working date.
- 2. Experience sales answer your inquiry and give you related business service.
- 3. OEM&ODM are welcome, we have over 10 years' experience working with OEM project.
- 4. We are looking for the sales exclusive of our ODM <u>wooden mirror jewelry</u> <u>cabinet</u>.
- 5. Sales exclusive agent sales right have been protect.

### **Package information:**

- 1. Forming polyfoam for the post package
- 2. 6-side strong polyfoam are used for safe package during transportation.
- 3. Assembled kit and User Manual are available for each cabinet.

#### **Production lead time**

- 1.  $25\sim50$  days after received deposit.
- 2. Normal on production line production lead time is 15days after received deposit.