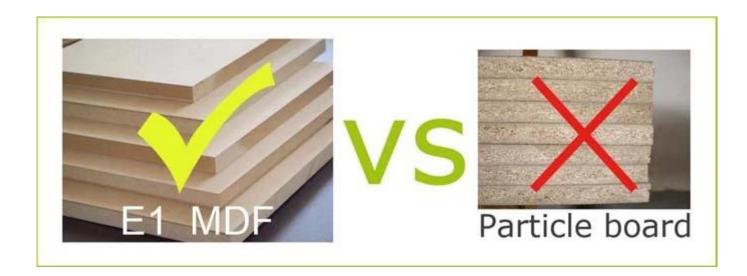

## Material

Certificates

Material EU-standard MDF ;Eco-friendly painting

Organizer details earing holder; necklace hooks;

finger ring holder; divided organizers;
Package size finger ring holder; divided organizers;
143\*53\*19CM (Inch: 56.30\*20.87\*7.48)