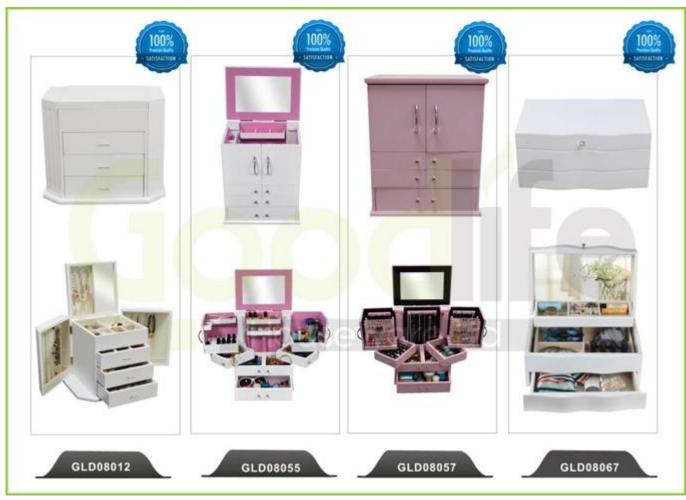

ur inquiry related to our products or prices will be replied in 12hours in working date.
- 2. Experience sales answer your inquiry and give you related business service.
- 3. OEM&ODM are welcome, we have over 10 years' experience working with OEM project.
- 4. We are looking for the sales exclusive of our ODM <u>wooden mirror jewelry</u> <u>cabinet</u>.
- 5. Sales exclusive agent sales right have been protect.

### **Package information:**

- 1. Forming polyfoam for the post package
- 2. 6-side strong polyfoam are used for safe package during transportation.
- 3. Assembled kit and User Manual are available for each cabinet.

#### **Production lead time**

- 1.  $25\sim50$  days after received deposit.
- 2. Normal on production line production lead time is 15days after received deposit.