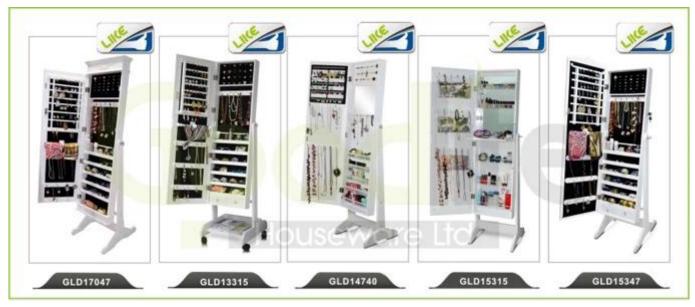

### **Design And Color**

Item No. GLD17047

**Product size** H170\*W34\*D32 CM (Inch : H66.9\*W18.1\*D18.5 ) **Colors** White, black, brown, cherry, pink, blue, silver, golden

Function Floor standing;

For makeup/ jewelry/keys/personal accessories organize and storage.