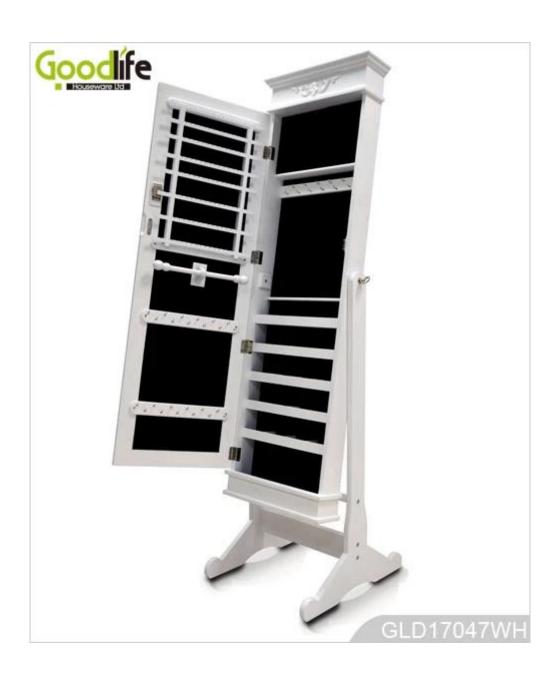

# **SOLUTIONS FOR YOUR GOODLIFE!**

- Full length dressing mirror and jewelry storage cabinet combined.
- Lots of divided space and organizers perfect for storing jewelry.
- Floor standing.
- Safe package with poly foam and strong carton.
- Printed assembly instruction manual included.

Material EU-standard MDF ;Eco-friendly painting

Organizer details earing holder; necklace hooks;

finger ring holder; divided organizers;
Package size finger ring holder; divided organizers;
143\*53\*19CM (Inch: 56.30\*20.87\*7.48)