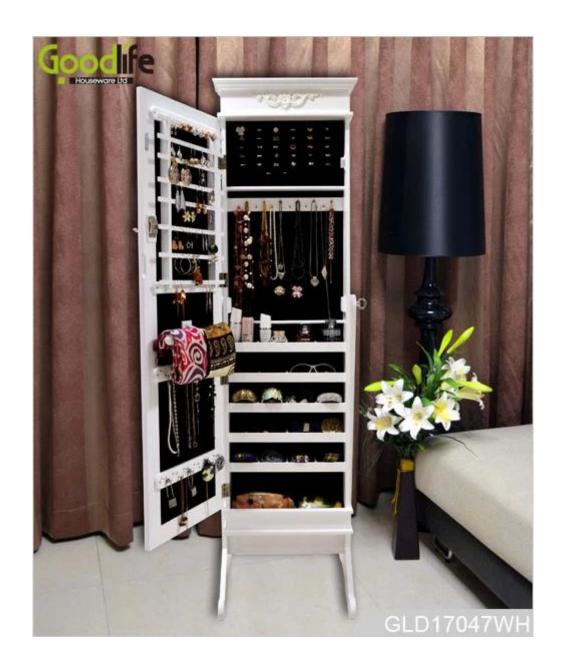

# **SOLUTIONS FOR YOUR GOODLIFE!**

- Full length dressing mirror and jewelry storage cabinet combined.
- Lots of divided space and organizers perfect for storing jewelry.
- Floor standing.
- Safe package with poly foam and strong carton.
- Printed assembly instruction manual included.

Item No. GLD17047

**Product size** H170\*W34\*D32 CM (Inch : H66.9\*W18.1\*D18.5 ) **Colors** White, black, brown, cherry, pink, blue, silver, golden

Function Floor standing;

For makeup/ jewelry/keys/personal accessories organize and storage.

Material EU-standard MDF ;Eco-friendly painting

Organizer details earing holder; necklace hooks;

finger ring holder; divided organizers;
Package size finger ring holder; divided organizers;
143\*53\*19CM (Inch: 56.30\*20.87\*7.48)