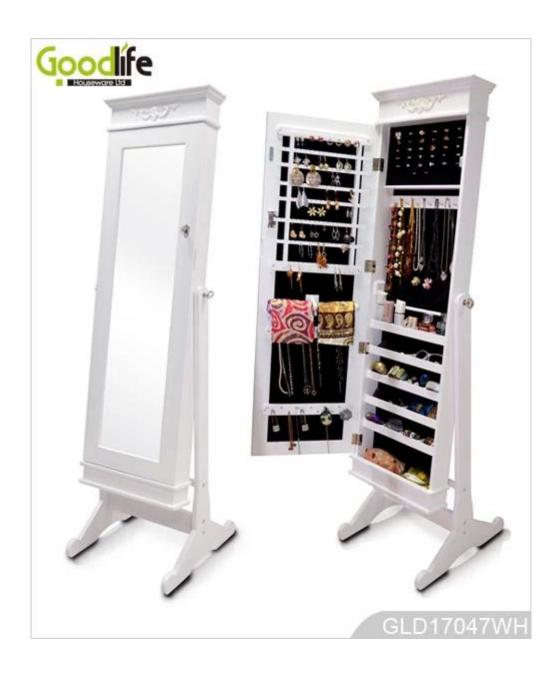

# **SOLUTIONS FOR YOUR GOODLIFE!**

- Full length dressing mirror and jewelry storage cabinet combined.
- Lots of divided space and organizers perfect for storing jewelry.
- Floor standing.
- Safe package with poly foam and strong carton.
- Printed assembly instruction manual included.

Item No. GLD17047

**Product size** H170\*W34\*D32 CM (Inch : H66.9\*W18.1\*D18.5 ) **Colors** White, black, brown, cherry, pink, blue, silver, golden

Function Floor standing;

For makeup/ jewelry/keys/personal accessories organize and storage.

Material EU-standard MDF ;Eco-friendly painting

Organizer details earing holder; necklace hooks;

finger ring holder; divided organizers;
Package size finger ring holder; divided organizers;
143\*53\*19CM (Inch: 56.30\*20.87\*7.48)