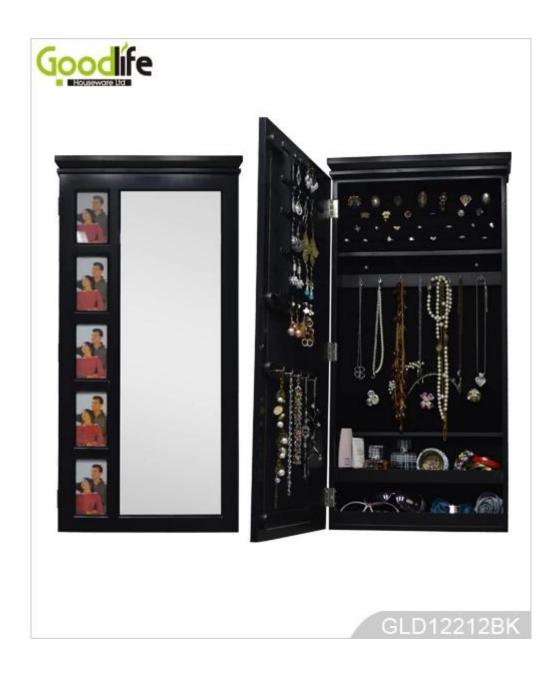

Design And Color

GLD12212BK

GLD12212BK

### **Product Features**

Production Wooden jewelry cabinet

with photo frames and **Brand** Goodlife

mirror

Item No. GLD12212

Name

**Product size** H80\*W40\*D10CM (Inch: H31.5\*W15.75\*D3.94) **Colors** White, black, brown, silver, golden and more

**Function** Door Hanging

for makeup/ jewelry/keys/personal accessories organize and storage

Material EU-standard MDF ; Eco-friendly painting

Organizer details earring holder; necklace hooks;

finger ring holder;