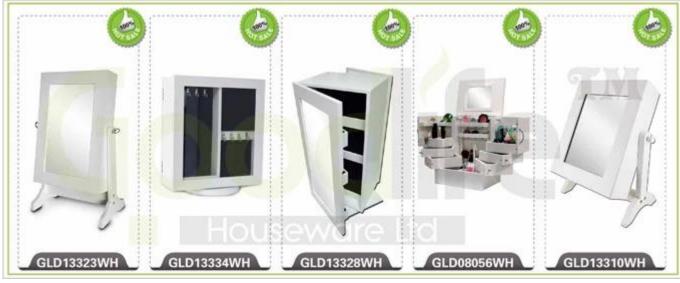

# **SOLUTIONS FOR YOUR GOODLIFE!**

- Photo frames, mirror and jewelry storage cabinet combined.
- Lots of divided space and organizers perfect for storing jewelry and accessories.
- Assembled package with poly foam and strong carton.
- Printed instruction manual included for easy installing.

### **Product Features**

Production Wooden jewelry cabinet

with photo frames and **Brand** Goodlife

mirror

Item No. GLD12212

Name

**Product size** H80\*W40\*D10CM (Inch: H31.5\*W15.75\*D3.94) **Colors** White, black, brown, silver, golden and more

**Function** Door Hanging

for makeup/ jewelry/keys/personal accessories organize and storage

Material EU-standard MDF ; Eco-friendly painting

Organizer details earring holder; necklace hooks;

finger ring holder;