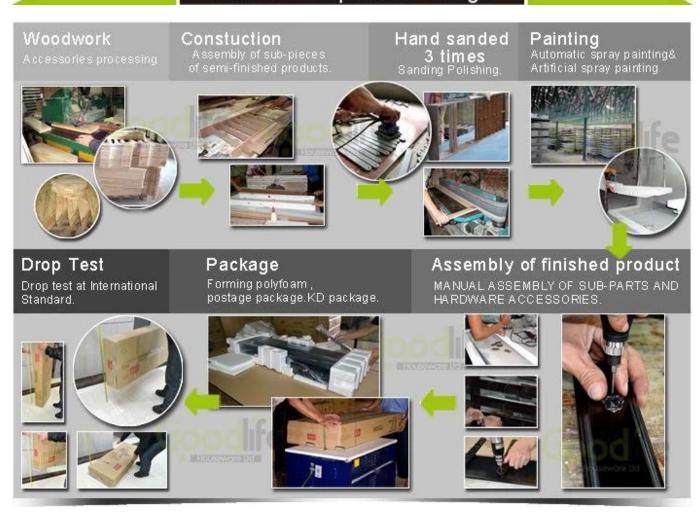

### Workmanship And Package

#### **Package information:**

- 1. Forming polyfoam for the post package
- 2. 6-side strong polyfoam are used for safe package during transportation.
- 3. Assembled kit and User Manual are available for each cabinet.