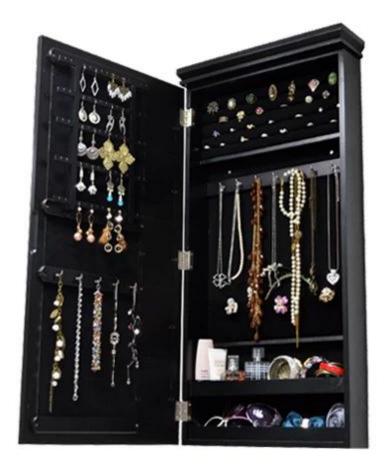

**Function** Door Hanging

for makeup/ jewelry/keys/personal accessories organize and storage

Material EU-standard MDF ; Eco-friendly painting

Organizer details earring holder; necklace hooks;

finger ring holder;

#### **Package information:**

- 1. Forming polyfoam for the post package
- 2. 6-side strong polyfoam are used for safe package during transportation.
- 3. Assembled kit and User Manual are available for each cabinet.