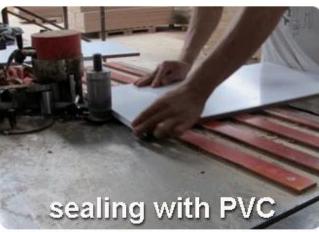

### **Product Features**

Production Wooden jewelry cabinet

with photo frames and **Brand** Goodlife

mirror

Item No. GLD12212

Name

**Product size** H80\*W40\*D10CM (Inch: H31.5\*W15.75\*D3.94) **Colors** White, black, brown, silver, golden and more

**Function** Door Hanging

for makeup/ jewelry/keys/personal accessories organize and storage

Material EU-standard MDF ; Eco-friendly painting

Organizer details earring holder; necklace hooks;

finger ring holder;

**Package size** 89X48X16 CM (Inch: 35.04\*18.9\*6.3)

Assembled package, poly bag ,foam poly foam; **Package** 

strong master carton; 1pc per carton.

**Carton CBM** 

**20GP** 

 $89X48X16 \text{ CM} = 0.068\text{m}^3$ N.W./G.W. 8kgs /10kgs 200 pieces 410pcs **40HO** 1000pcs **MOO** 

### Workmanship And Package











## Material



Certificates











## Our team













#### **Our Business services:**

- 1. Your inquiry related to our products or prices will be replied in 12hours in working date.
- 2. Experience sales answer your inquiry and give you related business service.
- 3. OEM&ODM are welcome, we have over 10 years' experience working with OEM project.
- 4. We are looking for the sales exclusive of our ODM <u>wooden mirror jewelry</u> <u>cabinet</u>.
- 5. Sales exclusive agent sales right have been protect.

#### **Package information:**

- 1. Forming polyfoam for the post package
- 2. 6-side strong polyfoam are used for safe package during transportation.
- 3. Assembled kit and User Manual are available for each cabinet.

#### **Production lead time**

- 1.  $25\sim50$  days after