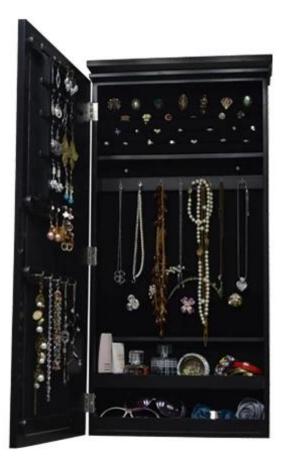

# **SOLUTIONS FOR YOUR GOODLIFE!**

- Photo frames, mirror and jewelry storage cabinet combined.
- Lots of divided space and organizers perfect for storing jewelry and accessories.
- Assembled package with poly foam and strong carton.
- Printed instruction manual included for easy installing.

**Function** Door Hanging

for makeup/ jewelry/keys/personal accessories organize and storage

Material EU-standard MDF ; Eco-friendly painting

Organizer details earring holder; necklace hooks;

finger ring holder;