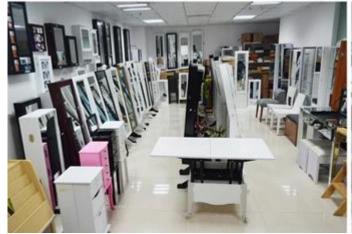

t

with photo frames and **Brand** Goodlife

mirror

Item No. GLD12212

Name

**Product size** H80\*W40\*D10CM (Inch: H31.5\*W15.75\*D3.94) **Colors** White, black, brown, silver, golden and more

**Function** Door Hanging

for makeup/ jewelry/keys/personal accessories organize and storage

Material EU-standard MDF ; Eco-friendly painting

Organizer details earring holder; necklace hooks;

finger ring holder;

**Package size** 89X48X16 CM (Inch: 35.04\*18.9\*6.3)

Assembled package, poly bag ,foam poly foam; **Package** 

strong master carton; 1pc per carton.

**Carton CBM** 

**20GP** 

 $89X48X16 \text{ CM} = 0.068\text{m}^3$ N.W./G.W. 8kgs /10kgs 200 pieces 410pcs **40HO** 1000pcs **MOO** 

### Workmanship And Package











## Material



Certificates











## Our team













#### **Our Business services:**

- 1. Your inquiry related to our products or prices will be replied in 12hours in working date.
- 2. Experience sales answer your inquiry and give you related business service.
- 3. OEM&ODM are welcome, we have over 10 years' experience working with OEM project.
- 4. We are looking for the sales exclusive of our ODM <u>wooden mirror jewelry</u> <u>cabinet</u>.
- 5. Sales exclusive agent sales right have been protect.

#### **Package information:**

- 1. Forming polyfoam for the post package
- 2. 6-side strong polyfoam are used for safe package during transportation.
- 3. Assembled kit and User Manual are available for each cabinet.

#### **Production lead time**

- 1.  $25\sim50$  days after received deposit.
- 2. Normal on production line production