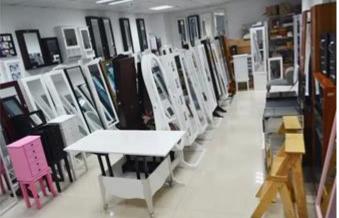

with photo frames and **Brand** Goodlife

mirror

Item No. GLD12212

Name

**Product size** H80\*W40\*D10CM (Inch: H31.5\*W15.75\*D3.94) **Colors** White, black, brown, silver, golden and more

**Function** Door Hanging

for makeup/ jewelry/keys/personal accessories organize and storage

Material EU-standard MDF ; Eco-friendly painting

Organizer details earring holder; necklace hooks;

finger ring holder;

**Package size** 89X48X16 CM (Inch: 35.04\*18.9\*6.3)

Assembled package, poly bag ,foam poly foam; **Package** 

strong master carton; 1pc per carton.

**Carton CBM** 

**20GP** 

 $89X48X16 \text{ CM} = 0.068\text{m}^3$ N.W./G.W. 8kgs /10kgs 200 pieces 410pcs **40HO** 1000pcs **MOO** 

### Workmanship And Package











## Material



Certificates











## Our team













#### **Our Business services:**

- 1. Your inquiry related to our products or prices will be replied in 12hours in working date.
- 2. Experience sales answer your inquiry and give you related business service.
- 3. OEM&ODM are welcome, we have over 10 years' experience working with OEM project.
- 4. We are looking for the sales exclusive of our ODM <u>wooden mirror jewelry</u> <u>cabinet</u>.
- 5. Sales exclusive agent sales right have been protect.

#### **Package information:**

- 1. Forming polyfoam for the post package
- 2. 6-side strong polyfoam are used for safe package during transportation.
- 3. Assembled kit and User Manual are available for each cabinet.

#### **Production lead time**

- 1.  $25\sim50$  days after received deposit.
- 2. Normal on production line production le