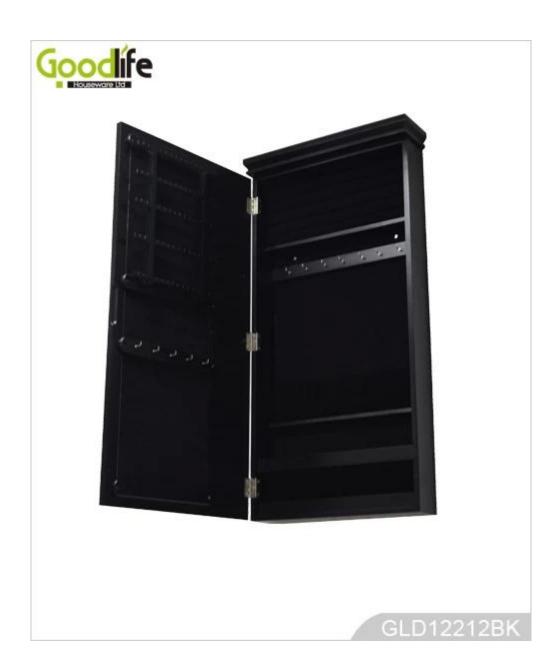

**Function** Door Hanging

for makeup/ jewelry/keys/personal accessories organize and storage

Material EU-standard MDF ; Eco-friendly painting

Organizer details earring holder; necklace hooks;

finger ring holder;

#### **Package information:**

- 1. Forming polyfoam for the post package
- 2. 6-side strong polyfoam are used for safe package during transportation.
- 3. Assembled kit and User Manual are available for each cabinet.