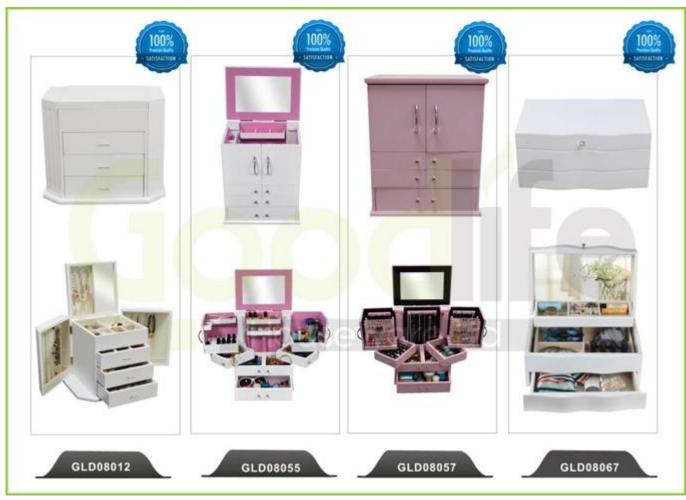

Design And Color

GLD12212BK

GLD12212BK

### **Product Features**

Production Wooden jewelry cabinet

with photo frames and **Brand** Goodlife

mirror

Item No. GLD12212

Name

**Product size** H80\*W40\*D10CM (Inch: H31.5\*W15.75\*D3.94) **Colors** White, black, brown, silver, golden and more