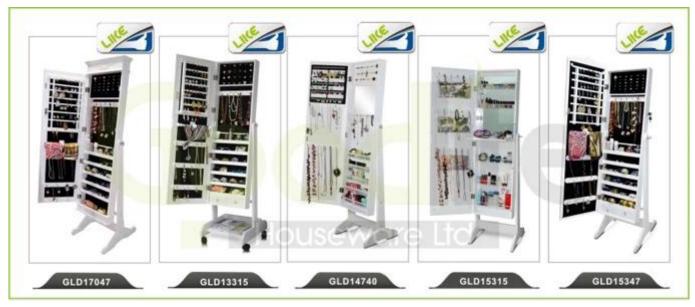

Design And Color

GLD12212BK

GLD12212BK

### **Product Features**

Production Wooden jewelry cabinet

with photo frames and **Brand** Goodlife

mirror

Item No. GLD12212

Name

**Product size** H80\*W40\*D10CM (Inch: H31.5\*W15.75\*D3.94) **Colors** White, black, brown, silver, golden and more