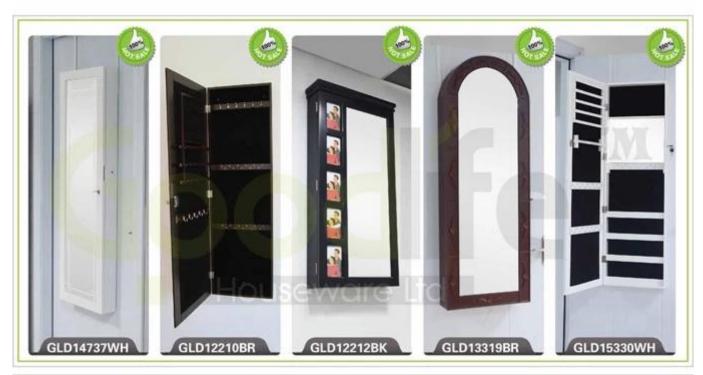

# **SOLUTIONS FOR YOUR GOODLIFE!**

- Photo frames, mirror and jewelry storage cabinet combined.
- Lots of divided space and organizers perfect for storing jewelry and accessories.
- Assembled package with poly foam and strong carton.
- Printed instruction manual included for easy installing.

Design And Color

GLD12212BK

GLD12212BK

### **Product Features**

Production Wooden jewelry cabinet

with photo frames and **Brand** Goodlife

mirror

Item No. GLD12212

Name

**Product size** H80\*W40\*D10CM (Inch: H31.5\*W15.75\*D3.94) **Colors** White, black, brown, silver, golden and more

**Function** Door Hanging

for makeup/ jewelry/keys/personal accessories organize and storage

Material EU-standard MDF ; Eco-friendly painting

Organizer details earring holder; necklace hooks;

finger ring holder;

**Package size** 89X48X16 CM (Inch: 35.04\*18.9\*6.3)

Assembled package, poly bag ,foam poly foam; **Package** 

strong master carton; 1pc per carton.

**Carton CBM** 

**20GP** 

 $89X48X16 \text{ CM} = 0.068\text{m}^3$ N.W./G.W. 8kgs /10kgs 200 pieces 410pcs **40HO** 1000pcs **MOO** 