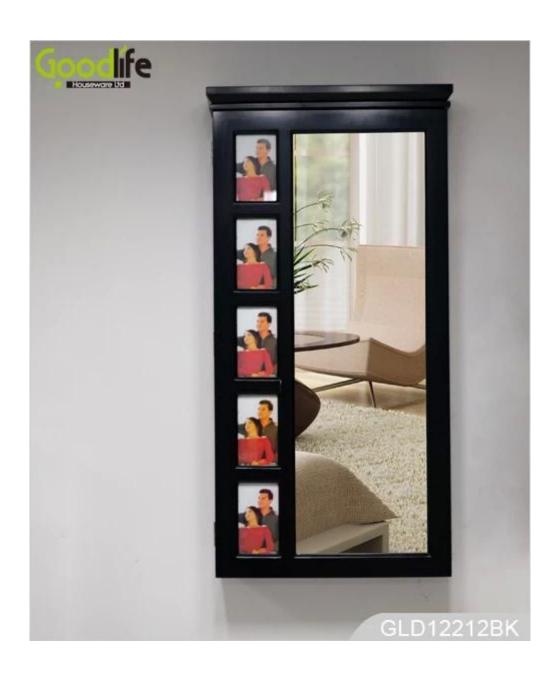

Design And Color

GLD12212BK

GLD12212BK

### **Product Features**

Production Wooden jewelry cabinet

with photo frames and **Brand** Goodlife

mirror

Item No. GLD12212

Name

**Product size** H80\*W40\*D10CM (Inch: H31.5\*W15.75\*D3.94) **Colors** White, black, brown, silver, golden and more

**Function** Door Hanging

for makeup/ jewelry/keys/personal accessories organize and storage

Material EU-standard MDF ; Eco-friendly painting

Organizer details earring holder; necklace hooks;

finger ring holder;