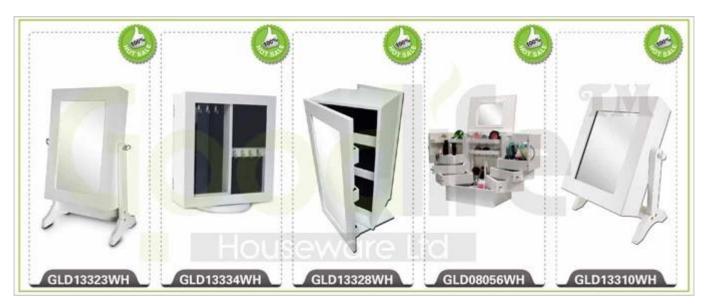

# **SOLUTIONS FOR YOUR GOODLIFE!**

- Full length dressing mirror and jewelry storage cabinet combined.
- Lots of divided space and organizers perfect for storing jewelry and accessories.
- Assembled package with poly foam and strong carton.
- Printed instruction manual included for easy installing.

| Product Features       |                                                                                   |                        |        |           |              |
|------------------------|-----------------------------------------------------------------------------------|------------------------|--------|-----------|--------------|
| <b>Production Name</b> | Full length m                                                                     | irror over the cabinet | Brand  | Goodlife  |              |
| Item No.               | GLD12226                                                                          |                        |        |           |              |
| Product size           | H122*W37*D10.5CM (Inch: H48.03*W14.57*D4.13)                                      |                        |        |           |              |
| Colors                 | White, black, brown, silver, golden                                               |                        |        |           |              |
| Function               | Door Hanging for makeup/ jewelry/keys/personal accessories organize and storage   |                        |        |           |              |
| Material               | EU-standard MDF ;Eco-friendly painting                                            |                        |        |           |              |
| Organizer details      | earring holder;<br>necklace hooks;<br>finger ring holder;                         |                        |        |           |              |
| Package size           | 126.5X42X14.5 CM (Inch:49.8*16.54*5.71)                                           |                        |        |           |              |
| Package                | Assembled package, poly bag ,foam poly foam; strong master carton;1pc per carton. |                        |        |           |              |
| Carton CBM             | $126.5X42X14.5 \text{ CM} = 0.077\text{m}^3$                                      |                        |        | N.W./G.W. | 10kgs /12kgs |
| 20GP                   | 360pcs                                                                            | <b>40HQ</b>            | 883pcs | MOQ       | 100 pieces   |