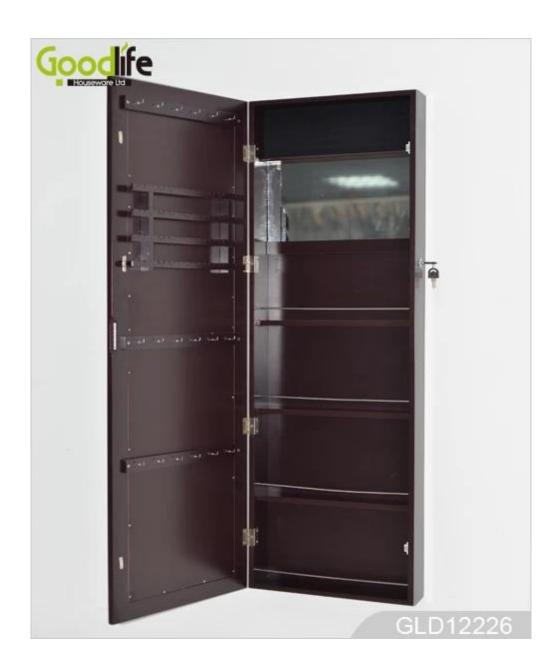

| Product Features       |                                                                                   |                        |        |           |              |
|------------------------|-----------------------------------------------------------------------------------|------------------------|--------|-----------|--------------|
| <b>Production Name</b> | Full length m                                                                     | irror over the cabinet | Brand  | Goodlife  |              |
| Item No.               | GLD12226                                                                          |                        |        |           |              |
| Product size           | H122*W37*D10.5CM (Inch: H48.03*W14.57*D4.13)                                      |                        |        |           |              |
| Colors                 | White, black, brown, silver, golden                                               |                        |        |           |              |
| Function               | Door Hanging for makeup/ jewelry/keys/personal accessories organize and storage   |                        |        |           |              |
| Material               | EU-standard MDF ;Eco-friendly painting                                            |                        |        |           |              |
| Organizer details      | earring holder;<br>necklace hooks;<br>finger ring holder;                         |                        |        |           |              |
| Package size           | 126.5X42X14.5 CM (Inch:49.8*16.54*5.71)                                           |                        |        |           |              |
| Package                | Assembled package, poly bag ,foam poly foam; strong master carton;1pc per carton. |                        |        |           |              |
| Carton CBM             | $126.5X42X14.5 \text{ CM} = 0.077\text{m}^3$                                      |                        |        | N.W./G.W. | 10kgs /12kgs |
| 20GP                   | 360pcs                                                                            | <b>40HQ</b>            | 883pcs | MOQ       | 100 pieces   |

# Design And Color

Workmanship And Package