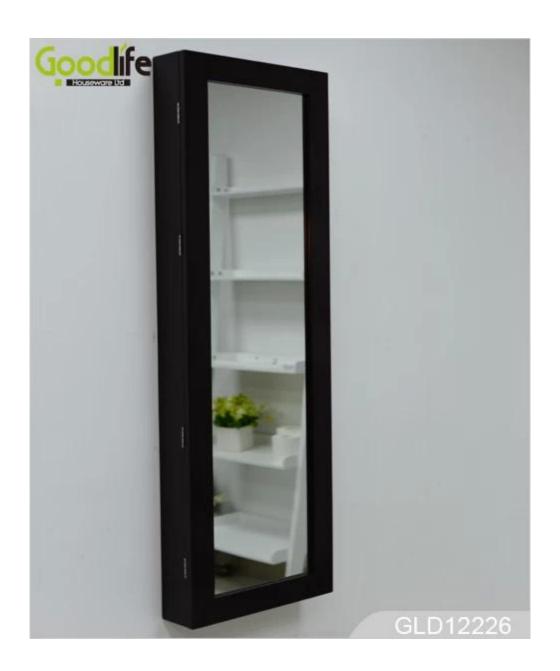

| Product Features       |                                                                                   |                        |        |           |              |
|------------------------|-----------------------------------------------------------------------------------|------------------------|--------|-----------|--------------|
| <b>Production Name</b> | Full length m                                                                     | irror over the cabinet | Brand  | Goodlife  |              |
| Item No.               | GLD12226                                                                          |                        |        |           |              |
| Product size           | H122*W37*D10.5CM (Inch: H48.03*W14.57*D4.13)                                      |                        |        |           |              |
| Colors                 | White, black, brown, silver, golden                                               |                        |        |           |              |
| Function               | Door Hanging for makeup/ jewelry/keys/personal accessories organize and storage   |                        |        |           |              |
| Material               | EU-standard MDF ;Eco-friendly painting                                            |                        |        |           |              |
| Organizer details      | earring holder;<br>necklace hooks;<br>finger ring holder;                         |                        |        |           |              |
| Package size           | 126.5X42X14.5 CM (Inch:49.8*16.54*5.71)                                           |                        |        |           |              |
| Package                | Assembled package, poly bag ,foam poly foam; strong master carton;1pc per carton. |                        |        |           |              |
| Carton CBM             | $126.5X42X14.5 \text{ CM} = 0.077\text{m}^3$                                      |                        |        | N.W./G.W. | 10kgs /12kgs |
| 20GP                   | 360pcs                                                                            | <b>40HQ</b>            | 883pcs | MOQ       | 100 pieces   |

# Design And Color

Workmanship And Package