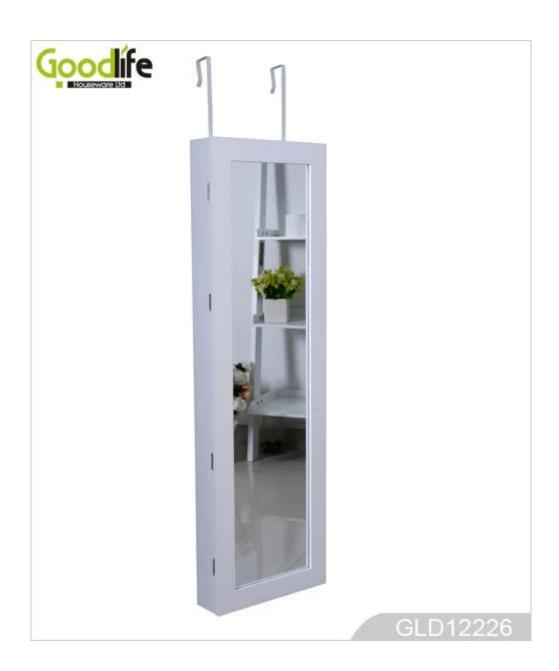

# **SOLUTIONS FOR YOUR GOODLIFE!**

- Full length dressing mirror and jewelry storage cabinet combined.
- Lots of divided space and organizers perfect for storing jewelry and accessories.
- Assembled package with poly foam and strong carton.
- Printed instruction manual included for easy installing.

| Product Features       |                                                                                   |                        |        |           |              |
|------------------------|-----------------------------------------------------------------------------------|------------------------|--------|-----------|--------------|
| <b>Production Name</b> | Full length m                                                                     | irror over the cabinet | Brand  | Goodlife  |              |
| Item No.               | GLD12226                                                                          |                        |        |           |              |
| Product size           | H122*W37*D10.5CM (Inch: H48.03*W14.57*D4.13)                                      |                        |        |           |              |
| Colors                 | White, black, brown, silver, golden                                               |                        |        |           |              |
| Function               | Door Hanging for makeup/ jewelry/keys/personal accessories organize and storage   |                        |        |           |              |
| Material               | EU-standard MDF ;Eco-friendly painting                                            |                        |        |           |              |
| Organizer details      | earring holder;<br>necklace hooks;<br>finger ring holder;                         |                        |        |           |              |
| Package size           | 126.5X42X14.5 CM (Inch:49.8*16.54*5.71)                                           |                        |        |           |              |
| Package                | Assembled package, poly bag ,foam poly foam; strong master carton;1pc per carton. |                        |        |           |              |
| Carton CBM             | $126.5X42X14.5 \text{ CM} = 0.077\text{m}^3$                                      |                        |        | N.W./G.W. | 10kgs /12kgs |
| 20GP                   | 360pcs                                                                            | <b>40HQ</b>            | 883pcs | MOQ       | 100 pieces   |