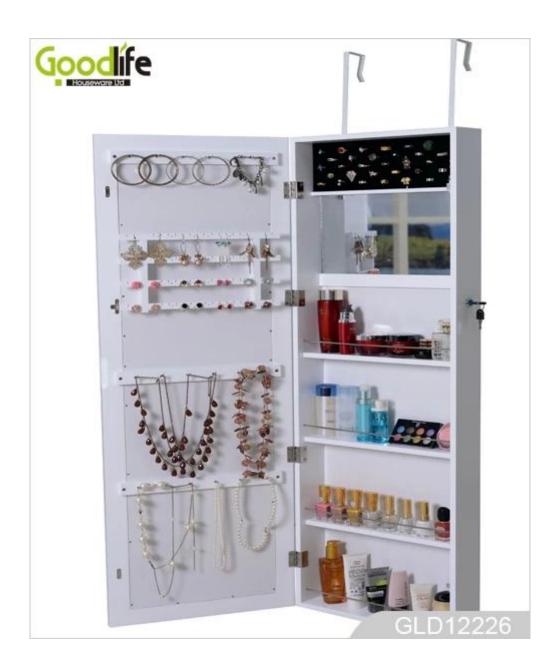

# **SOLUTIONS FOR YOUR GOODLIFE!**

- Full length dressing mirror and jewelry storage cabinet combined.
- Lots of divided space and organizers perfect for storing jewelry and accessories.
- Assembled package with poly foam and strong carton.
- Printed instruction manual included for easy installing.

| Product Features       |                                                                                   |                        |        |           |              |
|------------------------|-----------------------------------------------------------------------------------|------------------------|--------|-----------|--------------|
| <b>Production Name</b> | Full length m                                                                     | irror over the cabinet | Brand  | Goodlife  |              |
| Item No.               | GLD12226                                                                          |                        |        |           |              |
| Product size           | H122*W37*D10.5CM (Inch: H48.03*W14.57*D4.13)                                      |                        |        |           |              |
| Colors                 | White, black, brown, silver, golden                                               |                        |        |           |              |
| Function               | Door Hanging for makeup/ jewelry/keys/personal accessories organize and storage   |                        |        |           |              |
| Material               | EU-standard MDF ;Eco-friendly painting                                            |                        |        |           |              |
| Organizer details      | earring holder;<br>necklace hooks;<br>finger ring holder;                         |                        |        |           |              |
| Package size           | 126.5X42X14.5 CM (Inch:49.8*16.54*5.71)                                           |                        |        |           |              |
| Package                | Assembled package, poly bag ,foam poly foam; strong master carton;1pc per carton. |                        |        |           |              |
| Carton CBM             | $126.5X42X14.5 \text{ CM} = 0.077\text{m}^3$                                      |                        |        | N.W./G.W. | 10kgs /12kgs |
| 20GP                   | 360pcs                                                                            | <b>40HQ</b>            | 883pcs | MOQ       | 100 pieces   |