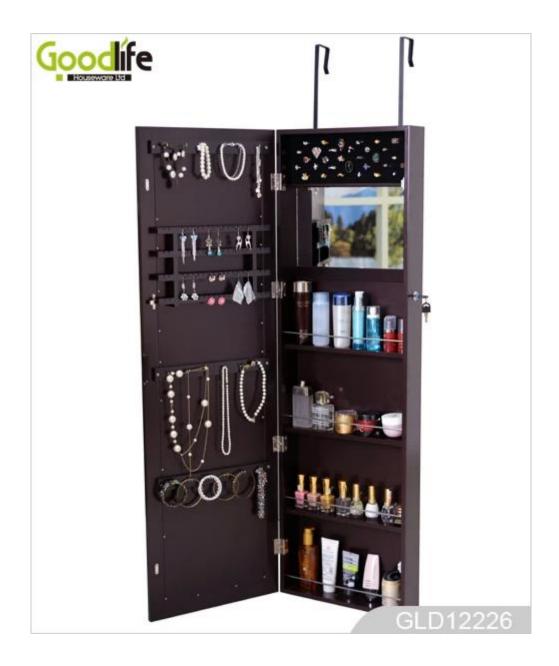

# **SOLUTIONS FOR YOUR GOODLIFE!**

- Full length dressing mirror and jewelry storage cabinet combined.
- Lots of divided space and organizers perfect for storing jewelry and accessories.
- Assembled package with poly foam and strong carton.
- Printed instruction manual included for easy installing.

| Product Features       |                                                                                   |                        |        |           |              |
|------------------------|-----------------------------------------------------------------------------------|------------------------|--------|-----------|--------------|
| <b>Production Name</b> | Full length m                                                                     | irror over the cabinet | Brand  | Goodlife  |              |
| Item No.               | GLD12226                                                                          |                        |        |           |              |
| Product size           | H122*W37*D10.5CM (Inch: H48.03*W14.57*D4.13)                                      |                        |        |           |              |
| Colors                 | White, black, brown, silver, golden                                               |                        |        |           |              |
| Function               | Door Hanging for makeup/ jewelry/keys/personal accessories organize and storage   |                        |        |           |              |
| Material               | EU-standard MDF ;Eco-friendly painting                                            |                        |        |           |              |
| Organizer details      | earring holder;<br>necklace hooks;<br>finger ring holder;                         |                        |        |           |              |
| Package size           | 126.5X42X14.5 CM (Inch:49.8*16.54*5.71)                                           |                        |        |           |              |
| Package                | Assembled package, poly bag ,foam poly foam; strong master carton;1pc per carton. |                        |        |           |              |
| Carton CBM             | $126.5X42X14.5 \text{ CM} = 0.077\text{m}^3$                                      |                        |        | N.W./G.W. | 10kgs /12kgs |
| 20GP                   | 360pcs                                                                            | <b>40HQ</b>            | 883pcs | MOQ       | 100 pieces   |