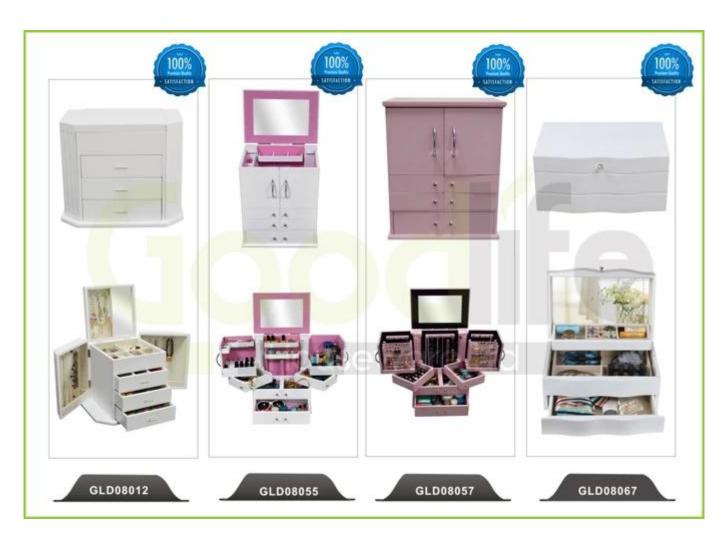

# **SOLUTIONS FOR YOUR GOODLIFE!**

- Full length dressing mirror and jewelry storage cabinet combined.
- Lots of divided space and organizers perfect for storing jewelry and accessories.
- Assembled package with poly foam and strong carton.
- Printed instruction manual included for easy installing.

| Product Features       |                                                                                   |                        |        |           |              |
|------------------------|-----------------------------------------------------------------------------------|------------------------|--------|-----------|--------------|
| <b>Production Name</b> | Full length m                                                                     | irror over the cabinet | Brand  | Goodlife  |              |
| Item No.               | GLD12226                                                                          |                        |        |           |              |
| Product size           | H122*W37*D10.5CM (Inch: H48.03*W14.57*D4.13)                                      |                        |        |           |              |
| Colors                 | White, black, brown, silver, golden                                               |                        |        |           |              |
| Function               | Door Hanging for makeup/ jewelry/keys/personal accessories organize and storage   |                        |        |           |              |
| Material               | EU-standard MDF ;Eco-friendly painting                                            |                        |        |           |              |
| Organizer details      | earring holder;<br>necklace hooks;<br>finger ring holder;                         |                        |        |           |              |
| Package size           | 126.5X42X14.5 CM (Inch:49.8*16.54*5.71)                                           |                        |        |           |              |
| Package                | Assembled package, poly bag ,foam poly foam; strong master carton;1pc per carton. |                        |        |           |              |
| Carton CBM             | $126.5X42X14.5 \text{ CM} = 0.077\text{m}^3$                                      |                        |        | N.W./G.W. | 10kgs /12kgs |
| 20GP                   | 360pcs                                                                            | <b>40HQ</b>            | 883pcs | MOQ       | 100 pieces   |