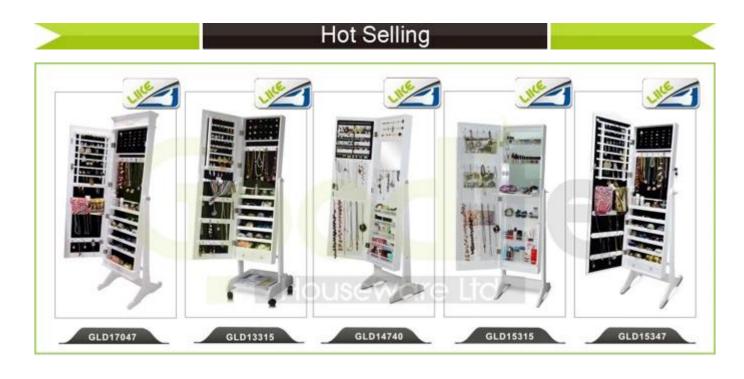

# **SOLUTIONS FOR YOUR GOODLIFE!**

- Full length dressing mirror and jewelry storage cabinet combined.
- Lots of divided space and organizers perfect for storing jewelry and accessories.
- Assembled package with poly foam and strong carton.
- Printed instruction manual included for easy installing.

| Product Features       |                                                                                   |                        |        |           |              |
|------------------------|-----------------------------------------------------------------------------------|------------------------|--------|-----------|--------------|
| <b>Production Name</b> | Full length m                                                                     | irror over the cabinet | Brand  | Goodlife  |              |
| Item No.               | GLD12226                                                                          |                        |        |           |              |
| Product size           | H122*W37*D10.5CM (Inch: H48.03*W14.57*D4.13)                                      |                        |        |           |              |
| Colors                 | White, black, brown, silver, golden                                               |                        |        |           |              |
| Function               | Door Hanging for makeup/ jewelry/keys/personal accessories organize and storage   |                        |        |           |              |
| Material               | EU-standard MDF ;Eco-friendly painting                                            |                        |        |           |              |
| Organizer details      | earring holder;<br>necklace hooks;<br>finger ring holder;                         |                        |        |           |              |
| Package size           | 126.5X42X14.5 CM (Inch:49.8*16.54*5.71)                                           |                        |        |           |              |
| Package                | Assembled package, poly bag ,foam poly foam; strong master carton;1pc per carton. |                        |        |           |              |
| Carton CBM             | $126.5X42X14.5 \text{ CM} = 0.077\text{m}^3$                                      |                        |        | N.W./G.W. | 10kgs /12kgs |
| 20GP                   | 360pcs                                                                            | <b>40HQ</b>            | 883pcs | MOQ       | 100 pieces   |