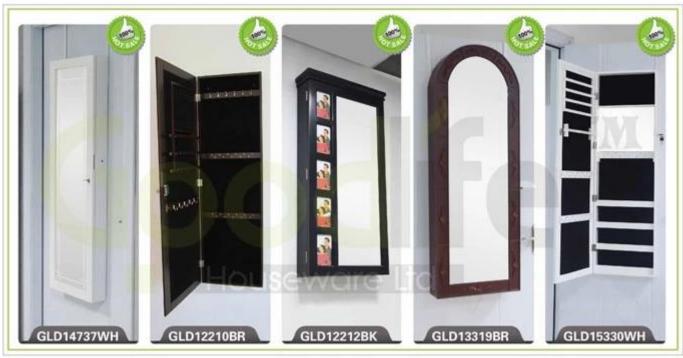

# **SOLUTIONS FOR YOUR GOODLIFE!**

- Full length dressing mirror and jewelry storage cabinet combined.
- Lots of divided space and organizers perfect for storing jewelry and accessories.
- Assembled package with poly foam and strong carton.
- Printed instruction manual included for easy installing.

| Product Features       |                                                                                   |                        |        |           |              |
|------------------------|-----------------------------------------------------------------------------------|------------------------|--------|-----------|--------------|
| <b>Production Name</b> | Full length m                                                                     | irror over the cabinet | Brand  | Goodlife  |              |
| Item No.               | GLD12226                                                                          |                        |        |           |              |
| Product size           | H122*W37*D10.5CM (Inch: H48.03*W14.57*D4.13)                                      |                        |        |           |              |
| Colors                 | White, black, brown, silver, golden                                               |                        |        |           |              |
| Function               | Door Hanging for makeup/ jewelry/keys/personal accessories organize and storage   |                        |        |           |              |
| Material               | EU-standard MDF ;Eco-friendly painting                                            |                        |        |           |              |
| Organizer details      | earring holder;<br>necklace hooks;<br>finger ring holder;                         |                        |        |           |              |
| Package size           | 126.5X42X14.5 CM (Inch:49.8*16.54*5.71)                                           |                        |        |           |              |
| Package                | Assembled package, poly bag ,foam poly foam; strong master carton;1pc per carton. |                        |        |           |              |
| Carton CBM             | $126.5X42X14.5 \text{ CM} = 0.077\text{m}^3$                                      |                        |        | N.W./G.W. | 10kgs /12kgs |
| 20GP                   | 360pcs                                                                            | <b>40HQ</b>            | 883pcs | MOQ       | 100 pieces   |