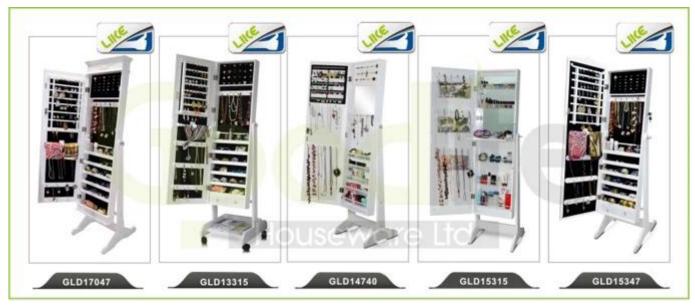

# **SOLUTIONS FOR YOUR GOODLIFE!**

- Full length dressing mirror and jewelry storage cabinet combined.
- space and organizers perfect for storing jewelry.
- Floor standi...
- High glass hardware included
- -Knock down package with form polyform and strong carton
- Wall mounted and over the door two functions.
- -Color Assembly instruction
- Specifications:

## **Product Features**

**Production Name** Wall mount and over the **Brand** Goodlife

door jewelry cabinet

mirrored

**Item No.** GLD14742

**Product size** 120\*37\*9.5cm (Inch :47.2\*14.5\*3.7")

**Colors** White, black, brown, cherry, pink, blue, silver, golden

**Function** Wall mount and over the door

**Material** EU-standard MDF; Eco-friendly paint

Organizer details earing holder; necklace hooks;

finger ring holder; divided organizers;

**Package size** 130\*44\*17cm (Inch: 51.2\*17.3\*6.7")