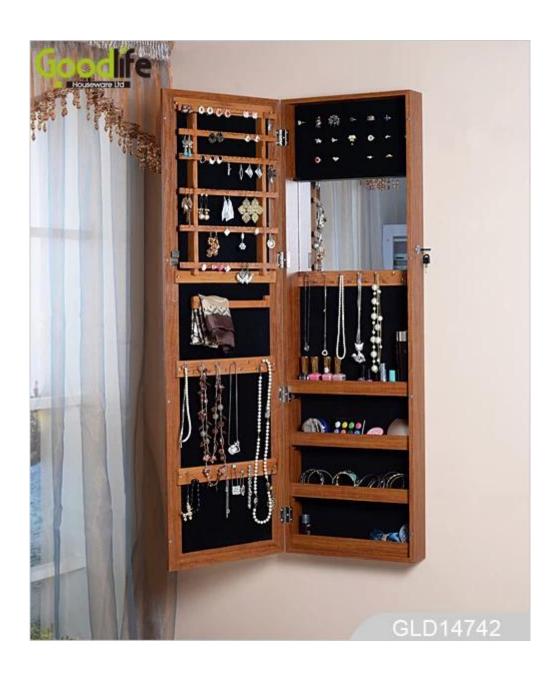

# **SOLUTIONS FOR YOUR GOODLIFE!**

- Full length dressing mirror and jewelry storage cabinet combined.
- space and organizers perfect for storing jewelry.
- Floor standi...
- High glass hardware included
- -Knock down package with form polyform and strong carton
- Wall mounted and over the door two functions.
- -Color Assembly instruction
- Specifications:

## **Product Features**

**Production Name** Wall mount and over the **Brand** Goodlife

door jewelry cabinet

mirrored

**Item No.** GLD14742

**Product size** 120\*37\*9.5cm (Inch :47.2\*14.5\*3.7")

**Colors** White, black, brown, cherry, pink, blue, silver, golden

**Function** Wall mount and over the door

**Material** EU-standard MDF; Eco-friendly paint

Organizer details earing holder; necklace hooks;

finger ring holder; divided organizers;

**Package size** 130\*44\*17cm (Inch: 51.2\*17.3\*6.7")