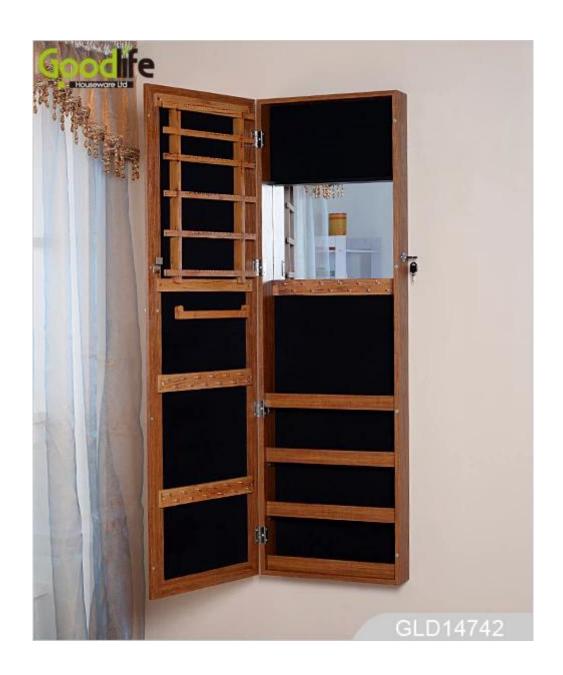

# **SOLUTIONS FOR YOUR GOODLIFE!**

- Full length dressing mirror and jewelry storage cabinet combined.
- space and organizers perfect for storing jewelry.
- Floor standi...
- High glass hardware included
- -Knock down package with form polyform and strong carton
- Wall mounted and over the door two functions.
- -Color Assembly instruction
- Specifications:

## **Product Features**

**Production Name** Wall mount and over the **Brand** Goodlife

door jewelry cabinet

mirrored

**Item No.** GLD14742

**Product size** 120\*37\*9.5cm (Inch :47.2\*14.5\*3.7")

**Colors** White, black, brown, cherry, pink, blue, silver, golden

**Function** Wall mount and over the door

**Material** EU-standard MDF; Eco-friendly paint

Organizer details earing holder; necklace hooks;

finger ring holder; divided organizers;

**Package size** 130\*44\*17cm (Inch: 51.2\*17.3\*6.7")