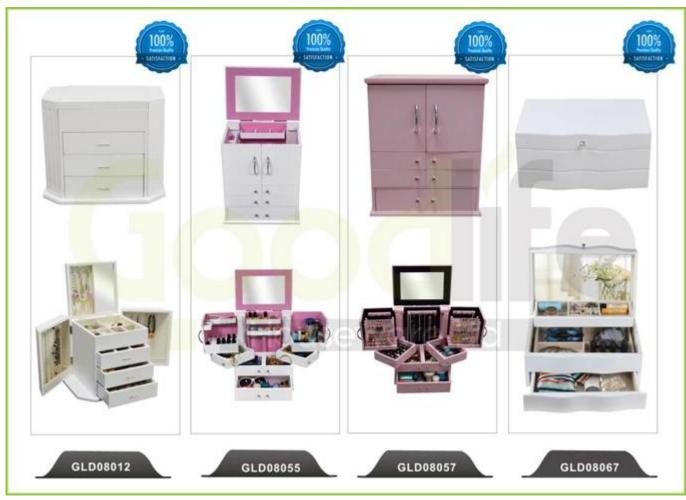

# **SOLUTIONS FOR YOUR GOODLIFE!**

- Full length dressing mirror and jewelry storage cabinet combined.
- space and organizers perfect for storing jewelry.
- Floor standi...
- High glass hardware included
- -Knock down package with form polyform and strong carton
- Wall mounted and over the door two functions.
- -Color Assembly instruction
- Specifications: