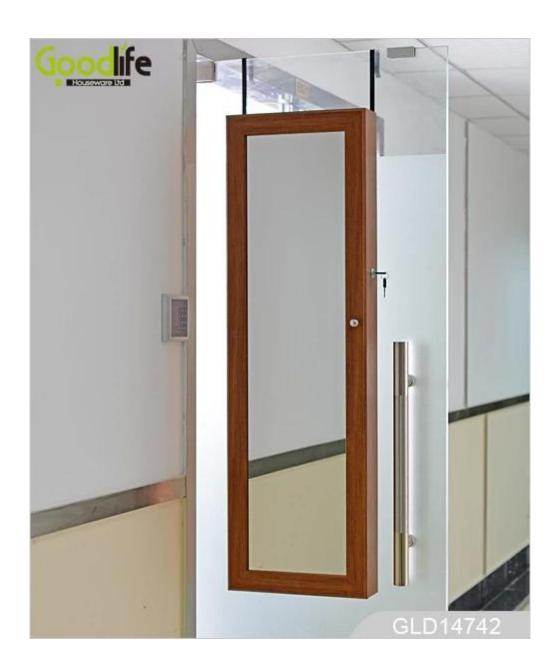

# **SOLUTIONS FOR YOUR GOODLIFE!**

- Full length dressing mirror and jewelry storage cabinet combined.
- space and organizers perfect for storing jewelry.
- Floor standi...
- High glass hardware included
- -Knock down package with form polyform and strong carton
- Wall mounted and over the door two functions.
- -Color Assembly instruction
- Specifications:

## **Product Features**

**Production Name** Wall mount and over the **Brand** Goodlife

door jewelry cabinet

mirrored

**Item No.** GLD14742

**Product size** 120\*37\*9.5cm (Inch :47.2\*14.5\*3.7")

**Colors** White, black, brown, cherry, pink, blue, silver, golden

**Function** Wall mount and over the door

**Material** EU-standard MDF; Eco-friendly paint

Organizer details earing holder; necklace hooks;

finger ring holder; divided organizers;

**Package size** 130\*44\*17cm (Inch: 51.2\*17.3\*6.7")