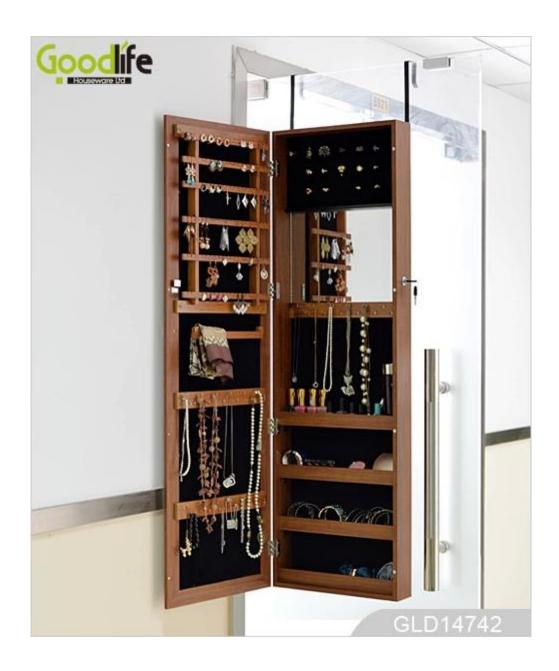

# **SOLUTIONS FOR YOUR GOODLIFE!**

- Full length dressing mirror and jewelry storage cabinet combined.
- space and organizers perfect for storing jewelry.
- Floor standi...
- High glass hardware included
- -Knock down package with form polyform and strong carton
- Wall mounted and over the door two functions.
- -Color Assembly instruction
- Specifications:

**Function** Wall mount and over the door

**Material** EU-standard MDF; Eco-friendly paint

Organizer details earing holder; necklace hooks;

finger ring holder; divided organizers;

**Package size** 130\*44\*17cm (Inch: 51.2\*17.3\*6.7")