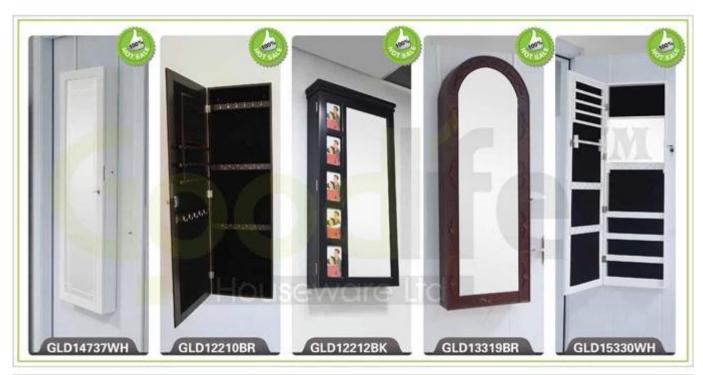

# **SOLUTIONS FOR YOUR GOODLIFE!**

- Full length dressing mirror and jewelry storage cabinet combined.
- space and organizers perfect for storing jewelry.
- Floor standi...
- High glass hardware included
- -Knock down package with form polyform and strong carton
- Wall mounted and over the door two functions.
- -Color Assembly instruction
- Specifications:

## **Product Features**

**Production Name** Wall mount and over the **Brand** Goodlife

door jewelry cabinet

mirrored

**Item No.** GLD14742

**Product size** 120\*37\*9.5cm (Inch :47.2\*14.5\*3.7")

**Colors** White, black, brown, cherry, pink, blue, silver, golden

**Function** Wall mount and over the door

**Material** EU-standard MDF; Eco-friendly paint

Organizer details earing holder; necklace hooks;

finger ring holder; divided organizers;

**Package size** 130\*44\*17cm (Inch: 51.2\*17.3\*6.7")