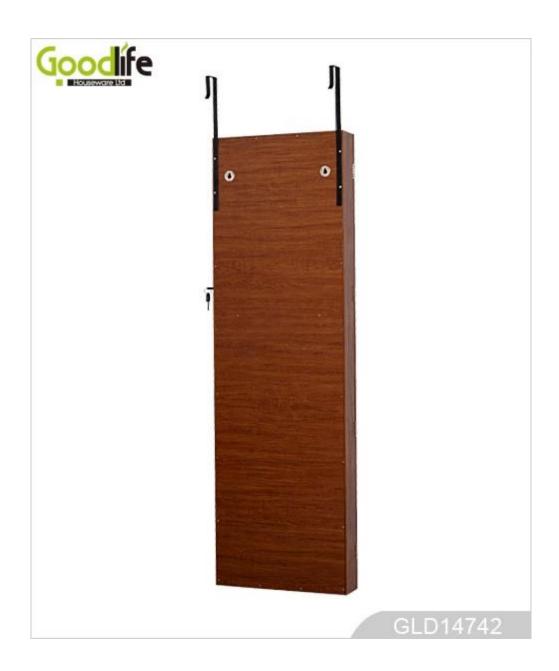

# **SOLUTIONS FOR YOUR GOODLIFE!**

- Full length dressing mirror and jewelry storage cabinet combined.
- space and organizers perfect for storing jewelry.
- Floor standi...
- High glass hardware included
- -Knock down package with form polyform and strong carton
- Wall mounted and over the door two functions.
- -Color Assembly instruction
- Specifications:

## **Product Features**

**Production Name** Wall mount and over the **Brand** Goodlife

door jewelry cabinet

mirrored

**Item No.** GLD14742

**Product size** 120\*37\*9.5cm (Inch :47.2\*14.5\*3.7")

**Colors** White, black, brown, cherry, pink, blue, silver, golden

**Function** Wall mount and over the door

**Material** EU-standard MDF; Eco-friendly paint

Organizer details earing holder; necklace hooks;

finger ring holder; divided organizers;

**Package size** 130\*44\*17cm (Inch: 51.2\*17.3\*6.7")