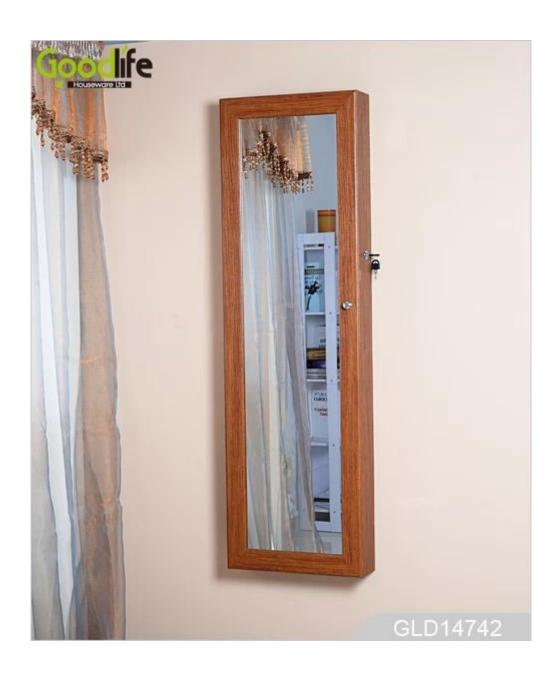

# **SOLUTIONS FOR YOUR GOODLIFE!**

- Full length dressing mirror and jewelry storage cabinet combined.
- space and organizers perfect for storing jewelry.
- Floor standi...
- High glass hardware included
- -Knock down package with form polyform and strong carton
- Wall mounted and over the door two functions.
- -Color Assembly instruction
- Specifications:

## **Product Features**

**Production Name** Wall mount and over the **Brand** Goodlife

door jewelry cabinet

mirrored

**Item No.** GLD14742

**Product size** 120\*37\*9.5cm (Inch :47.2\*14.5\*3.7")

**Colors** White, black, brown, cherry, pink, blue, silver, golden

**Function** Wall mount and over the door

**Material** EU-standard MDF; Eco-friendly paint

Organizer details earing holder; necklace hooks;

finger ring holder; divided organizers;

**Package size** 130\*44\*17cm (Inch: 51.2\*17.3\*6.7")