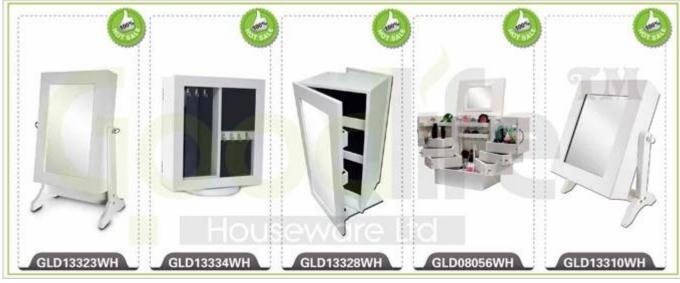

# **SOLUTIONS FOR YOUR GOODLIFE!**

- Full length dressing mirror and jewelry storage cabinet combined.
- space and organizers perfect for storing jewelry.
- Floor standi...
- High glass hardware included
- -Knock down package with form polyform and strong carton
- Wall mounted and over the door two functions.
- -Color Assembly instruction
- Specifications:

## **Product Features**

**Production Name** Wall mount and over the **Brand** Goodlife

door jewelry cabinet

mirrored

**Item No.** GLD14742

**Product size** 120\*37\*9.5cm (Inch :47.2\*14.5\*3.7")

**Colors** White, black, brown, cherry, pink, blue, silver, golden

**Function** Wall mount and over the door

**Material** EU-standard MDF; Eco-friendly paint

Organizer details earing holder; necklace hooks;

finger ring holder; divided organizers;

**Package size** 130\*44\*17cm (Inch: 51.2\*17.3\*6.7")