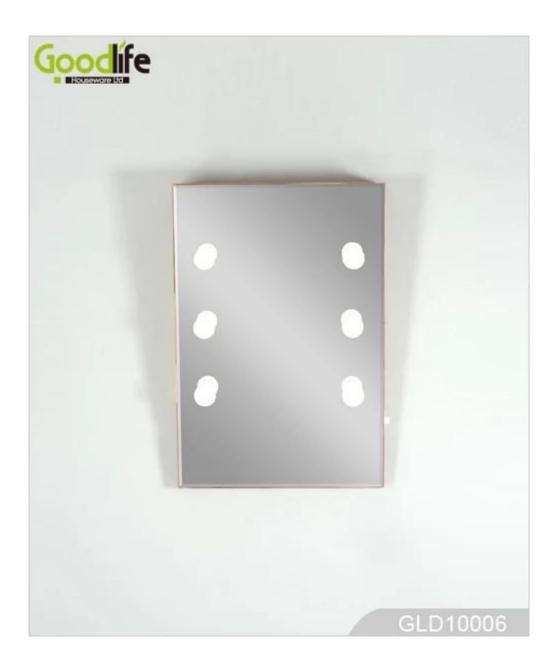

# **SOLUTIONS FOR YOUR GOODLIFE!**

-Wall mounted mirror with six adjustable LED lights

-for living room, bedroom, and bathroom

-Solid wood with NC painting

-Knocked down package protected by form and strong carton.

## Product Features

| Production Name | Wall mounted slanting mirror with six adjustable LED GLD10006                               | lights   | Brand | Goodlife      |
|-----------------|---------------------------------------------------------------------------------------------|----------|-------|---------------|
| Item No.        | GLD10006                                                                                    |          |       |               |
| Product size    | 24.21*4.92*35.43INCH                                                                        |          |       |               |
| Colors          | White                                                                                       |          |       |               |
| Function        | Wall mount,<br>for accessories organizer                                                    |          |       |               |
| Material        | Solid wood ;Eco-friendly painting                                                           |          |       |               |
| Package size    | 24.21*4.92*35.43INCH                                                                        |          |       |               |
| Package         | Knock down package, poly bag, foam; strong carton;<br>10 pcs per 1 carton; drop test passed |          |       |               |
| Carton CBM      | 0.136m <sup>3</sup>                                                                         | N.W./G.V | W.    | 10kgs/13.2kgs |