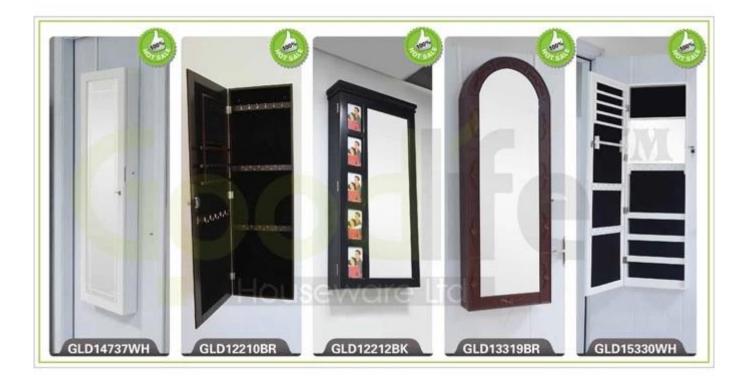

## Product Features

| Production Name | Wall mounted slanting mirror with six adjustable LED GLD10006                               | lights   | Brand | Goodlife      |
|-----------------|---------------------------------------------------------------------------------------------|----------|-------|---------------|
| Item No.        | GLD10006                                                                                    |          |       |               |
| Product size    | 24.21*4.92*35.43INCH                                                                        |          |       |               |
| Colors          | White                                                                                       |          |       |               |
| Function        | Wall mount,<br>for accessories organizer                                                    |          |       |               |
| Material        | Solid wood ;Eco-friendly painting                                                           |          |       |               |
| Package size    | 24.21*4.92*35.43INCH                                                                        |          |       |               |
| Package         | Knock down package, poly bag, foam; strong carton;<br>10 pcs per 1 carton; drop test passed |          |       |               |
| Carton CBM      | 0.136m <sup>3</sup>                                                                         | N.W./G.V | W.    | 10kgs/13.2kgs |