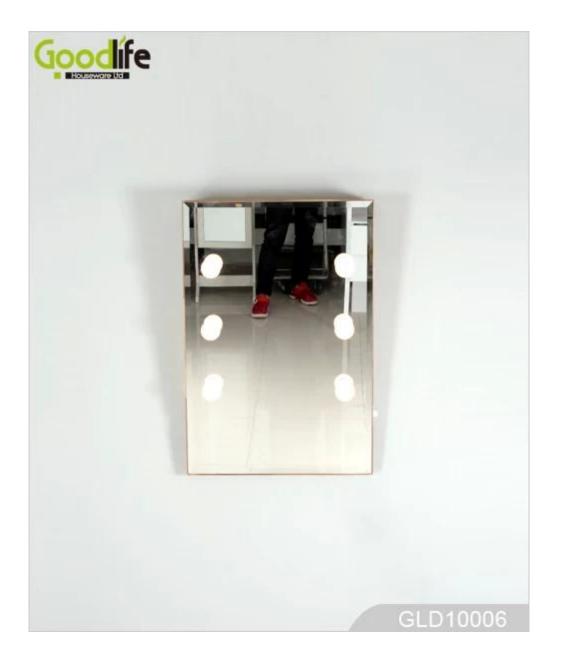

# **SOLUTIONS FOR YOUR GOODLIFE!**

-Wall mounted mirror with six adjustable LED lights

-for living room, bedroom, and bathroom

-Solid wood with NC painting

-Knocked down package protected by form and strong carton.

## Product Features

| Production Name | Wall mounted slanting mirror with six adjustable LED GLD10006                               | lights   | Brand | Goodlife      |
|-----------------|---------------------------------------------------------------------------------------------|----------|-------|---------------|
| Item No.        | GLD10006                                                                                    |          |       |               |
| Product size    | 24.21*4.92*35.43INCH                                                                        |          |       |               |
| Colors          | White                                                                                       |          |       |               |
| Function        | Wall mount,<br>for accessories organizer                                                    |          |       |               |
| Material        | Solid wood ;Eco-friendly painting                                                           |          |       |               |
| Package size    | 24.21*4.92*35.43INCH                                                                        |          |       |               |
| Package         | Knock down package, poly bag, foam; strong carton;<br>10 pcs per 1 carton; drop test passed |          |       |               |
| Carton CBM      | 0.136m <sup>3</sup>                                                                         | N.W./G.V | W.    | 10kgs/13.2kgs |