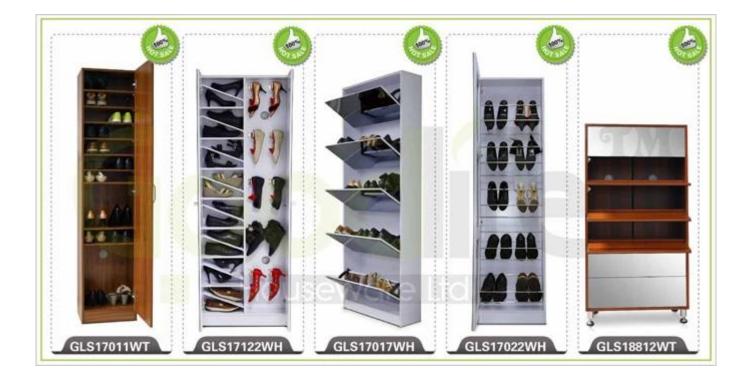

. Your inquiry related to our products or prices will be replied in 12hours in working date.
- 2. Experience sales answer your inquiry and give you related business service.
- 3. OEM&ODM are welcome, we have over 10 years' experience working with OEM project.
- 4. We are looking for the sales exclusive of our ODM wooden mirror jewelry cabinet.
- 5. Sales exclusive agent sales right have been protect.

#### **Package information:**

- **1.** Forming polyfoam for the post package
- 2. 6-side strong polyfoam are used for safe package during transportation.
- 3. Assembled kit and User Manual are available for each cabinet.

#### **Production lead time**

- **1.** 25~50 days after received deposit.
- 2. Normal on production line production lead time is 15days after received deposit.