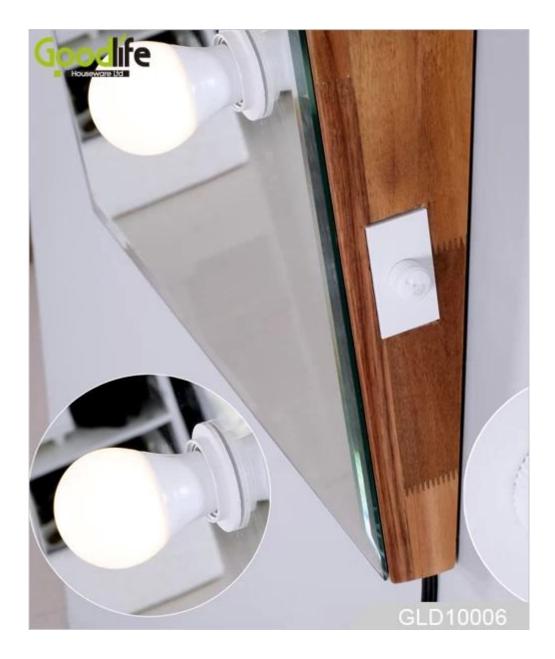

# **SOLUTIONS FOR YOUR GOODLIFE!**

-Wall mounted mirror with six adjustable LED lights

-for living room, bedroom, and bathroom

-Solid wood with NC painting

-Knocked down package protected by form and strong carton.

## Product Features

| Production Name | Wall mounted slanting mirror with six adjustable LED GLD10006                               | lights   | Brand | Goodlife      |
|-----------------|---------------------------------------------------------------------------------------------|----------|-------|---------------|
| Item No.        | GLD10006                                                                                    |          |       |               |
| Product size    | 24.21*4.92*35.43INCH                                                                        |          |       |               |
| Colors          | White                                                                                       |          |       |               |
| Function        | Wall mount,<br>for accessories organizer                                                    |          |       |               |
| Material        | Solid wood ;Eco-friendly painting                                                           |          |       |               |
| Package size    | 24.21*4.92*35.43INCH                                                                        |          |       |               |
| Package         | Knock down package, poly bag, foam; strong carton;<br>10 pcs per 1 carton; drop test passed |          |       |               |
| Carton CBM      | 0.136m <sup>3</sup>                                                                         | N.W./G.V | W.    | 10kgs/13.2kgs |