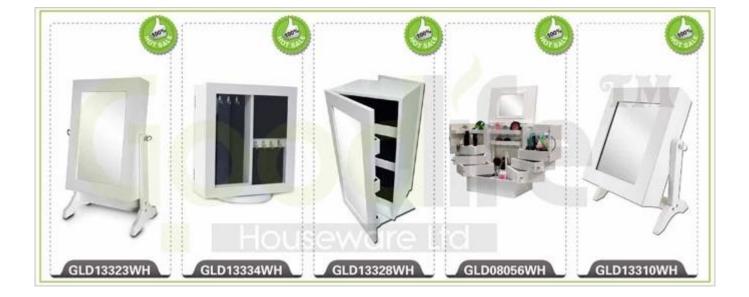

## Product Features

| Production Name | Wall mounted slanting mirror with six adjustable LED GLD10006                               | lights   | Brand | Goodlife      |
|-----------------|---------------------------------------------------------------------------------------------|----------|-------|---------------|
| Item No.        | GLD10006                                                                                    |          |       |               |
| Product size    | 24.21*4.92*35.43INCH                                                                        |          |       |               |
| Colors          | White                                                                                       |          |       |               |
| Function        | Wall mount,<br>for accessories organizer                                                    |          |       |               |
| Material        | Solid wood ;Eco-friendly painting                                                           |          |       |               |
| Package size    | 24.21*4.92*35.43INCH                                                                        |          |       |               |
| Package         | Knock down package, poly bag, foam; strong carton;<br>10 pcs per 1 carton; drop test passed |          |       |               |
| Carton CBM      | 0.136m <sup>3</sup>                                                                         | N.W./G.V | W.    | 10kgs/13.2kgs |