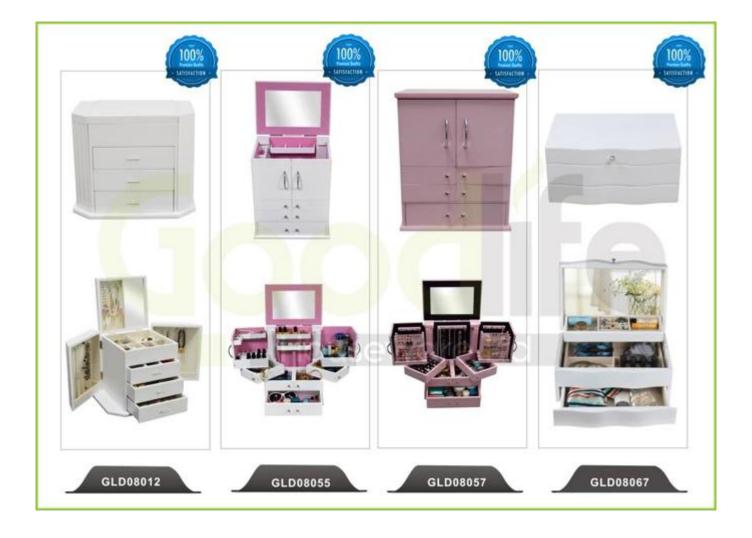

## Product Features

| Production Name | Wall mounted slanting mirror with six adjustable LED GLD10006                               | lights   | Brand | Goodlife      |
|-----------------|---------------------------------------------------------------------------------------------|----------|-------|---------------|
| Item No.        | GLD10006                                                                                    |          |       |               |
| Product size    | 24.21*4.92*35.43INCH                                                                        |          |       |               |
| Colors          | White                                                                                       |          |       |               |
| Function        | Wall mount,<br>for accessories organizer                                                    |          |       |               |
| Material        | Solid wood ;Eco-friendly painting                                                           |          |       |               |
| Package size    | 24.21*4.92*35.43INCH                                                                        |          |       |               |
| Package         | Knock down package, poly bag, foam; strong carton;<br>10 pcs per 1 carton; drop test passed |          |       |               |
| Carton CBM      | 0.136m <sup>3</sup>                                                                         | N.W./G.V | W.    | 10kgs/13.2kgs |