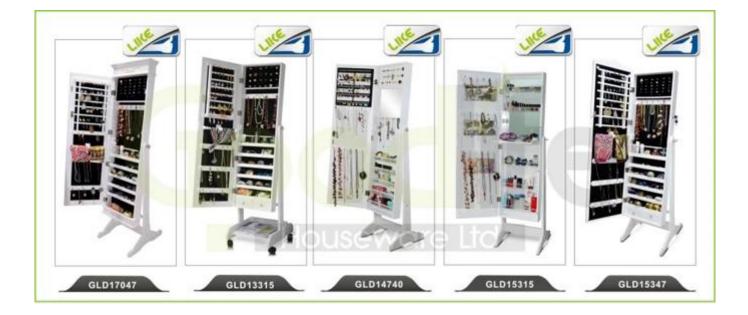

- **1**. Your inquiry related to our products or prices will be replied in 12hours in working date.
- 2. Experience sales answer your inquiry and give you related business service.
- 3. OEM&ODM are welcome, we have over 10 years' experience working with OEM project.
- 4. We are looking for the sales exclusive of our ODM wooden mirror jewelry cabinet.
- 5. Sales exclusive agent sales right have been protect.

#### **Package information:**

- **1.** Forming polyfoam for the post package
- 2. 6-side strong polyfoam are used for safe package during transportation.
- 3. Assembled kit and User Manual are available for each cabinet.

#### **Production lead time**

- **1.** 25~50 days after received deposit.
- 2. Normal on production line production lead time is 15days after received deposit.