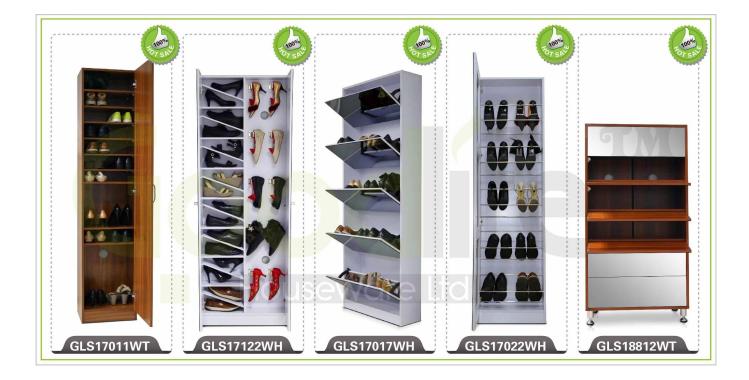

uiry related to our products or prices will be replied in 12hours in working date .

2. Experience sales answer your inquiry and give you related business service .

**3. OEM&ODM** are welcome , we have over **10** years experience working with **OEM** project.

4. We are looking for the sales exclusive of the our ODM wooden mirror jewelry cabinet.

5. Sales exclusive agent sales right have been protect.

### Package information:

- **1.** Forming polyfoam for the post package
- 2. 6 sides strong polyfoam for safety package during transportation.
- 3. Assembley kit and User manu are available for each cabinet .

### **Production lead time**

- 1. 25~50 days after received deposite
- 2. Normal on production line prodution lead time is 15days after received deposit.

## Hot Selling