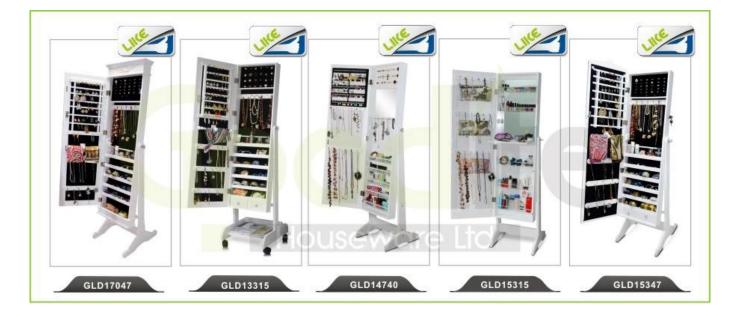

Your inquiry related to our products or prices will be replied in 12hours in working date .

2. Experience sales answer your inquiry and give you related business service .

**3. OEM&ODM** are welcome , we have over **10** years experience working with **OEM** project.

4. We are looking for the sales exclusive of the our ODM wooden mirror jewelry cabinet.

5. Sales exclusive agent sales right have been protect.

### Package information:

- **1.** Forming polyfoam for the post package
- 2. 6 sides strong polyfoam for safety package during transportation.
- 3. Assembley kit and User manu are available for each cabinet .

### **Production lead time**

- 1. 25~50 days after received deposite
- 2. Normal on production line prodution lead time is 15days after received deposit.

## Hot Selling