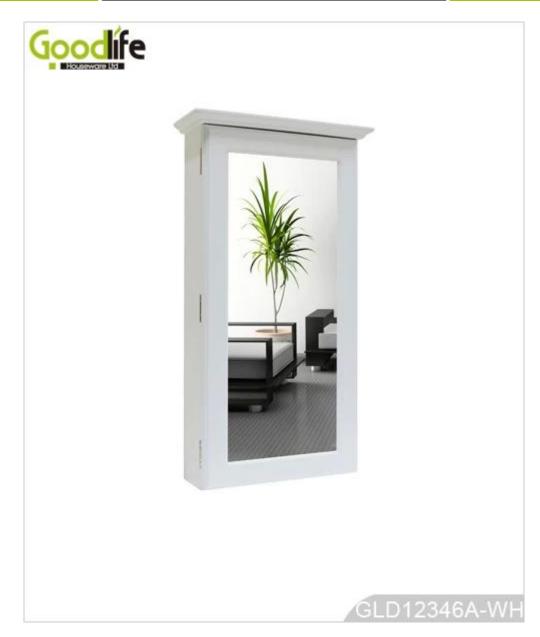

### **Features:**

\*Wall mount cabinet with mirror.

- \*There are 18 hooks hanging your key-chain or necklaces.
- \*3 wooden shelves for your nail polishes, bracelet and other accessories displaying.
- \*4 lines of finger ring holders offer enough space for your finger rings.
- \*3 lines earring holders can hold 18 pairs of earrings.

## **Design And Color**

## **Product Features**

| Product name      | Wall mounted wooden key and jewelry cabinet                                                |                    | Brand  | Goodlife            |
|-------------------|--------------------------------------------------------------------------------------------|--------------------|--------|---------------------|
| Item No.          | GLD12346-A                                                                                 |                    |        |                     |
| Function          | Wall mounted                                                                               |                    |        |                     |
| Color             | White, black, brown, customed color acceptance                                             |                    |        |                     |
| Material          | EU standard NC painting                                                                    |                    |        |                     |
| Organizer details | 18 hooks for hanging key or necklaces; 4 lines for 48 finger rings;                        |                    |        |                     |
|                   | 3 lines for 18 pair earrings; 3 shelves for nail polishes, bracelet and other accessories. |                    |        |                     |
| Dimension         | Whole size                                                                                 | H62*L34*W12.5cm    |        | H24.1"*L13.4"*W4.9" |
|                   | Mirror size                                                                                | L51.9*W20.8*D0.3cm |        | L20.4"*W8.2"*D0.12" |
| Packing size      | H17*L78*W45cm (IN H6.7"*L30.7"*W17.7")                                                     |                    |        |                     |
| Package           | Mail order package with PE bag,forming polyfoam and A=A double wall strong master carton   |                    |        |                     |
| Carton CBM        | 0.026m <sup>3</sup>                                                                        | G/N Weight         |        | 6kgs/4.75kgs        |
| 20GP              | 1076pcs                                                                                    | 40HQ 2             | 615pcs | MOQ 1pc             |
|                   |                                                                                            |                    |        |                     |
|                   |                                                                                            |                    |        |                     |