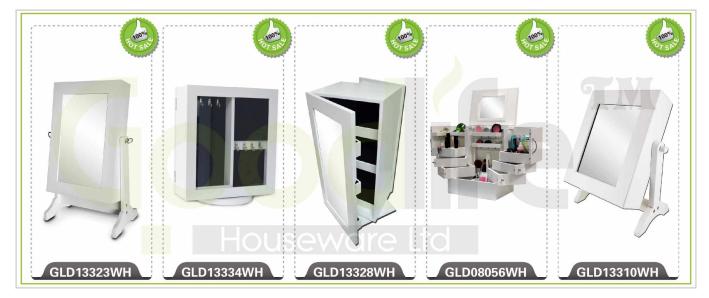

nquiry related to our products or prices will be replied in 12hours in working date .

2. Experience sales answer your inquiry and give you related business service .

**3. OEM&ODM** are welcome , we have over **10** years experience working with **OEM** project.

4. We are looking for the sales exclusive of the our ODM wooden mirror jewelry cabinet.

5. Sales exclusive agent sales right have been protect.

### Package information:

- **1.** Forming polyfoam for the post package
- 2. 6 sides strong polyfoam for safety package during transportation.
- 3. Assembley kit and User manu are available for each cabinet .

### **Production lead time**

- 1. 25~50 days after received deposite
- 2. Normal on production line prodution lead time is 15days after received deposit.

## Hot Selling