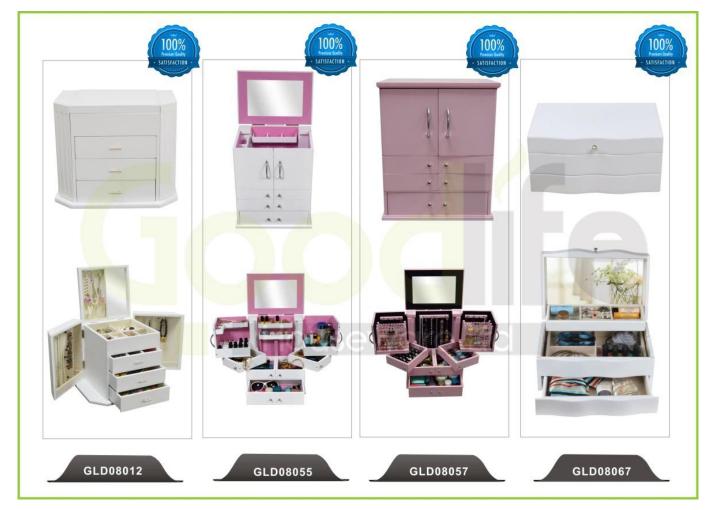

ur inquiry related to our products or prices will be replied in 12hours in working date .

2. Experience sales answer your inquiry and give you related business service .

**3. OEM&ODM** are welcome , we have over **10** years experience working with **OEM** project.

4. We are looking for the sales exclusive of the our ODM wooden mirror jewelry cabinet.

5. Sales exclusive agent sales right have been protect.

### Package information:

- **1.** Forming polyfoam for the post package
- 2. 6 sides strong polyfoam for safety package during transportation.
- 3. Assembley kit and User manu are available for each cabinet .

### **Production lead time**

- 1. 25~50 days after received deposite
- 2. Normal on production line prodution lead time is 15days after received deposit.

## Hot Selling