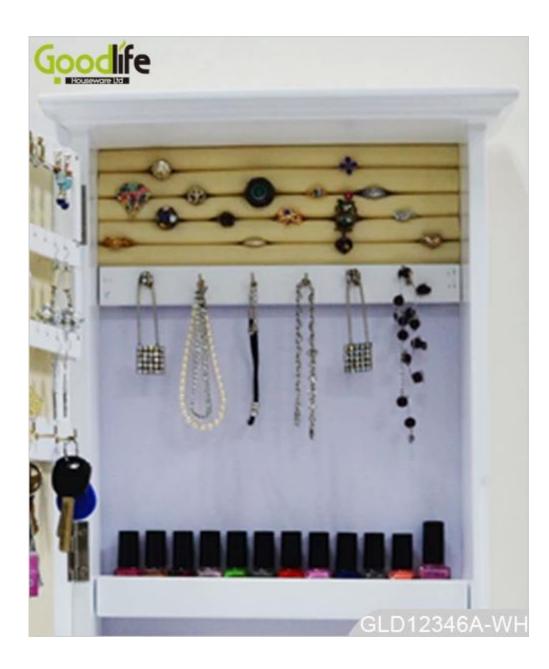

### **Features:**

\*Wall mount cabinet with mirror.

- \*There are 18 hooks hanging your key-chain or necklaces.
- \*3 wooden shelves for your nail polishes, bracelet and other accessories displaying.
- \*4 lines of finger ring holders offer enough space for your finger rings.
- \*3 lines earring holders can hold 18 pairs of earrings.

## **Product Features**

| Product name      | Wall mounted wooden key and jewelry cabinet                                                |                    | Brand  | Goodlife            |
|-------------------|--------------------------------------------------------------------------------------------|--------------------|--------|---------------------|
| Item No.          | GLD12346-A                                                                                 |                    |        |                     |
| Function          | Wall mounted                                                                               |                    |        |                     |
| Color             | White, black, brown, customed color acceptance                                             |                    |        |                     |
| Material          | EU standard NC painting                                                                    |                    |        |                     |
| Organizer details | 18 hooks for hanging key or necklaces; 4 lines for 48 finger rings;                        |                    |        |                     |
|                   | 3 lines for 18 pair earrings; 3 shelves for nail polishes, bracelet and other accessories. |                    |        |                     |
| Dimension         | Whole size                                                                                 | H62*L34*W12.5cm    |        | H24.1"*L13.4"*W4.9" |
|                   | Mirror size                                                                                | L51.9*W20.8*D0.3cm |        | L20.4"*W8.2"*D0.12" |
| Packing size      | H17*L78*W45cm (IN H6.7"*L30.7"*W17.7")                                                     |                    |        |                     |
| Package           | Mail order package with PE bag,forming polyfoam and A=A double wall strong master carton   |                    |        |                     |
| Carton CBM        | 0.026m <sup>3</sup>                                                                        | G/N Weight         |        | 6kgs/4.75kgs        |
| 20GP              | 1076pcs                                                                                    | 40HQ 2             | 615pcs | MOQ 1pc             |
|                   |                                                                                            |                    |        |                     |
|                   |                                                                                            |                    |        |                     |