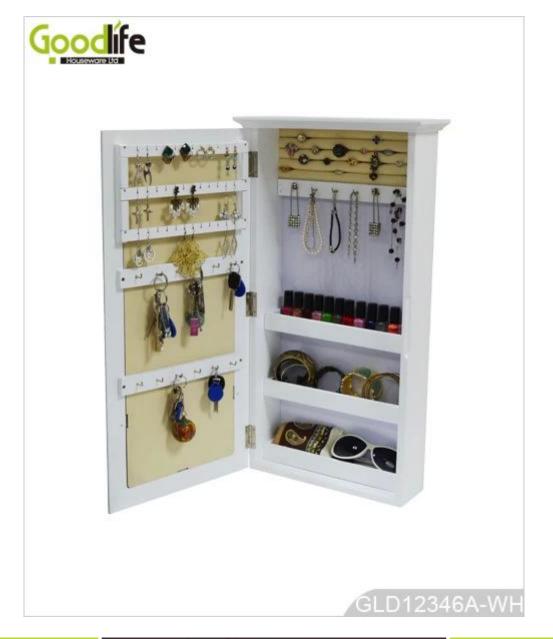

### **Features:**

\*Wall mount cabinet with mirror.

- \*There are 18 hooks hanging your key-chain or necklaces.
- \*3 wooden shelves for your nail polishes, bracelet and other accessories displaying.
- \*4 lines of finger ring holders offer enough space for your finger rings.
- \*3 lines earring holders can hold 18 pairs of earrings.

## **Product Features**

| Product name      | Wall mounted wooden key and jewelry cabinet                                                |                    | Brand  | Goodlife            |
|-------------------|--------------------------------------------------------------------------------------------|--------------------|--------|---------------------|
| Item No.          | GLD12346-A                                                                                 |                    |        |                     |
| Function          | Wall mounted                                                                               |                    |        |                     |
| Color             | White, black, brown, customed color acceptance                                             |                    |        |                     |
| Material          | EU standard NC painting                                                                    |                    |        |                     |
| Organizer details | 18 hooks for hanging key or necklaces; 4 lines for 48 finger rings;                        |                    |        |                     |
|                   | 3 lines for 18 pair earrings; 3 shelves for nail polishes, bracelet and other accessories. |                    |        |                     |
| Dimension         | Whole size                                                                                 | H62*L34*W12.5cm    |        | H24.1"*L13.4"*W4.9" |
|                   | Mirror size                                                                                | L51.9*W20.8*D0.3cm |        | L20.4"*W8.2"*D0.12" |
| Packing size      | H17*L78*W45cm (IN H6.7"*L30.7"*W17.7")                                                     |                    |        |                     |
| Package           | Mail order package with PE bag,forming polyfoam and A=A double wall strong master carton   |                    |        |                     |
| Carton CBM        | 0.026m <sup>3</sup>                                                                        | G/N Weight         |        | 6kgs/4.75kgs        |
| 20GP              | 1076pcs                                                                                    | 40HQ 2             | 615pcs | MOQ 1pc             |
|                   |                                                                                            |                    |        |                     |
|                   |                                                                                            |                    |        |                     |