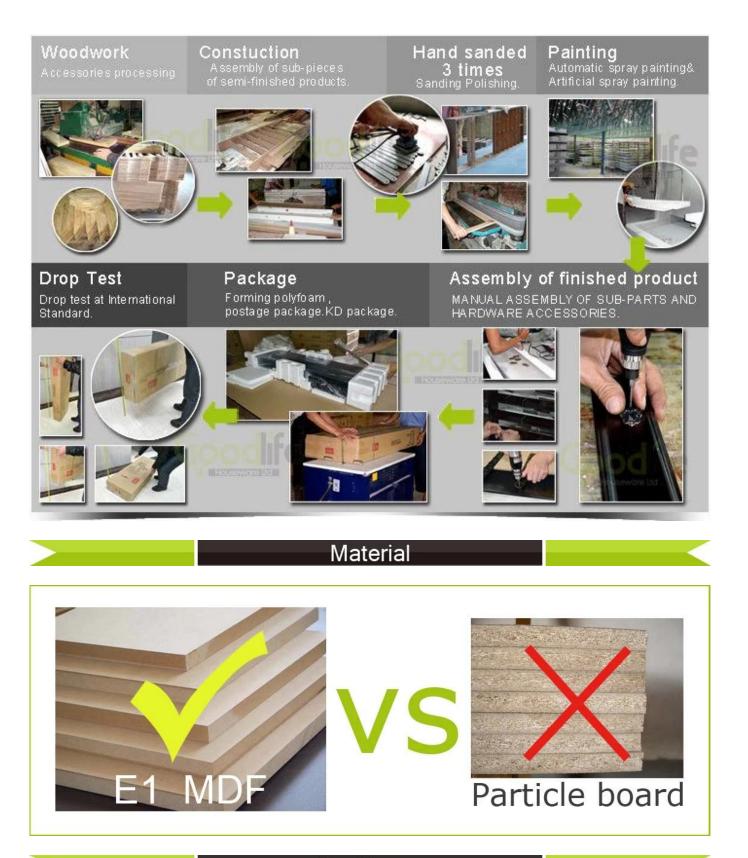

Workmanship And Package

Certificates

### Package information:

- **1.** Forming polyfoam for the post package
- 2. 6 sides strong polyfoam for safety package during transportation.
- 3. Assembley kit and User manu are available for each cabinet .