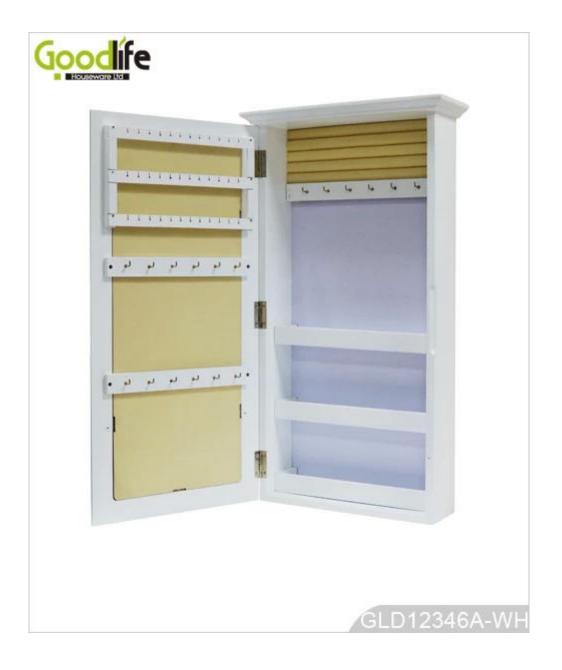

### **Features:**

\*Wall mount cabinet with mirror.

- \*There are 18 hooks hanging your key-chain or necklaces.
- \*3 wooden shelves for your nail polishes, bracelet and other accessories displaying.
- \*4 lines of finger ring holders offer enough space for your finger rings.
- \*3 lines earring holders can hold 18 pairs of earrings.

## **Product Features**

| Product name      | Wall mounted wooden key and jewelry cabinet                                                |                    | Brand  | Goodlife            |
|-------------------|--------------------------------------------------------------------------------------------|--------------------|--------|---------------------|
| Item No.          | GLD12346-A                                                                                 |                    |        |                     |
| Function          | Wall mounted                                                                               |                    |        |                     |
| Color             | White, black, brown, customed color acceptance                                             |                    |        |                     |
| Material          | EU standard NC painting                                                                    |                    |        |                     |
| Organizer details | 18 hooks for hanging key or necklaces; 4 lines for 48 finger rings;                        |                    |        |                     |
|                   | 3 lines for 18 pair earrings; 3 shelves for nail polishes, bracelet and other accessories. |                    |        |                     |
| Dimension         | Whole size                                                                                 | H62*L34*W12.5cm    |        | H24.1"*L13.4"*W4.9" |
|                   | Mirror size                                                                                | L51.9*W20.8*D0.3cm |        | L20.4"*W8.2"*D0.12" |
| Packing size      | H17*L78*W45cm (IN H6.7"*L30.7"*W17.7")                                                     |                    |        |                     |
| Package           | Mail order package with PE bag,forming polyfoam and A=A double wall strong master carton   |                    |        |                     |
| Carton CBM        | 0.026m <sup>3</sup>                                                                        | G/N Weight         |        | 6kgs/4.75kgs        |
| 20GP              | 1076pcs                                                                                    | 40HQ 2             | 615pcs | MOQ 1pc             |
|                   |                                                                                            |                    |        |                     |
|                   |                                                                                            |                    |        |                     |