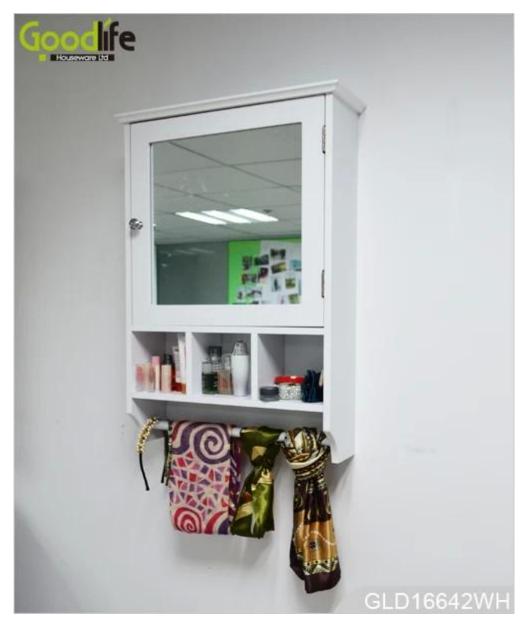

# **SOLUTIONS FOR YOUR GOODLIFE!**

- 1. Dressing mirror and storage cabinet combined.
- 2. Divided space and organizers for bathroom accessories storage.
- 3. Eco friendly MDF and painting material.
- 4. Safe packing by poly foam and strong master carton.
- 5. Printed instruction manual is included in the package.
- 6. Living room, bedroom and bathroom are all compatible.

# **Product Features**

| <b>Production Name</b> | Wall mounted v<br>cabinet for mak                                                      |             | or storage | Brand     | Goodlife   |
|------------------------|----------------------------------------------------------------------------------------|-------------|------------|-----------|------------|
| Item No.               | GLD16642                                                                               |             |            |           |            |
| Product size           | H66*W43*D12.5CM (Inch: H26*W16.9*D4.92)                                                |             |            |           |            |
| Colors                 | White, black, brown, silver, golden                                                    |             |            |           |            |
| Function               | Wall mounted. for bathroom stuff and personal accessories organizing and storage       |             |            |           |            |
| Material               | EU-standard MDF, Eco-friendly painting                                                 |             |            |           |            |
| Details                | towel holders,<br>storage cabinet                                                      |             |            |           |            |
| Package size           | 74x51x20 CM (Inch: 29*20*7.87)                                                         |             |            |           |            |
| Package                | Assembled package, 1 piece per 1 poly bag; poly foam protecting, strong master carton. |             |            |           |            |
| Carton CBM             | $74x51x20 \text{ CM} = 0.075\text{m}^3$                                                |             |            | N.W./G.W. | 6kgs /7kgs |
| 20GP                   | 360 pieces                                                                             | <b>40HO</b> | 910 pieces | МОО       | 200 pieces |