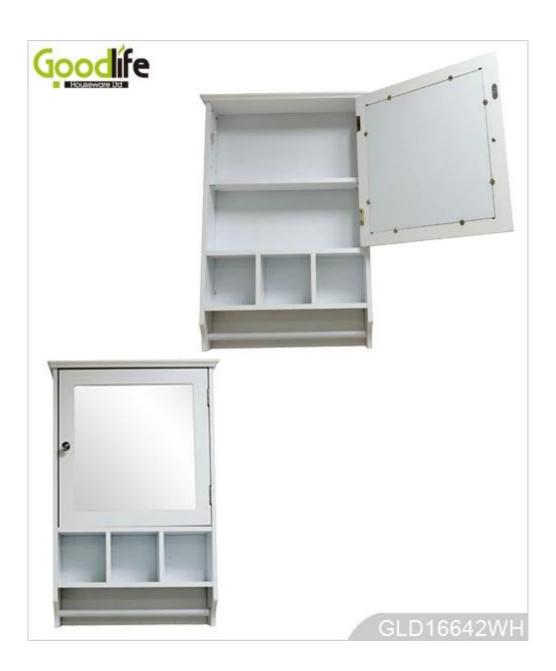

# **SOLUTIONS FOR YOUR GOODLIFE!**

- 1. Dressing mirror and storage cabinet combined.
- 2. Divided space and organizers for bathroom accessories storage.
- 3. Eco friendly MDF and painting material.
- 4. Safe packing by poly foam and strong master carton.
- 5. Printed instruction manual is included in the package.
- 6. Living room, bedroom and bathroom are all compatible.

# **Product Features**

| <b>Production Name</b> | Wall mounted v<br>cabinet for mak                                                      |             | or storage | Brand     | Goodlife   |
|------------------------|----------------------------------------------------------------------------------------|-------------|------------|-----------|------------|
| Item No.               | GLD16642                                                                               |             |            |           |            |
| Product size           | H66*W43*D12.5CM (Inch: H26*W16.9*D4.92)                                                |             |            |           |            |
| Colors                 | White, black, brown, silver, golden                                                    |             |            |           |            |
| Function               | Wall mounted. for bathroom stuff and personal accessories organizing and storage       |             |            |           |            |
| Material               | EU-standard MDF, Eco-friendly painting                                                 |             |            |           |            |
| Details                | towel holders,<br>storage cabinet                                                      |             |            |           |            |
| Package size           | 74x51x20 CM (Inch: 29*20*7.87)                                                         |             |            |           |            |
| Package                | Assembled package, 1 piece per 1 poly bag; poly foam protecting, strong master carton. |             |            |           |            |
| Carton CBM             | $74x51x20 \text{ CM} = 0.075\text{m}^3$                                                |             |            | N.W./G.W. | 6kgs /7kgs |
| 20GP                   | 360 pieces                                                                             | <b>40HO</b> | 910 pieces | МОО       | 200 pieces |