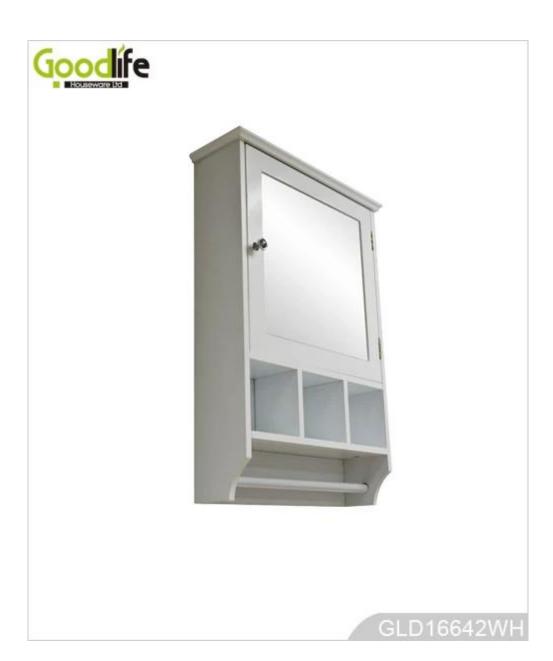

# **SOLUTIONS FOR YOUR GOODLIFE!**

- 1. Dressing mirror and storage cabinet combined.
- 2. Divided space and organizers for bathroom accessories storage.
- 3. Eco friendly MDF and painting material.
- 4. Safe packing by poly foam and strong master carton.
- 5. Printed instruction manual is included in the package.
- 6. Living room, bedroom and bathroom are all compatible.

# **Product Features**

| <b>Production Name</b> | Wall mounted v<br>cabinet for mak                                                      |             | or storage | Brand     | Goodlife   |
|------------------------|----------------------------------------------------------------------------------------|-------------|------------|-----------|------------|
| Item No.               | GLD16642                                                                               |             |            |           |            |
| Product size           | H66*W43*D12.5CM (Inch: H26*W16.9*D4.92)                                                |             |            |           |            |
| Colors                 | White, black, brown, silver, golden                                                    |             |            |           |            |
| Function               | Wall mounted. for bathroom stuff and personal accessories organizing and storage       |             |            |           |            |
| Material               | EU-standard MDF, Eco-friendly painting                                                 |             |            |           |            |
| Details                | towel holders,<br>storage cabinet                                                      |             |            |           |            |
| Package size           | 74x51x20 CM (Inch: 29*20*7.87)                                                         |             |            |           |            |
| Package                | Assembled package, 1 piece per 1 poly bag; poly foam protecting, strong master carton. |             |            |           |            |
| Carton CBM             | $74x51x20 \text{ CM} = 0.075\text{m}^3$                                                |             |            | N.W./G.W. | 6kgs /7kgs |
| 20GP                   | 360 pieces                                                                             | <b>40HO</b> | 910 pieces | МОО       | 200 pieces |