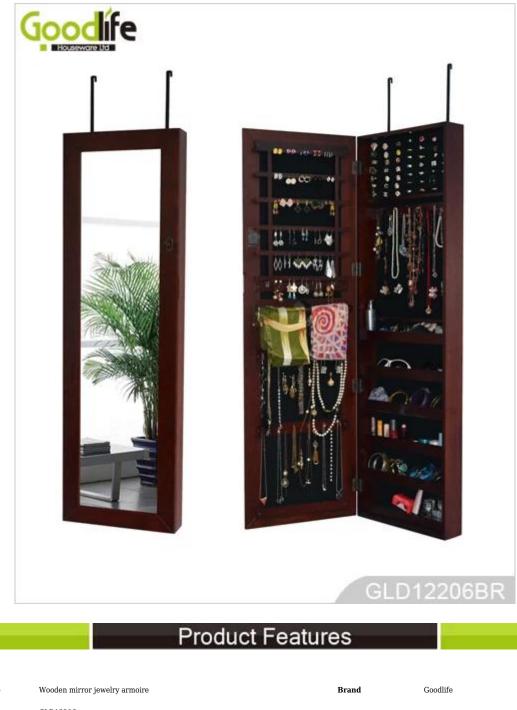

#### **Design And Color**

| Production Name   |        | Wooden mirror jewelry armoire                                                                                               |                 | Brand       | Goodlife |  |
|-------------------|--------|-----------------------------------------------------------------------------------------------------------------------------|-----------------|-------------|----------|--|
| Item No.          |        | GLD12206                                                                                                                    |                 |             |          |  |
| Product size      |        | H122*W37*L9.5cm (INCH :H48.03"*W14.57"*L3.74")                                                                              |                 |             |          |  |
| Colors            |        | White,black,brown,cherry,pink,blue,silver,golden                                                                            |                 |             |          |  |
| Function          |        | Wall mount & hang over the door                                                                                             |                 |             |          |  |
| Material          |        | Eu-standard MDF; Eco-friendly painting;Soft Inner velvet liner; 1 pair Iron hooks for wall mount                            |                 |             |          |  |
| Organizer details |        | 7 lines finger ring holders;12 long necklace hanger;24 short necklace hangers;<br>6 wooden shelves ;6 lines earring hanger; |                 |             |          |  |
| Package size      |        | 132x 43x15.5cm[]INCH:52"* 16.93"* 6.1"[]                                                                                    |                 |             |          |  |
| Package           |        | Mail order package,polybag, foam polyfoam; A=A master carton;1pc per<br>carton;international drop test passed               |                 |             |          |  |
| Carton CBM        |        | 0.088m <sup>3</sup>                                                                                                         | N.W./G.W.       | 11kgs/13kgs |          |  |
| 20GP              | 318pcs |                                                                                                                             | <b>40HQ</b> 772 | 2pcs MOQ    | 1 piece  |  |
|                   |        |                                                                                                                             |                 |             |          |  |