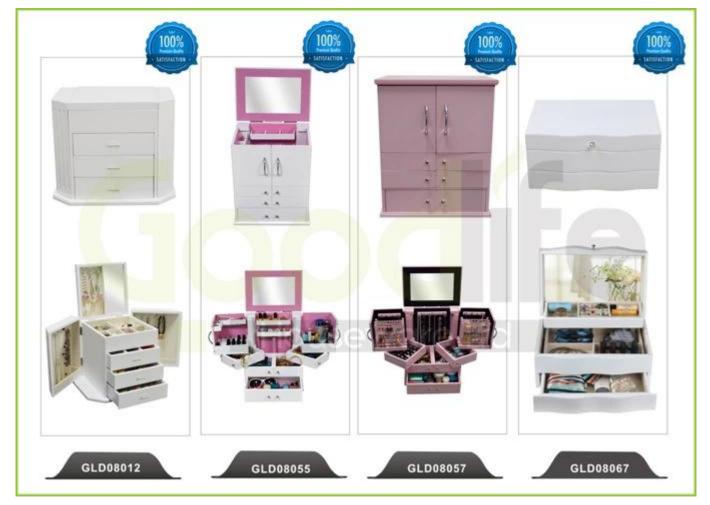

- 1. Your inquiry related to our products or prices will be replied in 12hours in working date .
- 2. Experience sales answer your inquiry and give you related business service .
- 3. OEM&ODM are welcome , we have over 10 years experience working with OEM project.
- 4. We are looking for the sales exclusive of the our ODM wooden mirror jewelry cabinet.
- 5. Sales exclusive agent sales right have been protect.

## **Package information:**

- 1. Forming polyfoam for the post package
- 2. 6 sides strong polyfoam for safety package during transportation.
- 3. Assembley kit and User manu are available for each cabinet .

## **Production lead time**

- 1. 25~50 days after received deposite
- 2. Normal on production line prodution lead time is 15days after received deposit.

#### Hot Selling