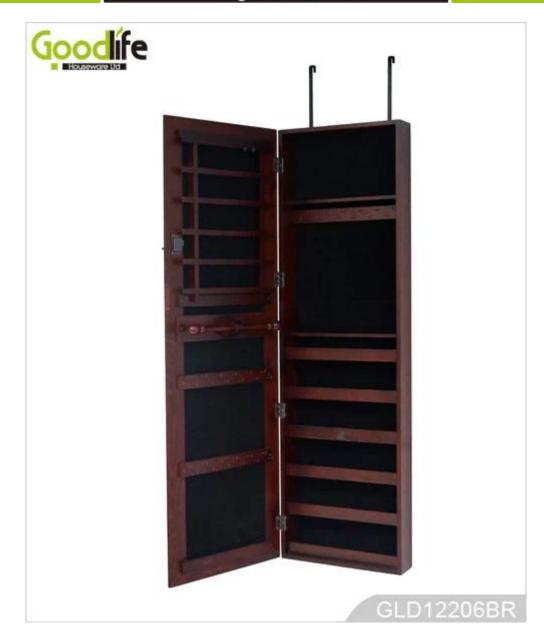

# **SOLUTIONS FOR YOUR GOODLIFE!**

- ·-Full length dressing mirror and jewelry storage combined
- ·-Plenty of devided space and organizers perfect for storing your favorite jewelry
- ·-Stainless steel key and high glass hardware included
- ·-Knock down package with form polyform and strong carton.
- · -Color Assembly instruction

#### **Design And Color**

| Production Name   |        | Wooden mirror jewelry armoire                                                                                               |                 | Brand       | Goodlife |  |
|-------------------|--------|-----------------------------------------------------------------------------------------------------------------------------|-----------------|-------------|----------|--|
| Item No.          |        | GLD12206                                                                                                                    |                 |             |          |  |
| Product size      |        | H122*W37*L9.5cm (INCH :H48.03"*W14.57"*L3.74")                                                                              |                 |             |          |  |
| Colors            |        | White,black,brown,cherry,pink,blue,silver,golden                                                                            |                 |             |          |  |
| Function          |        | Wall mount & hang over the door                                                                                             |                 |             |          |  |
| Material          |        | Eu-standard MDF; Eco-friendly painting;Soft Inner velvet liner; 1 pair Iron hooks for wall mount                            |                 |             |          |  |
| Organizer details |        | 7 lines finger ring holders;12 long necklace hanger;24 short necklace hangers;<br>6 wooden shelves ;6 lines earring hanger; |                 |             |          |  |
| Package size      |        | 132x 43x15.5cm[]INCH:52"* 16.93"* 6.1"[]                                                                                    |                 |             |          |  |
| Package           |        | Mail order package,polybag, foam polyfoam; A=A master carton;1pc per<br>carton;international drop test passed               |                 |             |          |  |
| Carton CBM        |        | 0.088m <sup>3</sup>                                                                                                         | N.W./G.W.       | 11kgs/13kgs |          |  |
| 20GP              | 318pcs |                                                                                                                             | <b>40HQ</b> 772 | 2pcs MOQ    | 1 piece  |  |
|                   |        |                                                                                                                             |                 |             |          |  |