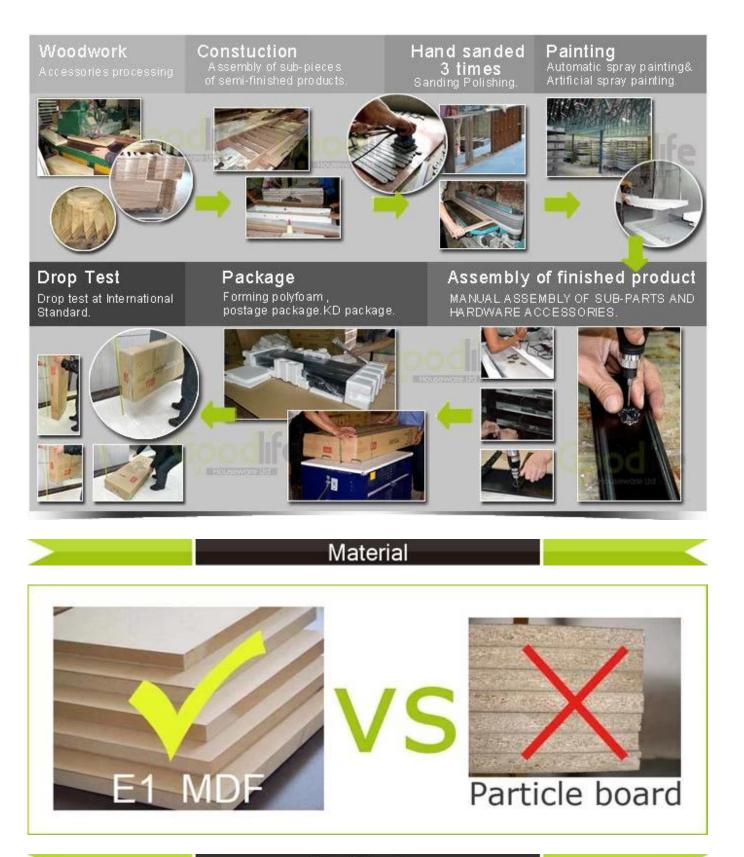

Workmanship And Package

Certificates

## **Package information:**

- 1. Forming polyfoam for the post package
- 2. 6 sides strong polyfoam for safety package during transportation.
- 3. Assembley kit and User manu are available for each cabinet .