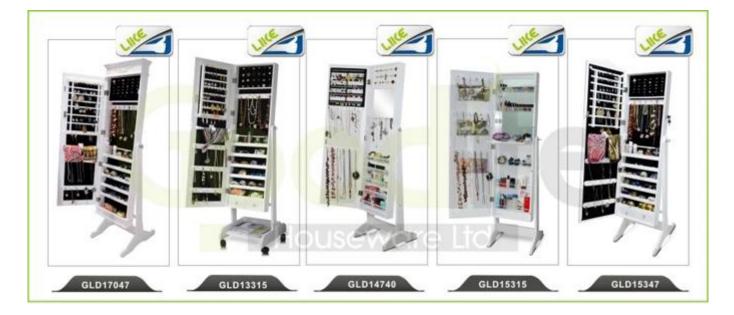

*

- 1. Your inquiry related to our products or prices will be replied in 12hours in working date .
- 2. Experience sales answer your inquiry and give you related business service .
- 3. OEM&ODM are welcome , we have over 10 years experience working with OEM project.
- 4. We are looking for the sales exclusive of the our ODM wooden mirror jewelry cabinet.
- 5. Sales exclusive agent sales right have been protect.

## **Package information:**

- 1. Forming polyfoam for the post package
- 2. 6 sides strong polyfoam for safety package during transportation.
- 3. Assembley kit and User manu are available for each cabinet .

## **Production lead time**

- 1. 25~50 days after received deposite
- 2. Normal on production line prodution lead time is 15days after received deposit.

#### Hot Selling