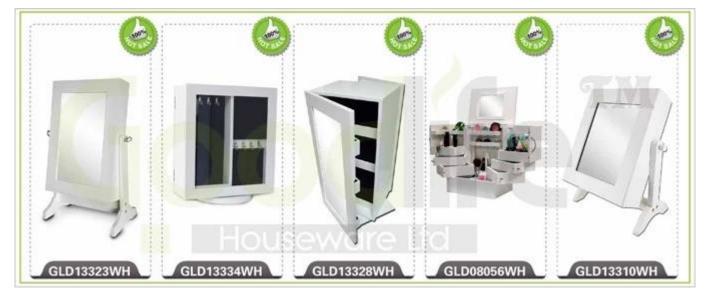

. Your inquiry related to our products or prices will be replied in 12hours in working date .
- 2. Experience sales answer your inquiry and give you related business service .
- 3. OEM&ODM are welcome , we have over 10 years experience working with OEM project.
- 4. We are looking for the sales exclusive of the our ODM wooden mirror jewelry cabinet.
- 5. Sales exclusive agent sales right have been protect.

## **Package information:**

- 1. Forming polyfoam for the post package
- 2. 6 sides strong polyfoam for safety package during transportation.
- 3. Assembley kit and User manu are available for each cabinet .

## **Production lead time**

- 1. 25~50 days after received deposite
- 2. Normal on production line prodution lead time is 15days after received deposit.

#### Hot Selling