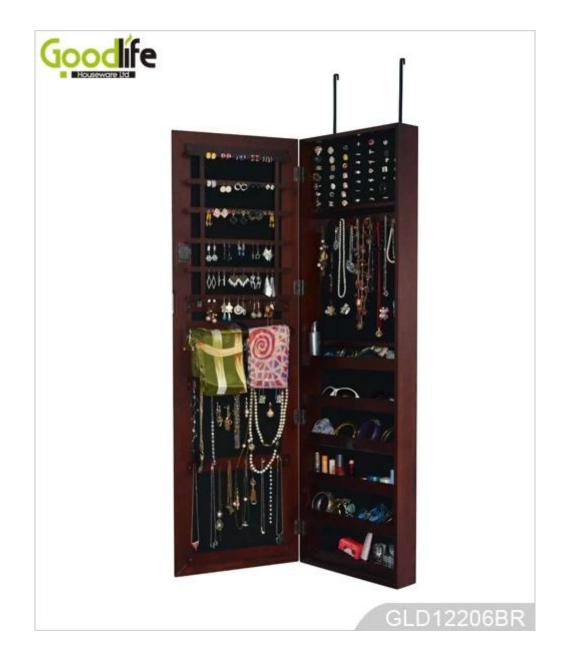

#### **Design And Color**

| Production Name   |        | Wooden mirror jewelry armoire                                                                                               |                 | Brand       | Goodlife |  |
|-------------------|--------|-----------------------------------------------------------------------------------------------------------------------------|-----------------|-------------|----------|--|
| Item No.          |        | GLD12206                                                                                                                    |                 |             |          |  |
| Product size      |        | H122*W37*L9.5cm (INCH :H48.03"*W14.57"*L3.74")                                                                              |                 |             |          |  |
| Colors            |        | White,black,brown,cherry,pink,blue,silver,golden                                                                            |                 |             |          |  |
| Function          |        | Wall mount & hang over the door                                                                                             |                 |             |          |  |
| Material          |        | Eu-standard MDF; Eco-friendly painting;Soft Inner velvet liner; 1 pair Iron hooks for wall mount                            |                 |             |          |  |
| Organizer details |        | 7 lines finger ring holders;12 long necklace hanger;24 short necklace hangers;<br>6 wooden shelves ;6 lines earring hanger; |                 |             |          |  |
| Package size      |        | 132x 43x15.5cm[]INCH:52"* 16.93"* 6.1"[]                                                                                    |                 |             |          |  |
| Package           |        | Mail order package,polybag, foam polyfoam; A=A master carton;1pc per<br>carton;international drop test passed               |                 |             |          |  |
| Carton CBM        |        | 0.088m <sup>3</sup>                                                                                                         | N.W./G.W.       | 11kgs/13kgs |          |  |
| 20GP              | 318pcs |                                                                                                                             | <b>40HQ</b> 772 | 2pcs MOQ    | 1 piece  |  |
|                   |        |                                                                                                                             |                 |             |          |  |