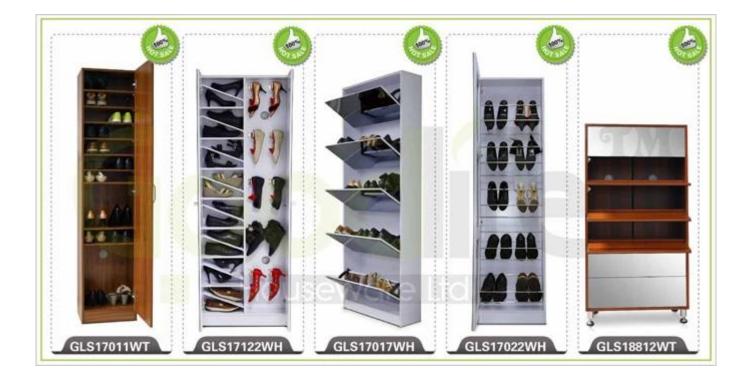

Your inquiry related to our products or prices will be replied in 12hours in working date .
- 2. Experience sales answer your inquiry and give you related business service .
- 3. OEM&ODM are welcome , we have over 10 years experience working with OEM project.
- 4. We are looking for the sales exclusive of the our ODM wooden mirror jewelry cabinet.
- 5. Sales exclusive agent sales right have been protect.

## **Package information:**

- 1. Forming polyfoam for the post package
- 2. 6 sides strong polyfoam for safety package during transportation.
- 3. Assembley kit and User manu are available for each cabinet .

## **Production lead time**

- 1. 25~50 days after received deposite
- 2. Normal on production line prodution lead time is 15days after received deposit.

#### Hot Selling