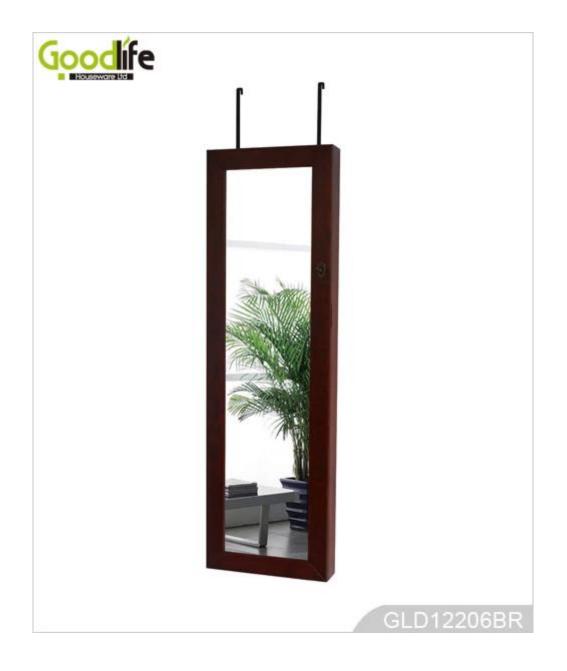

#### **Design And Color**

| Production Name   |        | Wooden mirror jewelry armoire                                                                                               |                 | Brand       | Goodlife |  |
|-------------------|--------|-----------------------------------------------------------------------------------------------------------------------------|-----------------|-------------|----------|--|
| Item No.          |        | GLD12206                                                                                                                    |                 |             |          |  |
| Product size      |        | H122*W37*L9.5cm (INCH :H48.03"*W14.57"*L3.74")                                                                              |                 |             |          |  |
| Colors            |        | White,black,brown,cherry,pink,blue,silver,golden                                                                            |                 |             |          |  |
| Function          |        | Wall mount & hang over the door                                                                                             |                 |             |          |  |
| Material          |        | Eu-standard MDF; Eco-friendly painting;Soft Inner velvet liner; 1 pair Iron hooks for wall mount                            |                 |             |          |  |
| Organizer details |        | 7 lines finger ring holders;12 long necklace hanger;24 short necklace hangers;<br>6 wooden shelves ;6 lines earring hanger; |                 |             |          |  |
| Package size      |        | 132x 43x15.5cm[]INCH:52"* 16.93"* 6.1"[]                                                                                    |                 |             |          |  |
| Package           |        | Mail order package,polybag, foam polyfoam; A=A master carton;1pc per<br>carton;international drop test passed               |                 |             |          |  |
| Carton CBM        |        | 0.088m <sup>3</sup>                                                                                                         | N.W./G.W.       | 11kgs/13kgs |          |  |
| 20GP              | 318pcs |                                                                                                                             | <b>40HQ</b> 772 | 2pcs MOQ    | 1 piece  |  |
|                   |        |                                                                                                                             |                 |             |          |  |