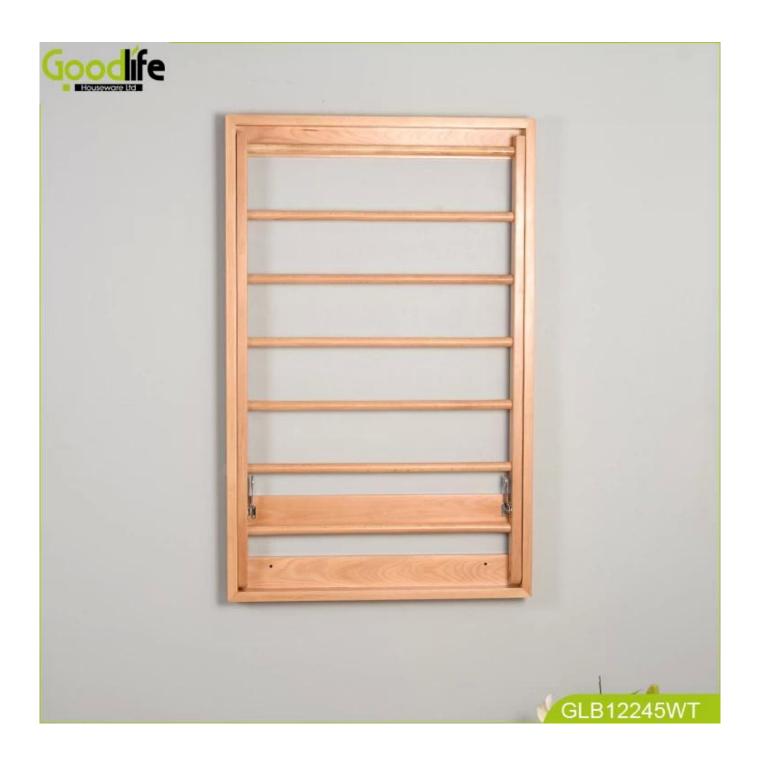

### **OVERVIEW:**

- Folding rack and wall mounted cabinet combined.
- Folding rack for saving space.
- Work as a outdoors, clothes hanging for bathroom furniture
- Instruction manual included for easy installing.
- Assembled package with poly foam protected and strong carton.
- Amazon hot style wall mounted drop leaf convertible folding table, available with different colors.

|                      | P                                                                      | Product Features              | ;          |         |          |
|----------------------|------------------------------------------------------------------------|-------------------------------|------------|---------|----------|
| Product's<br>name    | Wholesale solid wo saving space GLB1                                   | ood rack for clothes<br>.2245 | hanging    | brand   | GoodLife |
| Item number.         | GLB12245                                                               |                               |            |         |          |
| colors               | White, black, brown,color customized                                   |                               |            |         |          |
| Function             | home furniture. living room ,bathroom furniture for                    |                               |            |         |          |
| Material             | solid wood(Teak/Rubber/Beech wood) with NC painting                    |                               |            |         |          |
| Organizer<br>details | Wall mounted rack                                                      |                               |            |         |          |
| <b>Product Size</b>  | folding: W58.5*D4*H92cm                                                |                               |            |         |          |
| Package size         | 113.5*72*135 cm                                                        |                               |            |         |          |
| Package              | KD package;1 cartons/set.packed with polyfoam and strong master carton |                               |            |         |          |
| Carton CBM           | 1.103m³ / set                                                          |                               |            |         |          |
| 20GP                 | 25sets                                                                 | N.W. /G.W.                    | 13.5 kgs / | 15.0kgs |          |
| 40HQ                 | 61sets                                                                 | MOQ                           | 200 PCS    |         |          |