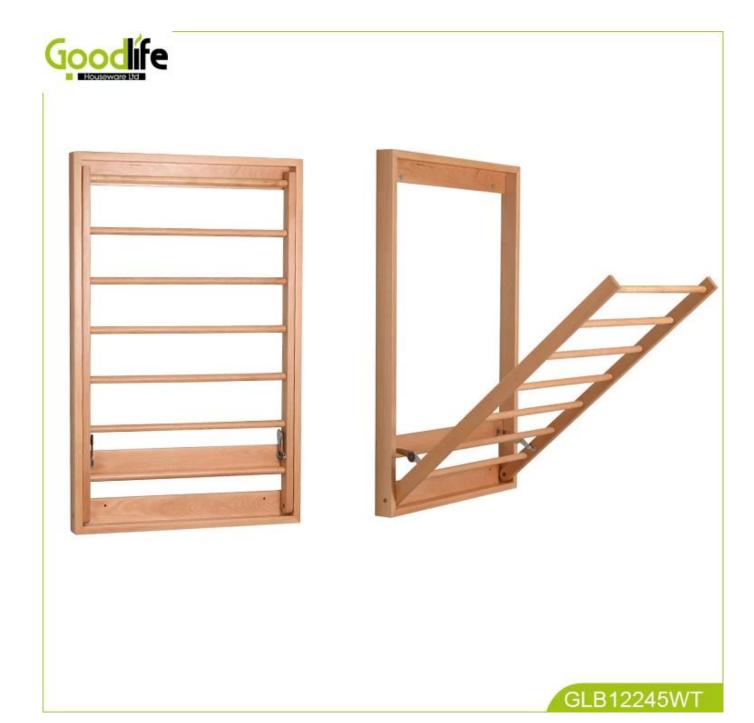

### **OVERVIEW:**

- Folding rack and wall mounted cabinet combined.
- Folding rack for saving space.
- Work as a outdoors, clothes hanging for bathroom furniture
- Instruction manual included for easy installing.
- Assembled package with poly foam protected and strong carton.
- Amazon hot style wall mounted drop leaf convertible folding table, available with different colors.

|                      | P                                                                      | Product Features              | ;          |         |          |
|----------------------|------------------------------------------------------------------------|-------------------------------|------------|---------|----------|
| Product's<br>name    | Wholesale solid wo saving space GLB1                                   | ood rack for clothes<br>.2245 | hanging    | brand   | GoodLife |
| Item number.         | GLB12245                                                               |                               |            |         |          |
| colors               | White, black, brown,color customized                                   |                               |            |         |          |
| Function             | home furniture. living room ,bathroom furniture for                    |                               |            |         |          |
| Material             | solid wood(Teak/Rubber/Beech wood) with NC painting                    |                               |            |         |          |
| Organizer<br>details | Wall mounted rack                                                      |                               |            |         |          |
| <b>Product Size</b>  | folding: W58.5*D4*H92cm                                                |                               |            |         |          |
| Package size         | 113.5*72*135 cm                                                        |                               |            |         |          |
| Package              | KD package;1 cartons/set.packed with polyfoam and strong master carton |                               |            |         |          |
| Carton CBM           | 1.103m³ / set                                                          |                               |            |         |          |
| 20GP                 | 25sets                                                                 | N.W. /G.W.                    | 13.5 kgs / | 15.0kgs |          |
| 40HQ                 | 61sets                                                                 | MOQ                           | 200 PCS    |         |          |