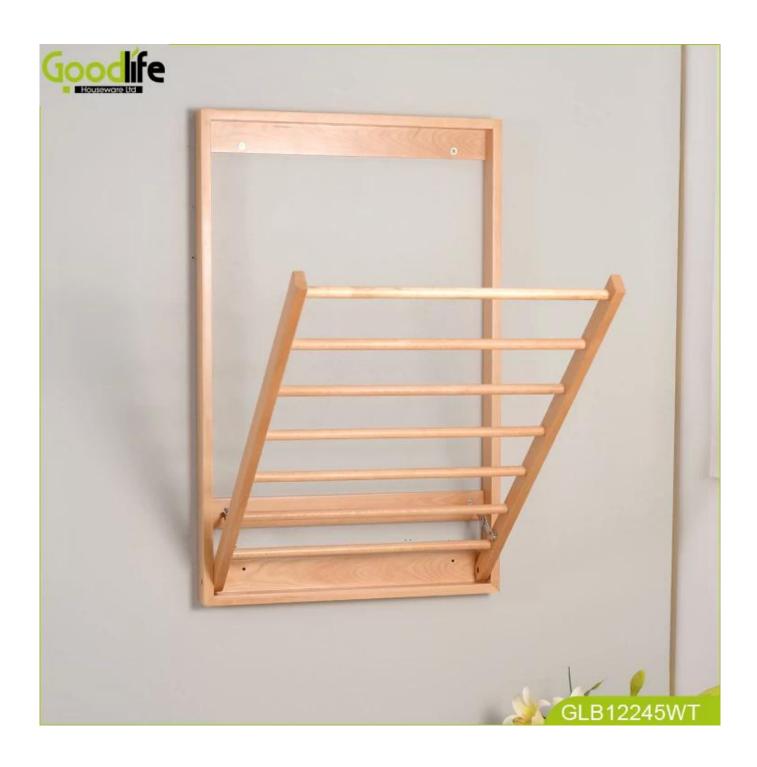

### **OVERVIEW:**

- Folding rack and wall mounted cabinet combined.
- Folding rack for saving space.
- Work as a outdoors, clothes hanging for bathroom furniture
- Instruction manual included for easy installing.
- Assembled package with poly foam protected and strong carton.
- Amazon hot style wall mounted drop leaf convertible folding table, available with different colors.

|                      | P                                                                      | Product Features              | ;          |         |          |
|----------------------|------------------------------------------------------------------------|-------------------------------|------------|---------|----------|
| Product's<br>name    | Wholesale solid wo saving space GLB1                                   | ood rack for clothes<br>.2245 | hanging    | brand   | GoodLife |
| Item number.         | GLB12245                                                               |                               |            |         |          |
| colors               | White, black, brown,color customized                                   |                               |            |         |          |
| Function             | home furniture. living room ,bathroom furniture for                    |                               |            |         |          |
| Material             | solid wood(Teak/Rubber/Beech wood) with NC painting                    |                               |            |         |          |
| Organizer<br>details | Wall mounted rack                                                      |                               |            |         |          |
| <b>Product Size</b>  | folding: W58.5*D4*H92cm                                                |                               |            |         |          |
| Package size         | 113.5*72*135 cm                                                        |                               |            |         |          |
| Package              | KD package;1 cartons/set.packed with polyfoam and strong master carton |                               |            |         |          |
| Carton CBM           | 1.103m³ / set                                                          |                               |            |         |          |
| 20GP                 | 25sets                                                                 | N.W. /G.W.                    | 13.5 kgs / | 15.0kgs |          |
| 40HQ                 | 61sets                                                                 | MOQ                           | 200 PCS    |         |          |