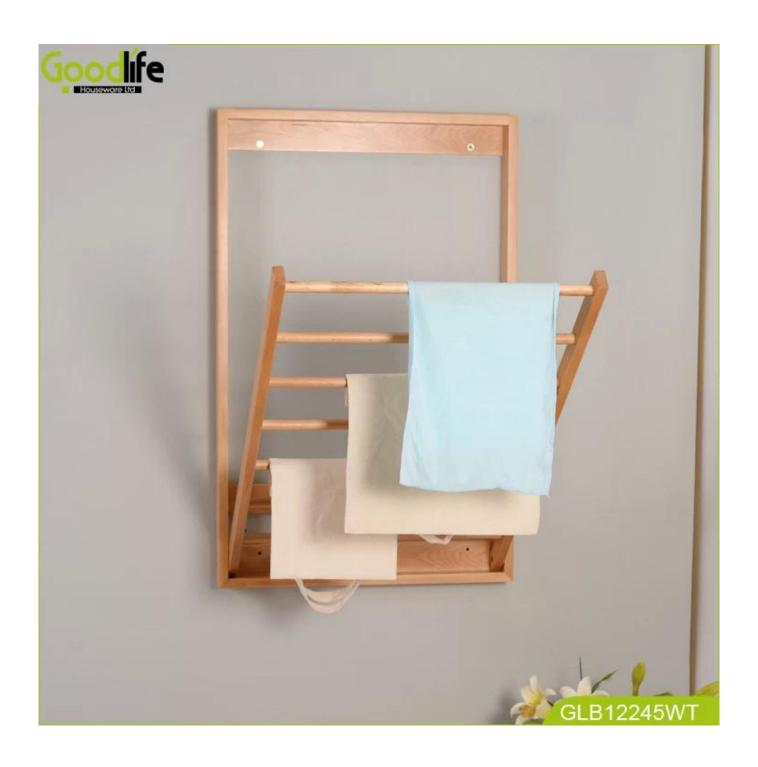

### **OVERVIEW:**

- Folding rack and wall mounted cabinet combined.
- Folding rack for saving space.
- Work as a outdoors, clothes hanging for bathroom furniture
- Instruction manual included for easy installing.
- Assembled package with poly foam protected and strong carton.
- Amazon hot style wall mounted drop leaf convertible folding table, available with different colors.

|                      | P                                                                      | Product Features              | ;          |         |          |
|----------------------|------------------------------------------------------------------------|-------------------------------|------------|---------|----------|
| Product's<br>name    | Wholesale solid wo saving space GLB1                                   | ood rack for clothes<br>.2245 | hanging    | brand   | GoodLife |
| Item number.         | GLB12245                                                               |                               |            |         |          |
| colors               | White, black, brown,color customized                                   |                               |            |         |          |
| Function             | home furniture. living room ,bathroom furniture for                    |                               |            |         |          |
| Material             | solid wood(Teak/Rubber/Beech wood) with NC painting                    |                               |            |         |          |
| Organizer<br>details | Wall mounted rack                                                      |                               |            |         |          |
| <b>Product Size</b>  | folding: W58.5*D4*H92cm                                                |                               |            |         |          |
| Package size         | 113.5*72*135 cm                                                        |                               |            |         |          |
| Package              | KD package;1 cartons/set.packed with polyfoam and strong master carton |                               |            |         |          |
| Carton CBM           | 1.103m³ / set                                                          |                               |            |         |          |
| 20GP                 | 25sets                                                                 | N.W. /G.W.                    | 13.5 kgs / | 15.0kgs |          |
| 40HQ                 | 61sets                                                                 | MOQ                           | 200 PCS    |         |          |