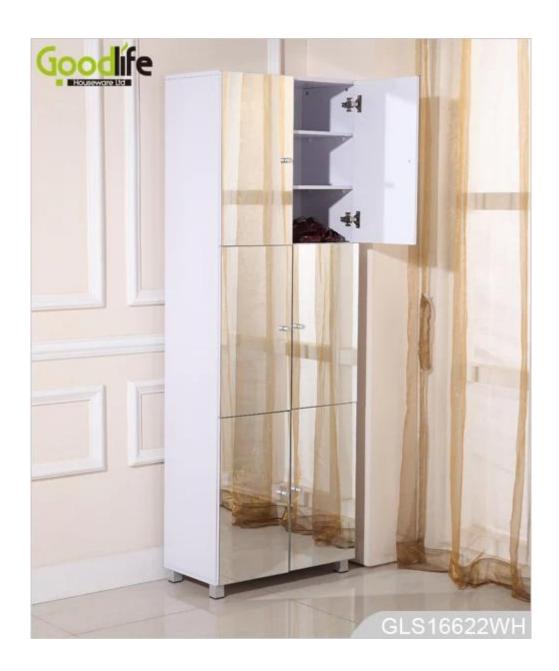

# **SOLUTIONS FOR YOUR GOODLIFE!**

- 6 doors cabinets for shoes and all stuff organizing and storage.
- 9 interlayers for storage, in which 6 layers can be removable.
- Full length mirror for dressing.
- Knock down package with poly foam protected and strong carton.
- Easy assembling with printed photo instruction manual.

Design And Color

# **Product Features**

| Production<br>Name | Wooden mirrored wooden storage cabinet                                                         | Brand | Goodlife |
|--------------------|------------------------------------------------------------------------------------------------|-------|----------|
| Item No.           | GLS16622                                                                                       |       |          |
| Product size       | W63*D31.5*H182cm (Inch: W24.8*D12.4*H71.7)                                                     |       |          |
| Colors             | White, black, brown, wooden color etc.                                                         |       |          |
| Function           | Clothes, shoes, all stuff storage and organize, for bedroom, living room, bathroom, cloakroom. |       |          |
| Material           | EU-standard Eco-friendly MDF with melamine                                                     |       |          |
| Package size       | A: 69*41.5*21 CM (Inch: 27.17*16.34*8.27)<br>B: 181*36*14.5CM (Inch: 71.26*14.17*5.71)         |       |          |