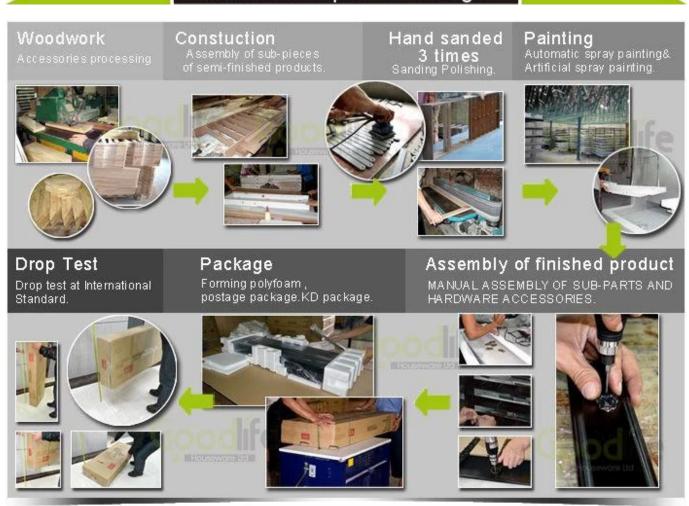

### Workmanship And Package

### **Package information:**

- 1. Forming polyfoam for the post package
- 2. 6-side strong polyfoam are used for safe package during transportation.
- 3. Assembled kit and User Manual are available for each cabinet.