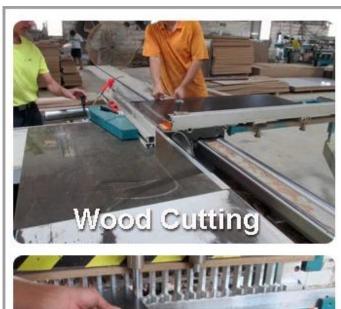

| White, black, brown, wooden color etc.                                                         |       |          |
| Function           | Clothes, shoes, all stuff storage and organize, for bedroom, living room, bathroom, cloakroom. |       |          |
| Material           | EU-standard Eco-friendly MDF with melamine                                                     |       |          |
| Package size       | A: 69*41.5*21 CM (Inch: 27.17*16.34*8.27)<br>B: 181*36*14.5CM (Inch: 71.26*14.17*5.71)         |       |          |

KD packing,

Packing 1 piece per 2 cartons,

Poly foam for protecting,

Strong master carton.

**Carton CBM** 0.155m<sup>3</sup>

**20GP** 

0.155m<sup>3</sup> N.W./G.W. 181 pieces **40HQ** 440 pieces **MOQ** 100 pieces

### Workmanship And Package











## Material



Certificates











## Our team













#### **Our Business services:**

- 1. Your inquiry related to our products or prices will be replied in 12hours in working date.
- 2. Experience sales answer your inquiry and give you related business service.
- 3. OEM&ODM are welcome, we have over 10 years' experience working with OEM project.
- 4. We are looking for the sales exclusive of our ODM <u>wooden mirror jewelry</u> <u>cabinet</u>.
- 5. Sales exclusive agent sales right have been protect.

### **Package information:**

- 1. Forming polyfoam for the post package
- 2. 6-side strong polyfoam are used for safe package during transportation.
- 3. Assembled kit and User Manual are available for each cabinet.

#### **Production lead time**

- 1.  $25\sim50$  days a