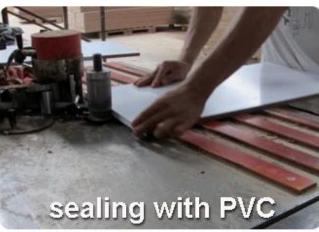

| White, black, brown, wooden color etc.                                                         |       |          |
| Function           | Clothes, shoes, all stuff storage and organize, for bedroom, living room, bathroom, cloakroom. |       |          |
| Material           | EU-standard Eco-friendly MDF with melamine                                                     |       |          |
| Package size       | A: 69*41.5*21 CM (Inch: 27.17*16.34*8.27)<br>B: 181*36*14.5CM (Inch: 71.26*14.17*5.71)         |       |          |

KD packing,

Packing 1 piece per 2 cartons,

Poly foam for protecting,

Strong master carton.

**Carton CBM** 0.155m<sup>3</sup>

**20GP** 

0.155m<sup>3</sup> N.W./G.W. 181 pieces **40HQ** 440 pieces **MOQ** 100 pieces

### Workmanship And Package











## Material



Certificates











## Our team













#### **Our Business services:**

- 1. Your inquiry related to our products or prices will be replied in 12hours in working date.
- 2. Experience sales answer your inquiry and give you related business service.
- 3. OEM&ODM are welcome, we have over 10 years' experience working with OEM project.
- 4. We are looking for the sales exclusive of our ODM <u>wooden mirror jewelry</u> <u>cabinet</u>.
- 5. Sales exclusive agent sales right have been protect.

### **Package information:**

- 1. Forming polyfoam for the post package
- 2. 6-side strong polyfoam are used for safe package during transportation.
- 3. Assembled kit and User Manual are available for each cabinet.

#### **Production lead time**

- 1.  $25\sim50$  days after r