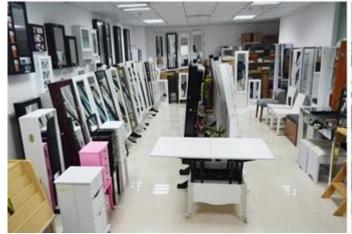

|       |          |
| Function           | Clothes, shoes, all stuff storage and organize, for bedroom, living room, bathroom, cloakroom. |       |          |
| Material           | EU-standard Eco-friendly MDF with melamine                                                     |       |          |
| Package size       | A: 69*41.5*21 CM (Inch: 27.17*16.34*8.27)<br>B: 181*36*14.5CM (Inch: 71.26*14.17*5.71)         |       |          |

KD packing,

Packing 1 piece per 2 cartons,

Poly foam for protecting,

Strong master carton.

**Carton CBM** 0.155m<sup>3</sup>

**20GP** 

0.155m<sup>3</sup> N.W./G.W. 181 pieces **40HQ** 440 pieces **MOQ** 100 pieces

### Workmanship And Package











## Material



Certificates











## Our team













#### **Our Business services:**

- 1. Your inquiry related to our products or prices will be replied in 12hours in working date.
- 2. Experience sales answer your inquiry and give you related business service.
- 3. OEM&ODM are welcome, we have over 10 years' experience working with OEM project.
- 4. We are looking for the sales exclusive of our ODM <u>wooden mirror jewelry</u> <u>cabinet</u>.
- 5. Sales exclusive agent sales right have been protect.

### **Package information:**

- 1. Forming polyfoam for the post package
- 2. 6-side strong polyfoam are used for safe package during transportation.
- 3. Assembled kit and User Manual are available for each cabinet.

#### **Production lead time**

- 1.  $25\sim50$  days after received deposit.
- 2. Normal on production line production l