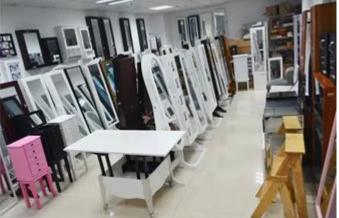

|       |          |
| Function           | Clothes, shoes, all stuff storage and organize, for bedroom, living room, bathroom, cloakroom. |       |          |
| Material           | EU-standard Eco-friendly MDF with melamine                                                     |       |          |
| Package size       | A: 69*41.5*21 CM (Inch: 27.17*16.34*8.27)<br>B: 181*36*14.5CM (Inch: 71.26*14.17*5.71)         |       |          |

KD packing,

Packing 1 piece per 2 cartons,

Poly foam for protecting,

Strong master carton.

**Carton CBM** 0.155m<sup>3</sup>

**20GP** 

0.155m<sup>3</sup> N.W./G.W. 181 pieces **40HQ** 440 pieces **MOQ** 100 pieces

### Workmanship And Package











## Material



Certificates











## Our team













#### **Our Business services:**

- 1. Your inquiry related to our products or prices will be replied in 12hours in working date.
- 2. Experience sales answer your inquiry and give you related business service.
- 3. OEM&ODM are welcome, we have over 10 years' experience working with OEM project.
- 4. We are looking for the sales exclusive of our ODM <u>wooden mirror jewelry</u> <u>cabinet</u>.
- 5. Sales exclusive agent sales right have been protect.

### **Package information:**

- 1. Forming polyfoam for the post package
- 2. 6-side strong polyfoam are used for safe package during transportation.
- 3. Assembled kit and User Manual are available for each cabinet.

#### **Production lead time**

- 1.  $25\sim50$  days after received deposit.
- 2. Normal on production line production lea