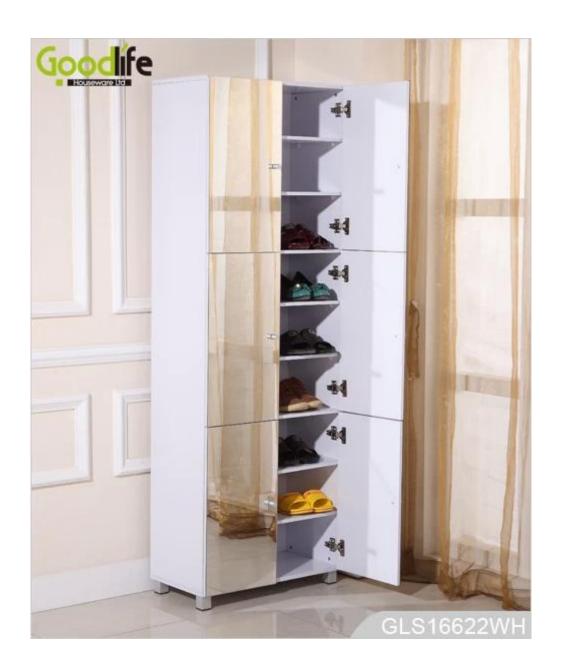

# **SOLUTIONS FOR YOUR GOODLIFE!**

- 6 doors cabinets for shoes and all stuff organizing and storage.
- 9 interlayers for storage, in which 6 layers can be removable.
- Full length mirror for dressing.
- Knock down package with poly foam protected and strong carton.
- Easy assembling with printed photo instruction manual.

Design And Color