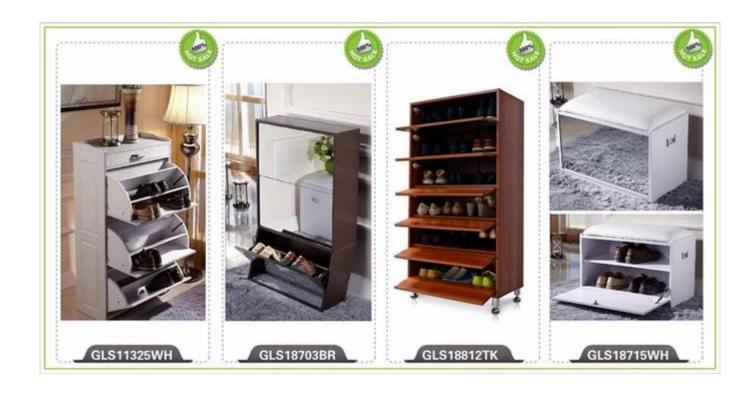

uiry related to our products or prices will be replied in 12hours in working date.
- 2. Experience sales answer your inquiry and give you related business service.
- 3. OEM&ODM are welcome, we have over 10 years' experience working with OEM project.
- 4. We are looking for the sales exclusive of our ODM <u>wooden mirror jewelry</u> <u>cabinet</u>.
- 5. Sales exclusive agent sales right have been protect.

### **Package information:**

- 1. Forming polyfoam for the post package
- 2. 6-side strong polyfoam are used for safe package during transportation.
- 3. Assembled kit and User Manual are available for each cabinet.

#### **Production lead time**

- 1.  $25\sim50$  days after received deposit.
- 2. Normal on production line production lead time is 15days after received deposit.