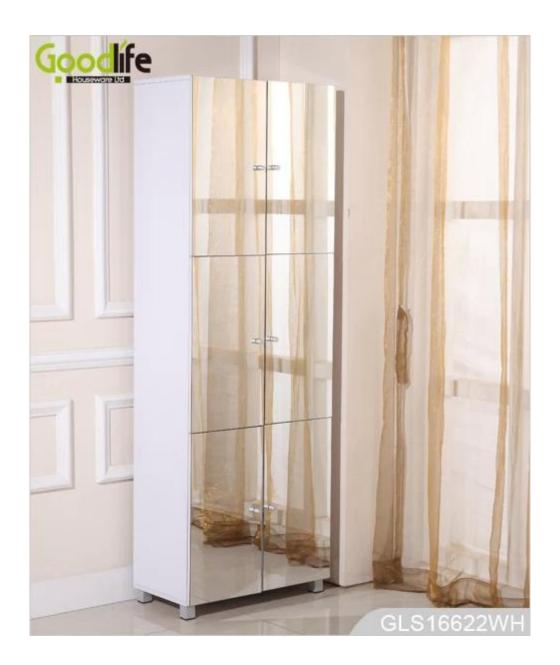

Design And Color

# **Product Features**

| Production<br>Name | Wooden mirrored wooden storage cabinet                                                         | Brand | Goodlife |
|--------------------|------------------------------------------------------------------------------------------------|-------|----------|
| Item No.           | GLS16622                                                                                       |       |          |
| Product size       | W63*D31.5*H182cm (Inch: W24.8*D12.4*H71.7)                                                     |       |          |
| Colors             | White, black, brown, wooden color etc.                                                         |       |          |
| Function           | Clothes, shoes, all stuff storage and organize, for bedroom, living room, bathroom, cloakroom. |       |          |
| Material           | EU-standard Eco-friendly MDF with melamine                                                     |       |          |
| Package size       | A: 69*41.5*21 CM (Inch: 27.17*16.34*8.27)<br>B: 181*36*14.5CM (Inch: 71.26*14.17*5.71)         |       |          |