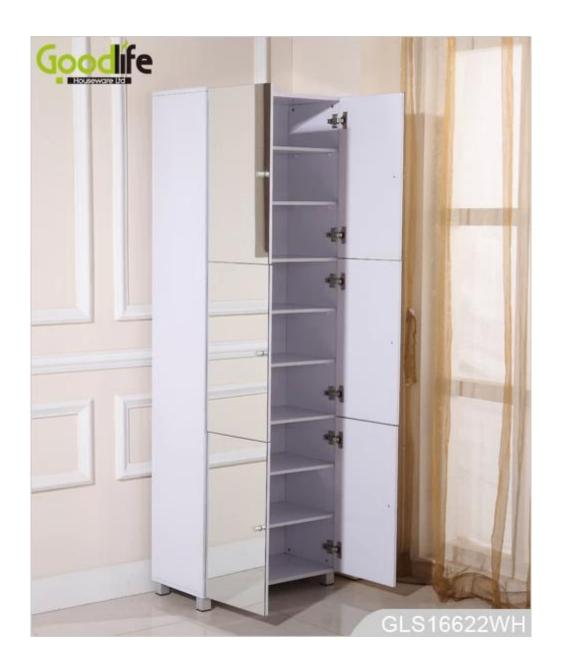

# **SOLUTIONS FOR YOUR GOODLIFE!**

- 6 doors cabinets for shoes and all stuff organizing and storage.
- 9 interlayers for storage, in which 6 layers can be removable.
- Full length mirror for dressing.
- Knock down package with poly foam protected and strong carton.
- Easy assembling with printed photo instruction manual.

Design And Color

# **Product Features**

| Production<br>Name | Wooden mirrored wooden storage cabinet                                                         | Brand | Goodlife |
|--------------------|------------------------------------------------------------------------------------------------|-------|----------|
| Item No.           | GLS16622                                                                                       |       |          |
| Product size       | W63*D31.5*H182cm (Inch: W24.8*D12.4*H71.7)                                                     |       |          |
| Colors             | White, black, brown, wooden color etc.                                                         |       |          |
| Function           | Clothes, shoes, all stuff storage and organize, for bedroom, living room, bathroom, cloakroom. |       |          |
| Material           | EU-standard Eco-friendly MDF with melamine                                                     |       |          |
| Package size       | A: 69*41.5*21 CM (Inch: 27.17*16.34*8.27)<br>B: 181*36*14.5CM (Inch: 71.26*14.17*5.71)         |       |          |