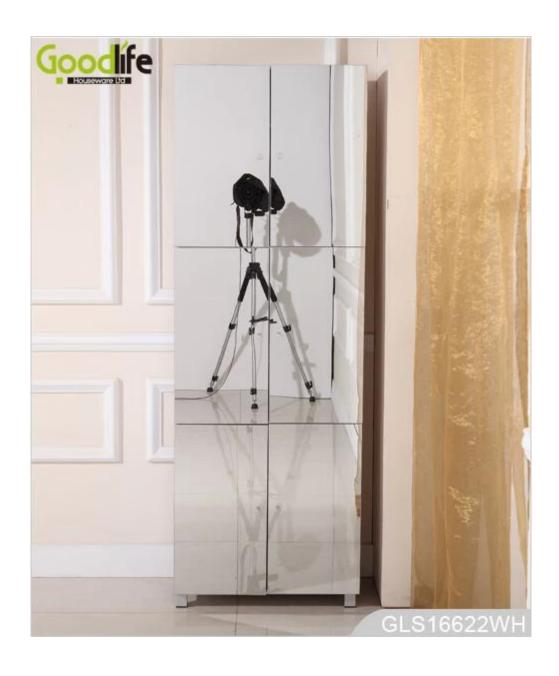

Design And Color

# **Product Features**

| Production<br>Name | Wooden mirrored wooden storage cabinet                                                         | Brand | Goodlife |
|--------------------|------------------------------------------------------------------------------------------------|-------|----------|
| Item No.           | GLS16622                                                                                       |       |          |
| Product size       | W63*D31.5*H182cm (Inch: W24.8*D12.4*H71.7)                                                     |       |          |
| Colors             | White, black, brown, wooden color etc.                                                         |       |          |
| Function           | Clothes, shoes, all stuff storage and organize, for bedroom, living room, bathroom, cloakroom. |       |          |
| Material           | EU-standard Eco-friendly MDF with melamine                                                     |       |          |
| Package size       | A: 69*41.5*21 CM (Inch: 27.17*16.34*8.27)<br>B: 181*36*14.5CM (Inch: 71.26*14.17*5.71)         |       |          |