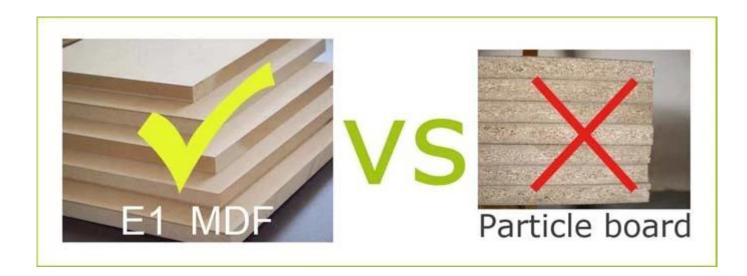

## Material

Certificates

# **Product Features**

| Production<br>Name | Wooden mirrored wooden storage cabinet                                                         | Brand | Goodlife |
|--------------------|------------------------------------------------------------------------------------------------|-------|----------|
| Item No.           | GLS16622                                                                                       |       |          |
| Product size       | W63*D31.5*H182cm (Inch: W24.8*D12.4*H71.7)                                                     |       |          |
| Colors             | White, black, brown, wooden color etc.                                                         |       |          |
| Function           | Clothes, shoes, all stuff storage and organize, for bedroom, living room, bathroom, cloakroom. |       |          |
| Material           | EU-standard Eco-friendly MDF with melamine                                                     |       |          |
| Package size       | A: 69*41.5*21 CM (Inch: 27.17*16.34*8.27)<br>B: 181*36*14.5CM (Inch: 71.26*14.17*5.71)         |       |          |