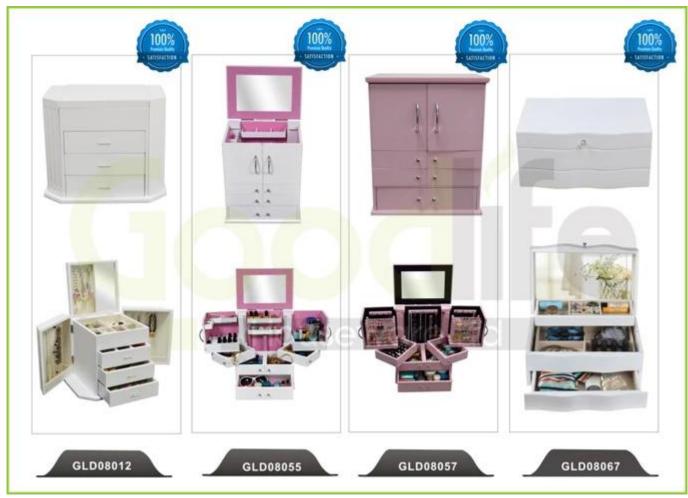

ur inquiry related to our products or prices will be replied in 12hours in working date.
- 2. Experience sales answer your inquiry and give you related business service.
- 3. OEM&ODM are welcome, we have over 10 years' experience working with OEM project.
- 4. We are looking for the sales exclusive of our ODM <u>wooden mirror jewelry</u> <u>cabinet</u>.
- 5. Sales exclusive agent sales right have been protect.

### **Package information:**

- 1. Forming polyfoam for the post package
- 2. 6-side strong polyfoam are used for safe package during transportation.
- 3. Assembled kit and User Manual are available for each cabinet.

#### **Production lead time**

- 1.  $25\sim50$  days after received deposit.
- 2. Normal on production line production lead time is 15days after received deposit.