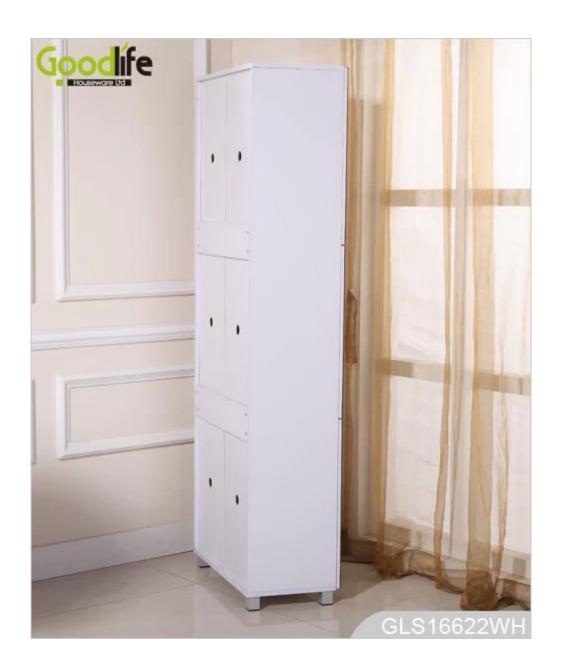

Design And Color

# **Product Features**

| Production<br>Name | Wooden mirrored wooden storage cabinet                                                         | Brand | Goodlife |
|--------------------|------------------------------------------------------------------------------------------------|-------|----------|
| Item No.           | GLS16622                                                                                       |       |          |
| Product size       | W63*D31.5*H182cm (Inch: W24.8*D12.4*H71.7)                                                     |       |          |
| Colors             | White, black, brown, wooden color etc.                                                         |       |          |
| Function           | Clothes, shoes, all stuff storage and organize, for bedroom, living room, bathroom, cloakroom. |       |          |
| Material           | EU-standard Eco-friendly MDF with melamine                                                     |       |          |
| Package size       | A: 69*41.5*21 CM (Inch: 27.17*16.34*8.27)<br>B: 181*36*14.5CM (Inch: 71.26*14.17*5.71)         |       |          |