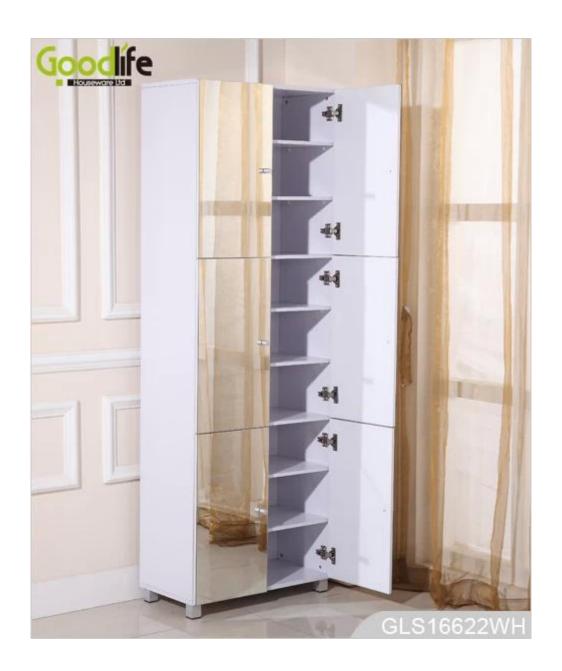

# **SOLUTIONS FOR YOUR GOODLIFE!**

- 6 doors cabinets for shoes and all stuff organizing and storage.
- 9 interlayers for storage, in which 6 layers can be removable.
- Full length mirror for dressing.
- Knock down package with poly foam protected and strong carton.
- Easy assembling with printed photo instruction manual.

Design And Color