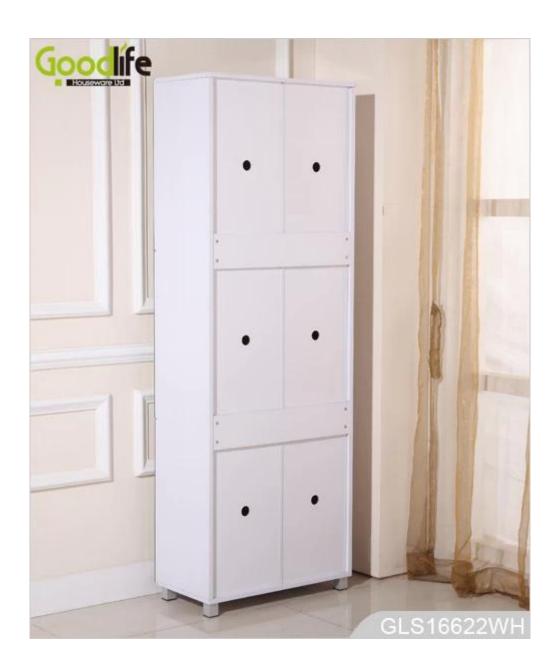

Design And Color

# **Product Features**

| Production<br>Name | Wooden mirrored wooden storage cabinet                                                         | Brand | Goodlife |
|--------------------|------------------------------------------------------------------------------------------------|-------|----------|
| Item No.           | GLS16622                                                                                       |       |          |
| Product size       | W63*D31.5*H182cm (Inch: W24.8*D12.4*H71.7)                                                     |       |          |
| Colors             | White, black, brown, wooden color etc.                                                         |       |          |
| Function           | Clothes, shoes, all stuff storage and organize, for bedroom, living room, bathroom, cloakroom. |       |          |
| Material           | EU-standard Eco-friendly MDF with melamine                                                     |       |          |
| Package size       | A: 69*41.5*21 CM (Inch: 27.17*16.34*8.27)<br>B: 181*36*14.5CM (Inch: 71.26*14.17*5.71)         |       |          |