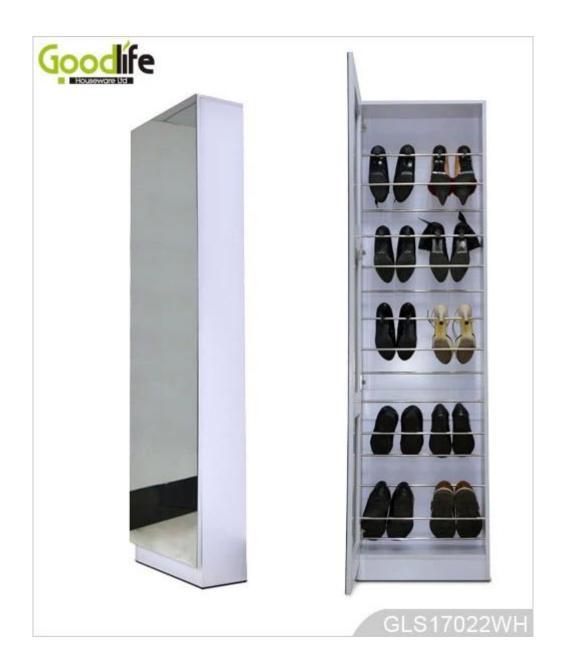

# **SOLUTIONS FOR YOUR GOODLIFE!**

- Full length mirror cabinet with shoe storage area inside.
- Metal shoe holders inside.
- Minimum 15 pairs of shoes.
- Knock down package with strong poly foam and carton.
- Easy assembling with printed photo instruction manual.

### **Product Features**

Production Wooden shoe cabinet with full length mirror Goodlife **Brand** Name

Item No.

W50\*D22\*H180CM (Inch: W19.7\*D8.7\*H70.9) **Product size** 

Colors White, black, brown, wooden color

floor standing, **Function** 

shoe storage and organizer EU-standard MDF with melamine Material

188.5\*56\*10 cm (Inch: 74.21\*22.05\*3.94)

Package size

KD packing, 1piece per 1 carton,

Package Poly foam protecting,