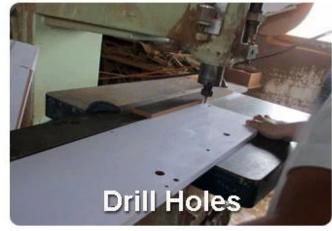

ength mirror cabinet with shoe storage area inside.
- Metal shoe holders inside.
- Minimum 15 pairs of shoes.
- Knock down package with strong poly foam and carton.
- Easy assembling with printed photo instruction manual.

Design And Color









### **Product Features**

Production Wooden shoe cabinet with full length mirror Goodlife **Brand** Name

Item No.

W50\*D22\*H180CM (Inch: W19.7\*D8.7\*H70.9) **Product size** 

Colors White, black, brown, wooden color

floor standing, **Function** 

shoe storage and organizer EU-standard MDF with melamine Material

188.5\*56\*10 cm (Inch: 74.21\*22.05\*3.94)

Package size

KD packing, 1piece per 1 carton,

Package Poly foam protecting,

Strong master carton.

**Carton CBM**  $0.106m^{3}$ N.W./G.W. 30/ 31.5 kg

### Workmanship And Package











## Material



Certificates











### Our team













#### **Our Business services:**

- 1. Your inquiry related to our products or prices will be replied in 12hours in working date.
- 2. Experience sales answer your inquiry and give you related business service.
- 3. OEM&ODM are welcome, we have over 10 years' experience working with OEM project.
- 4. We are looking for the sales exclusive of our ODM <u>wooden mirror jewelry</u> <u>cabinet</u>.
- 5. Sales exclusive agent sales right have been protect.

#### **Package information:**

- 1. Forming polyfoam for the post package
- 2. 6-side strong polyfoam are used for safe package during transportation.
- 3. Assembled kit and User Manual are available for each cabinet.

#### **Production lead time**

- 1.  $25\sim50$  days a