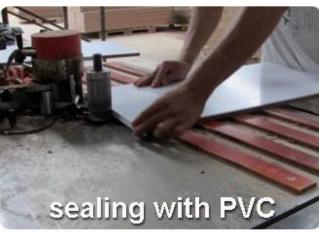

h mirror cabinet with shoe storage area inside.
- Metal shoe holders inside.
- Minimum 15 pairs of shoes.
- Knock down package with strong poly foam and carton.
- Easy assembling with printed photo instruction manual.

Design And Color









### **Product Features**

Production Wooden shoe cabinet with full length mirror Goodlife **Brand** Name

Item No.

W50\*D22\*H180CM (Inch: W19.7\*D8.7\*H70.9) **Product size** 

Colors White, black, brown, wooden color

floor standing, **Function** 

shoe storage and organizer EU-standard MDF with melamine Material

188.5\*56\*10 cm (Inch: 74.21\*22.05\*3.94)

Package size

KD packing, 1piece per 1 carton,

Package Poly foam protecting,

Strong master carton.

**Carton CBM**  $0.106m^{3}$ N.W./G.W. 30/ 31.5 kg

### Workmanship And Package











## Material



Certificates











### Our team













#### **Our Business services:**

- 1. Your inquiry related to our products or prices will be replied in 12hours in working date.
- 2. Experience sales answer your inquiry and give you related business service.
- 3. OEM&ODM are welcome, we have over 10 years' experience working with OEM project.
- 4. We are looking for the sales exclusive of our ODM <u>wooden mirror jewelry</u> <u>cabinet</u>.
- 5. Sales exclusive agent sales right have been protect.

#### **Package information:**

- 1. Forming polyfoam for the post package
- 2. 6-side strong polyfoam are used for safe package during transportation.
- 3. Assembled kit and User Manual are available for each cabinet.

#### **Production lead time**

- 1.  $25\sim50$  days after