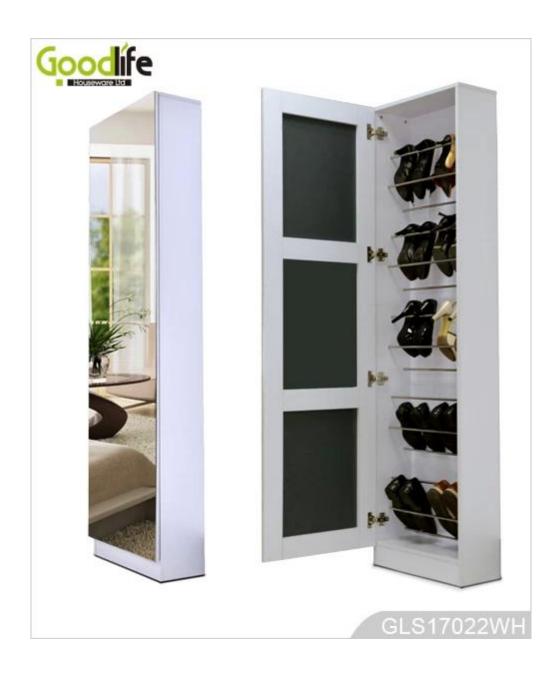

# **SOLUTIONS FOR YOUR GOODLIFE!**

- Full length mirror cabinet with shoe storage area inside.
- Metal shoe holders inside.
- Minimum 15 pairs of shoes.
- Knock down package with strong poly foam and carton.
- Easy assembling with printed photo instruction manual.

### **Product Features**

Production Wooden shoe cabinet with full length mirror Goodlife **Brand** Name

Item No.

W50\*D22\*H180CM (Inch: W19.7\*D8.7\*H70.9) **Product size** 

Colors White, black, brown, wooden color

floor standing, **Function** 

shoe storage and organizer EU-standard MDF with melamine Material

188.5\*56\*10 cm (Inch: 74.21\*22.05\*3.94)

Package size

KD packing, 1piece per 1 carton,

Package Poly foam protecting,