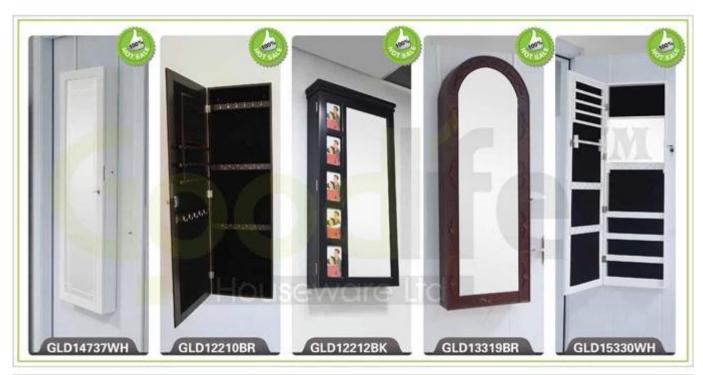

# **SOLUTIONS FOR YOUR GOODLIFE!**

- Full length mirror cabinet with shoe storage area inside.
- Metal shoe holders inside.
- Minimum 15 pairs of shoes.
- Knock down package with strong poly foam and carton.
- Easy assembling with printed photo instruction manual.

### **Product Features**

Production Wooden shoe cabinet with full length mirror Goodlife **Brand** Name

Item No.

W50\*D22\*H180CM (Inch: W19.7\*D8.7\*H70.9) **Product size** 

Colors White, black, brown, wooden color

floor standing, **Function** 

shoe storage and organizer EU-standard MDF with melamine Material

188.5\*56\*10 cm (Inch: 74.21\*22.05\*3.94)

Package size

KD packing, 1piece per 1 carton,

Package Poly foam protecting,