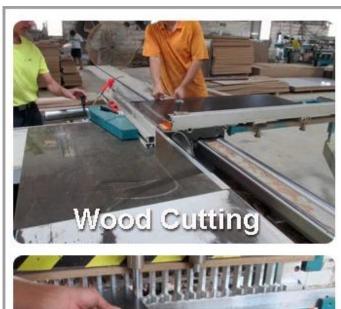

length mirror cabinet with shoe storage area inside.
- Metal shoe holders inside.
- Minimum 15 pairs of shoes.
- Knock down package with strong poly foam and carton.
- Easy assembling with printed photo instruction manual.

Design And Color









### **Product Features**

Production Wooden shoe cabinet with full length mirror Goodlife **Brand** Name

Item No.

W50\*D22\*H180CM (Inch: W19.7\*D8.7\*H70.9) **Product size** 

Colors White, black, brown, wooden color

floor standing, **Function** 

shoe storage and organizer EU-standard MDF with melamine Material

188.5\*56\*10 cm (Inch: 74.21\*22.05\*3.94)

Package size

KD packing, 1piece per 1 carton,

Package Poly foam protecting,

Strong master carton.

**Carton CBM**  $0.106m^{3}$ N.W./G.W. 30/ 31.5 kg

### Workmanship And Package











## Material



Certificates











### Our team













#### **Our Business services:**

- 1. Your inquiry related to our products or prices will be replied in 12hours in working date.
- 2. Experience sales answer your inquiry and give you related business service.
- 3. OEM&ODM are welcome, we have over 10 years' experience working with OEM project.
- 4. We are looking for the sales exclusive of our ODM <u>wooden mirror jewelry</u> <u>cabinet</u>.
- 5. Sales exclusive agent sales right have been protect.

#### **Package information:**

- 1. Forming polyfoam for the post package
- 2. 6-side strong polyfoam are used for safe package during transportation.
- 3. Assembled kit and User Manual are available for each cabinet.

#### **Production lead time**

- 1.  $25\sim50$  days