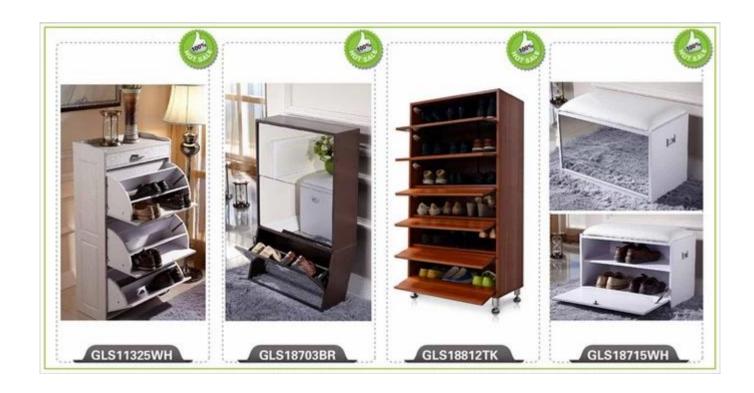

iry related to our products or prices will be replied in 12hours in working date.
- 2. Experience sales answer your inquiry and give you related business service.
- 3. OEM&ODM are welcome, we have over 10 years' experience working with OEM project.
- 4. We are looking for the sales exclusive of our ODM <u>wooden mirror jewelry</u> <u>cabinet</u>.
- 5. Sales exclusive agent sales right have been protect.

#### **Package information:**

- 1. Forming polyfoam for the post package
- 2. 6-side strong polyfoam are used for safe package during transportation.
- 3. Assembled kit and User Manual are available for each cabinet.

#### **Production lead time**

- 1.  $25\sim50$  days after received deposit.
- 2. Normal on production line production lead time is 15days after received deposit.