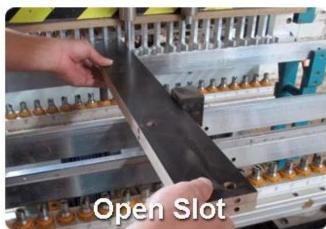

gth mirror cabinet with shoe storage area inside.
- Metal shoe holders inside.
- Minimum 15 pairs of shoes.
- Knock down package with strong poly foam and carton.
- Easy assembling with printed photo instruction manual.

Design And Color









### **Product Features**

Production Wooden shoe cabinet with full length mirror Goodlife **Brand** Name

Item No.

W50\*D22\*H180CM (Inch: W19.7\*D8.7\*H70.9) **Product size** 

Colors White, black, brown, wooden color

floor standing, **Function** 

shoe storage and organizer EU-standard MDF with melamine Material

188.5\*56\*10 cm (Inch: 74.21\*22.05\*3.94)

Package size

KD packing, 1piece per 1 carton,

Package Poly foam protecting,

Strong master carton.

**Carton CBM**  $0.106m^{3}$ N.W./G.W. 30/ 31.5 kg

### Workmanship And Package











## Material



Certificates











### Our team













#### **Our Business services:**

- 1. Your inquiry related to our products or prices will be replied in 12hours in working date.
- 2. Experience sales answer your inquiry and give you related business service.
- 3. OEM&ODM are welcome, we have over 10 years' experience working with OEM project.
- 4. We are looking for the sales exclusive of our ODM <u>wooden mirror jewelry</u> <u>cabinet</u>.
- 5. Sales exclusive agent sales right have been protect.

#### **Package information:**

- 1. Forming polyfoam for the post package
- 2. 6-side strong polyfoam are used for safe package during transportation.
- 3. Assembled kit and User Manual are available for each cabinet.

#### **Production lead time**

- 1.  $25\sim50$  days aft