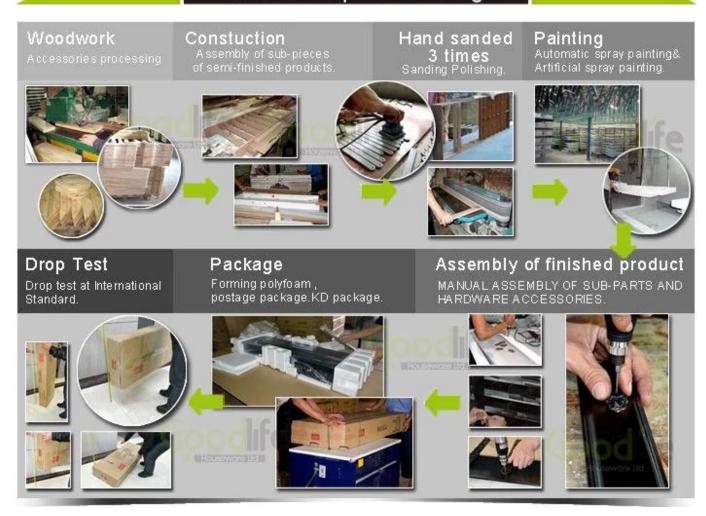

### Workmanship And Package

#### **Package information:**

- 1. Forming polyfoam for the post package
- 2. 6-side strong polyfoam are used for safe package during transportation.
- 3. Assembled kit and User Manual are available for each cabinet.