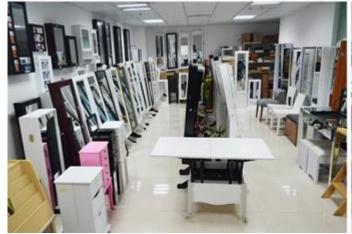

holders inside.
- Minimum 15 pairs of shoes.
- Knock down package with strong poly foam and carton.
- Easy assembling with printed photo instruction manual.

Design And Color









### **Product Features**

Production Wooden shoe cabinet with full length mirror Goodlife **Brand** Name

Item No.

W50\*D22\*H180CM (Inch: W19.7\*D8.7\*H70.9) **Product size** 

Colors White, black, brown, wooden color

floor standing, **Function** 

shoe storage and organizer EU-standard MDF with melamine Material

188.5\*56\*10 cm (Inch: 74.21\*22.05\*3.94)

Package size

KD packing, 1piece per 1 carton,

Package Poly foam protecting,

Strong master carton.

**Carton CBM**  $0.106m^{3}$ N.W./G.W. 30/ 31.5 kg

### Workmanship And Package











## Material



Certificates











### Our team













#### **Our Business services:**

- 1. Your inquiry related to our products or prices will be replied in 12hours in working date.
- 2. Experience sales answer your inquiry and give you related business service.
- 3. OEM&ODM are welcome, we have over 10 years' experience working with OEM project.
- 4. We are looking for the sales exclusive of our ODM <u>wooden mirror jewelry</u> <u>cabinet</u>.
- 5. Sales exclusive agent sales right have been protect.

#### **Package information:**

- 1. Forming polyfoam for the post package
- 2. 6-side strong polyfoam are used for safe package during transportation.
- 3. Assembled kit and User Manual are available for each cabinet.

#### **Production lead time**

- 1.  $25\sim50$  days after received deposit.
- 2. Normal on production line production