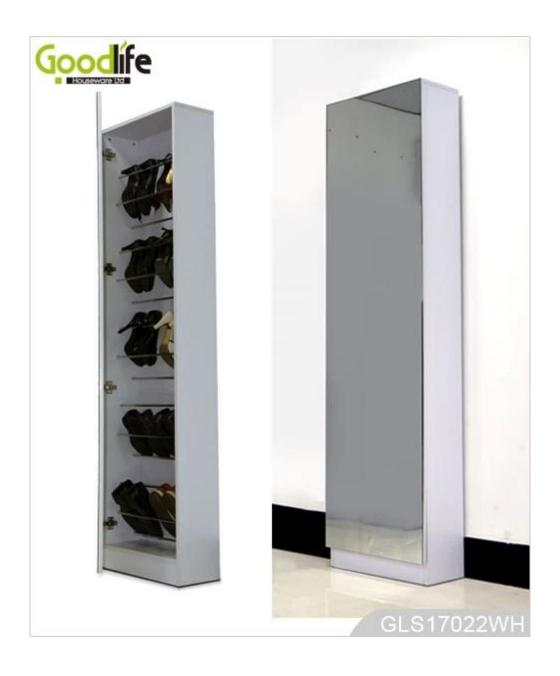

# **SOLUTIONS FOR YOUR GOODLIFE!**

- Full length mirror cabinet with shoe storage area inside.
- Metal shoe holders inside.
- Minimum 15 pairs of shoes.
- Knock down package with strong poly foam and carton.
- Easy assembling with printed photo instruction manual.

### **Product Features**

Production Wooden shoe cabinet with full length mirror Goodlife **Brand** Name

Item No.

W50\*D22\*H180CM (Inch: W19.7\*D8.7\*H70.9) **Product size** 

Colors White, black, brown, wooden color

floor standing, **Function** 

shoe storage and organizer EU-standard MDF with melamine Material

188.5\*56\*10 cm (Inch: 74.21\*22.05\*3.94)

Package size

KD packing, 1piece per 1 carton,

Package Poly foam protecting,