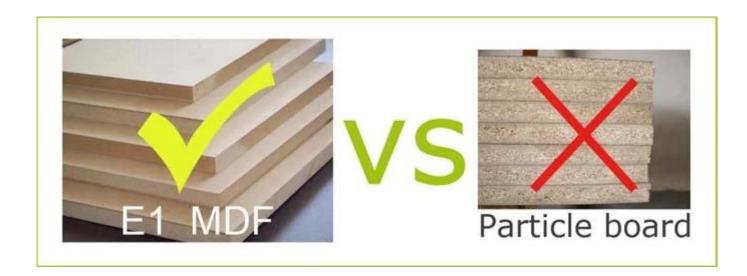

t with shoe storage area inside.
- Metal shoe holders inside.
- Minimum 15 pairs of shoes.
- Knock down package with strong poly foam and carton.
- Easy assembling with printed photo instruction manual.

Design And Color









### **Product Features**

Production Wooden shoe cabinet with full length mirror Goodlife **Brand** Name

Item No.

W50\*D22\*H180CM (Inch: W19.7\*D8.7\*H70.9) **Product size** 

Colors White, black, brown, wooden color

floor standing, **Function** 

shoe storage and organizer EU-standard MDF with melamine Material

188.5\*56\*10 cm (Inch: 74.21\*22.05\*3.94)

Package size

KD packing, 1piece per 1 carton,

Package Poly foam protecting,

Strong master carton.

**Carton CBM**  $0.106m^{3}$ N.W./G.W. 30/ 31.5 kg

### Workmanship And Package











## Material



Certificates











### Our team













#### **Our Business services:**

- 1. Your inquiry related to our products or prices will be replied in 12hours in working date.
- 2. Experience sales answer your inquiry and give you related business service.
- 3. OEM&ODM are welcome, we have over 10 years' experience working with OEM project.
- 4. We are looking for the sales exclusive of our ODM <u>wooden mirror jewelry</u> <u>cabinet</u>.
- 5. Sales exclusive agent sales right have been protect.

#### **Package information:**

- 1. Forming polyfoam for the post package
- 2. 6-side strong polyfoam are used for safe package during transportation.
- 3. Assembled kit and User Manual are available for each cabinet.

#### **Production lead time**

- 1.  $25\sim50$  days after received depos