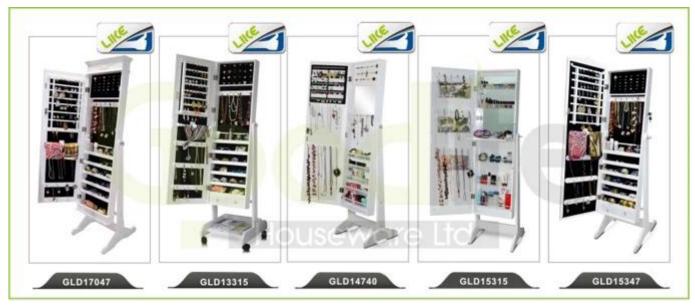

Design And Color

### **Product Features**

Production Wooden shoe cabinet with full length mirror Goodlife **Brand** Name

Item No.

W50\*D22\*H180CM (Inch: W19.7\*D8.7\*H70.9) **Product size** 

Colors White, black, brown, wooden color

floor standing, **Function** 

shoe storage and organizer EU-standard MDF with melamine Material

188.5\*56\*10 cm (Inch: 74.21\*22.05\*3.94)

Package size

KD packing, 1piece per 1 carton,

Package Poly foam protecting,