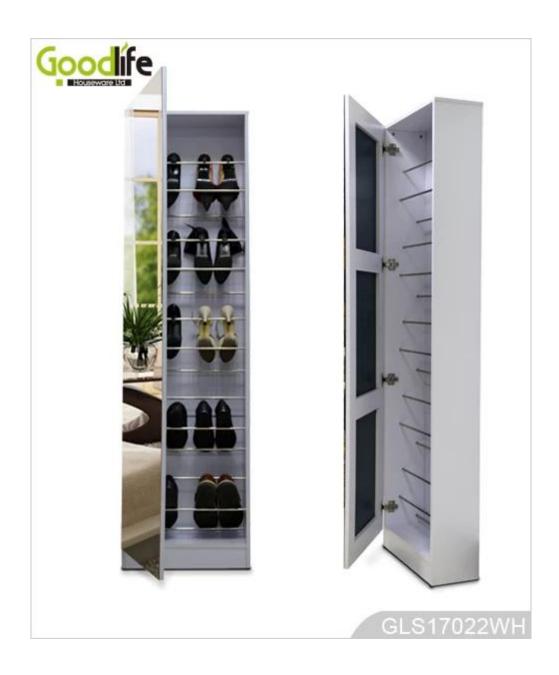

# **SOLUTIONS FOR YOUR GOODLIFE!**

- Full length mirror cabinet with shoe storage area inside.
- Metal shoe holders inside.
- Minimum 15 pairs of shoes.
- Knock down package with strong poly foam and carton.
- Easy assembling with printed photo instruction manual.

### **Product Features**

Production Wooden shoe cabinet with full length mirror Goodlife **Brand** Name

Item No.

W50\*D22\*H180CM (Inch: W19.7\*D8.7\*H70.9) **Product size** 

Colors White, black, brown, wooden color

floor standing, **Function** 

shoe storage and organizer EU-standard MDF with melamine Material

188.5\*56\*10 cm (Inch: 74.21\*22.05\*3.94)

Package size

KD packing, 1piece per 1 carton,

Package Poly foam protecting,