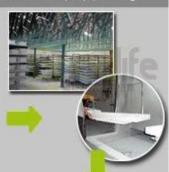

duct size

**Colors** White, black, brown

Floor standing; For organizing and storage. **Function** EU-standard MDF; Eco-friendly paint. Material - A top shelf for suits, coats, jackets.

- 2 hanging poles for trousers, pants, scarves. Organizer details

- A bottom panel for shoes.

- A top organizing box for keys, watches, phones and accessories.

Package size 95.5\*46\*13 CM (Inch: 37.60\*18.11\*5.12)

KD packing, 1piece per 1 carton. Package

Poly foam protected, strong master carton.

6.6 **Carton CBM**  $0.057m^{3}$ N.W./G.W. kgs/7.83kgs **20GP** 490pcs **40HQ** 1190pcs **MOQ** 1 piece

# Workmanship And Package

Constuction
Assembly of sub-pieces
of semi-finished products.

# Hand sanded 3 times Sanding Polishing.

Painting Automatic spray painting& Artificial spray painting.









## Drop Test

Drop test at International Standard.

### Package

Forming polyfoam , postage package KD package.

### Assembly of finished product

MANUAL ASSEMBLY OF SUB-PARTS AND HARDWARE ACCESSORIES.

















# Material



Certificates











# Our team













#### **Our Business services:**

- 1. Your inquiry related to our products or prices will be replied in 12hours in working date.
- 2. Experience sales answer your inquiry and give you related business service.
- 3. OEM&ODM are welcome, we have over 10 years' experience working with OEM project.
- 4. We are looking for the sales exclusive of our ODM <u>wooden mirror jewelry</u> <u>cabinet</u>.
- 5. Sales exclusive agent sales right have been protect.

## **Package information:**

- 1. Forming polyfoam for the pos