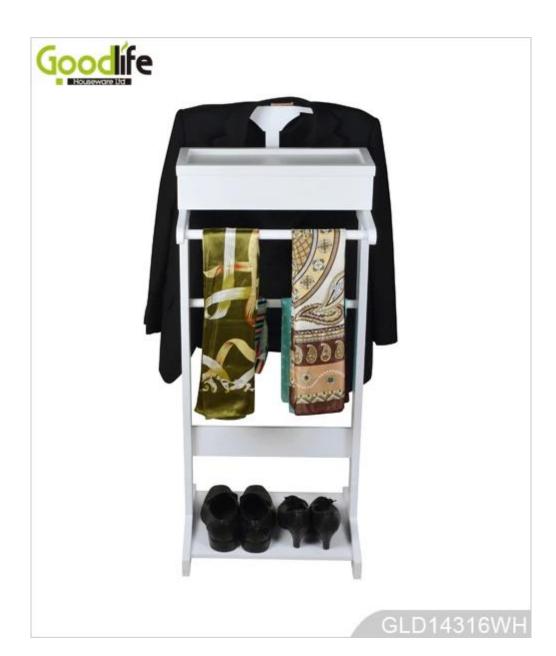

# **SOLUTIONS FOR YOUR GOODLIFE!**

- Standing clothes hanging shelves and top organizing box are combined.
- 1 top shelf for suits, coats, jackets.
- 2 hanging poles for trousers, pants, scarves.
- 1 bottom panel for shoes.
- 1 top organizing box for keys, watches, phones and accessories.
- Safe package with poly foam and strong carton protected.
- Printed assembly instruction manual included.

Floor standing; For organizing and storage. **Function** EU-standard MDF; Eco-friendly paint. Material - A top shelf for suits, coats, jackets.

- 2 hanging poles for trousers, pants, scarves. Organizer details

- A bottom panel for shoes.

- A top organizing box for keys, watches, phones and accessories.

Package size 95.5\*46\*13 CM (Inch: 37.60\*18.11\*5.12)

KD packing, 1piece per 1 carton. Package

Poly foam protected, strong master carton.