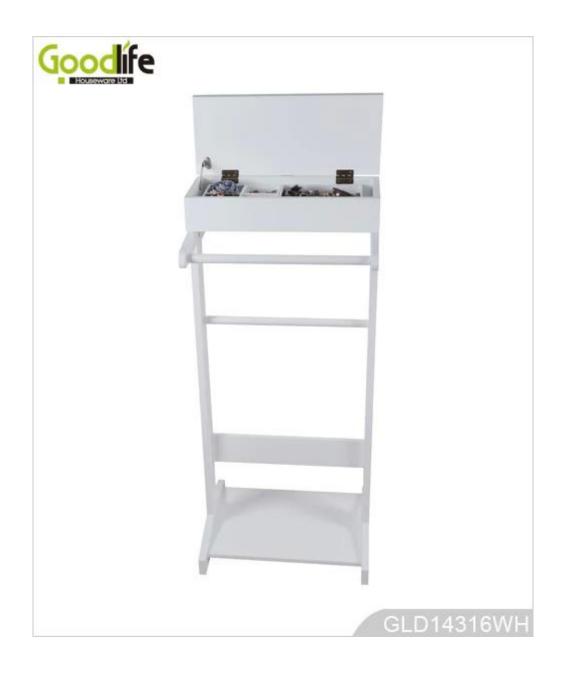

# **SOLUTIONS FOR YOUR GOODLIFE!**

- Standing clothes hanging shelves and top organizing box are combined.
- 1 top shelf for suits, coats, jackets.
- 2 hanging poles for trousers, pants, scarves.
- 1 bottom panel for shoes.
- 1 top organizing box for keys, watches, phones and accessories.
- Safe package with poly foam and strong carton protected.
- Printed assembly instruction manual included.

Floor standing; For organizing and storage. **Function** EU-standard MDF; Eco-friendly paint. Material - A top shelf for suits, coats, jackets.

- 2 hanging poles for trousers, pants, scarves. Organizer details

- A bottom panel for shoes.

- A top organizing box for keys, watches, phones and accessories.

Package size 95.5\*46\*13 CM (Inch: 37.60\*18.11\*5.12)

KD packing, 1piece per 1 carton. Package

Poly foam protected, strong master carton.