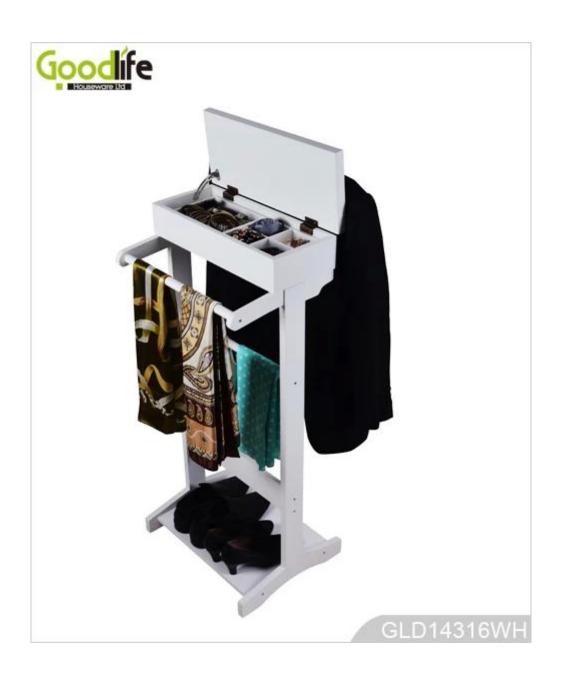

# **SOLUTIONS FOR YOUR GOODLIFE!**

- Standing clothes hanging shelves and top organizing box are combined.
- 1 top shelf for suits, coats, jackets.
- 2 hanging poles for trousers, pants, scarves.
- 1 bottom panel for shoes.
- 1 top organizing box for keys, watches, phones and accessories.
- Safe package with poly foam and strong carton protected.
- Printed assembly instruction manual included.

Floor standing; For organizing and storage. **Function** EU-standard MDF; Eco-friendly paint. Material - A top shelf for suits, coats, jackets.

- 2 hanging poles for trousers, pants, scarves. Organizer details

- A bottom panel for shoes.

- A top organizing box for keys, watches, phones and accessories.

Package size 95.5\*46\*13 CM (Inch: 37.60\*18.11\*5.12)

KD packing, 1piece per 1 carton. Package

Poly foam protected, strong master carton.