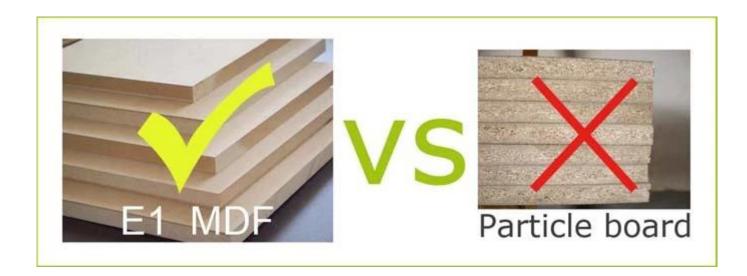

Floor standing; For organizing and storage. **Function** EU-standard MDF; Eco-friendly paint. Material - A top shelf for suits, coats, jackets.

- 2 hanging poles for trousers, pants, scarves. Organizer details