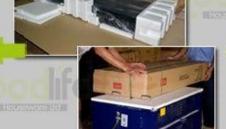

### Package

Forming polyfoam , postage package KD package.

## **Package information:**

- 1. Forming polyfoam for the post package
- 2. 6-side strong polyfoam are used for safe package during transportation.
- 3. Assembled kit and User Manual are available for each cabinet.