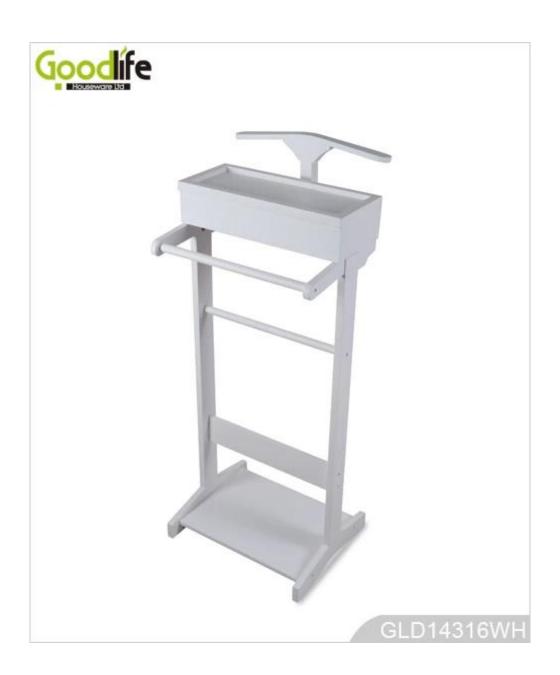

# **SOLUTIONS FOR YOUR GOODLIFE!**

- Standing clothes hanging shelves and top organizing box are combined.
- 1 top shelf for suits, coats, jackets.
- 2 hanging poles for trousers, pants, scarves.
- 1 bottom panel for shoes.
- 1 top organizing box for keys, watches, phones and accessories.
- Safe package with poly foam and strong carton protected.
- Printed assembly instruction manual included.

Floor standing; For organizing and storage. **Function** EU-standard MDF; Eco-friendly paint. Material - A top shelf for suits, coats, jackets.

- 2 hanging poles for trousers, pants, scarves. Organizer details

- A bottom panel for shoes.

- A top organizing box for keys, watches, phones and accessories.

Package size 95.5\*46\*13 CM (Inch: 37.60\*18.11\*5.12)

KD packing, 1piece per 1 carton. Package

Poly foam protected, strong master carton.