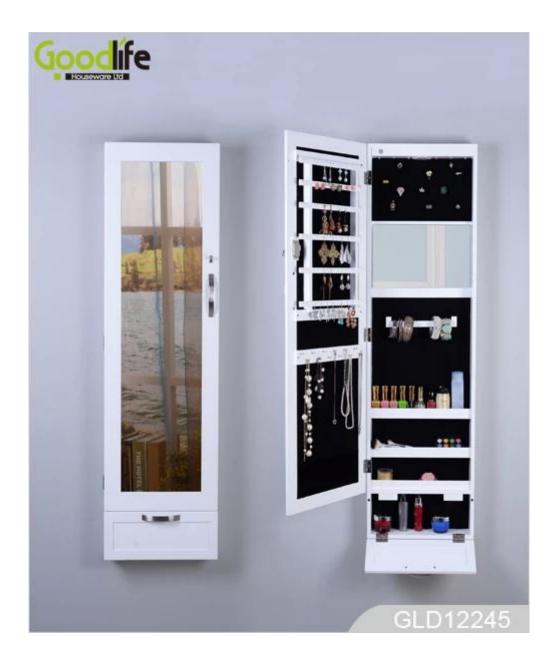

# **SOLUTIONS FOR YOUR GOODLIFE!**

- Full length dressing mirror and jewelry storage cabinet combined.
- Lots of divided space and organizers perfect for storing jewelry and accessories.
- Assembled package with poly foam and strong carton.
- Printed instruction manual included for easy installing.

| Product Features  |                                                                                      |                           |        |           |              |
|-------------------|--------------------------------------------------------------------------------------|---------------------------|--------|-----------|--------------|
| Production Name   | Full length m<br>door jewelry                                                        | irror over the<br>cabinet | Brand  | Goodlife  |              |
| Item No.          | GLD12245                                                                             |                           |        |           |              |
| Product size      | H122*W37*D10.5CM (Inch : H48.03*W14.57*D4.13)                                        |                           |        |           |              |
| Colors            | White, black, brown, silver, golden                                                  |                           |        |           |              |
| Function          | Door Hanging<br>for makeup/ jewelry/keys/personal accessories organize and storage   |                           |        |           |              |
| Material          | EU-standard MDF ;Eco-friendly painting                                               |                           |        |           |              |
| Organizer details | earring holder;<br>necklace hooks;<br>finger ring holder;                            |                           |        |           |              |
| Package size      | 126.5X42X14.5 CM (Inch:49.8*16.54*5.71)                                              |                           |        |           |              |
| Package           | Assembled package, poly bag ,foam poly foam;<br>strong master carton;1pc per carton. |                           |        |           |              |
| Carton CBM        | $126.5X42X14.5 \text{ CM} = 0.077 \text{m}^3$                                        |                           |        | N.W./G.W. | 10kgs /12kgs |
| 20GP              | 360pcs                                                                               | 40HQ                      | 883pcs | MOQ       | 100 pieces   |

## **Design And Color**