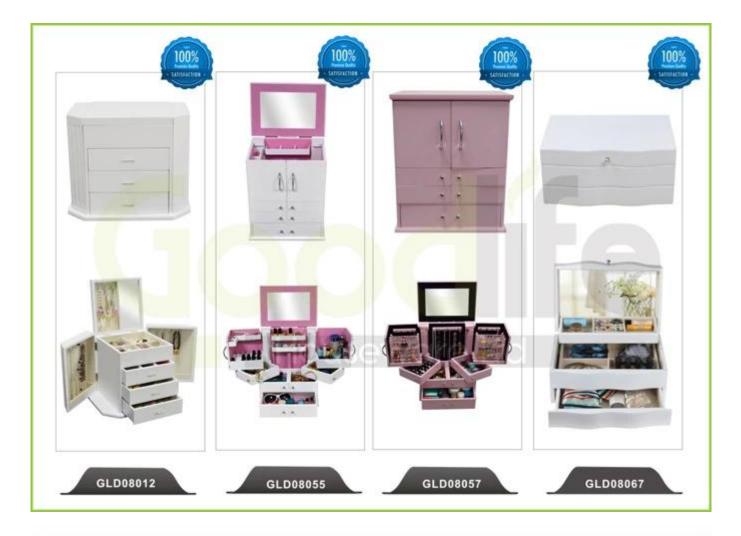

# **SOLUTIONS FOR YOUR GOODLIFE!**

- Full length dressing mirror and jewelry storage cabinet combined.
- Lots of divided space and organizers perfect for storing jewelry and accessories.
- Assembled package with poly foam and strong carton.
- Printed instruction manual included for easy installing.

| Product Features  |                                                                                      |                           |        |           |              |
|-------------------|--------------------------------------------------------------------------------------|---------------------------|--------|-----------|--------------|
| Production Name   | Full length m<br>door jewelry                                                        | irror over the<br>cabinet | Brand  | Goodlife  |              |
| Item No.          | GLD12245                                                                             |                           |        |           |              |
| Product size      | H122*W37*D10.5CM (Inch : H48.03*W14.57*D4.13)                                        |                           |        |           |              |
| Colors            | White, black, brown, silver, golden                                                  |                           |        |           |              |
| Function          | Door Hanging<br>for makeup/ jewelry/keys/personal accessories organize and storage   |                           |        |           |              |
| Material          | EU-standard MDF ;Eco-friendly painting                                               |                           |        |           |              |
| Organizer details | earring holder;<br>necklace hooks;<br>finger ring holder;                            |                           |        |           |              |
| Package size      | 126.5X42X14.5 CM (Inch:49.8*16.54*5.71)                                              |                           |        |           |              |
| Package           | Assembled package, poly bag ,foam poly foam;<br>strong master carton;1pc per carton. |                           |        |           |              |
| Carton CBM        | $126.5X42X14.5 \text{ CM} = 0.077 \text{m}^3$                                        |                           |        | N.W./G.W. | 10kgs /12kgs |
| 20GP              | 360pcs                                                                               | 40HQ                      | 883pcs | MOQ       | 100 pieces   |