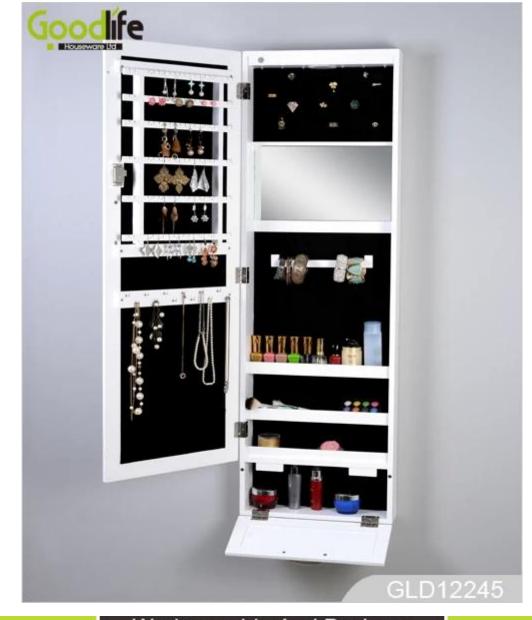

# **SOLUTIONS FOR YOUR GOODLIFE!**

- Full length dressing mirror and jewelry storage cabinet combined.
- Lots of divided space and organizers perfect for storing jewelry and accessories.
- Assembled package with poly foam and strong carton.
- Printed instruction manual included for easy installing.

| Product Features  |                                                                                      |                           |        |           |              |
|-------------------|--------------------------------------------------------------------------------------|---------------------------|--------|-----------|--------------|
| Production Name   | Full length m<br>door jewelry                                                        | irror over the<br>cabinet | Brand  | Goodlife  |              |
| Item No.          | GLD12245                                                                             |                           |        |           |              |
| Product size      | H122*W37*D10.5CM (Inch : H48.03*W14.57*D4.13)                                        |                           |        |           |              |
| Colors            | White, black, brown, silver, golden                                                  |                           |        |           |              |
| Function          | Door Hanging<br>for makeup/ jewelry/keys/personal accessories organize and storage   |                           |        |           |              |
| Material          | EU-standard MDF ;Eco-friendly painting                                               |                           |        |           |              |
| Organizer details | earring holder;<br>necklace hooks;<br>finger ring holder;                            |                           |        |           |              |
| Package size      | 126.5X42X14.5 CM (Inch:49.8*16.54*5.71)                                              |                           |        |           |              |
| Package           | Assembled package, poly bag ,foam poly foam;<br>strong master carton;1pc per carton. |                           |        |           |              |
| Carton CBM        | $126.5X42X14.5 \text{ CM} = 0.077 \text{m}^3$                                        |                           |        | N.W./G.W. | 10kgs /12kgs |
| 20GP              | 360pcs                                                                               | 40HQ                      | 883pcs | MOQ       | 100 pieces   |

## **Design And Color**