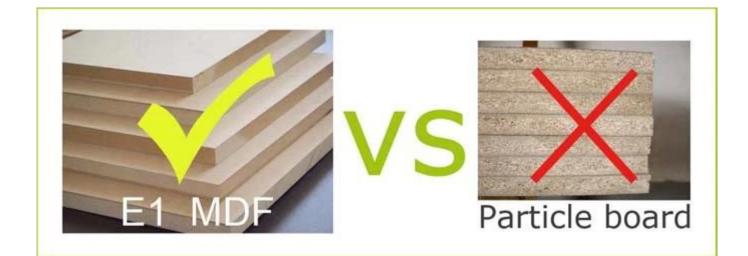

|           |              |
| Package size      | 126.5X42X14.5 CM (Inch:49.8*16.54*5.71)                                              |                           |        |           |              |
| Package           | Assembled package, poly bag ,foam poly foam;<br>strong master carton;1pc per carton. |                           |        |           |              |
| Carton CBM        | $126.5X42X14.5 \text{ CM} = 0.077 \text{m}^3$                                        |                           |        | N.W./G.W. | 10kgs /12kgs |
| 20GP              | 360pcs                                                                               | 40HQ                      | 883pcs | MOQ       | 100 pieces   |

## **Design And Color**







## Workmanship And Package



## Material



## Certificates



Our team



#### **Our Business services:**

1. Your inquiry related to our products or prices will be replied in 12hours in working date.

2. Experience sales answer your inquiry and give you related business service.

3. OEM&ODM are welcome, we have over 10 years' experience working with

OEM project.

4. We are looking for the sales exclusive of our ODM wooden mirrored jewelry cabinet.

5. Sales exclusive agent sales right have been protect.

#### **Package information:**

- 1. Forming polyfoam for the post package
- 2. 6-side strong polyfoam are used for safe package during transportation.
- 3. Assembled kit and User Manual are available for each cabinet.

### **Production lead time**

1. 25~50 days after received deposit.

2. Normal on production line production l