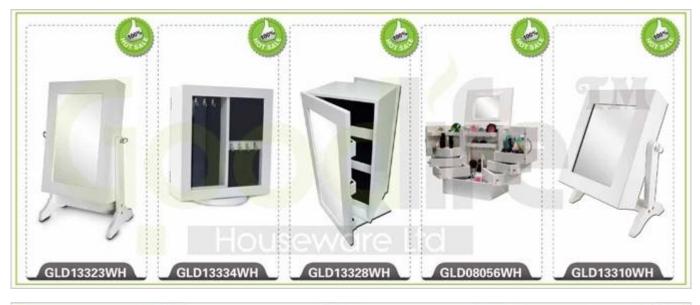

# **SOLUTIONS FOR YOUR GOODLIFE!**

- Full length dressing mirror and jewelry storage cabinet combined.
- Lots of divided space and organizers perfect for storing jewelry and accessories.
- Assembled package with poly foam and strong carton.
- Printed instruction manual included for easy installing.

| Product Features  |                                                                                      |                           |        |           |              |
|-------------------|--------------------------------------------------------------------------------------|---------------------------|--------|-----------|--------------|
| Production Name   | Full length m<br>door jewelry                                                        | irror over the<br>cabinet | Brand  | Goodlife  |              |
| Item No.          | GLD12245                                                                             |                           |        |           |              |
| Product size      | H122*W37*D10.5CM (Inch : H48.03*W14.57*D4.13)                                        |                           |        |           |              |
| Colors            | White, black, brown, silver, golden                                                  |                           |        |           |              |
| Function          | Door Hanging<br>for makeup/ jewelry/keys/personal accessories organize and storage   |                           |        |           |              |
| Material          | EU-standard MDF ;Eco-friendly painting                                               |                           |        |           |              |
| Organizer details | earring holder;<br>necklace hooks;<br>finger ring holder;                            |                           |        |           |              |
| Package size      | 126.5X42X14.5 CM (Inch:49.8*16.54*5.71)                                              |                           |        |           |              |
| Package           | Assembled package, poly bag ,foam poly foam;<br>strong master carton;1pc per carton. |                           |        |           |              |
| Carton CBM        | $126.5X42X14.5 \text{ CM} = 0.077 \text{m}^3$                                        |                           |        | N.W./G.W. | 10kgs /12kgs |
| 20GP              | 360pcs                                                                               | 40HQ                      | 883pcs | MOQ       | 100 pieces   |