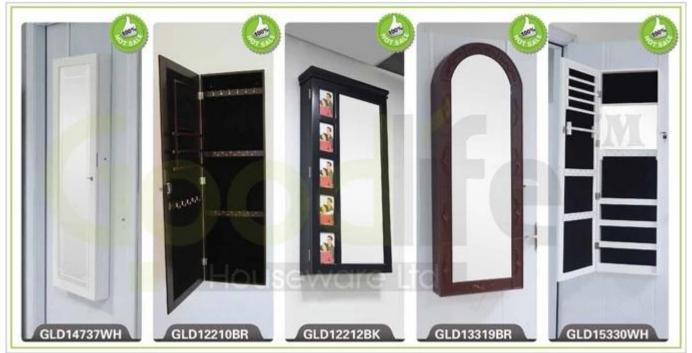

# **SOLUTIONS FOR YOUR GOODLIFE!**

- Full length dressing mirror and jewelry storage cabinet combined.
- Lots of divided space and organizers perfect for storing jewelry and accessories.
- Assembled package with poly foam and strong carton.
- Printed instruction manual included for easy installing.

| Product Features  |                                                                                      |                           |        |           |              |
|-------------------|--------------------------------------------------------------------------------------|---------------------------|--------|-----------|--------------|
| Production Name   | Full length m<br>door jewelry                                                        | irror over the<br>cabinet | Brand  | Goodlife  |              |
| Item No.          | GLD12245                                                                             |                           |        |           |              |
| Product size      | H122*W37*D10.5CM (Inch : H48.03*W14.57*D4.13)                                        |                           |        |           |              |
| Colors            | White, black, brown, silver, golden                                                  |                           |        |           |              |
| Function          | Door Hanging<br>for makeup/ jewelry/keys/personal accessories organize and storage   |                           |        |           |              |
| Material          | EU-standard MDF ;Eco-friendly painting                                               |                           |        |           |              |
| Organizer details | earring holder;<br>necklace hooks;<br>finger ring holder;                            |                           |        |           |              |
| Package size      | 126.5X42X14.5 CM (Inch:49.8*16.54*5.71)                                              |                           |        |           |              |
| Package           | Assembled package, poly bag ,foam poly foam;<br>strong master carton;1pc per carton. |                           |        |           |              |
| Carton CBM        | $126.5X42X14.5 \text{ CM} = 0.077 \text{m}^3$                                        |                           |        | N.W./G.W. | 10kgs /12kgs |
| 20GP              | 360pcs                                                                               | 40HQ                      | 883pcs | MOQ       | 100 pieces   |