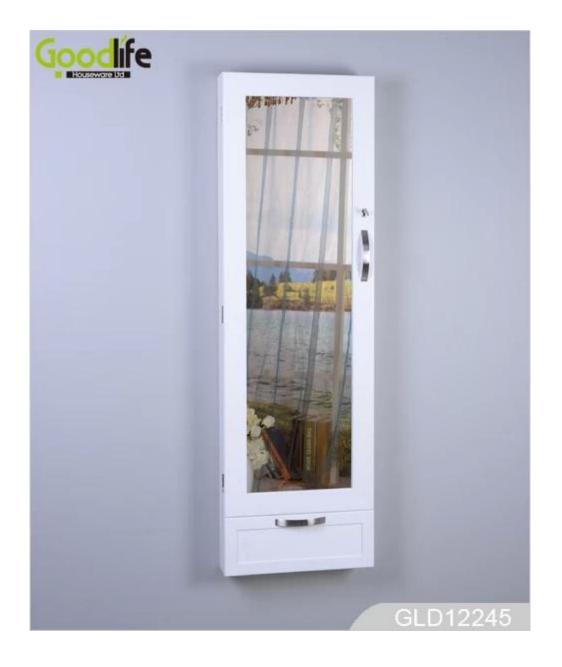

# **SOLUTIONS FOR YOUR GOODLIFE!**

- Full length dressing mirror and jewelry storage cabinet combined.
- Lots of divided space and organizers perfect for storing jewelry and accessories.
- Assembled package with poly foam and strong carton.
- Printed instruction manual included for easy installing.

| Product Features  |                                                                                      |                           |        |           |              |
|-------------------|--------------------------------------------------------------------------------------|---------------------------|--------|-----------|--------------|
| Production Name   | Full length m<br>door jewelry                                                        | irror over the<br>cabinet | Brand  | Goodlife  |              |
| Item No.          | GLD12245                                                                             |                           |        |           |              |
| Product size      | H122*W37*D10.5CM (Inch : H48.03*W14.57*D4.13)                                        |                           |        |           |              |
| Colors            | White, black, brown, silver, golden                                                  |                           |        |           |              |
| Function          | Door Hanging<br>for makeup/ jewelry/keys/personal accessories organize and storage   |                           |        |           |              |
| Material          | EU-standard MDF ;Eco-friendly painting                                               |                           |        |           |              |
| Organizer details | earring holder;<br>necklace hooks;<br>finger ring holder;                            |                           |        |           |              |
| Package size      | 126.5X42X14.5 CM (Inch:49.8*16.54*5.71)                                              |                           |        |           |              |
| Package           | Assembled package, poly bag ,foam poly foam;<br>strong master carton;1pc per carton. |                           |        |           |              |
| Carton CBM        | $126.5X42X14.5 \text{ CM} = 0.077 \text{m}^3$                                        |                           |        | N.W./G.W. | 10kgs /12kgs |
| 20GP              | 360pcs                                                                               | 40HQ                      | 883pcs | MOQ       | 100 pieces   |

## **Design And Color**