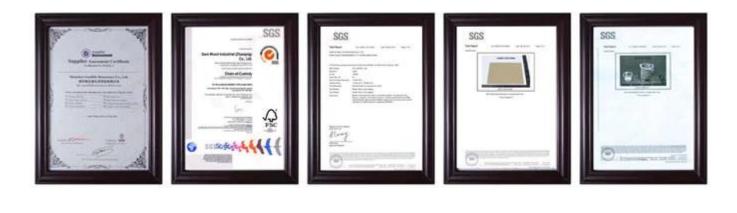

|
| Package size      | 126.5X42X14.5 CM (Inch:49.8*16.54*5.71)                                              |                           |        |           |              |
| Package           | Assembled package, poly bag ,foam poly foam;<br>strong master carton;1pc per carton. |                           |        |           |              |
| Carton CBM        | $126.5X42X14.5 \text{ CM} = 0.077 \text{m}^3$                                        |                           |        | N.W./G.W. | 10kgs /12kgs |
| 20GP              | 360pcs                                                                               | 40HQ                      | 883pcs | MOQ       | 100 pieces   |

## **Design And Color**







## Workmanship And Package



## Material



## Certificates



Our team



#### **Our Business services:**

1. Your inquiry related to our products or prices will be replied in 12hours in working date.

2. Experience sales answer your inquiry and give you related business service.

3. OEM&ODM are welcome, we have over 10 years' experience working with

OEM project.

4. We are looking for the sales exclusive of our ODM wooden mirrored jewelry cabinet.

5. Sales exclusive agent sales right have been protect.

#### **Package information:**

- 1. Forming polyfoam for the post package
- 2. 6-side strong polyfoam are used for safe package during transportation.
- 3. Assembled kit and User Manual are available for each cabinet.

### **Production lead time**

1. 25~50 days after received deposit.

2. Normal on production line production lead time is 15days