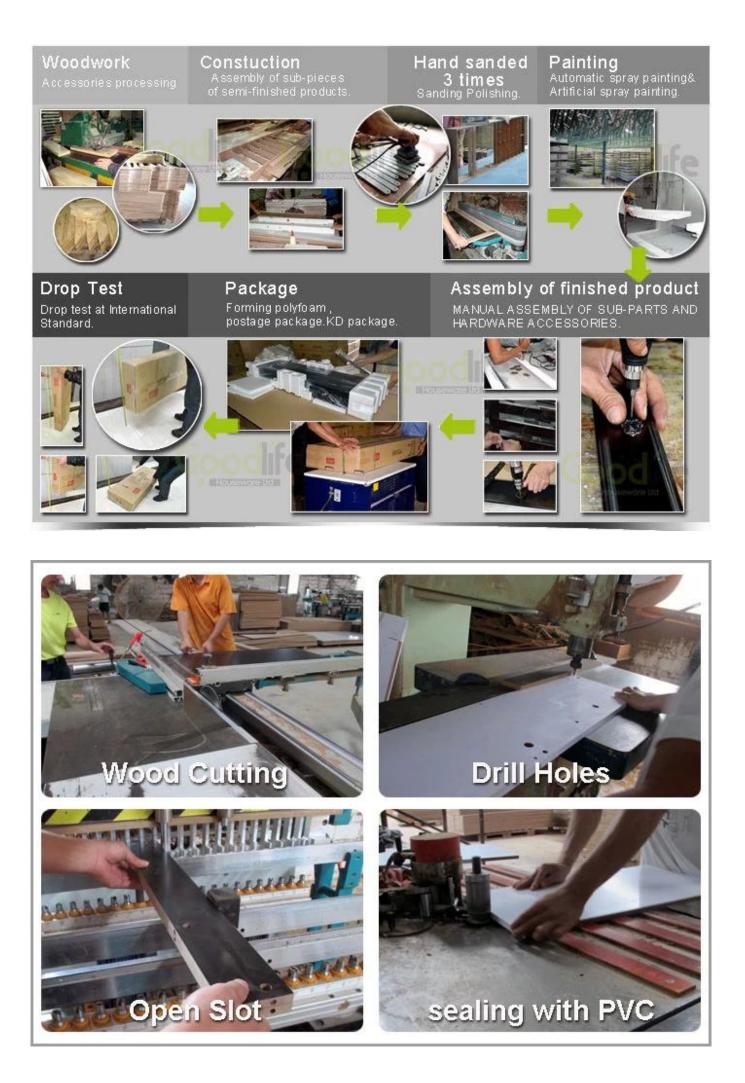

|        |           |              |
| Package size      | 126.5X42X14.5 CM (Inch:49.8*16.54*5.71)                                              |                           |        |           |              |
| Package           | Assembled package, poly bag ,foam poly foam;<br>strong master carton;1pc per carton. |                           |        |           |              |
| Carton CBM        | $126.5X42X14.5 \text{ CM} = 0.077 \text{m}^3$                                        |                           |        | N.W./G.W. | 10kgs /12kgs |
| 20GP              | 360pcs                                                                               | 40HQ                      | 883pcs | MOQ       | 100 pieces   |

## **Design And Color**







## Workmanship And Package



## Material



## Certificates



Our team



#### **Our Business services:**

1. Your inquiry related to our products or prices will be replied in 12hours in working date.

2. Experience sales answer your inquiry and give you related business service.

3. OEM&ODM are welcome, we have over 10 years' experience working with

OEM project.

4. We are looking for the sales exclusive of our ODM wooden mirrored jewelry cabinet.

5. Sales exclusive agent sales right have been protect.

#### **Package information:**

- 1. Forming polyfoam for the post package
- 2. 6-side strong polyfoam are used for safe package during transportation.
- 3. Assembled kit and User Manual are available for each cabinet.

### **Production lead time**

1. 25~50 days after received deposit.

2. Normal on production li