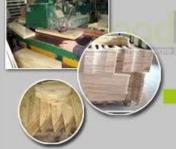

#### Woodwork

#### Constuction

Assembly of sub-pieces of semi-finished products.