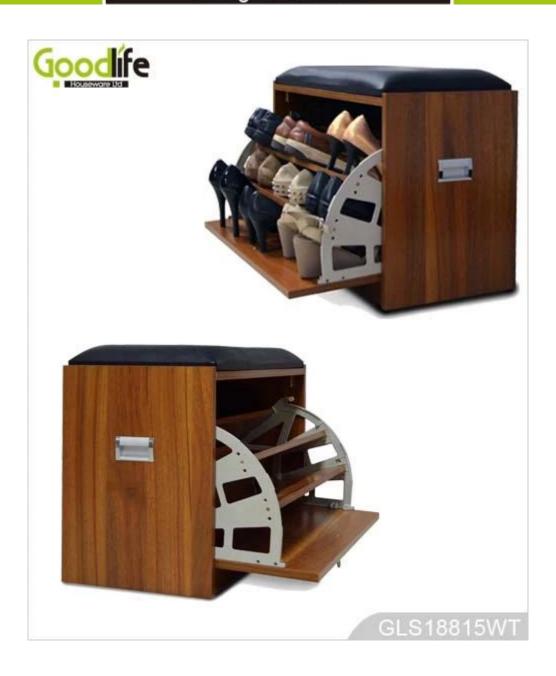

# **SOLUTIONS FOR YOUR GOODLIFE!**

- 3 layers shoe rack for shoe organizer and storage.
- Rotary shoe drawer.
- High-elastic foam seat cushion with leather cover.
- Knock down package with poly foam and strong carton protecting.
- Easy installing with photo instruction manual.

## **Design And Color**