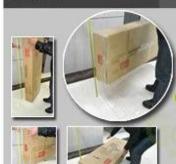

#### Package

Forming polyfoam , postage package KD package.

### **Package information:**

- 1. Forming polyfoam for the post package
- 2. 6-side strong polyfoam are used for safe package during transportation.
- 3. Assembled kit and User Manual are available for each cabinet.