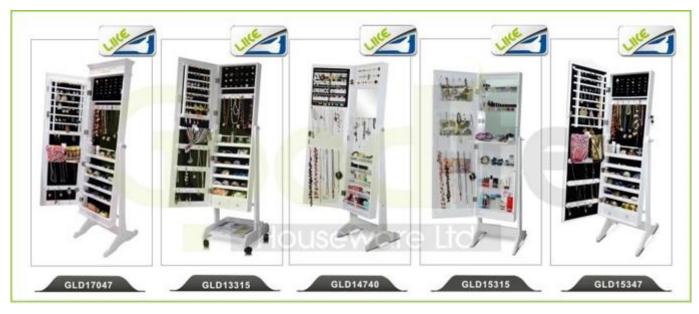

ss services:**

- 1. Your inquiry related to our products or prices will be replied in 12hours in working date.
- 2. Experience sales answer your inquiry and give you related business service.
- 3. OEM&ODM are welcome, we have over 10 years' experience working with OEM project.
- 4. We are looking for the sales exclusive of our ODM wooden mirror jewelry cabinet.
- 5. Sales exclusive agent sales right have been protect.

### **Package information:**

- 1. Forming polyfoam for the post package
- 2. 6-side strong polyfoam are used for safe package during transportation.
- 3. Assembled kit and User Manual are available for each cabinet.

#### **Production lead time**

- 1. 25~50 days after received deposit.
- 2. Normal on production line production lead time is 15days after received deposit.