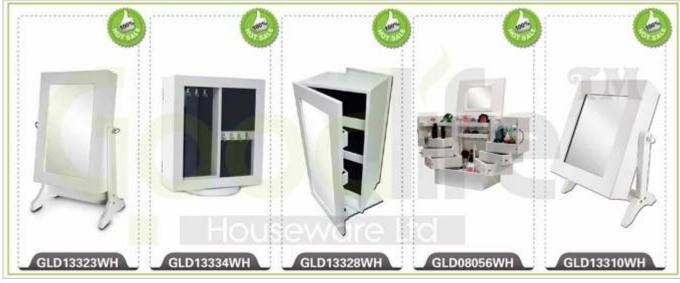

vices:**

- 1. Your inquiry related to our products or prices will be replied in 12hours in working date.
- 2. Experience sales answer your inquiry and give you related business service.
- 3. OEM&ODM are welcome, we have over 10 years' experience working with OEM project.
- 4. We are looking for the sales exclusive of our ODM wooden mirror jewelry cabinet.
- 5. Sales exclusive agent sales right have been protect.

### **Package information:**

- 1. Forming polyfoam for the post package
- 2. 6-side strong polyfoam are used for safe package during transportation.
- 3. Assembled kit and User Manual are available for each cabinet.

#### **Production lead time**

- 1. 25~50 days after received deposit.
- 2. Normal on production line production lead time is 15days after received deposit.