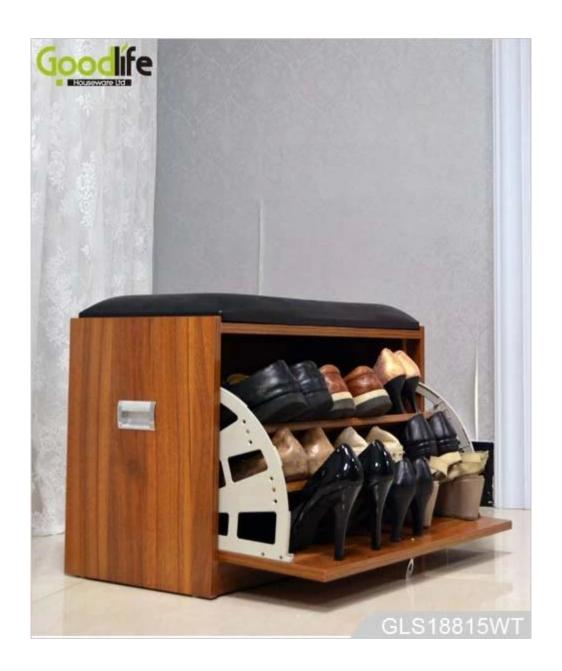

# **SOLUTIONS FOR YOUR GOODLIFE!**

- 3 layers shoe rack for shoe organizer and storage.
- Rotary shoe drawer.
- High-elastic foam seat cushion with leather cover.
- Knock down package with poly foam and strong carton protecting.
- Easy installing with photo instruction manual.

## **Design And Color**