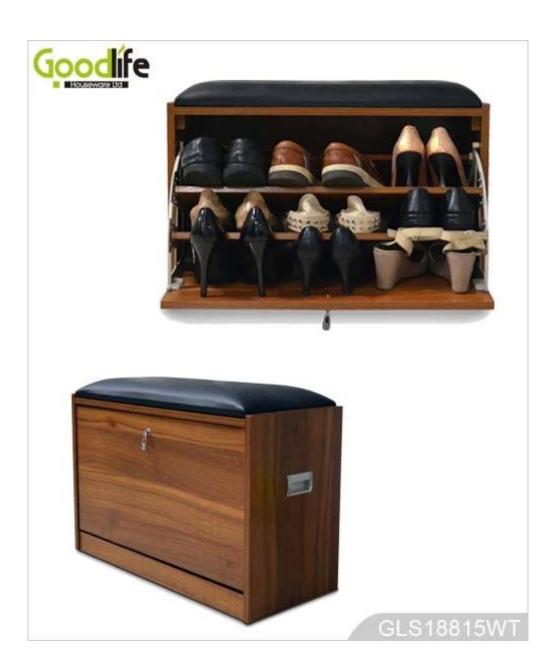

# **SOLUTIONS FOR YOUR GOODLIFE!**

- 3 layers shoe rack for shoe organizer and storage.
- Rotary shoe drawer.
- High-elastic foam seat cushion with leather cover.
- Knock down package with poly foam and strong carton protecting.
- Easy installing with photo instruction manual.

## **Design And Color**