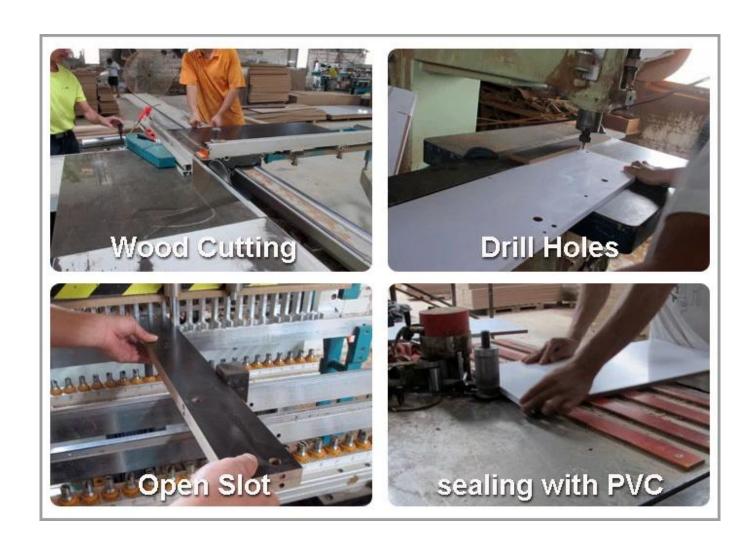

#### Woodwork

#### Constuction

Assembly of sub-pieces of semi-finished products.