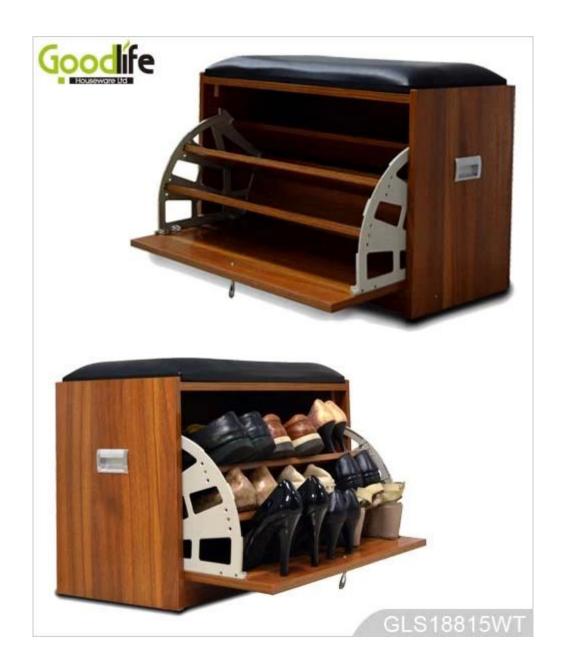

# **SOLUTIONS FOR YOUR GOODLIFE!**

- 3 layers shoe rack for shoe organizer and storage.
- Rotary shoe drawer.
- High-elastic foam seat cushion with leather cover.
- Knock down package with poly foam and strong carton protecting.
- Easy installing with photo instruction manual.

## **Design And Color**