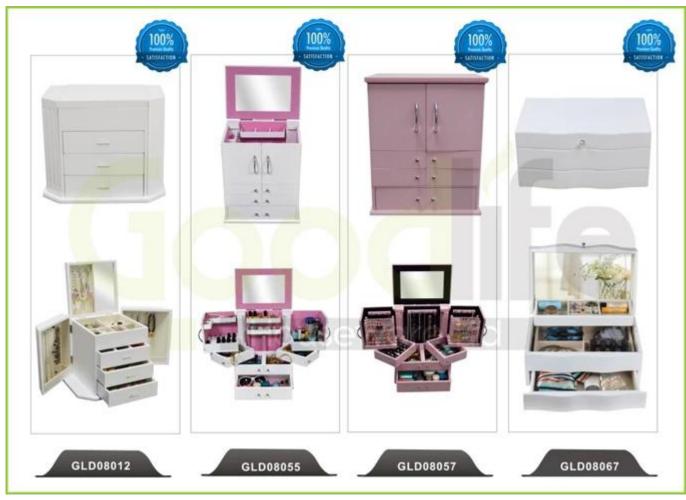

services:**

- 1. Your inquiry related to our products or prices will be replied in 12hours in working date.
- 2. Experience sales answer your inquiry and give you related business service.
- 3. OEM&ODM are welcome, we have over 10 years' experience working with OEM project.
- 4. We are looking for the sales exclusive of our ODM wooden mirror jewelry cabinet.
- 5. Sales exclusive agent sales right have been protect.

### **Package information:**

- 1. Forming polyfoam for the post package
- 2. 6-side strong polyfoam are used for safe package during transportation.
- 3. Assembled kit and User Manual are available for each cabinet.

#### **Production lead time**

- 1. 25~50 days after received deposit.
- 2. Normal on production line production lead time is 15days after received deposit.