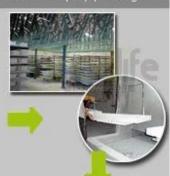

Package                | KD packing, 1 piece per 1 carton, knock down package, Protected by poly foam, Double layer strong master carton. |                  |        |           |         |
| Carton CBM             | $71*46.5*18 = 0.059m^3$                                                                                          |                  |        | N.W./G.W. | 14/15kg |
| 20GP                   | 474pcs                                                                                                           | <b>40HQ</b> 1    | 152pcs | MOQ       | 100pcs  |

# Workmanship And Package

#### Woodwork

#### Constuction

Assembly of sub-pieces of semi-finished products.

## Hand sanded 3 times Sanding Polishing.

Painting Automatic spray painting& Artificial spray painting.











#### **Drop Test**

Drop test at International Standard.

#### Package

Forming polyfoam , postage package KD package.

#### Assembly of finished product

MANUAL ASSEMBLY OF SUB-PARTS AND HARDWARE ACCESSORIES.













# Material



## Certificates











# Our team













#### **Our Business services:**

- 1. Your inquiry related to our products or prices will be replied in 12hours in working date.
- 2. Experience sales answer your inquiry and give you related business service.
- 3. OEM&ODM are welcome, we have over 10 years' experience working with OEM project.
- 4. We are looking for the sales exclusive of our ODM wooden mirror jewelry cabinet.
- 5. Sales exclusive agent sales right have been protect.

### **Package information:**

- 1. Forming polyfoam for the post pack