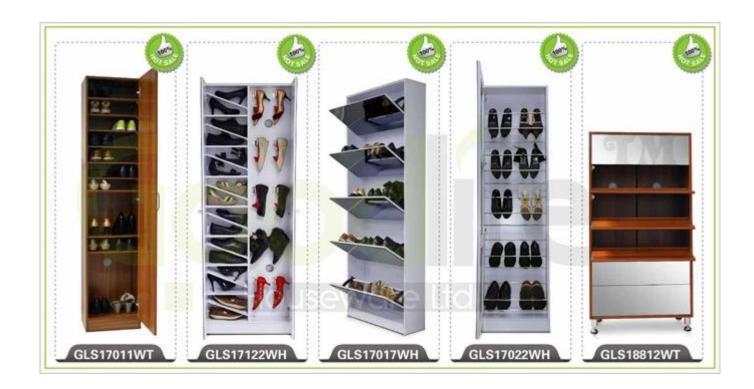

# **SOLUTIONS FOR YOUR GOODLIFE!**

- 3 layers shoe rack for shoe organizer and storage.
- Rotary shoe drawer.
- High-elastic foam seat cushion with leather cover.
- Knock down package with poly foam and strong carton protecting.
- Easy installing with photo instruction manual.

## **Design And Color**