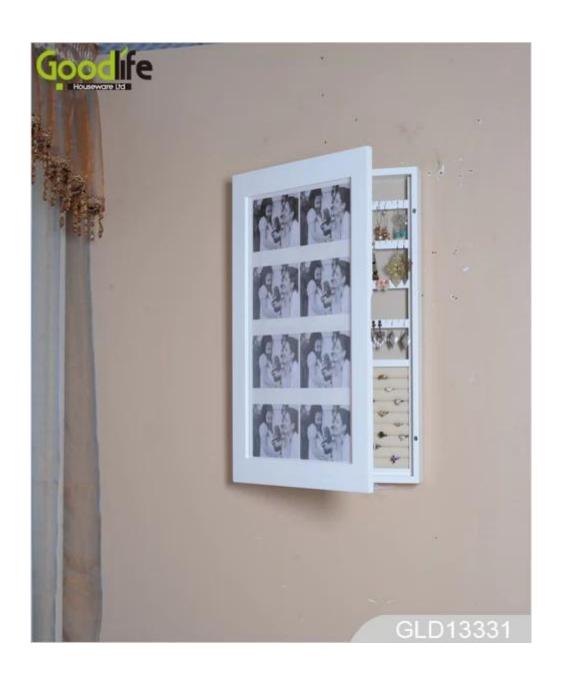

# **SOLUTIONS FOR YOUR GOODLIFE!**

- Photo frames and jewelry storage cabinet combined.
- Divided space and organizers perfect for storing jewelry and accessories.
- Assembled package with poly foam and strong carton.
- Printed instruction manual included for easy installing.

# **Product Features**

| <b>Production Name</b> | Wall mounted jewelry c<br>with photos frames                                         | abinet        | Brand  |        | Goodlife                  |
|------------------------|--------------------------------------------------------------------------------------|---------------|--------|--------|---------------------------|
| Item No.               | GLD13331                                                                             |               |        |        |                           |
| Product size           | H54.5*W47*D8CM (Inch: H21.46*W18.5*D3.15)                                            |               |        |        |                           |
| Colors                 | White, black, brown, silver, golden                                                  |               |        |        |                           |
| Function               | Wall mounted, for makeup/ jewelry/keys/personal accessories organize and storage     |               |        |        |                           |
| Material               | EU-standard MDF ;Eco-friendly painting                                               |               |        |        |                           |
| Organizer details      | earring holder; necklace hooks; finger ring holder;                                  |               |        |        |                           |
| Package size           | 63X52X18.5 CM (Inch:24.8*20.47*7.28)                                                 |               |        |        |                           |
| Package                | Assembled package, poly bag ,foam poly foam;<br>Strong master carton;1pc per carton. |               |        |        |                           |
| Carton CBM             | $63X52X18.5 \text{ CM} = 0.061 \text{m}^3$                                           |               |        | N.W./G | <b>.W.</b> 4.3kgs /5.5kgs |
| 20GP                   | 466pcs                                                                               | <b>40HQ</b> 1 | 133pcs | MOQ    | 200 pieces                |