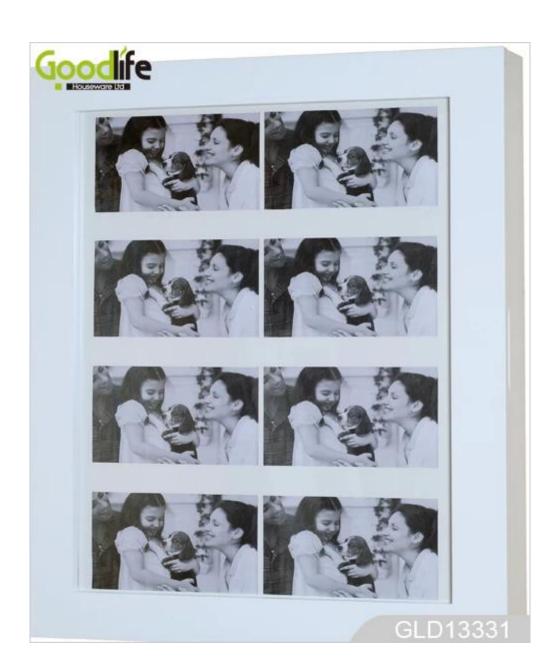

# **SOLUTIONS FOR YOUR GOODLIFE!**

- Photo frames and jewelry storage cabinet combined.
- Divided space and organizers perfect for storing jewelry and accessories.
- Assembled package with poly foam and strong carton.
- Printed instruction manual included for easy installing.

# **Product Features**

| <b>Production Name</b> | Wall mounted jewelry c<br>with photos frames                                         | abinet        | Brand  |        | Goodlife                  |
|------------------------|--------------------------------------------------------------------------------------|---------------|--------|--------|---------------------------|
| Item No.               | GLD13331                                                                             |               |        |        |                           |
| Product size           | H54.5*W47*D8CM (Inch: H21.46*W18.5*D3.15)                                            |               |        |        |                           |
| Colors                 | White, black, brown, silver, golden                                                  |               |        |        |                           |
| Function               | Wall mounted, for makeup/ jewelry/keys/personal accessories organize and storage     |               |        |        |                           |
| Material               | EU-standard MDF ;Eco-friendly painting                                               |               |        |        |                           |
| Organizer details      | earring holder; necklace hooks; finger ring holder;                                  |               |        |        |                           |
| Package size           | 63X52X18.5 CM (Inch:24.8*20.47*7.28)                                                 |               |        |        |                           |
| Package                | Assembled package, poly bag ,foam poly foam;<br>Strong master carton;1pc per carton. |               |        |        |                           |
| Carton CBM             | $63X52X18.5 \text{ CM} = 0.061 \text{m}^3$                                           |               |        | N.W./G | <b>.W.</b> 4.3kgs /5.5kgs |
| 20GP                   | 466pcs                                                                               | <b>40HQ</b> 1 | 133pcs | MOQ    | 200 pieces                |