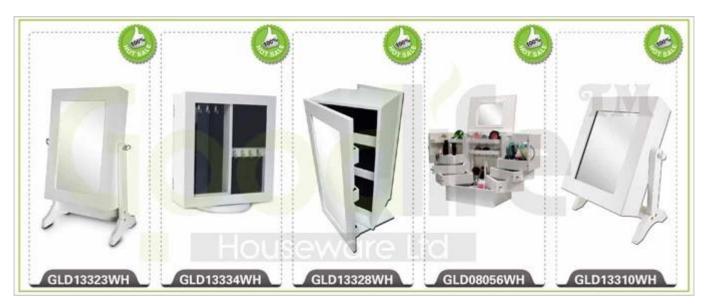

# **SOLUTIONS FOR YOUR GOODLIFE!**

- Photo frames and jewelry storage cabinet combined.
- Divided space and organizers perfect for storing jewelry and accessories.
- Assembled package with poly foam and strong carton.
- Printed instruction manual included for easy installing.

# **Product Features**

| <b>Production Name</b> | Wall mounted jewelry c<br>with photos frames                                         | abinet        | Brand  |        | Goodlife                  |
|------------------------|--------------------------------------------------------------------------------------|---------------|--------|--------|---------------------------|
| Item No.               | GLD13331                                                                             |               |        |        |                           |
| Product size           | H54.5*W47*D8CM (Inch: H21.46*W18.5*D3.15)                                            |               |        |        |                           |
| Colors                 | White, black, brown, silver, golden                                                  |               |        |        |                           |
| Function               | Wall mounted, for makeup/ jewelry/keys/personal accessories organize and storage     |               |        |        |                           |
| Material               | EU-standard MDF ;Eco-friendly painting                                               |               |        |        |                           |
| Organizer details      | earring holder; necklace hooks; finger ring holder;                                  |               |        |        |                           |
| Package size           | 63X52X18.5 CM (Inch:24.8*20.47*7.28)                                                 |               |        |        |                           |
| Package                | Assembled package, poly bag ,foam poly foam;<br>Strong master carton;1pc per carton. |               |        |        |                           |
| Carton CBM             | $63X52X18.5 \text{ CM} = 0.061 \text{m}^3$                                           |               |        | N.W./G | <b>.W.</b> 4.3kgs /5.5kgs |
| 20GP                   | 466pcs                                                                               | <b>40HQ</b> 1 | 133pcs | MOQ    | 200 pieces                |