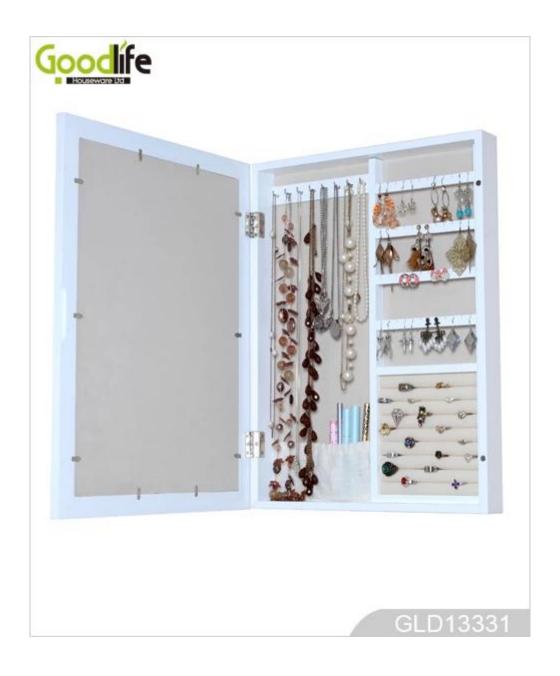

# **SOLUTIONS FOR YOUR GOODLIFE!**

- Photo frames and jewelry storage cabinet combined.
- Divided space and organizers perfect for storing jewelry and accessories.
- Assembled package with poly foam and strong carton.
- Printed instruction manual included for easy installing.

# **Product Features**

| <b>Production Name</b> | Wall mounted jewelry c<br>with photos frames                                         | abinet        | Brand  |        | Goodlife                  |
|------------------------|--------------------------------------------------------------------------------------|---------------|--------|--------|---------------------------|
| Item No.               | GLD13331                                                                             |               |        |        |                           |
| Product size           | H54.5*W47*D8CM (Inch: H21.46*W18.5*D3.15)                                            |               |        |        |                           |
| Colors                 | White, black, brown, silver, golden                                                  |               |        |        |                           |
| Function               | Wall mounted, for makeup/ jewelry/keys/personal accessories organize and storage     |               |        |        |                           |
| Material               | EU-standard MDF ;Eco-friendly painting                                               |               |        |        |                           |
| Organizer details      | earring holder; necklace hooks; finger ring holder;                                  |               |        |        |                           |
| Package size           | 63X52X18.5 CM (Inch:24.8*20.47*7.28)                                                 |               |        |        |                           |
| Package                | Assembled package, poly bag ,foam poly foam;<br>Strong master carton;1pc per carton. |               |        |        |                           |
| Carton CBM             | $63X52X18.5 \text{ CM} = 0.061 \text{m}^3$                                           |               |        | N.W./G | <b>.W.</b> 4.3kgs /5.5kgs |
| 20GP                   | 466pcs                                                                               | <b>40HQ</b> 1 | 133pcs | MOQ    | 200 pieces                |