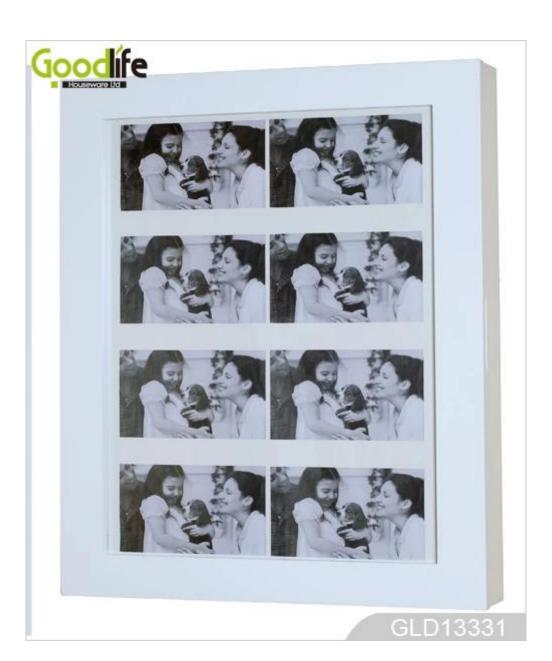

# **SOLUTIONS FOR YOUR GOODLIFE!**

- Photo frames and jewelry storage cabinet combined.
- Divided space and organizers perfect for storing jewelry and accessories.
- Assembled package with poly foam and strong carton.
- Printed instruction manual included for easy installing.

# **Product Features**

| <b>Production Name</b> | Wall mounted jewelry c<br>with photos frames                                         | abinet        | Brand  |        | Goodlife                  |
|------------------------|--------------------------------------------------------------------------------------|---------------|--------|--------|---------------------------|
| Item No.               | GLD13331                                                                             |               |        |        |                           |
| Product size           | H54.5*W47*D8CM (Inch: H21.46*W18.5*D3.15)                                            |               |        |        |                           |
| Colors                 | White, black, brown, silver, golden                                                  |               |        |        |                           |
| Function               | Wall mounted, for makeup/ jewelry/keys/personal accessories organize and storage     |               |        |        |                           |
| Material               | EU-standard MDF ;Eco-friendly painting                                               |               |        |        |                           |
| Organizer details      | earring holder; necklace hooks; finger ring holder;                                  |               |        |        |                           |
| Package size           | 63X52X18.5 CM (Inch:24.8*20.47*7.28)                                                 |               |        |        |                           |
| Package                | Assembled package, poly bag ,foam poly foam;<br>Strong master carton;1pc per carton. |               |        |        |                           |
| Carton CBM             | $63X52X18.5 \text{ CM} = 0.061 \text{m}^3$                                           |               |        | N.W./G | <b>.W.</b> 4.3kgs /5.5kgs |
| 20GP                   | 466pcs                                                                               | <b>40HQ</b> 1 | 133pcs | MOQ    | 200 pieces                |