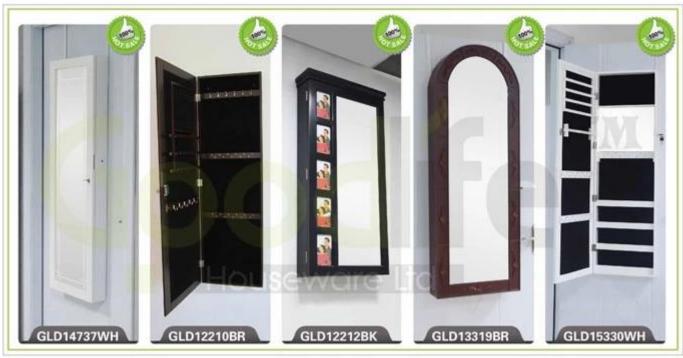

# **SOLUTIONS FOR YOUR GOODLIFE!**

- Photo frames and jewelry storage cabinet combined.
- Divided space and organizers perfect for storing jewelry and accessories.
- Assembled package with poly foam and strong carton.
- Printed instruction manual included for easy installing.

# **Product Features**

| <b>Production Name</b> | Wall mounted jewelry c<br>with photos frames                                         | abinet        | Brand  |        | Goodlife                  |
|------------------------|--------------------------------------------------------------------------------------|---------------|--------|--------|---------------------------|
| Item No.               | GLD13331                                                                             |               |        |        |                           |
| Product size           | H54.5*W47*D8CM (Inch: H21.46*W18.5*D3.15)                                            |               |        |        |                           |
| Colors                 | White, black, brown, silver, golden                                                  |               |        |        |                           |
| Function               | Wall mounted, for makeup/ jewelry/keys/personal accessories organize and storage     |               |        |        |                           |
| Material               | EU-standard MDF ;Eco-friendly painting                                               |               |        |        |                           |
| Organizer details      | earring holder; necklace hooks; finger ring holder;                                  |               |        |        |                           |
| Package size           | 63X52X18.5 CM (Inch:24.8*20.47*7.28)                                                 |               |        |        |                           |
| Package                | Assembled package, poly bag ,foam poly foam;<br>Strong master carton;1pc per carton. |               |        |        |                           |
| Carton CBM             | $63X52X18.5 \text{ CM} = 0.061 \text{m}^3$                                           |               |        | N.W./G | <b>.W.</b> 4.3kgs /5.5kgs |
| 20GP                   | 466pcs                                                                               | <b>40HQ</b> 1 | 133pcs | MOQ    | 200 pieces                |