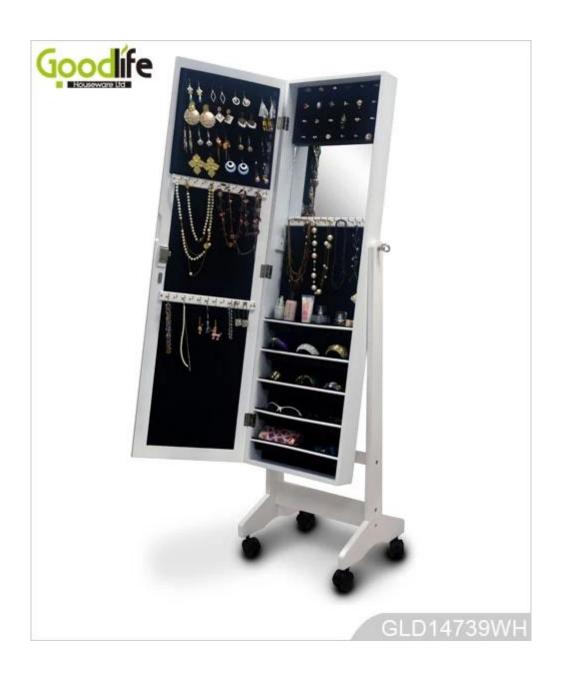

### Product Features

| <b>Production Name</b> | Floor standing wal<br>the door wood mirr<br>armoire                                                            |      | Brand  | Goodlife  |            |
|------------------------|----------------------------------------------------------------------------------------------------------------|------|--------|-----------|------------|
| Item No.               | GLD14739                                                                                                       |      |        |           |            |
| Product size           | W40*D36*H146 CM (Inch: W15.75*D14.17*H57.48)                                                                   |      |        |           |            |
| Colors                 | White, black, brown, cherry, pink, blue, silver, golden                                                        |      |        |           |            |
| Function               | Floor standing +Wall mount+ over the door; For makeup/ jewelry/keys/personal accessories organize and storage. |      |        |           |            |
| Material               | EU-standard MDF ;Eco-friendly painting                                                                         |      |        |           |            |
| Organizer details      | Earring holders; Plastic tray organizers; Necklace hooks; Finger ring holders; Inner mirror.                   |      |        |           |            |
| Package size           | 132X43.5X17.5 CM (Inch:51.97* 17.126* 6.89)                                                                    |      |        |           |            |
| Package                | KD package;<br>1piece per 1 PE bag; 1piece per 1 carton;<br>Poly foam protecting; strong master carton         |      |        |           |            |
| Carton CBM             | $132X43.5X17.5cm = 0.1005m^3$                                                                                  |      |        | N.W./G.W. | 11kgs/13kg |
| 20GP                   | 280pcs                                                                                                         | 40HQ | 689pcs | MOQ       | 100 pieces |