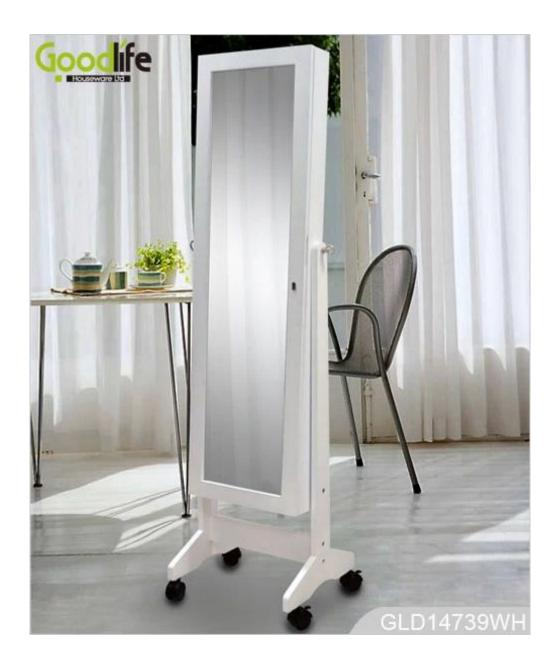

## **SOLUTIONS FOR YOUR GOODLIFE!**

- Full length dressing mirror and jewelry storage combined.
- Lots of divided space and organizers perfect for storing your favorite jewelry.
- 3 in 1 multi-function: floor standing + wall mount + over the door.
- Safe package with poly foam and strong carton.
- Printed assembling instruction included.

### Product Features

| <b>Production Name</b> | Floor standing wal<br>the door wood mirr<br>armoire                                                            |      | Brand  | Goodlife  |            |
|------------------------|----------------------------------------------------------------------------------------------------------------|------|--------|-----------|------------|
| Item No.               | GLD14739                                                                                                       |      |        |           |            |
| Product size           | W40*D36*H146 CM (Inch: W15.75*D14.17*H57.48)                                                                   |      |        |           |            |
| Colors                 | White, black, brown, cherry, pink, blue, silver, golden                                                        |      |        |           |            |
| Function               | Floor standing +Wall mount+ over the door; For makeup/ jewelry/keys/personal accessories organize and storage. |      |        |           |            |
| Material               | EU-standard MDF ;Eco-friendly painting                                                                         |      |        |           |            |
| Organizer details      | Earring holders; Plastic tray organizers; Necklace hooks; Finger ring holders; Inner mirror.                   |      |        |           |            |
| Package size           | 132X43.5X17.5 CM (Inch:51.97* 17.126* 6.89)                                                                    |      |        |           |            |
| Package                | KD package;<br>1piece per 1 PE bag; 1piece per 1 carton;<br>Poly foam protecting; strong master carton         |      |        |           |            |
| Carton CBM             | $132X43.5X17.5cm = 0.1005m^3$                                                                                  |      |        | N.W./G.W. | 11kgs/13kg |
| 20GP                   | 280pcs                                                                                                         | 40HQ | 689pcs | MOQ       | 100 pieces |