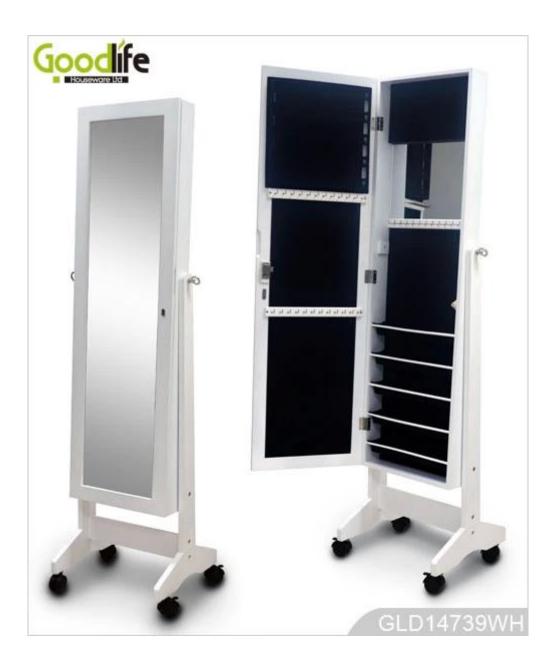

|      |        |           |            |
| Package size           | 132X43.5X17.5 CM (Inch:51.97* 17.126* 6.89)                                                                    |      |        |           |            |
| Package                | KD package;<br>1piece per 1 PE bag; 1piece per 1 carton;<br>Poly foam protecting; strong master carton         |      |        |           |            |
| Carton CBM             | $132X43.5X17.5cm = 0.1005m^3$                                                                                  |      |        | N.W./G.W. | 11kgs/13kg |
| 20GP                   | 280pcs                                                                                                         | 40HQ | 689pcs | MOQ       | 100 pieces |

# Design And Color







Workmanship And Package

# Woodwork Accessories processing Assembly of sub-pieces of semi-finished products. Bright Accessories processing Assembly of sub-pieces of semi-finished products. Bright Accessories processing Assembly of sub-pieces of semi-finished products. Bright Assembly of sub-pieces of semi-finished product of semi-finished product of sub-pieces. Bright Assembly of finished product of sub-pieces of semi-finished product of sub-pieces of sub-pieces of semi-finished product of sub-pieces of sub-p



### Material



# Certificates











Our team



### **Our Business services:**

- 1. Your inquiry related to our products or prices will be replied in 12hours in working date.
- 2. Experience sales answer your inquiry and give you related business service.
- 3. OEM&ODM are