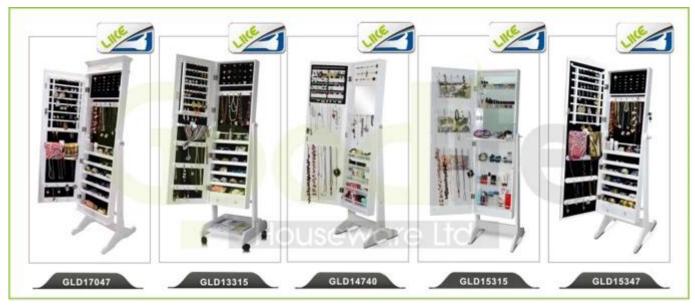

## **SOLUTIONS FOR YOUR GOODLIFE!**

- Full length dressing mirror and jewelry storage combined.
- Lots of divided space and organizers perfect for storing your favorite jewelry.
- 3 in 1 multi-function: floor standing + wall mount + over the door.
- Safe package with poly foam and strong carton.
- Printed assembling instruction included.

### Product Features

| <b>Production Name</b> | Floor standing wal<br>the door wood mirr<br>armoire                                                            |      | Brand  | Goodlife  |            |
|------------------------|----------------------------------------------------------------------------------------------------------------|------|--------|-----------|------------|
| Item No.               | GLD14739                                                                                                       |      |        |           |            |
| Product size           | W40*D36*H146 CM (Inch: W15.75*D14.17*H57.48)                                                                   |      |        |           |            |
| Colors                 | White, black, brown, cherry, pink, blue, silver, golden                                                        |      |        |           |            |
| Function               | Floor standing +Wall mount+ over the door; For makeup/ jewelry/keys/personal accessories organize and storage. |      |        |           |            |
| Material               | EU-standard MDF ;Eco-friendly painting                                                                         |      |        |           |            |
| Organizer details      | Earring holders; Plastic tray organizers; Necklace hooks; Finger ring holders; Inner mirror.                   |      |        |           |            |
| Package size           | 132X43.5X17.5 CM (Inch:51.97* 17.126* 6.89)                                                                    |      |        |           |            |
| Package                | KD package;<br>1piece per 1 PE bag; 1piece per 1 carton;<br>Poly foam protecting; strong master carton         |      |        |           |            |
| Carton CBM             | $132X43.5X17.5cm = 0.1005m^3$                                                                                  |      |        | N.W./G.W. | 11kgs/13kg |
| 20GP                   | 280pcs                                                                                                         | 40HQ | 689pcs | MOQ       | 100 pieces |