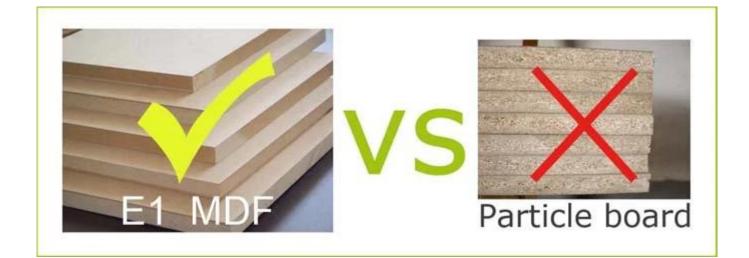

| EU-standard MDF with melamine                                                                                 |      |        |                  |                       |
| Package size       | 82*65*15 cm                                                                                                   |      |        |                  |                       |
| Package            | 1 piece per 1 carton;<br>knock down packing;<br>Protected by styrofoam;<br>Double layer strong master carton. |      |        |                  |                       |
| Carton CBM<br>20GP | 0.080m <sup>3</sup><br>350pcs                                                                                 | 40HQ | 850pcs | N.W./G.W.<br>MOQ | 28.8/30.3kg<br>300pcs |

## Workmanship And Package





# Material



Our team



#### **Our Business services:**

1. Your inquiry related to our products or prices will be replied in 12hours in working date.

2. Experience sales answer your inquiry and give you related business service.

3. OEM&ODM are welcome, we have over 10 years' experience working with

OEM project.

4. We are looking for the sales exclusive of our ODM <u>wooden mirror jewelry</u> <u>cabinet</u>.

5. Sales exclusive agent sales right have been protect.

## **Package information:**

- 1. Forming polyfoam for the post package
- 2. 6-side strong polyfoam are used for safe package during transportation.
- 3. Assembled kit and User Manual are available for each cabinet.

## **Production lead time**

1. 25~50 days after received deposit.

2. Normal on production line production lead time i