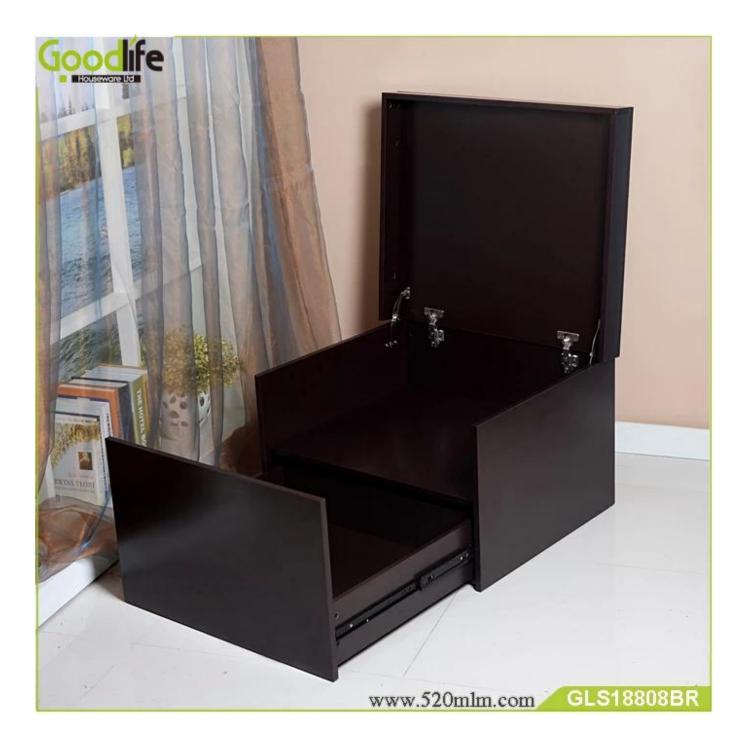

# **SOLUTIONS FOR YOUR GOODLIFE!**

Shoe box with flip cover , nice idea to storage shoes ;
It can be seat after closed .
Tow layer shoe boxes .

**Design And Color** 101 www.520mlm.com GLS18808BR

## Product Features

Production<br/>NameWooden luxurious shoe box<br/>with one drawerBrandGoodlifeItem No.GLS18808Product sizeW70\*D60\*H41cm

| Colors             | black, brown,                                                                                                 |      |        |                  |                       |
|--------------------|---------------------------------------------------------------------------------------------------------------|------|--------|------------------|-----------------------|
| Function           | shoe box with one drawer<br>shoe storage and organizer                                                        |      |        |                  |                       |
| Material           | EU-standard MDF with melamine                                                                                 |      |        |                  |                       |
| Package size       | 82*65*15 cm                                                                                                   |      |        |                  |                       |
| Package            | 1 piece per 1 carton;<br>knock down packing;<br>Protected by styrofoam;<br>Double layer strong master carton. |      |        |                  |                       |
| Carton CBM<br>20GP | 0.080m <sup>3</sup><br>350pcs                                                                                 | 40HQ | 850pcs | N.W./G.W.<br>MOQ | 28.8/30.3kg<br>300pcs |