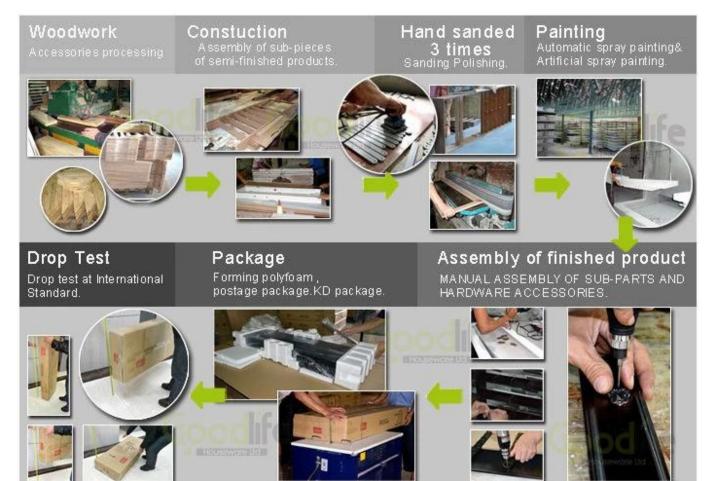

erial           | EU-standard MDF with melamine                                                                                 |      |        |                  |                       |
| Package size       | 82*65*15 cm                                                                                                   |      |        |                  |                       |
| Package            | 1 piece per 1 carton;<br>knock down packing;<br>Protected by styrofoam;<br>Double layer strong master carton. |      |        |                  |                       |
| Carton CBM<br>20GP | 0.080m <sup>3</sup><br>350pcs                                                                                 | 40HQ | 850pcs | N.W./G.W.<br>MOQ | 28.8/30.3kg<br>300pcs |

## Workmanship And Package





# Material



Our team



#### **Our Business services:**

1. Your inquiry related to our products or prices will be replied in 12hours in working date.

2. Experience sales answer your inquiry and give you related business service.

3. OEM&ODM are welcome, we have over 10 years' experience working with

OEM project.

4. We are looking for the sales exclusive of our ODM <u>wooden mirror jewelry</u> <u>cabinet</u>.

5. Sales exclusive agent sales right have been protect.

## **Package information:**

- 1. Forming polyfoam for the post package
- 2. 6-side strong polyfoam are used for safe package during transportation.
- 3. Assembled kit and User Manual are available for each cabinet.

## **Production lead time**

1. 25~50 days after received deposit.

2. Normal on production line produc