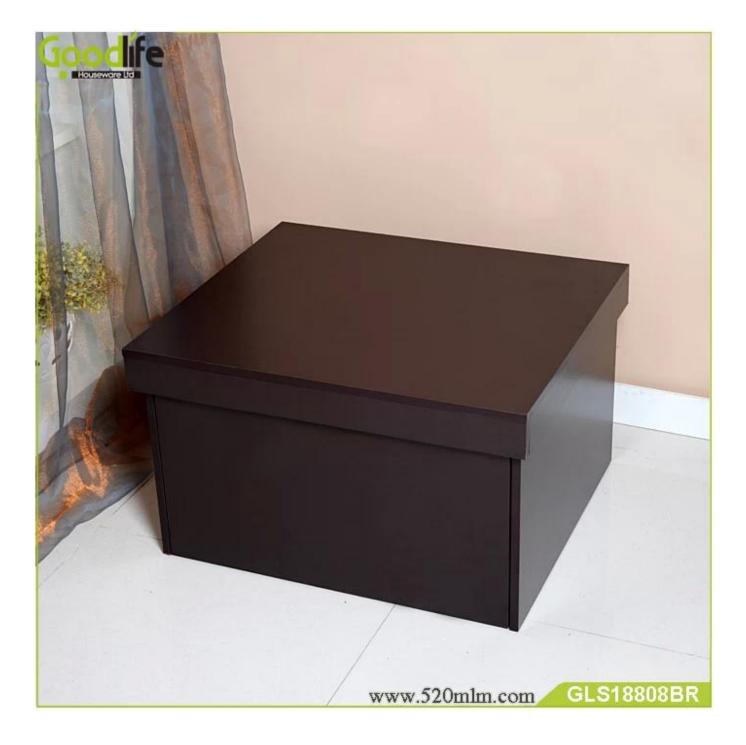

# **SOLUTIONS FOR YOUR GOODLIFE!**

Shoe box with flip cover , nice idea to storage shoes ;
It can be seat after closed .
Tow layer shoe boxes .

**Design And Color** 101 www.520mlm.com GLS18808BR

## Product Features

Production<br/>NameWooden luxurious shoe box<br/>with one drawerBrandGoodlifeItem No.GLS18808Product sizeW70\*D60\*H41cm

| Colors             | black, brown,                                                                                                 |      |        |                  |                       |
|--------------------|---------------------------------------------------------------------------------------------------------------|------|--------|------------------|-----------------------|
| Function           | shoe box with one drawer<br>shoe storage and organizer                                                        |      |        |                  |                       |
| Material           | EU-standard MDF with melamine                                                                                 |      |        |                  |                       |
| Package size       | 82*65*15 cm                                                                                                   |      |        |                  |                       |
| Package            | 1 piece per 1 carton;<br>knock down packing;<br>Protected by styrofoam;<br>Double layer strong master carton. |      |        |                  |                       |
| Carton CBM<br>20GP | 0.080m <sup>3</sup><br>350pcs                                                                                 | 40HQ | 850pcs | N.W./G.W.<br>MOQ | 28.8/30.3kg<br>300pcs |