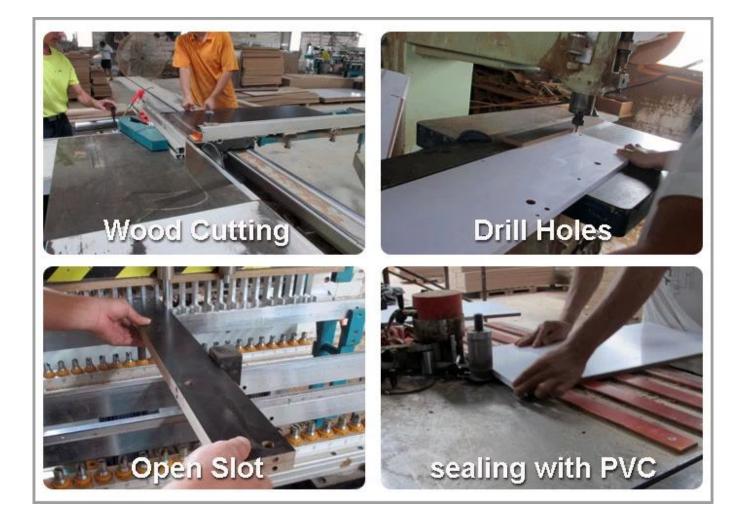

ial           | EU-standard MDF with melamine                                                                                 |      |        |                  |                       |
| Package size       | 82*65*15 cm                                                                                                   |      |        |                  |                       |
| Package            | 1 piece per 1 carton;<br>knock down packing;<br>Protected by styrofoam;<br>Double layer strong master carton. |      |        |                  |                       |
| Carton CBM<br>20GP | 0.080m <sup>3</sup><br>350pcs                                                                                 | 40HQ | 850pcs | N.W./G.W.<br>MOQ | 28.8/30.3kg<br>300pcs |

## Workmanship And Package





# Material



Our team



#### **Our Business services:**

1. Your inquiry related to our products or prices will be replied in 12hours in working date.

2. Experience sales answer your inquiry and give you related business service.

3. OEM&ODM are welcome, we have over 10 years' experience working with

OEM project.

4. We are looking for the sales exclusive of our ODM <u>wooden mirror jewelry</u> <u>cabinet</u>.

5. Sales exclusive agent sales right have been protect.

## **Package information:**

- 1. Forming polyfoam for the post package
- 2. 6-side strong polyfoam are used for safe package during transportation.
- 3. Assembled kit and User Manual are available for each cabinet.

## **Production lead time**

1. 25~50 days after received deposit.

2. Normal on production line producti