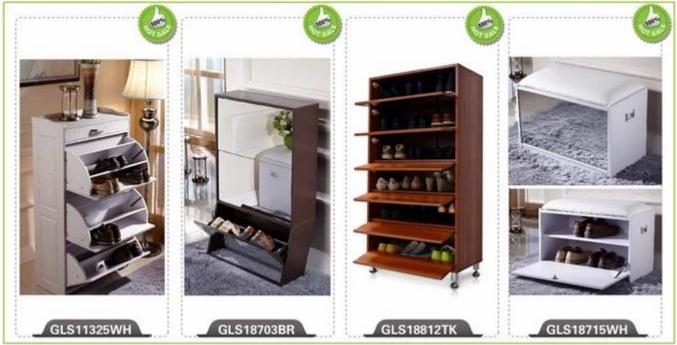

# **SOLUTIONS FOR YOUR GOODLIFE!**

Shoe box with flip cover , nice idea to storage shoes ;
It can be seat after closed .
Tow layer shoe boxes .

**Design And Color** 101 www.520mlm.com GLS18808BR

## Product Features

Production<br/>NameWooden luxurious shoe box<br/>with one drawerBrandGoodlifeItem No.GLS18808Product sizeW70\*D60\*H41cm

| Colors             | black, brown,                                                                                                 |      |        |                  |                       |
|--------------------|---------------------------------------------------------------------------------------------------------------|------|--------|------------------|-----------------------|
| Function           | shoe box with one drawer<br>shoe storage and organizer                                                        |      |        |                  |                       |
| Material           | EU-standard MDF with melamine                                                                                 |      |        |                  |                       |
| Package size       | 82*65*15 cm                                                                                                   |      |        |                  |                       |
| Package            | 1 piece per 1 carton;<br>knock down packing;<br>Protected by styrofoam;<br>Double layer strong master carton. |      |        |                  |                       |
| Carton CBM<br>20GP | 0.080m <sup>3</sup><br>350pcs                                                                                 | 40HQ | 850pcs | N.W./G.W.<br>MOQ | 28.8/30.3kg<br>300pcs |