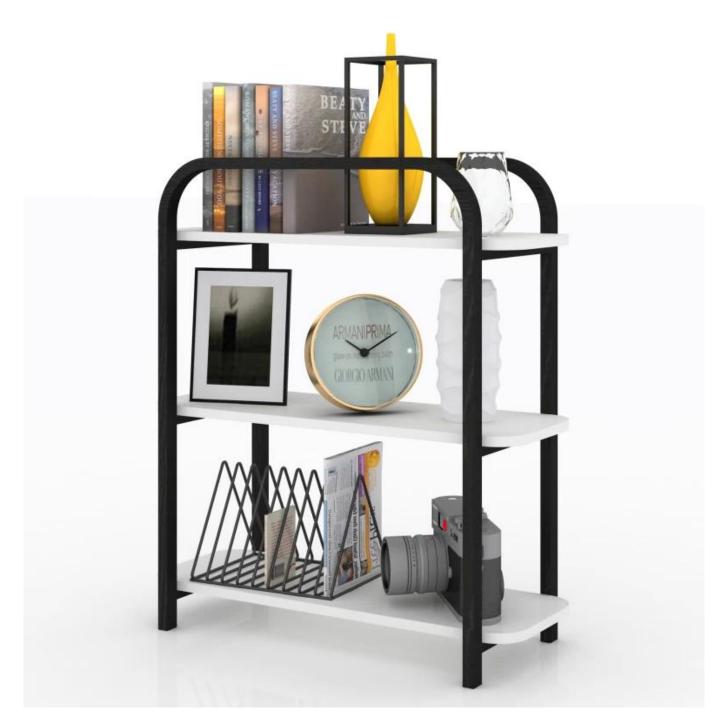

| Production Name | Wooden painting bookshelf                |      | Brand     |            | Goodlife |
|-----------------|------------------------------------------|------|-----------|------------|----------|
| Item No.        | GLK607524A                               |      |           |            |          |
| Product size    | 68*25.5*83.5CM                           |      |           |            |          |
| Colors          | White                                    |      |           |            |          |
| Function        | storage rack                             |      |           |            |          |
| Material        | Pine and MDF panel, NC painting          |      |           |            |          |
| Destription     | wooden bookshelf in 3 floor;KD package ; |      |           |            |          |
| Package size    | 81.00*30.00*14.30CM                      |      |           |            |          |
| Package         | 1PC/5-Layer Brown Box                    |      |           |            |          |
| Carton CBM      | 0.035m <sup>3</sup>                      |      | N.W./G.W. | 6.9/7.9KGS |          |
| 20GP            | 500ncs                                   | 40HO | 1657pcs   | MOO        | 50pcs    |