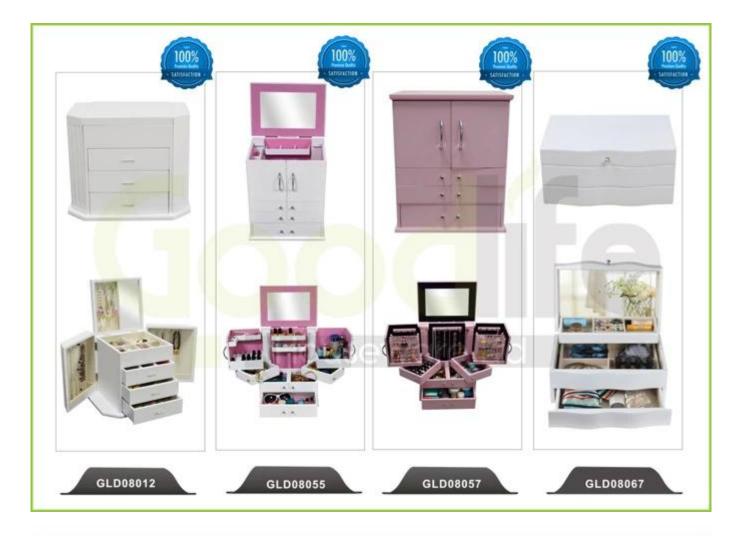

# **SOLUTIONS FOR YOUR GOODLIFE!**

- Full length dressing mirror and jewelry storage combined.
- Wooden pattern veneer surface.
- Lots of divided space and organizers perfect for storing your favorite jewelry.
- Multi function: Wall mount+ over the door.
- Mail order packing with poly foam and strong carton.

## **Product Features**

| Production<br>Name   | Over the door multi-<br>full Length mirror je<br>cabinet                                                       |      | Brand  | Goodlife  |             |
|----------------------|----------------------------------------------------------------------------------------------------------------|------|--------|-----------|-------------|
| Item No.             | GLD12201                                                                                                       |      |        |           |             |
| Product size         | Armoire size: H122*W36*D9.5 (Inch : H48*W14.17*3.74)                                                           |      |        |           |             |
| Colors               | Natural wood color                                                                                             |      |        |           |             |
| Function             | Wall mount+ hanging over the door;<br>For makeup/ jewelry/keys/personal accessories organizing and<br>storage. |      |        |           |             |
| Material             | EU-standard MDF ;Eco-friendly painting                                                                         |      |        |           |             |
| Organizer<br>details | Earring holders; Necklace hooks;<br>Finger ring holders; 4 pcs plastic tray organizers;<br>Inside mirror.      |      |        |           |             |
| Package size         | 132X43.5X17.5 CM (Inch:51.97* 17.126* 6.89)                                                                    |      |        |           |             |
| Package              | Knock down package, polybag, poly foam;<br>A=A master carton;1pc per carton; international drop test passed    |      |        |           |             |
| Carton CBM           | 0.1005m <sup>3</sup>                                                                                           |      |        | N.W./G.W. | 11kgs/13kgs |
| 20GP                 | 280pcs 4                                                                                                       | l0HQ | 689pcs | MOQ       | 100 pieces  |