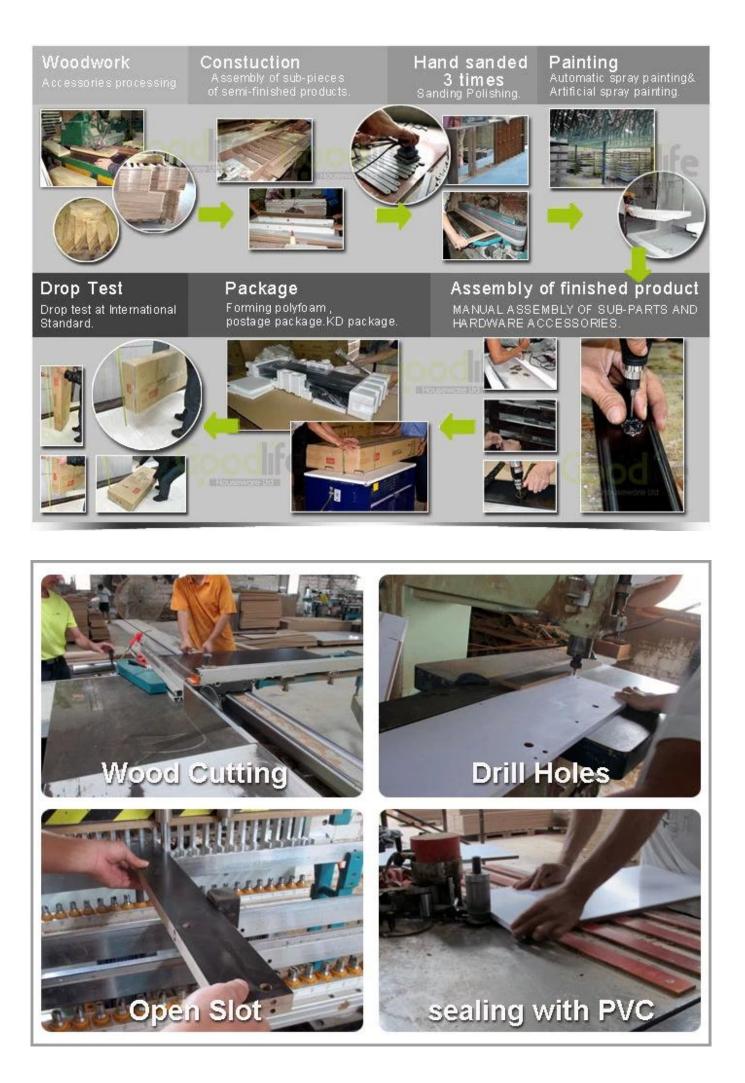

## Workmanship And Package

## Material

#### **Package information:**

- 1. Forming polyfoam for the post package
- 2. 6-side strong polyfoam are used for safe package during transportation.
- 3. Assembled kit and User Manual are available for each cabinet.