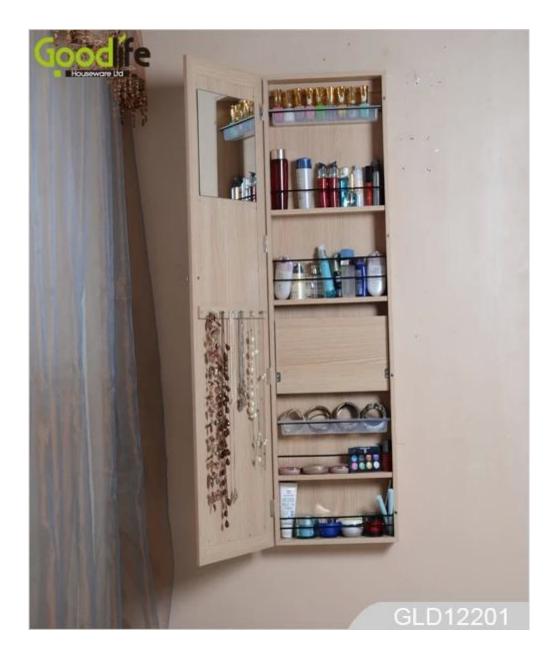

# **SOLUTIONS FOR YOUR GOODLIFE!**

- Full length dressing mirror and jewelry storage combined.
- Wooden pattern veneer surface.
- Lots of divided space and organizers perfect for storing your favorite jewelry.
- Multi function: Wall mount+ over the door.
- Mail order packing with poly foam and strong carton.

## **Product Features**

| Production<br>Name   | Over the door multi-<br>full Length mirror je<br>cabinet                                                       |      | Brand  | Goodlife  |             |
|----------------------|----------------------------------------------------------------------------------------------------------------|------|--------|-----------|-------------|
| Item No.             | GLD12201                                                                                                       |      |        |           |             |
| Product size         | Armoire size: H122*W36*D9.5 (Inch : H48*W14.17*3.74)                                                           |      |        |           |             |
| Colors               | Natural wood color                                                                                             |      |        |           |             |
| Function             | Wall mount+ hanging over the door;<br>For makeup/ jewelry/keys/personal accessories organizing and<br>storage. |      |        |           |             |
| Material             | EU-standard MDF ;Eco-friendly painting                                                                         |      |        |           |             |
| Organizer<br>details | Earring holders; Necklace hooks;<br>Finger ring holders; 4 pcs plastic tray organizers;<br>Inside mirror.      |      |        |           |             |
| Package size         | 132X43.5X17.5 CM (Inch:51.97* 17.126* 6.89)                                                                    |      |        |           |             |
| Package              | Knock down package, polybag, poly foam;<br>A=A master carton;1pc per carton; international drop test passed    |      |        |           |             |
| Carton CBM           | 0.1005m <sup>3</sup>                                                                                           |      |        | N.W./G.W. | 11kgs/13kgs |
| 20GP                 | 280pcs 4                                                                                                       | l0HQ | 689pcs | MOQ       | 100 pieces  |