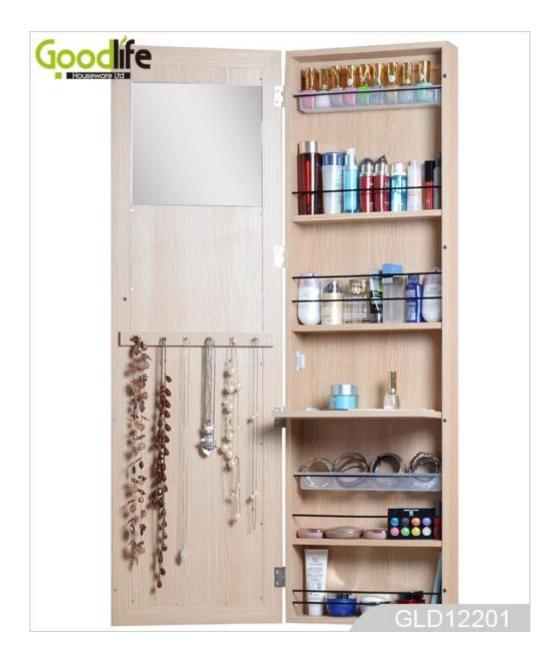

# **SOLUTIONS FOR YOUR GOODLIFE!**

- Full length dressing mirror and jewelry storage combined.
- Wooden pattern veneer surface.
- Lots of divided space and organizers perfect for storing your favorite jewelry.
- Multi function: Wall mount+ over the door.
- Mail order packing with poly foam and strong carton.

## **Product Features**

| Production<br>Name   | Over the door multi-<br>full Length mirror je<br>cabinet                                                       |      | Brand  | Goodlife  |             |
|----------------------|----------------------------------------------------------------------------------------------------------------|------|--------|-----------|-------------|
| Item No.             | GLD12201                                                                                                       |      |        |           |             |
| Product size         | Armoire size: H122*W36*D9.5 (Inch : H48*W14.17*3.74)                                                           |      |        |           |             |
| Colors               | Natural wood color                                                                                             |      |        |           |             |
| Function             | Wall mount+ hanging over the door;<br>For makeup/ jewelry/keys/personal accessories organizing and<br>storage. |      |        |           |             |
| Material             | EU-standard MDF ;Eco-friendly painting                                                                         |      |        |           |             |
| Organizer<br>details | Earring holders; Necklace hooks;<br>Finger ring holders; 4 pcs plastic tray organizers;<br>Inside mirror.      |      |        |           |             |
| Package size         | 132X43.5X17.5 CM (Inch:51.97* 17.126* 6.89)                                                                    |      |        |           |             |
| Package              | Knock down package, polybag, poly foam;<br>A=A master carton;1pc per carton; international drop test passed    |      |        |           |             |
| Carton CBM           | 0.1005m <sup>3</sup>                                                                                           |      |        | N.W./G.W. | 11kgs/13kgs |
| 20GP                 | 280pcs 4                                                                                                       | l0HQ | 689pcs | MOQ       | 100 pieces  |