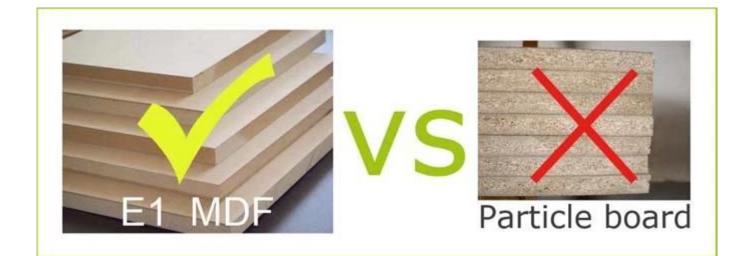

|           |             |
| Package size         | 132X43.5X17.5 CM (Inch:51.97* 17.126* 6.89)                                                                    |      |        |           |             |
| Package              | Knock down package, polybag, poly foam;<br>A=A master carton;1pc per carton; international drop test passed    |      |        |           |             |
| Carton CBM           | 0.1005m <sup>3</sup>                                                                                           |      |        | N.W./G.W. | 11kgs/13kgs |
| 20GP                 | 280pcs 4                                                                                                       | l0HQ | 689pcs | MOQ       | 100 pieces  |









## Workmanship And Package



## Material



## Certificates



Our team



#### **Our Business services:**

1. Your inquiry related to our products or prices will be replied in 12hours in working date.

2. Experience sales answer your inquiry and give you related business service.

3. OEM&ODM are welcome, we have over 10 years' experience working with

OEM project.

4. We are looking for the sales exclusive of our ODM wooden mirrored jewelry cabinet.

5. Sales exclusive agent sales right have been protect.

#### **Package information:**

- 1. Forming polyfoam for the post package
- 2. 6-side strong polyfoam are used for safe package during transportation.
- 3. Assembled kit and User Manual are available for each cabinet.

## **Production lead time**

1. 25~50 days after received deposit.

2. Normal on production line production le