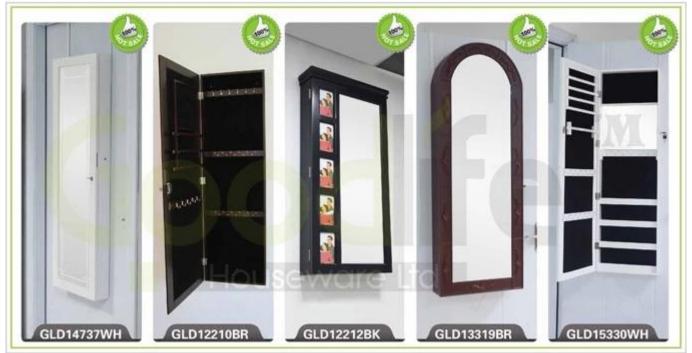

# **SOLUTIONS FOR YOUR GOODLIFE!**

- Full length dressing mirror and jewelry storage combined.
- Wooden pattern veneer surface.
- Lots of divided space and organizers perfect for storing your favorite jewelry.
- Multi function: Wall mount+ over the door.
- Mail order packing with poly foam and strong carton.

## **Product Features**

| Production<br>Name   | Over the door multi-<br>full Length mirror je<br>cabinet                                                       |      | Brand  | Goodlife  |             |
|----------------------|----------------------------------------------------------------------------------------------------------------|------|--------|-----------|-------------|
| Item No.             | GLD12201                                                                                                       |      |        |           |             |
| Product size         | Armoire size: H122*W36*D9.5 (Inch : H48*W14.17*3.74)                                                           |      |        |           |             |
| Colors               | Natural wood color                                                                                             |      |        |           |             |
| Function             | Wall mount+ hanging over the door;<br>For makeup/ jewelry/keys/personal accessories organizing and<br>storage. |      |        |           |             |
| Material             | EU-standard MDF ;Eco-friendly painting                                                                         |      |        |           |             |
| Organizer<br>details | Earring holders; Necklace hooks;<br>Finger ring holders; 4 pcs plastic tray organizers;<br>Inside mirror.      |      |        |           |             |
| Package size         | 132X43.5X17.5 CM (Inch:51.97* 17.126* 6.89)                                                                    |      |        |           |             |
| Package              | Knock down package, polybag, poly foam;<br>A=A master carton;1pc per carton; international drop test passed    |      |        |           |             |
| Carton CBM           | 0.1005m <sup>3</sup>                                                                                           |      |        | N.W./G.W. | 11kgs/13kgs |
| 20GP                 | 280pcs 4                                                                                                       | l0HQ | 689pcs | MOQ       | 100 pieces  |