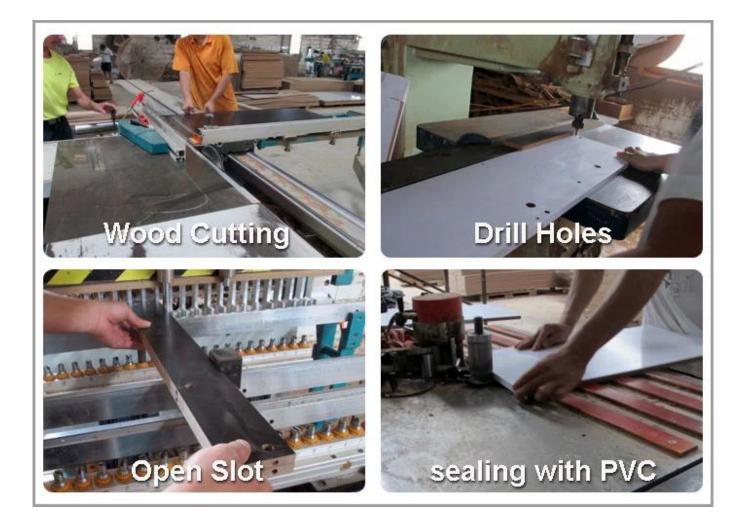

# **SOLUTIONS FOR YOUR GOODLIFE!**

- 1. Wooden mirror shoe cabinet, available white , black , brown etc.
- 2. One drawer shoe cabinet with sponge cushion, max can storage 3 pairs of lady shoes.
- 3. Simple and elegant design , and good looking.
- 4. Inside and outside are high quality melamine MDF wood.
- 5. KD package save freight and avoid damage.
- 6. Easy assemble with clear instruction for installation.

### **Design And Color**











### **Product Features**

| W24.8''*D7.9''<br>I.6'*5.7'' |
|------------------------------|
|                              |
|                              |
|                              |
| odlife                       |
| (                            |

Workmanship And Package



## Material



# Our team



#### **Our Business services :**

**1.** Your inquiry related to our products or prices will be replied in 12hours in working date .

2. Experience sales answer your inquiry and give you related business service .

**3. OEM&ODM** are welcome , we have over 10 years experience working with OEM project.

4. We are looking for the sales exclusive of the our ODM wooden mirror jewelry

cabinet.

5. Sales exclusive agent sales right have been protect.

### Package information:

- **1.** Forming polyfoam for the post package
- 2. 6 sides strong polyfoam for safety package during transportation.
- 3. Assembley kit and User manu are available for each cabinet .

#### **Production lead time**

- 1. 25~50 days after received deposite
- 2. Normal on production line produ