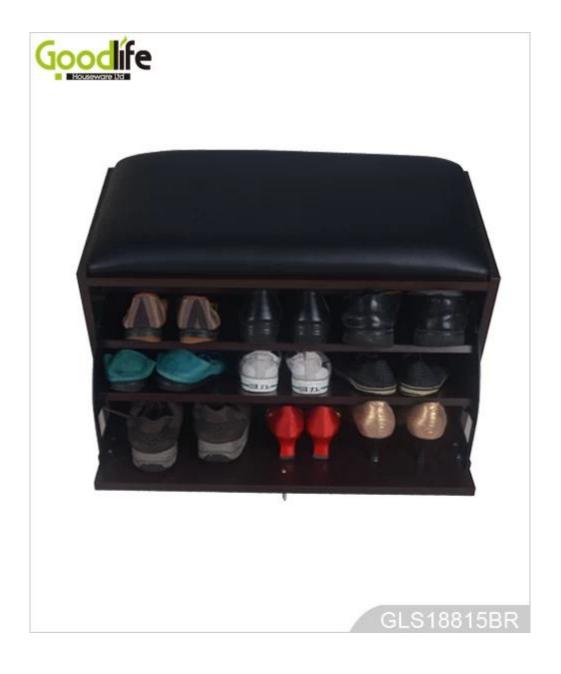

# **SOLUTIONS FOR YOUR GOODLIFE!**

- 1. Wooden mirror shoe cabinet, available white , black , brown etc.
- 2. One drawer shoe cabinet with sponge cushion, max can storage 3 pairs of lady shoes.
- 3. Simple and elegant design , and good looking.
- 4. Inside and outside are high quality melamine MDF wood.
- 5. KD package save freight and avoid damage.
- 6. Easy assemble with clear instruction for installation.

### **Product Features**

| W24.8''*D7.9''<br>I.6'*5.7'' |
|------------------------------|
|                              |
|                              |
|                              |
| odlife                       |
| (                            |