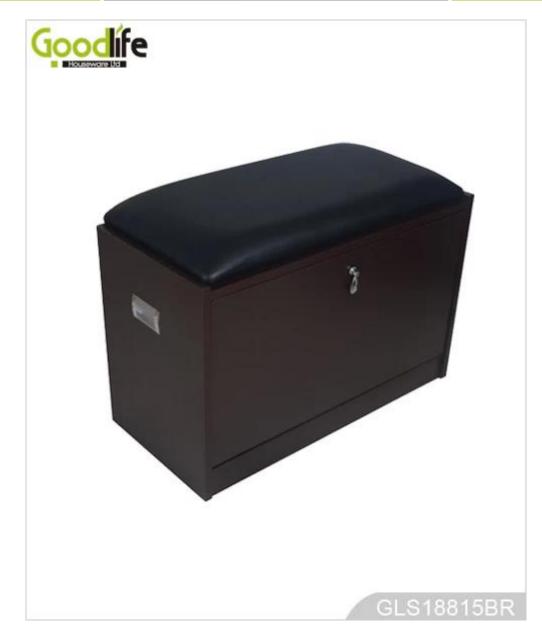

# **SOLUTIONS FOR YOUR GOODLIFE!**

- 1. Wooden mirror shoe cabinet, available white , black , brown etc.
- 2. One drawer shoe cabinet with sponge cushion, max can storage 3 pairs of lady shoes.
- 3. Simple and elegant design , and good looking.
- 4. Inside and outside are high quality melamine MDF wood.
- 5. KD package save freight and avoid damage.
- 6. Easy assemble with clear instruction for installation.

### **Design And Color**