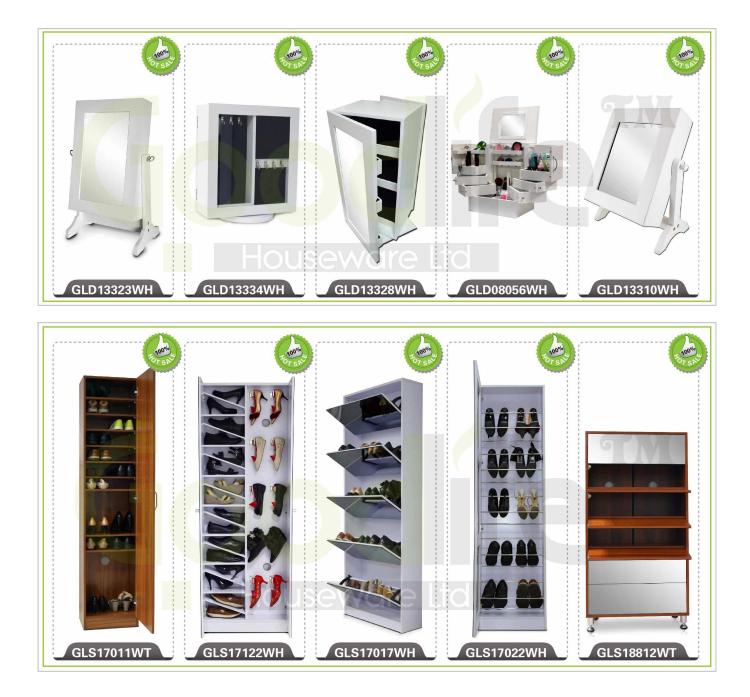

# **SOLUTIONS FOR YOUR GOODLIFE!**

- 1. Wooden mirror shoe cabinet, available white , black , brown etc.
- 2. One drawer shoe cabinet with sponge cushion, max can storage 3 pairs of lady shoes.
- 3. Simple and elegant design , and good looking.
- 4. Inside and outside are high quality melamine MDF wood.
- 5. KD package save freight and avoid damage.
- 6. Easy assemble with clear instruction for installation.

### **Design And Color**