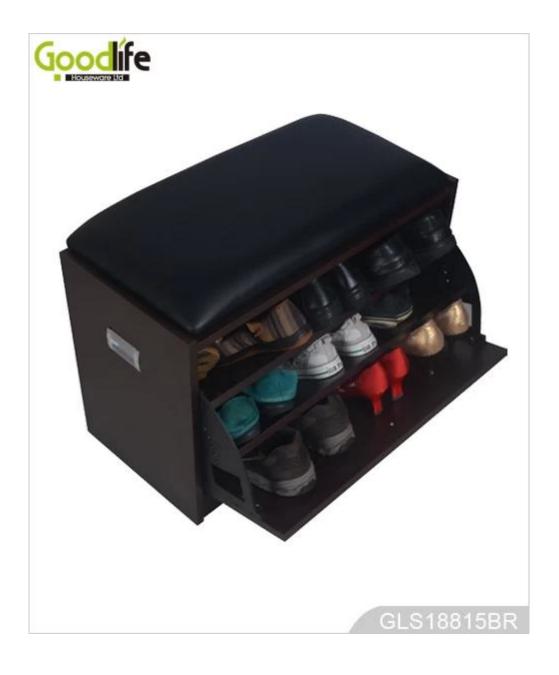

# **SOLUTIONS FOR YOUR GOODLIFE!**

- 1. Wooden mirror shoe cabinet, available white , black , brown etc.
- 2. One drawer shoe cabinet with sponge cushion, max can storage 3 pairs of lady shoes.
- 3. Simple and elegant design , and good looking.
- 4. Inside and outside are high quality melamine MDF wood.
- 5. KD package save freight and avoid damage.
- 6. Easy assemble with clear instruction for installation.

### **Product Features**

| W24.8''*D7.9''<br>I.6'*5.7'' |
|------------------------------|
|                              |
|                              |
|                              |
| odlife                       |
| (                            |