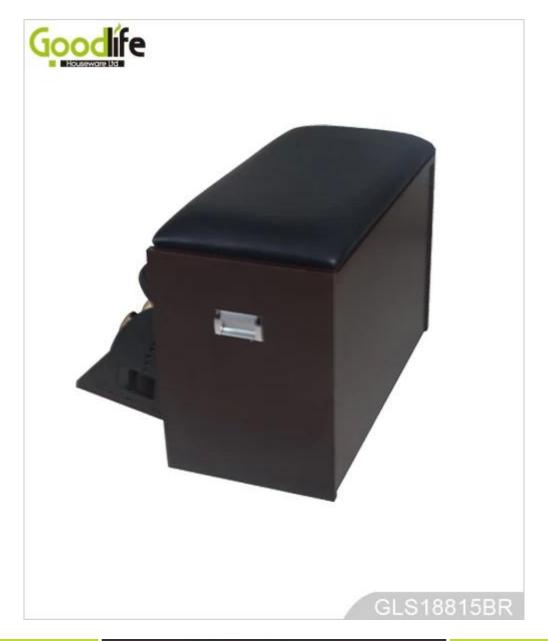

# **SOLUTIONS FOR YOUR GOODLIFE!**

- 1. Wooden mirror shoe cabinet, available white , black , brown etc.
- 2. One drawer shoe cabinet with sponge cushion, max can storage 3 pairs of lady shoes.
- 3. Simple and elegant design , and good looking.
- 4. Inside and outside are high quality melamine MDF wood.
- 5. KD package save freight and avoid damage.
- 6. Easy assemble with clear instruction for installation.

### **Product Features**

| W24.8''*D7.9''<br>I.6'*5.7'' |
|------------------------------|
|                              |
|                              |
|                              |
| odlife                       |
| (                            |