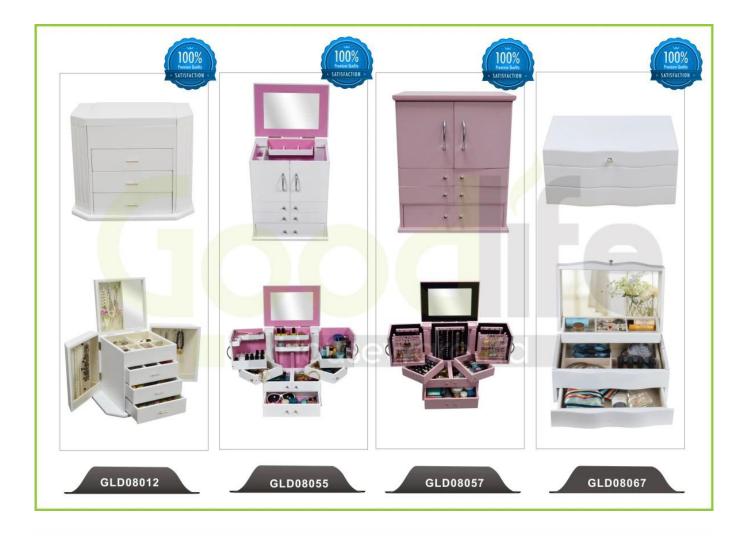

ervices :**

**1.** Your inquiry related to our products or prices will be replied in 12hours in working date .

2. Experience sales answer your inquiry and give you related business service .

**3. OEM&ODM** are welcome , we have over 10 years experience working with OEM project.

4. We are looking for the sales exclusive of the our ODM wooden mirror jewelry

cabinet.

5. Sales exclusive agent sales right have been protect.

### Package information:

- **1.** Forming polyfoam for the post package
- 2. 6 sides strong polyfoam for safety package during transportation.
- 3. Assembley kit and User manu are available for each cabinet .

#### **Production lead time**

- 1. 25~50 days after received deposite
- 2. Normal on production line prodution lead time is 15days after received deposit.