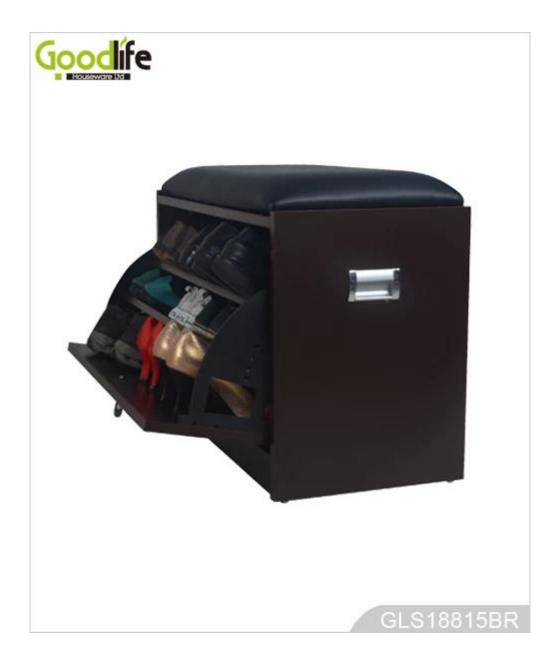

# **SOLUTIONS FOR YOUR GOODLIFE!**

- 1. Wooden mirror shoe cabinet, available white , black , brown etc.
- 2. One drawer shoe cabinet with sponge cushion, max can storage 3 pairs of lady shoes.
- 3. Simple and elegant design , and good looking.
- 4. Inside and outside are high quality melamine MDF wood.
- 5. KD package save freight and avoid damage.
- 6. Easy assemble with clear instruction for installation.

### **Product Features**

| W24.8''*D7.9''<br>I.6'*5.7'' |
|------------------------------|
|                              |
|                              |
|                              |
| odlife                       |
| (                            |