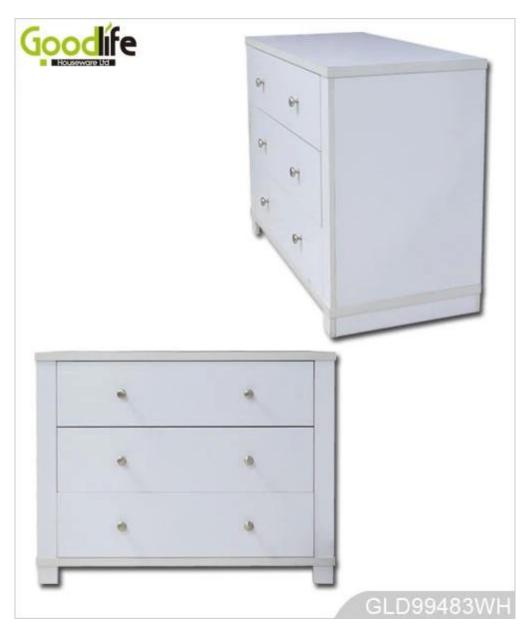

# **SOLUTIONS FOR YOUR GOODLIFE!**

- Cabinet for clothes or personal stuff of bedroom and living room.
- 3-layer drawers for home storage.
- Metal handles for drawers.
- KD packing with assembling user manual.
- Safe package with poly foam and strong carton protected.

# **Product Features**

| <b>Production Name</b> | Wooden storage cabinet with 4 drawers                                                                        | vardrobe | Brand      | Good      | dlife         |
|------------------------|--------------------------------------------------------------------------------------------------------------|----------|------------|-----------|---------------|
| Item No.               | GLD99483                                                                                                     |          |            |           |               |
| Product size           | W99XD49XH77 CM (Inch: H38.98*W19.29*D30.3)                                                                   |          |            |           |               |
| Colors                 | Brown, black, walnut, white, customized color available                                                      |          |            |           |               |
| Function               | Floor standing, for clothes and stuff organizer and storage                                                  |          |            |           |               |
| Material               | EU standard MDF                                                                                              |          |            |           |               |
| Details                | 3-layer drawers                                                                                              |          |            |           |               |
| Package                | KD package, 1 piece per 2 cartons;<br>Strong poly foam package;<br>Strong master carton;<br>Drop test passed |          |            |           |               |
| Carton CBM             | A:0.04CBM/CTN<br>B:0.05CBM/CTN                                                                               |          |            | N.W./G.W. | 36.5kgs/39kgs |
| 20GP                   | 310 pieces                                                                                                   | 40HQ     | 750 pieces | MOQ       | 100 pieces    |

# **Design And Color**

Workmanship And Package