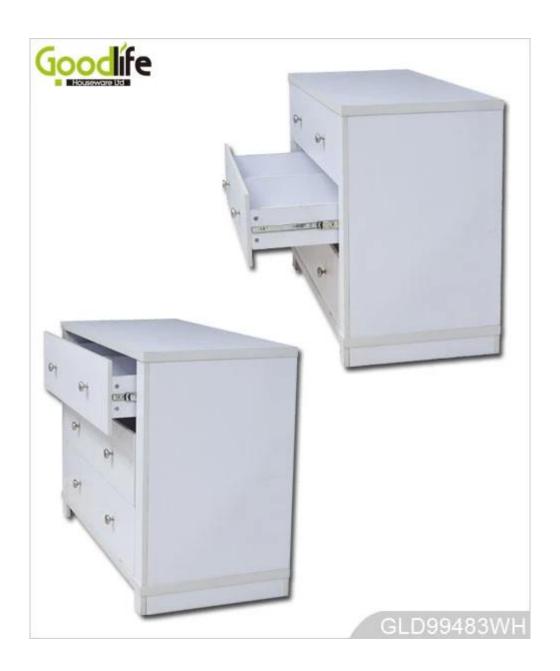

# **SOLUTIONS FOR YOUR GOODLIFE!**

- Cabinet for clothes or personal stuff of bedroom and living room.
- 3-layer drawers for home storage.
- Metal handles for drawers.
- KD packing with assembling user manual.
- Safe package with poly foam and strong carton protected.

# **Product Features**

| <b>Production Name</b> | Wooden storage cabinet with 4 drawers                                                                        | vardrobe | Brand      | Good      | dlife         |
|------------------------|--------------------------------------------------------------------------------------------------------------|----------|------------|-----------|---------------|
| Item No.               | GLD99483                                                                                                     |          |            |           |               |
| Product size           | W99XD49XH77 CM (Inch: H38.98*W19.29*D30.3)                                                                   |          |            |           |               |
| Colors                 | Brown, black, walnut, white, customized color available                                                      |          |            |           |               |
| Function               | Floor standing, for clothes and stuff organizer and storage                                                  |          |            |           |               |
| Material               | EU standard MDF                                                                                              |          |            |           |               |
| Details                | 3-layer drawers                                                                                              |          |            |           |               |
| Package                | KD package, 1 piece per 2 cartons;<br>Strong poly foam package;<br>Strong master carton;<br>Drop test passed |          |            |           |               |
| Carton CBM             | A:0.04CBM/CTN<br>B:0.05CBM/CTN                                                                               |          |            | N.W./G.W. | 36.5kgs/39kgs |
| 20GP                   | 310 pieces                                                                                                   | 40HQ     | 750 pieces | MOQ       | 100 pieces    |

# **Design And Color**

Workmanship And Package