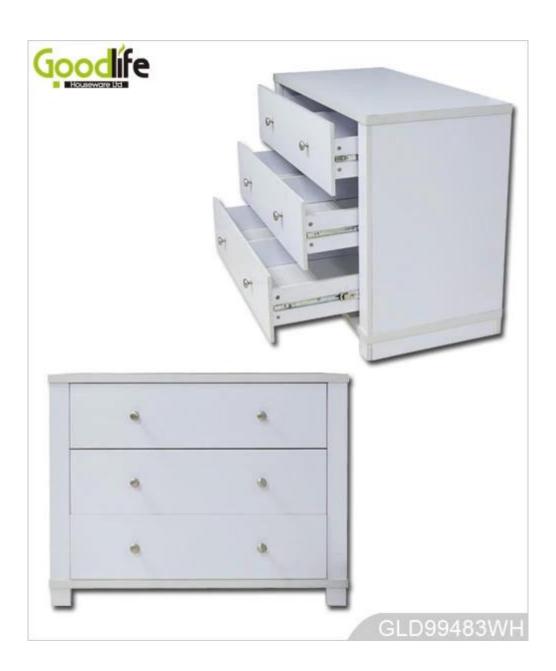

# **SOLUTIONS FOR YOUR GOODLIFE!**

- Cabinet for clothes or personal stuff of bedroom and living room.
- 3-layer drawers for home storage.
- Metal handles for drawers.
- KD packing with assembling user manual.
- Safe package with poly foam and strong carton protected.

# **Product Features**

| <b>Production Name</b> | Wooden storage cabinet with 4 drawers                                                                        | vardrobe | Brand      | Good      | dlife         |
|------------------------|--------------------------------------------------------------------------------------------------------------|----------|------------|-----------|---------------|
| Item No.               | GLD99483                                                                                                     |          |            |           |               |
| Product size           | W99XD49XH77 CM (Inch: H38.98*W19.29*D30.3)                                                                   |          |            |           |               |
| Colors                 | Brown, black, walnut, white, customized color available                                                      |          |            |           |               |
| Function               | Floor standing, for clothes and stuff organizer and storage                                                  |          |            |           |               |
| Material               | EU standard MDF                                                                                              |          |            |           |               |
| Details                | 3-layer drawers                                                                                              |          |            |           |               |
| Package                | KD package, 1 piece per 2 cartons;<br>Strong poly foam package;<br>Strong master carton;<br>Drop test passed |          |            |           |               |
| Carton CBM             | A:0.04CBM/CTN<br>B:0.05CBM/CTN                                                                               |          |            | N.W./G.W. | 36.5kgs/39kgs |
| 20GP                   | 310 pieces                                                                                                   | 40HQ     | 750 pieces | MOQ       | 100 pieces    |

# **Design And Color**

Workmanship And Package