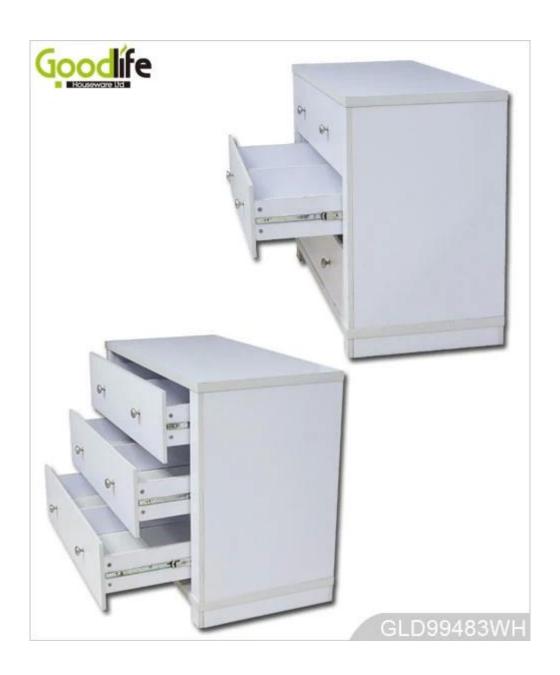

# **SOLUTIONS FOR YOUR GOODLIFE!**

- Cabinet for clothes or personal stuff of bedroom and living room.
- 3-layer drawers for home storage.
- Metal handles for drawers.
- KD packing with assembling user manual.
- Safe package with poly foam and strong carton protected.

# **Product Features**

| <b>Production Name</b> | Wooden storage cabinet with 4 drawers                                                                        | vardrobe | Brand      | Good      | dlife         |
|------------------------|--------------------------------------------------------------------------------------------------------------|----------|------------|-----------|---------------|
| Item No.               | GLD99483                                                                                                     |          |            |           |               |
| Product size           | W99XD49XH77 CM (Inch: H38.98*W19.29*D30.3)                                                                   |          |            |           |               |
| Colors                 | Brown, black, walnut, white, customized color available                                                      |          |            |           |               |
| Function               | Floor standing, for clothes and stuff organizer and storage                                                  |          |            |           |               |
| Material               | EU standard MDF                                                                                              |          |            |           |               |
| Details                | 3-layer drawers                                                                                              |          |            |           |               |
| Package                | KD package, 1 piece per 2 cartons;<br>Strong poly foam package;<br>Strong master carton;<br>Drop test passed |          |            |           |               |
| Carton CBM             | A:0.04CBM/CTN<br>B:0.05CBM/CTN                                                                               |          |            | N.W./G.W. | 36.5kgs/39kgs |
| 20GP                   | 310 pieces                                                                                                   | 40HQ     | 750 pieces | MOQ       | 100 pieces    |

# **Design And Color**

Workmanship And Package