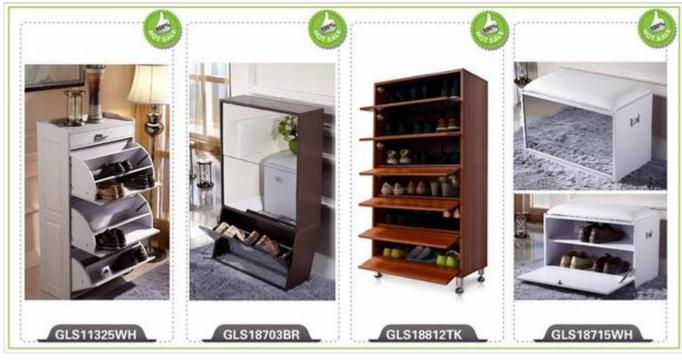

# **SOLUTIONS FOR YOUR GOODLIFE!**

- Cabinet for clothes or personal stuff of bedroom and living room.
- 3-layer drawers for home storage.
- Metal handles for drawers.
- KD packing with assembling user manual.
- Safe package with poly foam and strong carton protected.

# **Product Features**

| <b>Production Name</b> | Wooden storage cabinet with 4 drawers                                                                        | vardrobe | Brand      | Good      | dlife         |
|------------------------|--------------------------------------------------------------------------------------------------------------|----------|------------|-----------|---------------|
| Item No.               | GLD99483                                                                                                     |          |            |           |               |
| Product size           | W99XD49XH77 CM (Inch: H38.98*W19.29*D30.3)                                                                   |          |            |           |               |
| Colors                 | Brown, black, walnut, white, customized color available                                                      |          |            |           |               |
| Function               | Floor standing, for clothes and stuff organizer and storage                                                  |          |            |           |               |
| Material               | EU standard MDF                                                                                              |          |            |           |               |
| Details                | 3-layer drawers                                                                                              |          |            |           |               |
| Package                | KD package, 1 piece per 2 cartons;<br>Strong poly foam package;<br>Strong master carton;<br>Drop test passed |          |            |           |               |
| Carton CBM             | A:0.04CBM/CTN<br>B:0.05CBM/CTN                                                                               |          |            | N.W./G.W. | 36.5kgs/39kgs |
| 20GP                   | 310 pieces                                                                                                   | 40HQ     | 750 pieces | MOQ       | 100 pieces    |