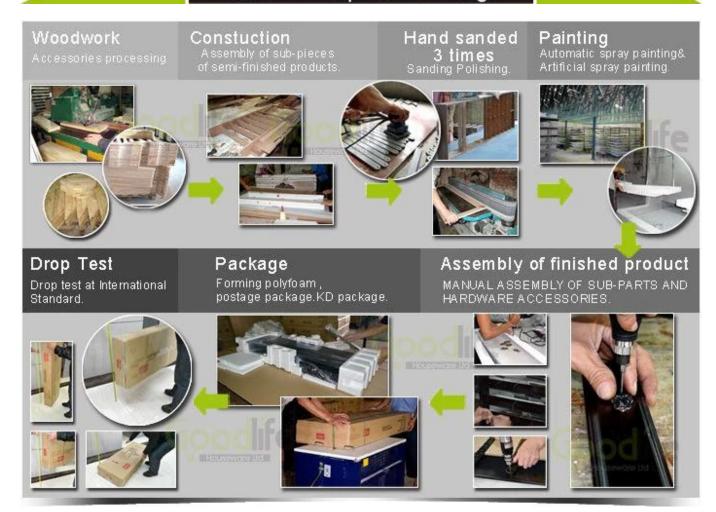

array}{c} \textbf{Product size} & \textbf{Wall mounted folded: W56*D15*H80 cm (Inch: W22*D5.9*H31.5)} \\ \textbf{Unfolded desk: W56*D91.5*H160 cm (Inch: W22*D36*H63)} \end{array}$ 

Colors White, black, brown, pink, red and more

Foldable and wall mounted, Unfolded and free standing.

**Function** Unfolded and free standing. For home organization storage and as a desk.

And a blackboard for children.

Material EU-standard MDF ;Eco-friendly painting

Wall mounted storage cabinet,

Organizer details

4 layers storage shelves,
a cork panel for sticky notes,

a blackboard combined for children.

**Package size** 92\*63.5\*24 cm (Inch: 36.22\*25.00\*9.45)

Package Assembled package,1piece per 1 PE bag;
1piece per 1 carton; poly foam protecting; strong master carton

## Workmanship And Package











## Material



Certificates











## Our team













#### **Our Business services:**

- 1. Your inquiry related to our products or prices will be replied in 12hours in working date.
- 2. Experience sales answer your inquiry and give you related business service.
- 3. OEM&ODM are welcome, we have over 10 years' experience working with OEM project.
- 4. We are looking for the sales exclusive of our ODM <u>wooden mirror jewelry</u> <u>cabinet</u>.
- 5. Sales exclusive agent sales right have been protect.

#### **Package information:**

- 1. Forming polyfoam for the post package
- 2. 6-side strong polyfoam are used for safe package during transportation.
- 3. Assembled kit and User Manual are available for each cabinet.

#### **Production lead time**

- 1.  $25\sim50$  day