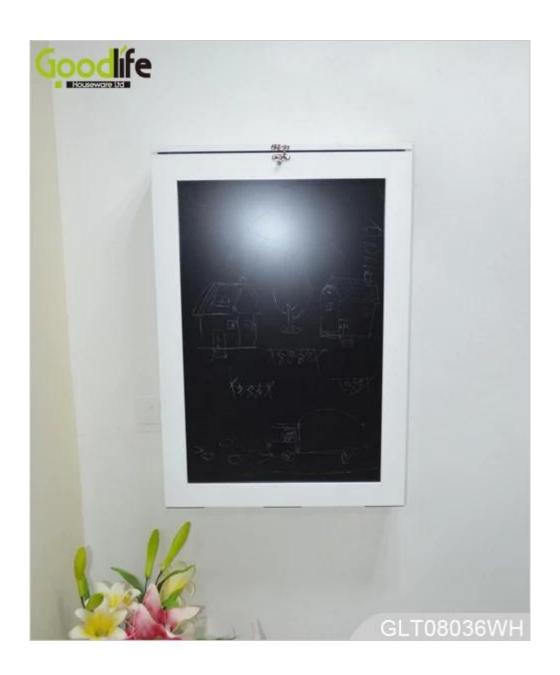

# **SOLUTIONS FOR YOUR GOODLIFE!**

- Foldable desk and wall mounted cabinet combined.
- A blackboard combined for children, drawing with chalks.
- A cork panel for sticky notes.
- Assembled package with poly foam protected and strong carton.

Colors White, black, brown, pink, red and more

Foldable and wall mounted, Unfolded and free standing.

**Function** Unfolded and free standing. For home organization storage and as a desk.

And a blackboard for children.