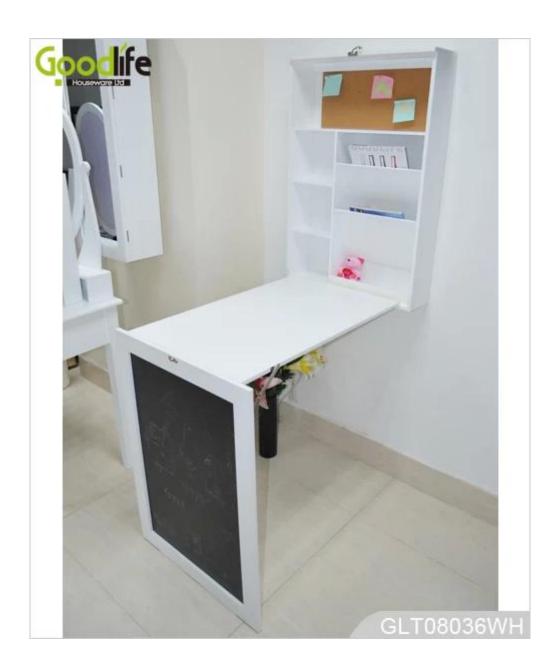

# **SOLUTIONS FOR YOUR GOODLIFE!**

- Foldable desk and wall mounted cabinet combined.
- A blackboard combined for children, drawing with chalks.
- A cork panel for sticky notes.
- Assembled package with poly foam protected and strong carton.

Colors White, black, brown, pink, red and more

Foldable and wall mounted, Unfolded and free standing.

**Function** Unfolded and free standing. For home organization storage and as a desk.

And a blackboard for children.

Material EU-standard MDF ;Eco-friendly painting

Wall mounted storage cabinet,

Organizer details

4 layers storage shelves,
a cork panel for sticky notes,

a blackboard combined for children.

**Package size** 92\*63.5\*24 cm (Inch: 36.22\*25.00\*9.45)