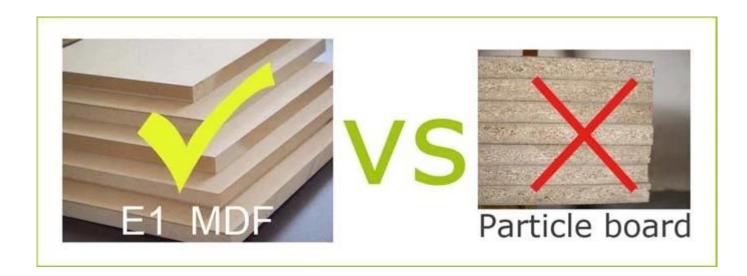

Material EU-standard MDF ;Eco-friendly painting

Wall mounted storage cabinet,

Organizer details

4 layers storage shelves,
a cork panel for sticky notes,

a blackboard combined for children.

**Package size** 92\*63.5\*24 cm (Inch: 36.22\*25.00\*9.45)

## Material

Certificates