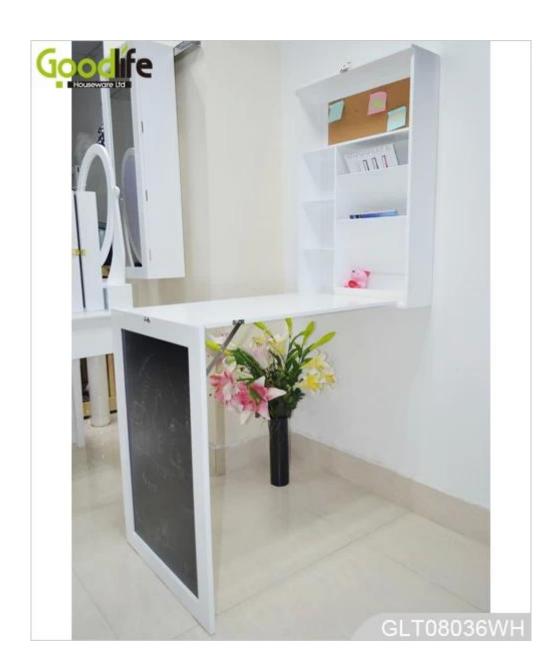

# **SOLUTIONS FOR YOUR GOODLIFE!**

- Foldable desk and wall mounted cabinet combined.
- A blackboard combined for children, drawing with chalks.
- A cork panel for sticky notes.
- Assembled package with poly foam protected and strong carton.

Colors White, black, brown, pink, red and more

Foldable and wall mounted, Unfolded and free standing.

**Function** Unfolded and free standing. For home organization storage and as a desk.

And a blackboard for children.

Material EU-standard MDF ;Eco-friendly painting

Wall mounted storage cabinet,

Organizer details

4 layers storage shelves,
a cork panel for sticky notes,

a blackboard combined for children.

**Package size** 92\*63.5\*24 cm (Inch: 36.22\*25.00\*9.45)