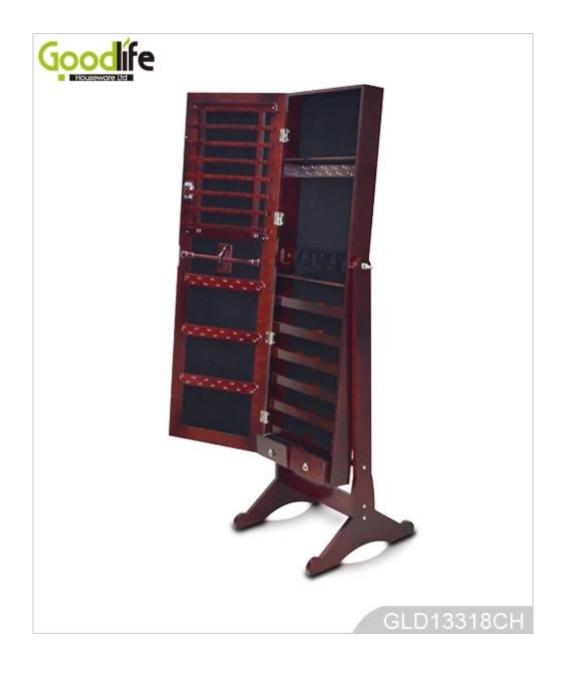

×

| bedroom furniture ikea standing jewelry armoire mirrors supp                                                                               | oliers China                                                                                                                                                                                                                                                                                                                  | Br                                                                                                                                                                                                                                                                                                                                                    | and                                                                                                                                                                                                                                                                                                                                                                                                                         | 0 11:0                                                                                                                                                                                                                                                                                                                                                                                                                                                              |                                                                                                                                                                                                                                                                                                                                                                                                                                                                                        |  |
|--------------------------------------------------------------------------------------------------------------------------------------------|-------------------------------------------------------------------------------------------------------------------------------------------------------------------------------------------------------------------------------------------------------------------------------------------------------------------------------|-------------------------------------------------------------------------------------------------------------------------------------------------------------------------------------------------------------------------------------------------------------------------------------------------------------------------------------------------------|-----------------------------------------------------------------------------------------------------------------------------------------------------------------------------------------------------------------------------------------------------------------------------------------------------------------------------------------------------------------------------------------------------------------------------|---------------------------------------------------------------------------------------------------------------------------------------------------------------------------------------------------------------------------------------------------------------------------------------------------------------------------------------------------------------------------------------------------------------------------------------------------------------------|----------------------------------------------------------------------------------------------------------------------------------------------------------------------------------------------------------------------------------------------------------------------------------------------------------------------------------------------------------------------------------------------------------------------------------------------------------------------------------------|--|
|                                                                                                                                            |                                                                                                                                                                                                                                                                                                                               |                                                                                                                                                                                                                                                                                                                                                       | allu                                                                                                                                                                                                                                                                                                                                                                                                                        | Goodlife                                                                                                                                                                                                                                                                                                                                                                                                                                                            |                                                                                                                                                                                                                                                                                                                                                                                                                                                                                        |  |
| GLD13318                                                                                                                                   |                                                                                                                                                                                                                                                                                                                               |                                                                                                                                                                                                                                                                                                                                                       |                                                                                                                                                                                                                                                                                                                                                                                                                             |                                                                                                                                                                                                                                                                                                                                                                                                                                                                     |                                                                                                                                                                                                                                                                                                                                                                                                                                                                                        |  |
| H146*W43*L47cm (INCH :H57.5*W17*L18.5)                                                                                                     |                                                                                                                                                                                                                                                                                                                               |                                                                                                                                                                                                                                                                                                                                                       |                                                                                                                                                                                                                                                                                                                                                                                                                             |                                                                                                                                                                                                                                                                                                                                                                                                                                                                     |                                                                                                                                                                                                                                                                                                                                                                                                                                                                                        |  |
| White, black, brown, cherry, pink, blue, silver, golden                                                                                    |                                                                                                                                                                                                                                                                                                                               |                                                                                                                                                                                                                                                                                                                                                       |                                                                                                                                                                                                                                                                                                                                                                                                                             |                                                                                                                                                                                                                                                                                                                                                                                                                                                                     |                                                                                                                                                                                                                                                                                                                                                                                                                                                                                        |  |
| Floor standing (Wall mount/hang over the door function available )                                                                         |                                                                                                                                                                                                                                                                                                                               |                                                                                                                                                                                                                                                                                                                                                       |                                                                                                                                                                                                                                                                                                                                                                                                                             |                                                                                                                                                                                                                                                                                                                                                                                                                                                                     |                                                                                                                                                                                                                                                                                                                                                                                                                                                                                        |  |
| Eu-standard MDF; Eco-friendly painting; Soft Inner velvet liner;                                                                           |                                                                                                                                                                                                                                                                                                                               |                                                                                                                                                                                                                                                                                                                                                       |                                                                                                                                                                                                                                                                                                                                                                                                                             |                                                                                                                                                                                                                                                                                                                                                                                                                                                                     |                                                                                                                                                                                                                                                                                                                                                                                                                                                                                        |  |
| 7 lines finger ring holders; 12 long necklace hanger; 36 short necklace hangers; 6 wooden shelves; 8 lines earring hanger; 2 small drawers |                                                                                                                                                                                                                                                                                                                               |                                                                                                                                                                                                                                                                                                                                                       |                                                                                                                                                                                                                                                                                                                                                                                                                             |                                                                                                                                                                                                                                                                                                                                                                                                                                                                     |                                                                                                                                                                                                                                                                                                                                                                                                                                                                                        |  |
| 136x 51x19cm (INCH:53.5* 20* 7.5)                                                                                                          |                                                                                                                                                                                                                                                                                                                               |                                                                                                                                                                                                                                                                                                                                                       |                                                                                                                                                                                                                                                                                                                                                                                                                             |                                                                                                                                                                                                                                                                                                                                                                                                                                                                     |                                                                                                                                                                                                                                                                                                                                                                                                                                                                                        |  |
| Knock down package, poly bag, foam poly foam; A=A master carton; 1pc per carton; international drop test passed                            |                                                                                                                                                                                                                                                                                                                               |                                                                                                                                                                                                                                                                                                                                                       |                                                                                                                                                                                                                                                                                                                                                                                                                             |                                                                                                                                                                                                                                                                                                                                                                                                                                                                     |                                                                                                                                                                                                                                                                                                                                                                                                                                                                                        |  |
| 0.132m <sup>3</sup>                                                                                                                        | N.W/G.W                                                                                                                                                                                                                                                                                                                       | N.W/G.W                                                                                                                                                                                                                                                                                                                                               |                                                                                                                                                                                                                                                                                                                                                                                                                             | 14kgs/16kgs                                                                                                                                                                                                                                                                                                                                                                                                                                                         |                                                                                                                                                                                                                                                                                                                                                                                                                                                                                        |  |
|                                                                                                                                            | 40HQ                                                                                                                                                                                                                                                                                                                          | 520pcs                                                                                                                                                                                                                                                                                                                                                | 1                                                                                                                                                                                                                                                                                                                                                                                                                           | MOQ                                                                                                                                                                                                                                                                                                                                                                                                                                                                 | 1 piece                                                                                                                                                                                                                                                                                                                                                                                                                                                                                |  |
|                                                                                                                                            | Floor standing (Wall mount/hang over the door function availa<br>Eu-standard MDF; Eco-friendly painting; Soft Inner velvet line<br>7 lines finger ring holders; 12 long necklace hanger; 36 short n<br>136x 51x19cm (INCH:53.5* 20* 7.5)<br>Knock down package, poly bag, foam poly foam; A=A master c<br>0.132m <sup>3</sup> | Floor standing (Wall mount/hang over the door function available )<br>Eu-standard MDF; Eco-friendly painting; Soft Inner velvet liner;<br>7 lines finger ring holders; 12 long necklace hanger; 36 short necklace hangers; 6 v<br>136x 51x19cm (INCH:53.5* 20* 7.5)<br>Knock down package, poly bag, foam poly foam; A=A master carton;1pc per carton | Floor standing (Wall mount/hang over the door function available )<br>Eu-standard MDF; Eco-friendly painting; Soft Inner velvet liner;<br>7 lines finger ring holders; 12 long necklace hanger; 36 short necklace hangers; 6 wooden shelves; 8 li<br>136x 51x19cm (INCH:53.5* 20* 7.5)<br>Knock down package, poly bag, foam poly foam; A=A master carton;1pc per carton; international drop<br>0.132m <sup>3</sup> N.W/G.W | Floor standing (Wall mount/hang over the door function available )<br>Eu-standard MDF; Eco-friendly painting; Soft Inner velvet liner;<br>7 lines finger ring holders; 12 long necklace hanger; 36 short necklace hangers; 6 wooden shelves; 8 lines earring hange<br>136x 51x19cm (INCH:53.5* 20* 7.5)<br>Knock down package, poly bag, foam poly foam; A=A master carton;1pc per carton; international drop test passed<br>0.132m <sup>3</sup> N.W/G.W 14kgs/16kg | Floor standing (Wall mount/hang over the door function available )<br>Eu-standard MDF; Eco-friendly painting; Soft Inner velvet liner;<br>7 lines finger ring holders; 12 long necklace hanger; 36 short necklace hangers; 6 wooden shelves; 8 lines earring hanger; 2 small drawer<br>136x 51x19cm (INCH:53.5* 20* 7.5)<br>Knock down package, poly bag, foam poly foam; A=A master carton; 1pc per carton; international drop test passed<br>0.132m <sup>3</sup> N.W/G.W 14kgs/16kgs |  |