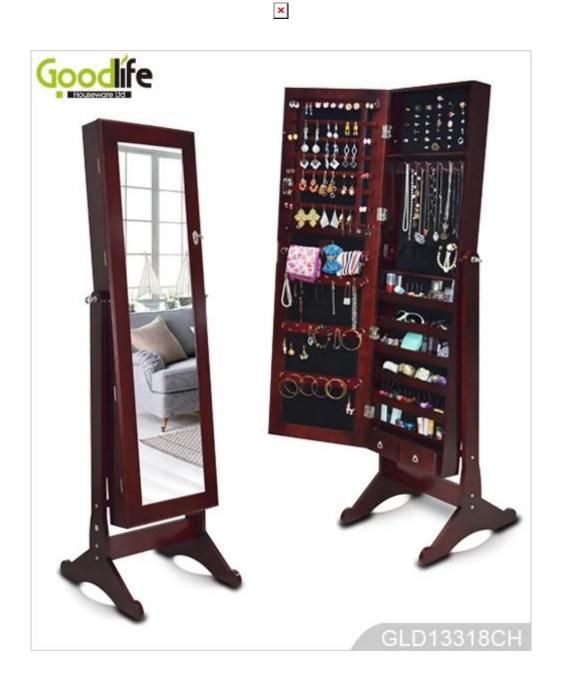

Full length dressing mirror and jewelry storage combined Plenty of divided space and organizers perfect for storing your favorite jewelry Stainless steel key and high glass hardware included Knock down package with form poly form and strong carton. Color Assembly instruction

×

| bedroom furniture ikea standing jewelry armoire mirrors supp                                                                               | oliers China                                                                                                                                                                                                                                                                                                                  | Br                                                                                                                                                                                                                                                                                                                                                    | and                                                                                                                                                                                                                                                                                                                                                                                                                         | 0 11:0                                                                                                                                                                                                                                                                                                                                                                                                                                                              |                                                                                                                                                                                                                                                                                                                                                                                                                                                                                        |  |
|--------------------------------------------------------------------------------------------------------------------------------------------|-------------------------------------------------------------------------------------------------------------------------------------------------------------------------------------------------------------------------------------------------------------------------------------------------------------------------------|-------------------------------------------------------------------------------------------------------------------------------------------------------------------------------------------------------------------------------------------------------------------------------------------------------------------------------------------------------|-----------------------------------------------------------------------------------------------------------------------------------------------------------------------------------------------------------------------------------------------------------------------------------------------------------------------------------------------------------------------------------------------------------------------------|---------------------------------------------------------------------------------------------------------------------------------------------------------------------------------------------------------------------------------------------------------------------------------------------------------------------------------------------------------------------------------------------------------------------------------------------------------------------|----------------------------------------------------------------------------------------------------------------------------------------------------------------------------------------------------------------------------------------------------------------------------------------------------------------------------------------------------------------------------------------------------------------------------------------------------------------------------------------|--|
|                                                                                                                                            |                                                                                                                                                                                                                                                                                                                               |                                                                                                                                                                                                                                                                                                                                                       | allu                                                                                                                                                                                                                                                                                                                                                                                                                        | Goodlife                                                                                                                                                                                                                                                                                                                                                                                                                                                            |                                                                                                                                                                                                                                                                                                                                                                                                                                                                                        |  |
| GLD13318                                                                                                                                   |                                                                                                                                                                                                                                                                                                                               |                                                                                                                                                                                                                                                                                                                                                       |                                                                                                                                                                                                                                                                                                                                                                                                                             |                                                                                                                                                                                                                                                                                                                                                                                                                                                                     |                                                                                                                                                                                                                                                                                                                                                                                                                                                                                        |  |
| H146*W43*L47cm (INCH :H57.5*W17*L18.5)                                                                                                     |                                                                                                                                                                                                                                                                                                                               |                                                                                                                                                                                                                                                                                                                                                       |                                                                                                                                                                                                                                                                                                                                                                                                                             |                                                                                                                                                                                                                                                                                                                                                                                                                                                                     |                                                                                                                                                                                                                                                                                                                                                                                                                                                                                        |  |
| White, black, brown, cherry, pink, blue, silver, golden                                                                                    |                                                                                                                                                                                                                                                                                                                               |                                                                                                                                                                                                                                                                                                                                                       |                                                                                                                                                                                                                                                                                                                                                                                                                             |                                                                                                                                                                                                                                                                                                                                                                                                                                                                     |                                                                                                                                                                                                                                                                                                                                                                                                                                                                                        |  |
| Floor standing (Wall mount/hang over the door function available )                                                                         |                                                                                                                                                                                                                                                                                                                               |                                                                                                                                                                                                                                                                                                                                                       |                                                                                                                                                                                                                                                                                                                                                                                                                             |                                                                                                                                                                                                                                                                                                                                                                                                                                                                     |                                                                                                                                                                                                                                                                                                                                                                                                                                                                                        |  |
| Eu-standard MDF; Eco-friendly painting; Soft Inner velvet liner;                                                                           |                                                                                                                                                                                                                                                                                                                               |                                                                                                                                                                                                                                                                                                                                                       |                                                                                                                                                                                                                                                                                                                                                                                                                             |                                                                                                                                                                                                                                                                                                                                                                                                                                                                     |                                                                                                                                                                                                                                                                                                                                                                                                                                                                                        |  |
| 7 lines finger ring holders; 12 long necklace hanger; 36 short necklace hangers; 6 wooden shelves; 8 lines earring hanger; 2 small drawers |                                                                                                                                                                                                                                                                                                                               |                                                                                                                                                                                                                                                                                                                                                       |                                                                                                                                                                                                                                                                                                                                                                                                                             |                                                                                                                                                                                                                                                                                                                                                                                                                                                                     |                                                                                                                                                                                                                                                                                                                                                                                                                                                                                        |  |
| 136x 51x19cm (INCH:53.5* 20* 7.5)                                                                                                          |                                                                                                                                                                                                                                                                                                                               |                                                                                                                                                                                                                                                                                                                                                       |                                                                                                                                                                                                                                                                                                                                                                                                                             |                                                                                                                                                                                                                                                                                                                                                                                                                                                                     |                                                                                                                                                                                                                                                                                                                                                                                                                                                                                        |  |
| Knock down package, poly bag, foam poly foam; A=A master carton; 1pc per carton; international drop test passed                            |                                                                                                                                                                                                                                                                                                                               |                                                                                                                                                                                                                                                                                                                                                       |                                                                                                                                                                                                                                                                                                                                                                                                                             |                                                                                                                                                                                                                                                                                                                                                                                                                                                                     |                                                                                                                                                                                                                                                                                                                                                                                                                                                                                        |  |
| 0.132m <sup>3</sup>                                                                                                                        | N.W/G.W                                                                                                                                                                                                                                                                                                                       | N.W/G.W                                                                                                                                                                                                                                                                                                                                               |                                                                                                                                                                                                                                                                                                                                                                                                                             | 14kgs/16kgs                                                                                                                                                                                                                                                                                                                                                                                                                                                         |                                                                                                                                                                                                                                                                                                                                                                                                                                                                                        |  |
|                                                                                                                                            | 40HQ                                                                                                                                                                                                                                                                                                                          | 520pcs                                                                                                                                                                                                                                                                                                                                                | 1                                                                                                                                                                                                                                                                                                                                                                                                                           | MOQ                                                                                                                                                                                                                                                                                                                                                                                                                                                                 | 1 piece                                                                                                                                                                                                                                                                                                                                                                                                                                                                                |  |
|                                                                                                                                            | Floor standing (Wall mount/hang over the door function availa<br>Eu-standard MDF; Eco-friendly painting; Soft Inner velvet line<br>7 lines finger ring holders; 12 long necklace hanger; 36 short n<br>136x 51x19cm (INCH:53.5* 20* 7.5)<br>Knock down package, poly bag, foam poly foam; A=A master c<br>0.132m <sup>3</sup> | Floor standing (Wall mount/hang over the door function available )<br>Eu-standard MDF; Eco-friendly painting; Soft Inner velvet liner;<br>7 lines finger ring holders; 12 long necklace hanger; 36 short necklace hangers; 6 v<br>136x 51x19cm (INCH:53.5* 20* 7.5)<br>Knock down package, poly bag, foam poly foam; A=A master carton;1pc per carton | Floor standing (Wall mount/hang over the door function available )<br>Eu-standard MDF; Eco-friendly painting; Soft Inner velvet liner;<br>7 lines finger ring holders; 12 long necklace hanger; 36 short necklace hangers; 6 wooden shelves; 8 li<br>136x 51x19cm (INCH:53.5* 20* 7.5)<br>Knock down package, poly bag, foam poly foam; A=A master carton;1pc per carton; international drop<br>0.132m <sup>3</sup> N.W/G.W | Floor standing (Wall mount/hang over the door function available )<br>Eu-standard MDF; Eco-friendly painting; Soft Inner velvet liner;<br>7 lines finger ring holders; 12 long necklace hanger; 36 short necklace hangers; 6 wooden shelves; 8 lines earring hange<br>136x 51x19cm (INCH:53.5* 20* 7.5)<br>Knock down package, poly bag, foam poly foam; A=A master carton;1pc per carton; international drop test passed<br>0.132m <sup>3</sup> N.W/G.W 14kgs/16kg | Floor standing (Wall mount/hang over the door function available )<br>Eu-standard MDF; Eco-friendly painting; Soft Inner velvet liner;<br>7 lines finger ring holders; 12 long necklace hanger; 36 short necklace hangers; 6 wooden shelves; 8 lines earring hanger; 2 small drawer<br>136x 51x19cm (INCH:53.5* 20* 7.5)<br>Knock down package, poly bag, foam poly foam; A=A master carton; 1pc per carton; international drop test passed<br>0.132m <sup>3</sup> N.W/G.W 14kgs/16kgs |  |