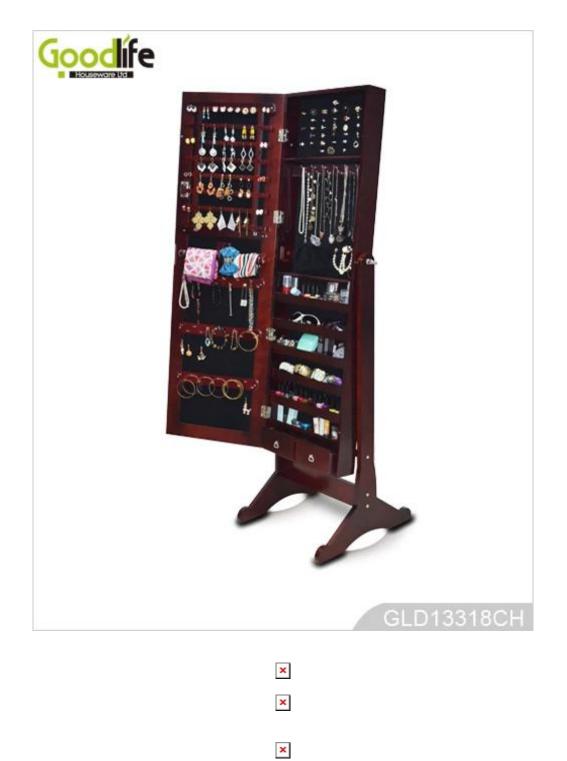

Full length dressing mirror and jewelry storage combined Plenty of divided space and organizers perfect for storing your favorite jewelry Stainless steel key and high glass hardware included Knock down package with form poly form and strong carton. Color Assembly instruction

×

| bedroom furniture ikea standing jewelry armoire mirrors supp                                                                               | oliers China                                                                                                                                                                                                                                                                                                                  | Br                                                                                                                                                                                                                                                                                                                                                    | and                                                                                                                                                                                                                                                                                                                                                                                                                         | 0 11:0                                                                                                                                                                                                                                                                                                                                                                                                                                                              |                                                                                                                                                                                                                                                                                                                                                                                                                                                                                        |  |
|--------------------------------------------------------------------------------------------------------------------------------------------|-------------------------------------------------------------------------------------------------------------------------------------------------------------------------------------------------------------------------------------------------------------------------------------------------------------------------------|-------------------------------------------------------------------------------------------------------------------------------------------------------------------------------------------------------------------------------------------------------------------------------------------------------------------------------------------------------|-----------------------------------------------------------------------------------------------------------------------------------------------------------------------------------------------------------------------------------------------------------------------------------------------------------------------------------------------------------------------------------------------------------------------------|---------------------------------------------------------------------------------------------------------------------------------------------------------------------------------------------------------------------------------------------------------------------------------------------------------------------------------------------------------------------------------------------------------------------------------------------------------------------|----------------------------------------------------------------------------------------------------------------------------------------------------------------------------------------------------------------------------------------------------------------------------------------------------------------------------------------------------------------------------------------------------------------------------------------------------------------------------------------|--|
|                                                                                                                                            |                                                                                                                                                                                                                                                                                                                               |                                                                                                                                                                                                                                                                                                                                                       | allu                                                                                                                                                                                                                                                                                                                                                                                                                        | Goodlife                                                                                                                                                                                                                                                                                                                                                                                                                                                            |                                                                                                                                                                                                                                                                                                                                                                                                                                                                                        |  |
| GLD13318                                                                                                                                   |                                                                                                                                                                                                                                                                                                                               |                                                                                                                                                                                                                                                                                                                                                       |                                                                                                                                                                                                                                                                                                                                                                                                                             |                                                                                                                                                                                                                                                                                                                                                                                                                                                                     |                                                                                                                                                                                                                                                                                                                                                                                                                                                                                        |  |
| H146*W43*L47cm (INCH :H57.5*W17*L18.5)                                                                                                     |                                                                                                                                                                                                                                                                                                                               |                                                                                                                                                                                                                                                                                                                                                       |                                                                                                                                                                                                                                                                                                                                                                                                                             |                                                                                                                                                                                                                                                                                                                                                                                                                                                                     |                                                                                                                                                                                                                                                                                                                                                                                                                                                                                        |  |
| White, black, brown, cherry, pink, blue, silver, golden                                                                                    |                                                                                                                                                                                                                                                                                                                               |                                                                                                                                                                                                                                                                                                                                                       |                                                                                                                                                                                                                                                                                                                                                                                                                             |                                                                                                                                                                                                                                                                                                                                                                                                                                                                     |                                                                                                                                                                                                                                                                                                                                                                                                                                                                                        |  |
| Floor standing (Wall mount/hang over the door function available )                                                                         |                                                                                                                                                                                                                                                                                                                               |                                                                                                                                                                                                                                                                                                                                                       |                                                                                                                                                                                                                                                                                                                                                                                                                             |                                                                                                                                                                                                                                                                                                                                                                                                                                                                     |                                                                                                                                                                                                                                                                                                                                                                                                                                                                                        |  |
| Eu-standard MDF; Eco-friendly painting; Soft Inner velvet liner;                                                                           |                                                                                                                                                                                                                                                                                                                               |                                                                                                                                                                                                                                                                                                                                                       |                                                                                                                                                                                                                                                                                                                                                                                                                             |                                                                                                                                                                                                                                                                                                                                                                                                                                                                     |                                                                                                                                                                                                                                                                                                                                                                                                                                                                                        |  |
| 7 lines finger ring holders; 12 long necklace hanger; 36 short necklace hangers; 6 wooden shelves; 8 lines earring hanger; 2 small drawers |                                                                                                                                                                                                                                                                                                                               |                                                                                                                                                                                                                                                                                                                                                       |                                                                                                                                                                                                                                                                                                                                                                                                                             |                                                                                                                                                                                                                                                                                                                                                                                                                                                                     |                                                                                                                                                                                                                                                                                                                                                                                                                                                                                        |  |
| 136x 51x19cm (INCH:53.5* 20* 7.5)                                                                                                          |                                                                                                                                                                                                                                                                                                                               |                                                                                                                                                                                                                                                                                                                                                       |                                                                                                                                                                                                                                                                                                                                                                                                                             |                                                                                                                                                                                                                                                                                                                                                                                                                                                                     |                                                                                                                                                                                                                                                                                                                                                                                                                                                                                        |  |
| Knock down package, poly bag, foam poly foam; A=A master carton; 1pc per carton; international drop test passed                            |                                                                                                                                                                                                                                                                                                                               |                                                                                                                                                                                                                                                                                                                                                       |                                                                                                                                                                                                                                                                                                                                                                                                                             |                                                                                                                                                                                                                                                                                                                                                                                                                                                                     |                                                                                                                                                                                                                                                                                                                                                                                                                                                                                        |  |
| 0.132m <sup>3</sup>                                                                                                                        | N.W/G.W                                                                                                                                                                                                                                                                                                                       | N.W/G.W                                                                                                                                                                                                                                                                                                                                               |                                                                                                                                                                                                                                                                                                                                                                                                                             | 14kgs/16kgs                                                                                                                                                                                                                                                                                                                                                                                                                                                         |                                                                                                                                                                                                                                                                                                                                                                                                                                                                                        |  |
|                                                                                                                                            | 40HQ                                                                                                                                                                                                                                                                                                                          | 520pcs                                                                                                                                                                                                                                                                                                                                                | 1                                                                                                                                                                                                                                                                                                                                                                                                                           | MOQ                                                                                                                                                                                                                                                                                                                                                                                                                                                                 | 1 piece                                                                                                                                                                                                                                                                                                                                                                                                                                                                                |  |
|                                                                                                                                            | Floor standing (Wall mount/hang over the door function availa<br>Eu-standard MDF; Eco-friendly painting; Soft Inner velvet line<br>7 lines finger ring holders; 12 long necklace hanger; 36 short n<br>136x 51x19cm (INCH:53.5* 20* 7.5)<br>Knock down package, poly bag, foam poly foam; A=A master c<br>0.132m <sup>3</sup> | Floor standing (Wall mount/hang over the door function available )<br>Eu-standard MDF; Eco-friendly painting; Soft Inner velvet liner;<br>7 lines finger ring holders; 12 long necklace hanger; 36 short necklace hangers; 6 v<br>136x 51x19cm (INCH:53.5* 20* 7.5)<br>Knock down package, poly bag, foam poly foam; A=A master carton;1pc per carton | Floor standing (Wall mount/hang over the door function available )<br>Eu-standard MDF; Eco-friendly painting; Soft Inner velvet liner;<br>7 lines finger ring holders; 12 long necklace hanger; 36 short necklace hangers; 6 wooden shelves; 8 li<br>136x 51x19cm (INCH:53.5* 20* 7.5)<br>Knock down package, poly bag, foam poly foam; A=A master carton;1pc per carton; international drop<br>0.132m <sup>3</sup> N.W/G.W | Floor standing (Wall mount/hang over the door function available )<br>Eu-standard MDF; Eco-friendly painting; Soft Inner velvet liner;<br>7 lines finger ring holders; 12 long necklace hanger; 36 short necklace hangers; 6 wooden shelves; 8 lines earring hange<br>136x 51x19cm (INCH:53.5* 20* 7.5)<br>Knock down package, poly bag, foam poly foam; A=A master carton;1pc per carton; international drop test passed<br>0.132m <sup>3</sup> N.W/G.W 14kgs/16kg | Floor standing (Wall mount/hang over the door function available )<br>Eu-standard MDF; Eco-friendly painting; Soft Inner velvet liner;<br>7 lines finger ring holders; 12 long necklace hanger; 36 short necklace hangers; 6 wooden shelves; 8 lines earring hanger; 2 small drawer<br>136x 51x19cm (INCH:53.5* 20* 7.5)<br>Knock down package, poly bag, foam poly foam; A=A master carton; 1pc per carton; international drop test passed<br>0.132m <sup>3</sup> N.W/G.W 14kgs/16kgs |  |